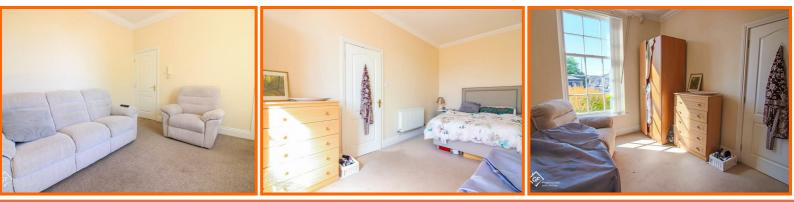

Room

Ornate plaster moulding coving, UPVC double glazed window, central heating radiator, electric fire with stone hearth and surround and wooden mantel, door to kitchen.

#### Kitchen

Spotlight lighting, coving, UPVC double glazed bay window, central heating radiator, laminate worktops, wall and base units, stainless steel sink with mixer tap and draining board, double oven, 4 ring electric hob, laminate flooring.

#### Bedroom One

Coving, UPVC double glazed window, central heating radiator.

#### Bathroom

UPVC double glazed frosted window, central heating radiator, bath with traditional taps and over the bath direct feed shower, low level WC, pedestal wash basin with traditional taps, partially tiled walls, laminate flooring.

#### Storage Cupboard

Storage space containing boiler.











## 6 The Parks, Bare, Morecambe, LA4 6BP







## Get in touch today

01524 401402 info@gfproperty.co.uk gfproperty.co.uk

# Take a nosey round



England & Wales EU Directive Eugland & Wales Eugland & Wales