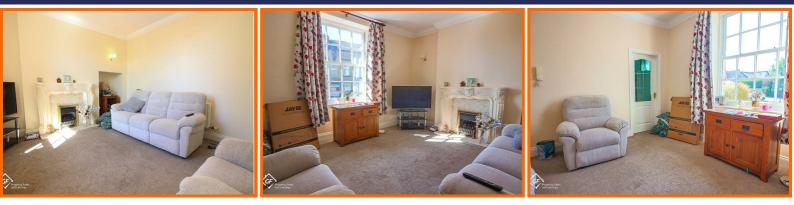

The generous lounge (accessed from the kitchen or inner hallway) is neutrally presented and features a beautiful ceiling rose, coal effect gas fire set in a marble surround and bay window.

There is a three piece bathroom in white comprising fitted bath with shower above, low flush WC and wash hand basin.

#### Living Room

Ornate plaster moulding coving, UPVC double glazed window, central heating radiator, electric fire with stone hearth and surround and wooden mantel, door to kitchen.