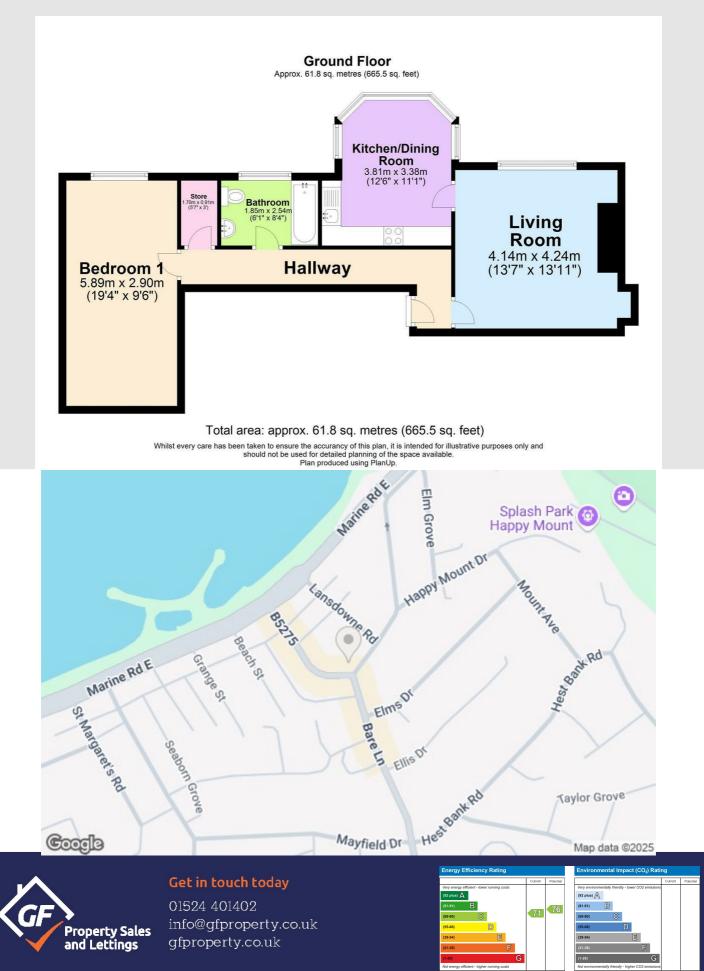

#### Hallway

Central heating radiator, doors to living room, bathroom, bedroom and storage cupboard.

#### Living Room

Ornate plaster moulding coving, UPVC double glazed window, central heating radiator, electric fire with stone hearth and surround and wooden mantel, door to kitchen.

#### Kitchen

Spotlight lighting, coving, UPVC double glazed bay window, central heating radiator, laminate worktops, wall and base units, stainless steel sink with mixer tap and draining board, double oven, 4 ring electric hob, laminate flooring.

#### Bedroom One

Coving, UPVC double glazed window, central heating radiator.

#### Bathroom

UPVC double glazed frosted window, central heating radiator, bath with traditional taps and over the bath direct feed shower, low level WC, pedestal wash basin with traditional taps, partially tiled walls, laminate flooring.

#### Storage Cupboard

Storage space containing boiler.