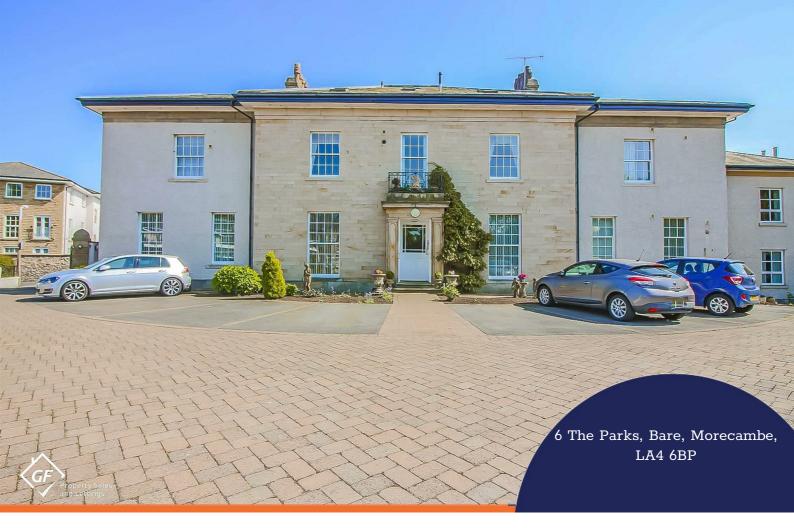

### 6 The Parks, Bare, Morecambe

## Get to know the property

A fantastic opportunity to purchase this ground floor apartment for the over 55's - The Parks complex in Bare Village is conveniently positioned for Princes Crescent amenities, the stunning seafront and Happy Mount Park. Offered with no chain delay!

Entrance to the complex is via secure gates leading into the beautifully maintained grounds with shared garden and seating areas and allocated parking.

There is a communal entrance to the property with access leading into the welcoming hallway which in turn provides access to all ground floor rooms. The modern kitchen comprises of a range of wall, drawer and base units including; oven, gas hob, extractor hood and integrated fridge, freezer and washing machine. There is an impressive dining space with charming bay windows overlooking the wonderful communal gardens.