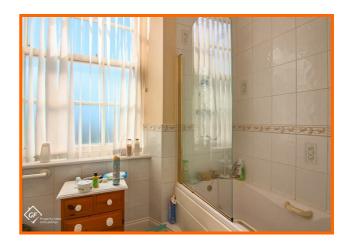

#### Bathroom

UPVC double glazed frosted window, central heating radiator, bath with traditional taps and over the bath direct feed shower, low level WC, pedestal wash basin with traditional taps, partially tiled walls, laminate flooring.