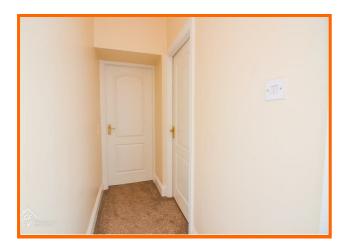

#### Hallway

Central heating radiator, doors to living room, bathroom, bedroom and storage cupboard.