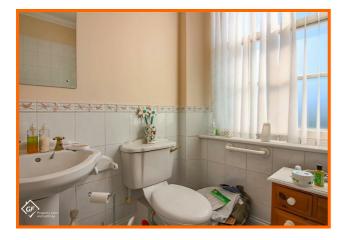

#### Bathroom

UPVC double glazed frosted window, central heating radiator, bath with traditional taps and over the bath direct feed shower, low level WC, pedestal wash basin with traditional taps, partially tiled walls, laminate flooring.