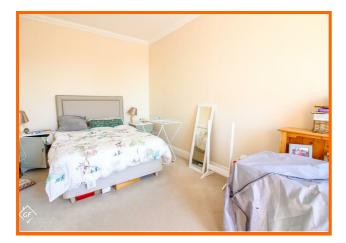

Ornate plaster moulding coving, UPVC double glazed window, central heating radiator, electric fire with stone hearth and surround and wooden mantel, door to kitchen.

#### Kitchen

Spotlight lighting, coving, UPVC double glazed bay window, central heating radiator, laminate worktops, wall and base units, stainless steel sink with mixer tap and draining board, double oven, 4 ring electric hob, laminate flooring.

#### Bedroom One

Coving, UPVC double glazed window, central heating radiator.

#### Bathroom

UPVC double glazed frosted window, central heating radiator, bath with traditional taps and over the bath direct feed shower, low level WC, pedestal wash basin with traditional taps, partially tiled walls, laminate flooring.

#### Storage Cupboard

Storage space containing boiler.











## 6 The Parks, Bare, Morecambe, LA4 6BP







## Get in touch today

01524 401402 info@gfproperty.co.uk gfproperty.co.uk

# Take a nosey round



England & Wales EU Directive Eugland & Wales Eugland & Wales