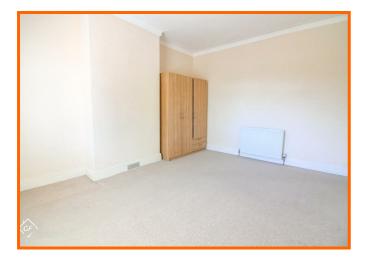

Coving, UPVC double glazed window, central heating radiator, electric fire with marble hearth.

#### **Kitchen**

UPVC double glazed window, central heating radiator, laminate worktops, gloss wall and base units, 4 ring gas hob, oven, space for fridge freezer, stainless steel sink with traditional taps and draining board, plumbing for washing machine.

#### Bedroom

Coving, UPVC double glazed window, central heating radiator.

#### Bathroom

UPVC double glazed frosted window, bath with traditional taps, walk in drect feed rainhead shower, pedestal wash basin with traditional taps, central heating towel radiator, 2x built in storage cupboards, partially tiled walls, tile effect vinyl flooring.

#### WC

UPVC double glazed frosted window, low level WC, tile effect vinyl flooring.





# 





## 52A Bare Lane, Morecambe, LA4 6LL





### 52A Bare Lane, Morecambe, LA4 6LL



#### Get in touch today

01524 401402 info@gfproperty.co.uk gfproperty.co.uk

## Take a nosey round





#### Get in touch today

01524 401402 info@gfproperty.co.uk gfproperty.co.uk