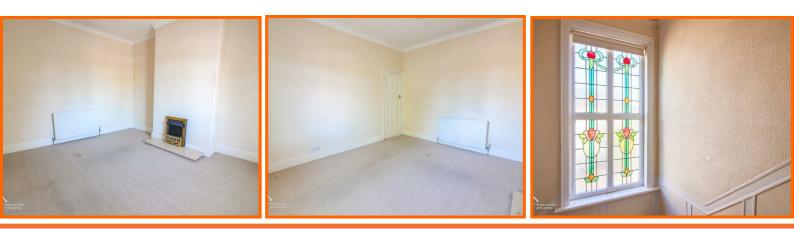

#### **Living Room**

Coving, UPVC double glazed window, central heating radiator, electric fire with marble hearth.

#### Bedroom

Coving, UPVC double glazed window, central heating radiator.

#### Landing

Coving, picture rail, UPVC double glazed strained glass window, central heating radiator, storage cupboard, doors to bedroom, bathroom, kitchen, living room and WC.