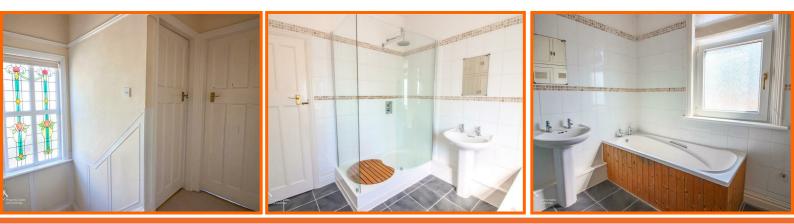

#### Bathroom

UPVC double glazed frosted window, bath with traditional taps, walk in drect feed rainhead shower, pedestal wash basin with traditional taps, central heating towel radiator, 2x built in storage cupboards, partially tiled walls, tile effect vinyl flooring.

#### WC

UPVC double glazed frosted window, low level WC, tile effect vinyl flooring.