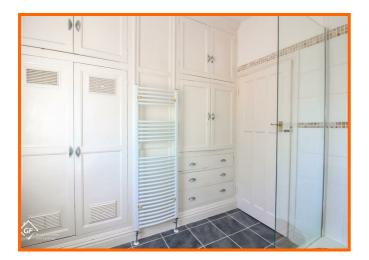

#### Bathroom

UPVC double glazed frosted window, bath with traditional taps, walk in drect feed rainhead shower, pedestal wash basin with traditional taps, central heating towel radiator, 2x built in storage cupboards, partially tiled walls, tile effect vinyl flooring.