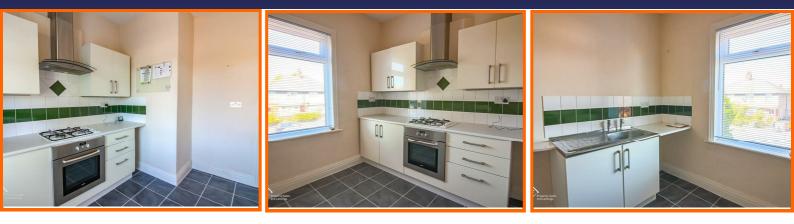

#### **Kitchen**

UPVC double glazed window, central heating radiator, laminate worktops, gloss wall and base units, 4 ring gas hob, oven, space for fridge freezer, stainless steel sink with traditional taps and draining board, plumbing for washing machine.