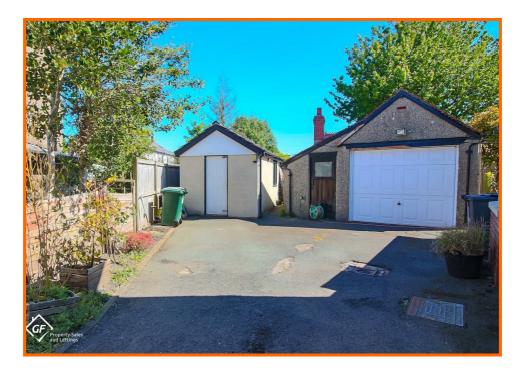

The property also benefits from a front garden, offering a pleasant outdoor space to enjoy the fresh air. For those with a vehicle, parking is available for one car, and a garage is conveniently located on the left-hand side of the building.