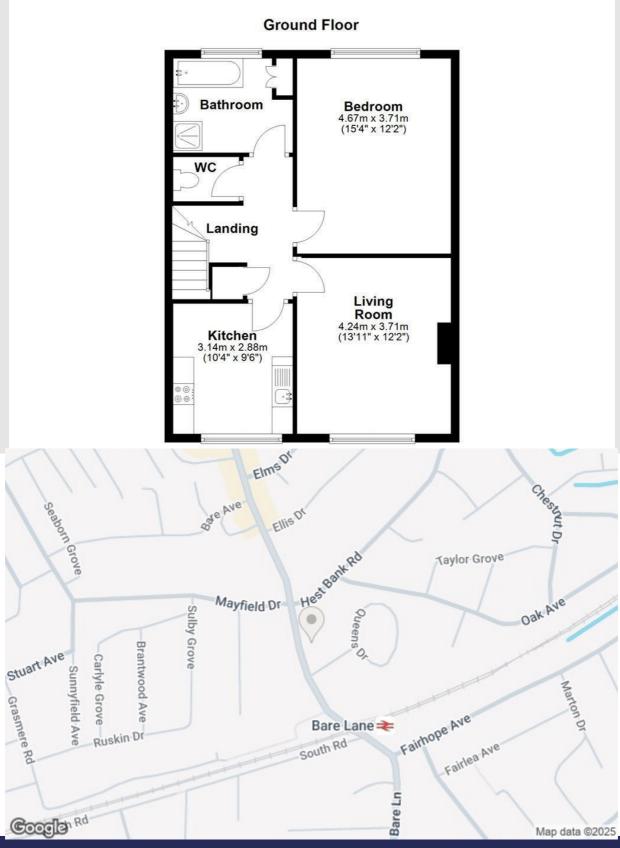

## Get to know the property

Nestled in the charming area of Bare Lane, Morecambe, this delightful first-floor apartment offers a perfect blend of comfort and convenience. Built in 1935, the property boasts a generous 689 square feet of living space, making it an ideal choice for individuals or couples seeking a cosy yet spacious home. The apartment also boasts a generous loft space, perfect for storage or future conversions, subject to the relevant permissions.

Upon entering, you are welcomed into a bright and airy reception room that serves as the heart of the apartment. This inviting space is perfect for relaxation or entertaining guests. The well-appointed kitchen is adjacent, providing a functional area for culinary pursuits. The apartment features one double bedroom, ensuring a peaceful retreat at the end of the day. Additionally, there is a separate bathroom and WC, enhancing the practicality of the layout.

#### Landing

Coving, picture rail, UPVC double glazed strained glass window, central heating radiator, storage cupboard, doors to bedroom, bathroom, kitchen, living room and WC.

#### **Living Room**

Coving, UPVC double glazed window, central heating radiator, electric fire with marble hearth.

#### **Kitchen**

UPVC double glazed window, central heating radiator, laminate worktops, gloss wall and base units, 4 ring gas hob, oven, space for fridge freezer, stainless steel sink with traditional taps and draining board, plumbing for washing machine.

#### Bedroom

Coving, UPVC double glazed window, central heating radiator.

#### Bathroom

UPVC double glazed frosted window, bath with traditional taps, walk in drect feed rainhead shower, pedestal wash basin with traditional taps, central heating towel radiator, 2x built in storage cupboards, partially tiled walls, tile effect vinyl flooring.

#### WC

UPVC double glazed frosted window, low level WC, tile effect vinyl flooring.