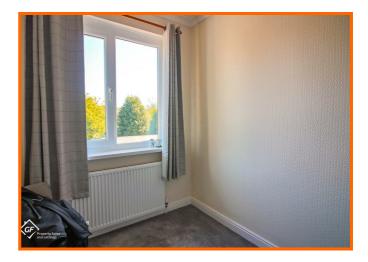

#### **Bedroom One**

Ornate plaster moulding coving, UPVC double glazed window, central heating radiator, built in wardrobes.