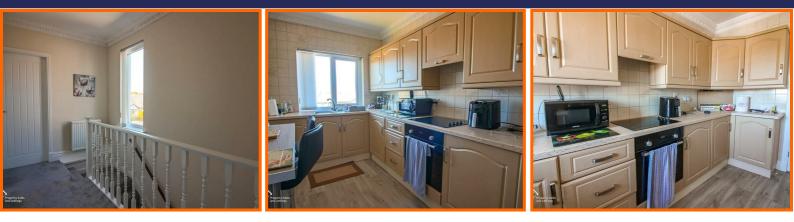

#### Landing

Ornate plaster moulding coving, UPVC double glazed window, central heating radiator, doors to storage cupboard, living/dining room, kitchen, WC, bathroom and bedroom two.

#### Kitchen

Ornate plaster moulding coving, UPVC double glazed window, central heating radiator, granite effect laminate worktops, wall and base units, stainless steel sink with mixer tap and draining board, oven, 4 ring electric hob, integrated fridge, integrated freezer, integrated washing machine, laminate breakfast bar, tiled walls, wood effect vinyl flooring.