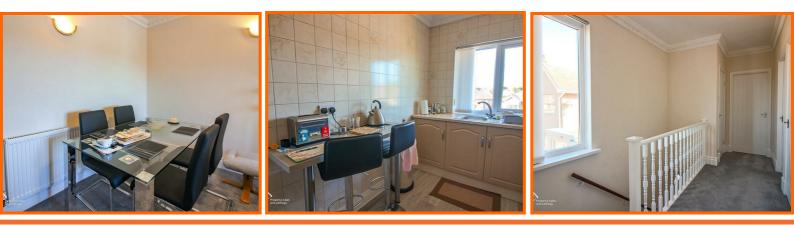

#### Living/Dining Room

Ornate plaster moulding coving, UPVC double glazed bay window, 2x central heating radiator, wall mounted electric fire.

#### Kitchen

Ornate plaster moulding coving, UPVC double glazed window, central heating radiator, granite effect laminate worktops, wall and base units, stainless steel sink with mixer tap and draining board, oven, 4 ring electric hob, integrated fridge, integrated freezer, integrated washing machine, laminate breakfast bar, tiled walls, wood effect vinyl flooring.

#### Landing

Ornate plaster moulding coving, UPVC double glazed window, central heating radiator, doors to storage cupboard, living/dining room, kitchen, WC, bathroom and bedroom two.