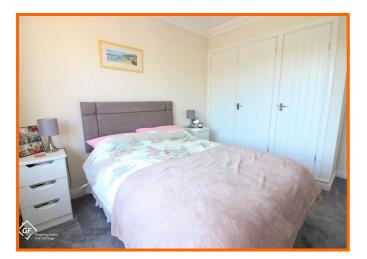

#### **Bedroom One**

Ornate plaster moulding coving, UPVC double glazed window, central heating radiator, built in wardrobes.