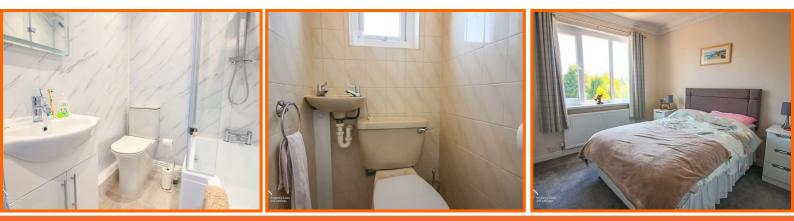

#### WC

UPVC double glazed frosted window, dual flush WC, tiled walls, tile effect vinyl flooring.

#### Bathroom

Spotlight lighting, central heating towel radiator, vanity wash basin with mixer tap, dual flush WC, P-shaped bath with mixer tap and over bath direct feed rainhead shower with rinse head, panelled walls, tile effect vinyl flooring, 'Jack and Jill' door to bedroom one.

#### **Bedroom One**

Ornate plaster moulding coving, UPVC double glazed window, central heating radiator, built in wardrobes.

#### **Bedroom Two**

Ornate plaster moulding coving, UPVC double glazed window, central heating radiator.