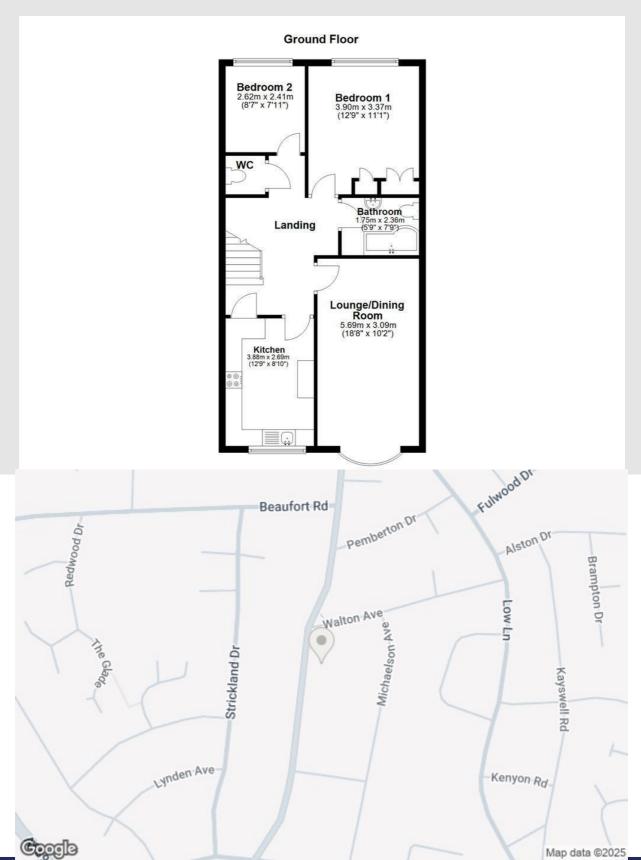

#### Landing

Ornate plaster moulding coving, UPVC double glazed window, central heating radiator, doors to storage cupboard, living/dining room, kitchen, WC, bathroom and bedroom two.

#### Living/Dining Room

Ornate plaster moulding coving, UPVC double glazed bay window, 2x central heating radiator, wall mounted electric fire.

#### Kitchen

Ornate plaster moulding coving, UPVC double glazed window, central heating radiator, granite effect laminate worktops, wall and base units, stainless steel sink with mixer tap and draining board, oven, 4 ring electric hob, integrated fridge, integrated freezer, integrated washing machine, laminate breakfast bar, tiled walls, wood effect vinyl flooring.

#### WC

UPVC double glazed frosted window, dual flush WC, tiled walls, tile effect vinyl flooring.

#### Bathroom

Spotlight lighting, central heating towel radiator, vanity wash basin with mixer tap, dual flush WC, P-shaped bath with mixer tap and over bath direct feed rainhead shower with rinse head, panelled walls, tile effect vinyl flooring, 'Jack and Jill' door to bedroom one.

#### **Bedroom One**

Ornate plaster moulding coving, UPVC double glazed window, central heating radiator, built in wardrobes.

#### **Bedroom Two**

Ornate plaster moulding coving, UPVC double glazed window, central heating radiator.