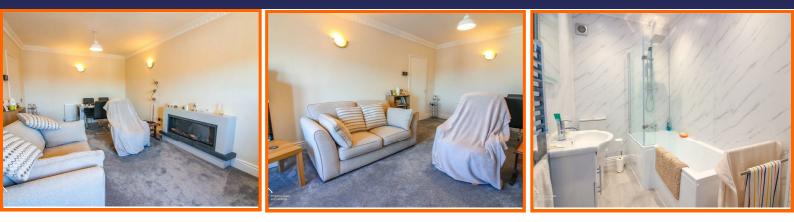

#### Living/Dining Room

Ornate plaster moulding coving, UPVC double glazed bay window, 2x central heating radiator, wall mounted electric fire.

#### Bathroom

Spotlight lighting, central heating towel radiator, vanity wash basin with mixer tap, dual flush WC, P-shaped bath with mixer tap and over bath direct feed rainhead shower with rinse head, panelled walls, tile effect vinyl flooring, 'Jack and Jill' door to bedroom one.