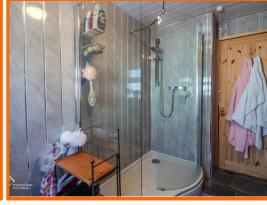

#### **Shower Room**

UPVC double glazed frosted window, central heating towel radiator, dual flush WC, vanity wash basin with mixer tap, P-shaped walk in direct feed shower, partially panelled walls, tiled flooring.