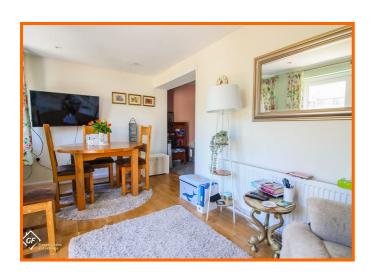

#### Living Room

UPVC double glazed bay window, 2x UPVC double glazed stained glass windows, central heating radiator, electric fire with stone mantel, hearth and surround.

The bungalow boasts two inviting reception rooms, providing ample space for relaxation and entertaining. A delightful sun lounge invites natural light, creating a warm and welcoming atmosphere. The kitchen is functional and well-equipped, complemented by a separate utility area that enhances practicality.