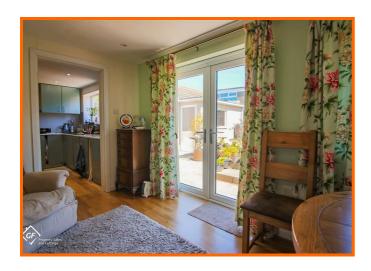

#### Sun Lounge

Spotlight lighting, UPVC double glazed window, UPVC double glazed french doors to rear, laminate flooring, open plan to office/reception

The bungalow boasts two inviting reception rooms, providing ample space for relaxation and entertaining. A delightful sun lounge invites natural light, creating a warm and welcoming atmosphere. The kitchen is functional and well-equipped, complemented by a separate utility area that enhances practicality.