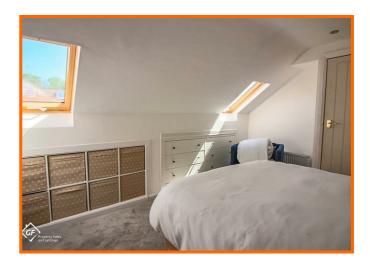

#### **Bedroom Two**

Spotlight lighting, 2x UPVC double glazed velux windows, central heating radiator, eaves storage, sliding door to bathroom.