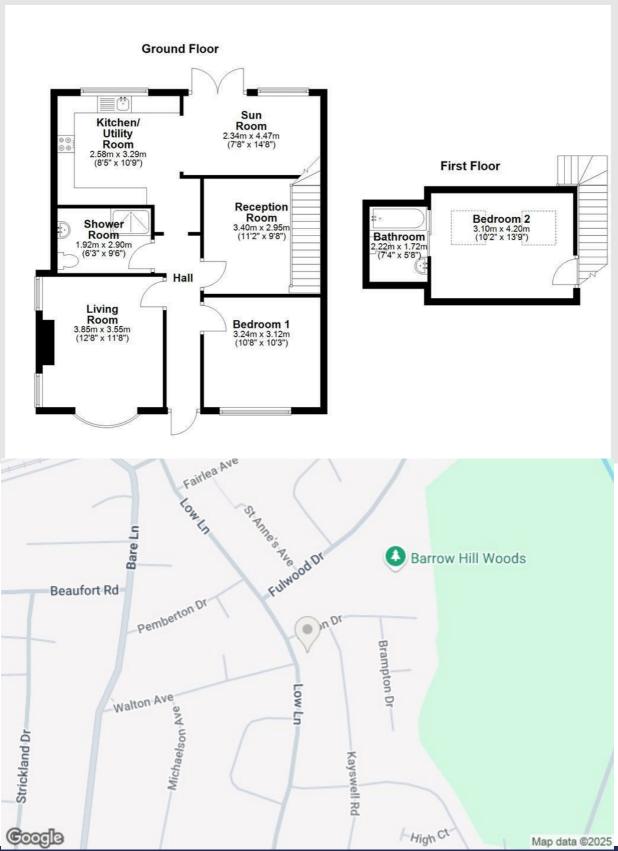

#### Hallway

Central heating radiator, laminate flooring, doors to living room, shower room, bedroom one and office, open doorway to utility room.

#### Living Room

UPVC double glazed bay window, 2x UPVC double glazed stained glass windows, central heating radiator, electric fire with stone mantel, hearth and surround.

#### **Shower Room**

UPVC double glazed frosted window, central heating towel radiator, dual flush WC, vanity wash basin with mixer tap, P-shaped walk in direct feed shower, partially panelled walls, tiled flooring.

#### **Bedroom One**

UPVC double glazed window, central heating radiator, laminate flooring.

#### Utility

Spotlight lighting, vertical central heating radiator, marble effect laminate worktops, gloss base units, space for tumble dryer, plumbing for washing machine, laminate flooring, open plan to kitchen.

#### Kitchen

Spotlight lighting, UPVC double glazed window, marble effect laminate worktops, gloss wall and base units, larder cupboard, space for fridge freezer, integrated dishwasher, 4 ring induction hob, 1.5 composite sink with mixer tap and draining board, NEFF oven, laminate flooring, open plan to sun lounge.

#### Sun Lounge

Spotlight lighting, UPVC double glazed window, UPVC double glazed french doors to rear, laminate flooring, open plan to office/reception

#### Office/Reception Room

Central heating radiator, stairs to first floor.

#### **Bedroom Two**

Spotlight lighting, 2x UPVC double glazed velux windows, central heating radiator, eaves storage, sliding door to bathroom.

#### Bathroom

UPVC double glazed window, central heating towel radiator, dual flush WC, bath with mixer tap and rinse head, vanity wash basin with mixer tap, panelled walls, tiled flooring.