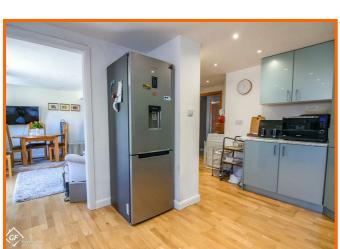

#### Utility

Spotlight lighting, vertical central heating radiator, marble effect laminate worktops, gloss base units, space for tumble dryer, plumbing for washing machine, laminate flooring, open plan to kitchen.

#### Kitchen

Spotlight lighting, UPVC double glazed window, marble effect laminate worktops, gloss wall and base units, larder cupboard, space for fridge freezer, integrated dishwasher, 4 ring induction hob, 1.5 composite sink with mixer tap and draining board, NEFF oven, laminate flooring, open plan to sun lounge.