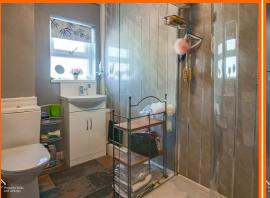

#### Bathroom

UPVC double glazed window, central heating towel radiator, dual flush WC, bath with mixer tap and rinse head, vanity wash basin with mixer tap, panelled walls, tiled flooring.