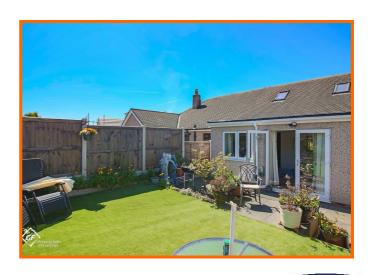

#### **Rear External**

Paved patio area leading to raised astro turf lawn and planted borders, UPVC double glazed side door access to garage, side gate to driveway.