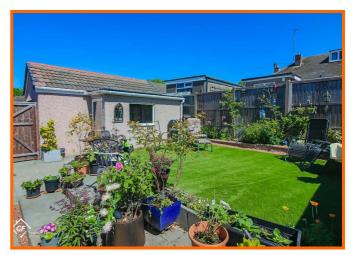

#### **Rear External**

Paved patio area leading to raised astro turf lawn and planted borders, UPVC double glazed side door access to garage, side gate to driveway.