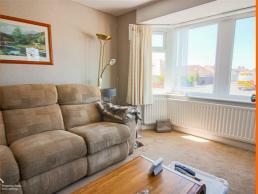

#### Living Room

UPVC double glazed bay window, 2x UPVC double glazed stained glass windows, central heating radiator, electric fire with stone mantel, hearth and surround.