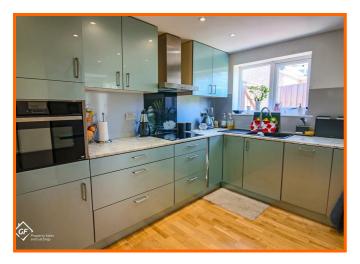

#### Kitchen

Spotlight lighting, UPVC double glazed window, marble effect laminate worktops, gloss wall and base units, larder cupboard, space for fridge freezer, integrated dishwasher, 4 ring induction hob, 1.5 composite sink with mixer tap and draining board, NEFF oven, laminate flooring, open plan to sun lounge.