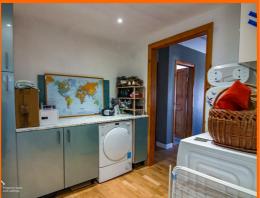

#### Utility

Spotlight lighting, vertical central heating radiator, marble effect laminate worktops, gloss base units, space for tumble dryer, plumbing for washing machine, laminate flooring, open plan to kitchen.