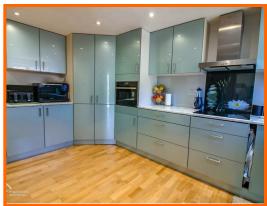

#### Kitchen

Spotlight lighting, UPVC double glazed window, marble effect laminate worktops, gloss wall and base units, larder cupboard, space for fridge freezer, integrated dishwasher, 4 ring induction hob, 1.5 composite sink with mixer tap and draining board, NEFF oven, laminate flooring, open plan to sun lounge.