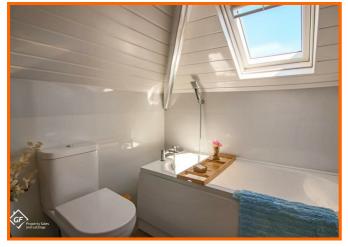

#### Bathroom

UPVC double glazed window, central heating towel radiator, dual flush WC, bath with mixer tap and rinse head, vanity wash basin with mixer tap, panelled walls, tiled flooring.