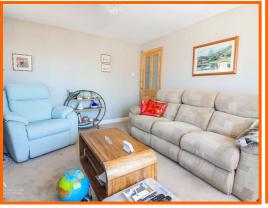

#### Living Room

UPVC double glazed bay window, 2x UPVC double glazed stained glass windows, central heating radiator, electric fire with stone mantel, hearth and surround.

#### Office/Reception Room

Central heating radiator, stairs to first floor.