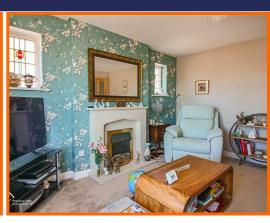

#### Living Room

UPVC double glazed bay window, 2x UPVC double glazed stained glass windows, central heating radiator, electric fire with stone mantel, hearth and surround.