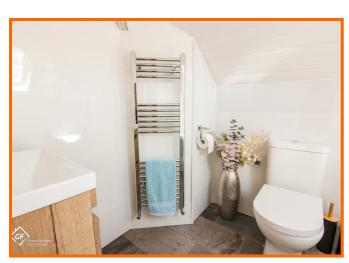

#### **Shower Room**

UPVC double glazed frosted window, central heating towel radiator, dual flush WC, vanity wash basin with mixer tap, P-shaped walk in direct feed shower, partially panelled walls, tiled flooring.