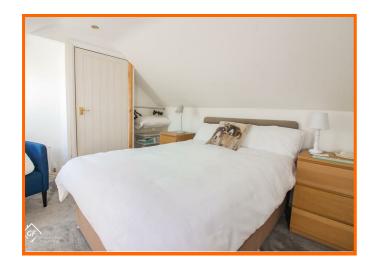

#### **Bedroom Two**

Spotlight lighting, 2x UPVC double glazed velux windows, central heating radiator, eaves storage, sliding door to bathroom.

#### Bathroom

UPVC double glazed window, central heating towel radiator, dual flush WC, bath with mixer tap and rinse head, vanity wash basin with mixer tap, panelled walls, tiled flooring.