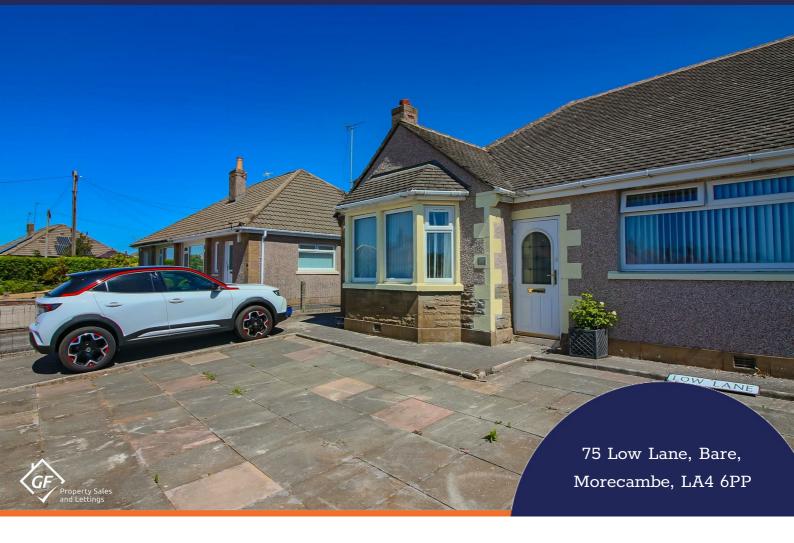

75, Low Lane, Bare, Morecambe

#### Front External

Paved front garden with planted borders, tarmac driveway to side leading to up and over garage door.