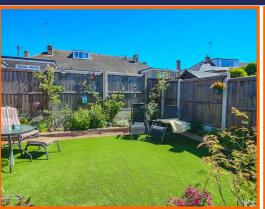

Outside, the property features a lovely private and enclosed rear garden, perfect for enjoying the outdoors in peace. The driveway offers parking for two vehicles, along with a garage for additional storage or vehicle accommodation.

#### **Rear External**

Paved patio area leading to raised astro turf lawn and planted borders, UPVC double glazed side door access to garage, side gate to driveway.