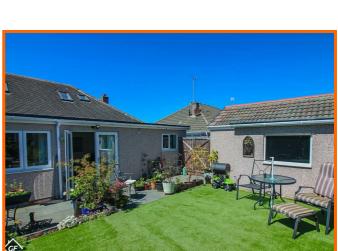

#### **Rear External**

Paved patio area leading to raised astro turf lawn and planted borders, UPVC double glazed side door access to garage, side gate to driveway.