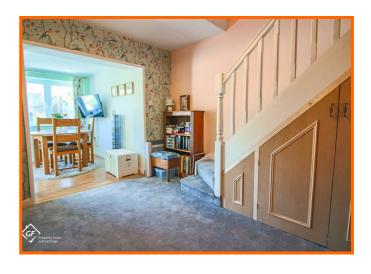

#### Office/Reception Room

Central heating radiator, stairs to first floor.

#### Hallway

Central heating radiator, laminate flooring, doors to living room, shower room, bedroom one and office, open doorway to utility room.