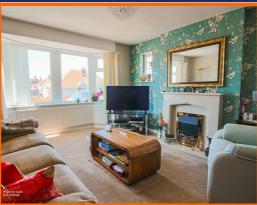

#### Living Room

UPVC double glazed bay window, 2x UPVC double glazed stained glass windows, central heating radiator, electric fire with stone mantel, hearth and surround.