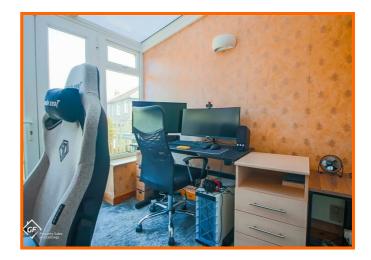

# Get to know the property

Nestled on the charming Norton Road in Heysham, this delightful semi-detached house offers a perfect blend of comfort and style. Spanning an impressive 1,141 square feet, the property boasts three well-proportioned reception rooms, providing ample space for both relaxation and entertaining.

#### 4.27mx3.66m (14x12)

UPVC bay window, infrared ceiling mounted radiator, two wall lights, tv point, wired for surround sound and ethernet.

#### 6.25m x 5.03m (20'6 x 16'6)

UPVC window, radiator, mix of wall and base units with composite worktops, oven with 4 ring gas hob, wok burner and extractor fan, recessed one and a half bowl with draining board and mixer tap, panelled splash back, space for washing machine and other white goods, LVT flooring, doors to conservatory and UPVC door to side exterior. (Dining Area 10'11 x 12'1) (Kitchen Area 16'6 x 6'5)