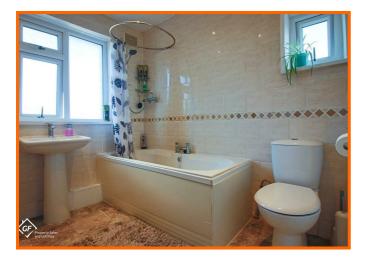

**Bathroom** 2.44m x2.13m (8' x7')

Two UPVC windows, dual flush WC, pedestal wash basin with mixer tap, panel bath with mixer tap, direct feed shower over bath, fully tiled surround, heated towel rail, vent and tiled flooring.