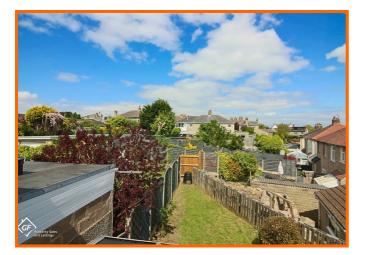

#### Rear

Paved area, pebbled area, bedded area, patio and laid to lawn.

**Garage** 5.33mx2.54m (17'6x8'4)