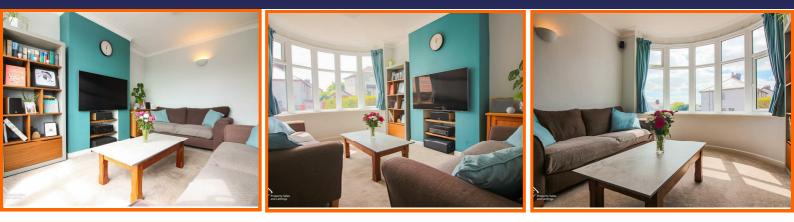

#### Lounge

#### 4.27mx3.66m (14x12)

UPVC bay window, infrared ceiling mounted radiator, two wall lights, tv point, wired for surround sound and ethernet.