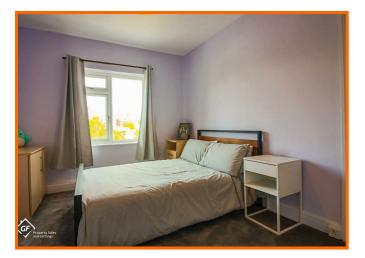

#### Bedroom One

3.68mx2.92m (12'1x9'7) UPVC bay window, radiator and ty point.

**Bedroom Two** 3.66mx2.95m (12'x9'8) UPVC window, radiator and built in storage.

Bedroom Three 2.64mx2.18m (8'8x7'2)

UPVC window and radiator.