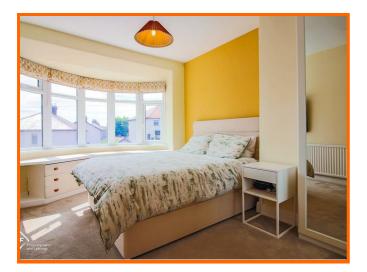

#### Bedroom One

3.68mx2.92m (12'1x9'7) UPVC bay window, radiator and ty point.

**Bedroom Two** 3.66mx2.95m (12'x9'8) UPVC window, radiator and built in storage.

Bedroom Three 2.64mx2.18m (8'8x7'2)

UPVC window and radiator.