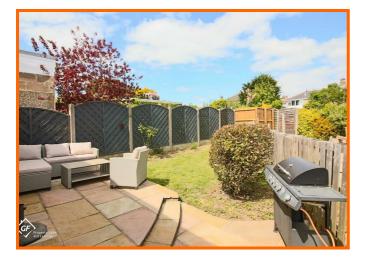

#### Rear

Paved area, pebbled area, bedded area, patio and laid to lawn.

**Garage** 5.33mx2.54m (17'6x8'4)