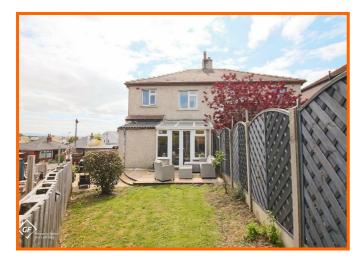

#### Rear

Paved area, pebbled area, bedded area, patio and laid to lawn.

**Garage** 5.33mx2.54m (17'6x8'4)

### 2.62m x 2.46m (8'7" x 8'1")

UPVC windows, electric radiator, wiring for internet and UPVC double doors to rear.