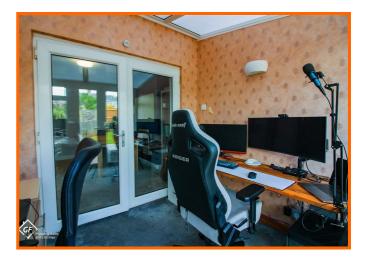

# Get to know the property

Nestled on the charming Norton Road in Heysham, this delightful semi-detached house offers a perfect blend of comfort and style. Spanning an impressive 1,141 square feet, the property boasts three well-proportioned reception rooms, providing ample space for both relaxation and entertaining.

#### 4.27mx3.66m (14x12)

UPVC bay window, infrared ceiling mounted radiator, two wall lights, tv point, wired for surround sound and ethernet.

#### 6.25m x 5.03m (20'6 x 16'6)

UPVC window, radiator, mix of wall and base units with composite worktops, oven with 4 ring gas hob, wok burner and extractor fan, recessed one and a half bowl with draining board and mixer tap, panelled splash back, space for washing machine and other white goods, LVT flooring, doors to conservatory and UPVC door to side exterior. (Dining Area 10'11 x 12'1) (Kitchen Area 16'6 x 6'5)