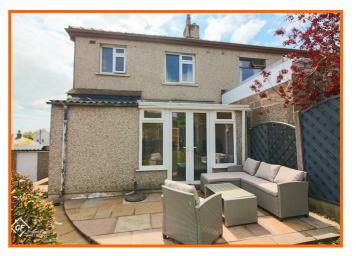

#### Conservatory

### 2.62m x 2.46m (8'7" x 8'1")

UPVC windows, electric radiator, wiring for internet and UPVC double doors to rear.

#### Rear

Paved area, pebbled area, bedded area, patio and laid to lawn.

**Garage** 5.33mx2.54m (17'6x8'4)