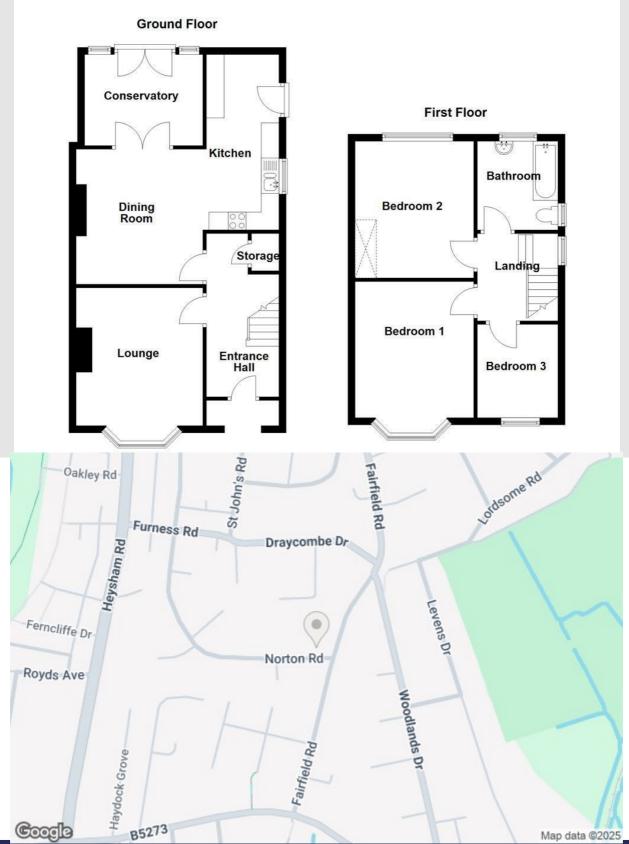

## Entrance Hall

#### 4.34mx 1.83m (14'3x 6')

UPVC door into entrance hall, two wall lights, laminate flooring, storage cupboard, doors to lounge, kitchen/diner and stairs to first floor.

#### Lounge

#### 4.27mx3.66m (14x12)

UPVC bay window, infrared ceiling mounted radiator, two wall lights, tv point, wired for surround sound and ethernet.

#### **Kitchen/Diner**

#### 6.25m x 5.03m (20'6 x 16'6)

UPVC window, radiator, mix of wall and base units with composite worktops, oven with 4 ring gas hob, wok burner and extractor fan, recessed one and a half bowl with draining board and mixer tap, panelled splash back, space for washing machine and other white goods, LVT flooring, doors to conservatory and UPVC door to side exterior. (Dining Area 10'11 x 12'1) (Kitchen Area 16'6 x 6'5)

#### Conservatory

### 2.62m x 2.46m (8'7" x 8'1")

UPVC windows, electric radiator, wiring for internet and UPVC double doors to rear.

#### **First Floor**

#### Landing

UPVC window, access to boarded loft providing storage space, doors to bedroom one, two, three and bathroom.

#### Bedroom One

3.68mx2.92m (12'1x9'7) UPVC bay window, radiator and ty point.

**Bedroom Two** 3.66mx2.95m (12'x9'8) UPVC window, radiator and built in storage.

Bedroom Three 2.64mx2.18m (8'8x7'2)

UPVC window and radiator.

**Bathroom** 2.44m x2.13m (8' x7')

Two UPVC windows, dual flush WC, pedestal wash basin with mixer tap, panel bath with mixer tap, direct feed shower over bath, fully tiled surround, heated towel rail, vent and tiled flooring.