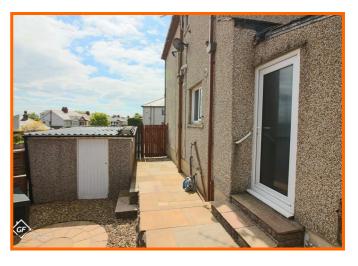

#### Front

Paved area, off road parking for three cars, steps to front door, detached garage and gate to rear garden.

#### Rear

Paved area, pebbled area, bedded area, patio and laid to lawn.

**Garage** 5.33mx2.54m (17'6x8'4)