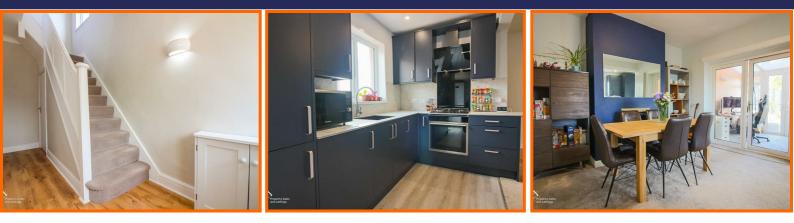

## Entrance Hall

#### 4.34mx 1.83m (14'3x 6')

UPVC door into entrance hall, two wall lights, laminate flooring, storage cupboard, doors to lounge, kitchen/diner and stairs to first floor.

#### **Kitchen/Diner**

#### 6.25m x 5.03m (20'6 x 16'6)

UPVC window, radiator, mix of wall and base units with composite worktops, oven with 4 ring gas hob, wok burner and extractor fan, recessed one and a half bowl with draining board and mixer tap, panelled splash back, space for washing machine and other white goods, LVT flooring, doors to conservatory and UPVC door to side exterior. (Dining Area 10'11 x 12'1) (Kitchen Area 16'6 x 6'5)