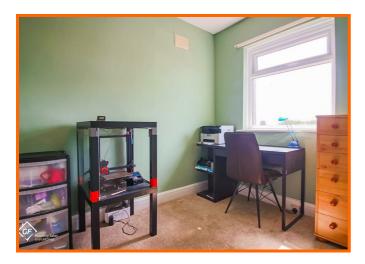

#### Bedroom One

3.68mx2.92m (12'1x9'7) UPVC bay window, radiator and ty point.

**Bedroom Two** 3.66mx2.95m (12'x9'8) UPVC window, radiator and built in storage.

Bedroom Three 2.64mx2.18m (8'8x7'2)

UPVC window and radiator.