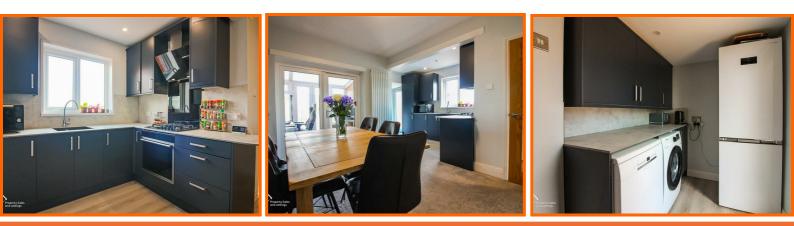

#### **Kitchen/Diner**

#### 6.25m x 5.03m (20'6 x 16'6)

UPVC window, radiator, mix of wall and base units with composite worktops, oven with 4 ring gas hob, wok burner and extractor fan, recessed one and a half bowl with draining board and mixer tap, panelled splash back, space for washing machine and other white goods, LVT flooring, doors to conservatory and UPVC door to side exterior. (Dining Area 10'11 x 12'1) (Kitchen Area 16'6 x 6'5)

#### Conservatory

### 2.62m x 2.46m (8'7" x 8'1")

UPVC windows, electric radiator, wiring for internet and UPVC double doors to rear.