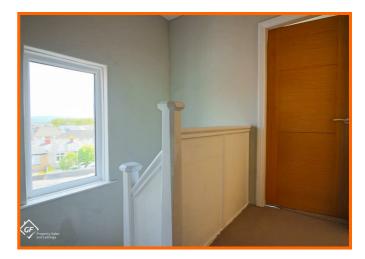

#### Landing

UPVC window, access to boarded loft providing storage space, doors to bedroom one, two, three and bathroom.