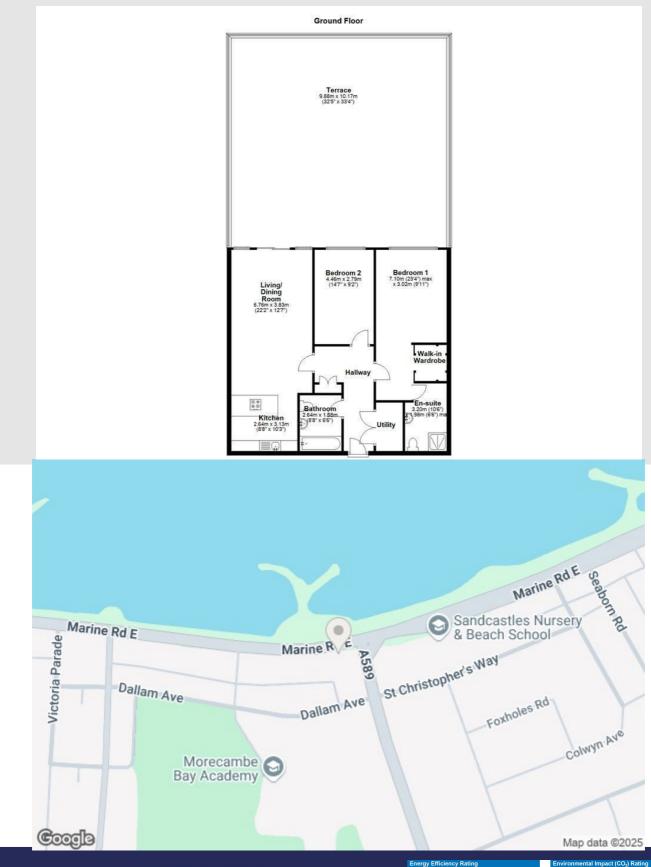

#### 1.22m x 4.57m (4'91" x 15'68")

Laminate flooring, doors to bathroom, bedrooms 1 & 2, kitchen/lounge/diner, utility room and storage cupboard.

#### 2.44m x 1.83m (8'81" x 6'63")

Spotlight lighting, flush plate WC, wash basin with mixer tap, bath with mixer tap and rinse head, partially tiled walls, tiled floor.

#### 2.74m x 6.71m (9'85" x 22'37")

Double bedroom. Walk in wardrobe/dressing area, with spotlights and door to ensuite.

#### **Bedroom 2**

4.27m x 2.74m (14'38" x 9'23") Double bedroom.

#### 8.89m x 3.66m (29'02" x 12'77")

Wall and base units, granite effect laminate worktops, NEFF double oven with integral microwave, 1.5 stainless steel sink with mixer tap, Quooker boiling water tap and draining board, integrated fridge freezer, integrated dishwasher, breakfast bar with NEFF 4 ring electric hob, NEFF extractor hood and wine fridge, sliding double glazed doors to terrace.

#### **Utility Room**

Housing washer/drier, hot water system and Mechanical Ventilation control unit and storage.

#### 9.9 x 10.2 (32'5" x 33'5")

Generous paved terrace with direct view across the promenade to Morecambe Bay and the Lake District.