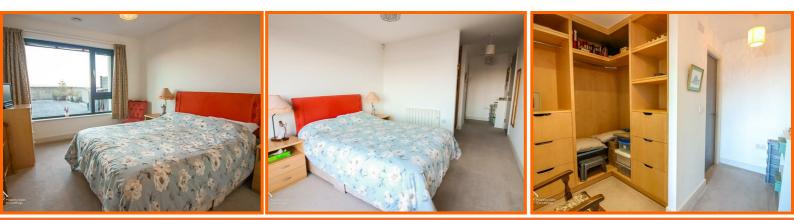

#### **Bedroom 1**

#### 2.74m x 6.71m (9'85" x 22'37")

Double bedroom. Walk in wardrobe/dressing area, with spotlights and door to ensuite.

#### **Bedroom 2**

4.27m x 2.74m (14'38" x 9'23") Double bedroom.

As you enter from the spacious hallway, you are greeted by an open-plan 'Siematic' kitchen that seamlessly flows into the living/dining room, creating an inviting space for relaxation and entertaining. The kitchen is designed with contemporary finishes, making it a joy for any home chef. Elsewhere in the apartment a walk-in wardrobe provides ample storage, while additional utility and storage spaces enhance the practicality of this lovely home.