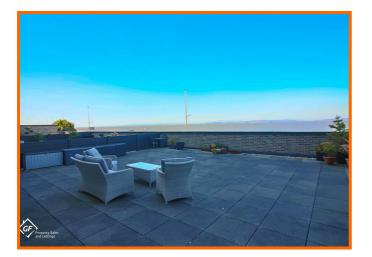

One of the standout features of this apartment is the generous terrace, which offers breathtaking views across Morecambe Bay to the Lake District peaks and fells. Imagine enjoying your morning coffee or unwinding in the evening while taking in the spectacular sunsets for which this location is renowned.

#### Теггасе

#### 9.9 x 10.2 (32'5" x 33'5")

Generous paved terrace with direct view across the promenade to Morecambe Bay and the Lake District.