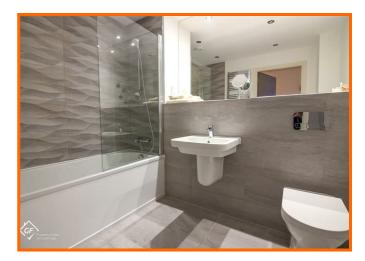

#### Ensuite

#### 3.05m x 1.83m (10'27" x 6'89")

Spotlight lighting, flush plate WC, wash basin with mixer tap, walk in rain head shower with rinse head, partially tiled walls and tiled flooring.