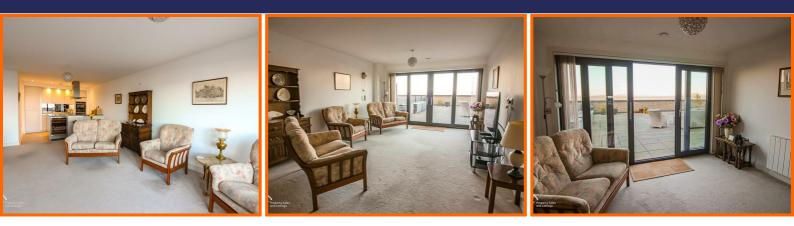

As you enter from the spacious hallway, you are greeted by an open-plan 'Siematic' kitchen that seamlessly flows into the living/dining room, creating an inviting space for relaxation and entertaining. The kitchen is designed with contemporary finishes, making it a joy for any home chef. Elsewhere in the apartment a walk-in wardrobe provides ample storage, while additional utility and storage spaces enhance the practicality of this lovely home.

One of the standout features of this apartment is the generous terrace, which offers breathtaking views across Morecambe Bay to the Lake District peaks and fells. Imagine enjoying your morning coffee or unwinding in the evening while taking in the spectacular sunsets for which this location is renowned.

#### Kitchen/Living/Dining Room

#### 8.89m x 3.66m (29'02" x 12'77")

Wall and base units, granite effect laminate worktops, NEFF double oven with integral microwave, 1.5 stainless steel sink with mixer tap, Quooker boiling water tap and draining board, integrated fridge freezer, integrated dishwasher, breakfast bar with NEFF 4 ring electric hob, NEFF extractor hood and wine fridge, sliding double glazed doors to terrace.