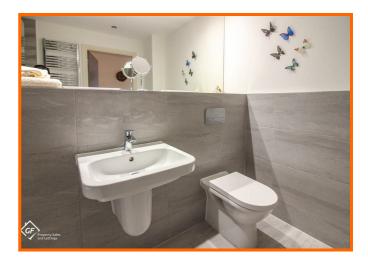

#### Bathroom

#### 2.44m x 1.83m (8'81" x 6'63")

Spotlight lighting, flush plate WC, wash basin with mixer tap, bath with mixer tap and rinse head, partially tiled walls, tiled floor.