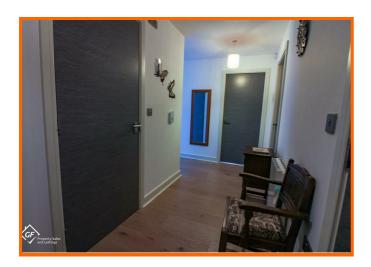

#### Hallway

#### 1.22m x 4.57m (4'91" x 15'68")

Laminate flooring, doors to bathroom, bedrooms 1 & 2, kitchen/lounge/diner, utility room and storage cupboard.