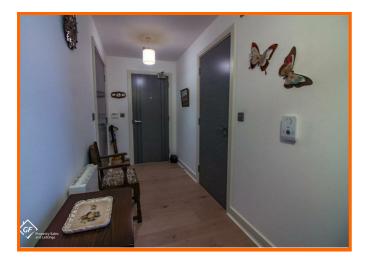

#### Hallway

#### 1.22m x 4.57m (4'91" x 15'68")

Laminate flooring, doors to bathroom, bedrooms 1 & 2, kitchen/lounge/diner, utility room and storage cupboard.