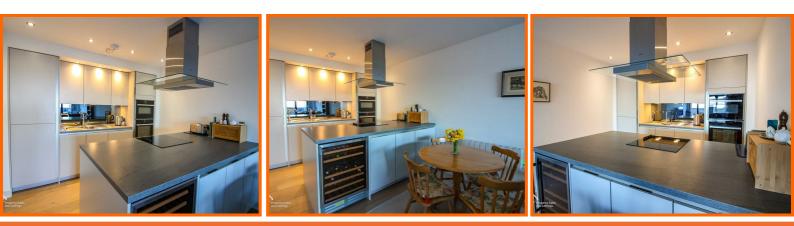

#### Kitchen/Living/Dining Room

#### 8.89m x 3.66m (29'02" x 12'77")

Wall and base units, granite effect laminate worktops, NEFF double oven with integral microwave, 1.5 stainless steel sink with mixer tap, Quooker boiling water tap and draining board, integrated fridge freezer, integrated dishwasher, breakfast bar with NEFF 4 ring electric hob, NEFF extractor hood and wine fridge, sliding double glazed doors to terrace.