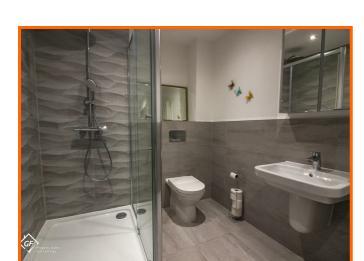

#### Ensuite

#### 3.05m x 1.83m (10'27" x 6'89")

Spotlight lighting, flush plate WC, wash basin with mixer tap, walk in rain head shower with rinse head, partially tiled walls and tiled flooring.