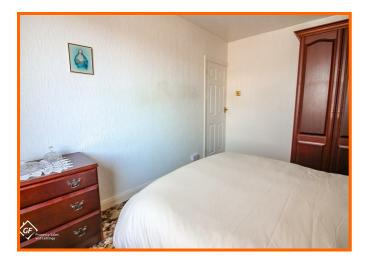

#### **Bedroom Two**

2.44m x 2.74m (8'83" x 9'91") UPVC double glazed window, central heating radiator.