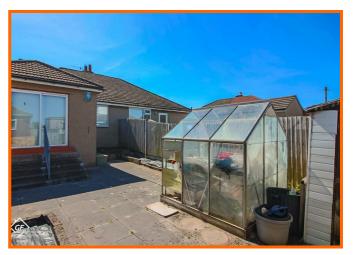

#### **Rear External**

Paved patio garden with borders, access to garage and tarmac driveway to side.