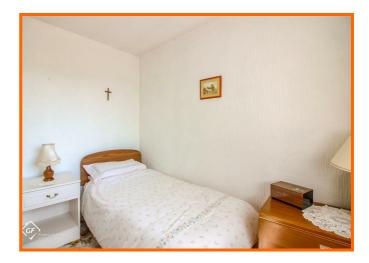

#### Bedroom One

2.74m x 3.66m (9'58" x 12'84")

UPVC double glazed window, central heating radiator, built in wardrobes.

#### **Bedroom Two**

2.44m x 2.74m (8'83" x 9'91") UPVC double glazed window, central heating radiator.