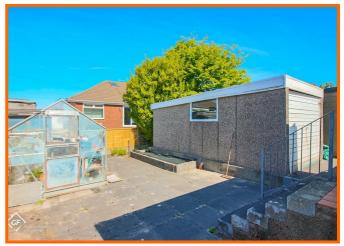

#### **Rear External**

Paved patio garden with borders, access to garage and tarmac driveway to side.

#### **Front External**

Tarmac driveway to side, gravel front garden with planted borders.