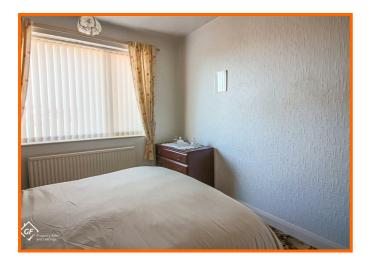

#### Bedroom One

2.74m x 3.66m (9'58" x 12'84")

UPVC double glazed window, central heating radiator, built in wardrobes.

#### **Bedroom Two**

2.44m x 2.74m (8'83" x 9'91") UPVC double glazed window, central heating radiator.