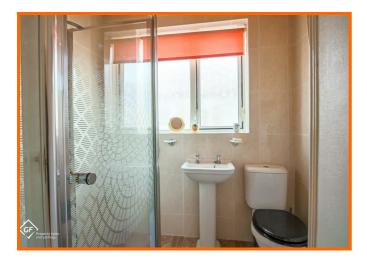

#### Bathroom

#### 1.83m x 2.13m (6'35" x 7'42")

UPVC double glazed frosted window, central heating radiator, pedestal wash basin with traditional taps, dual flush WC, direct feed shower, built in storage cupboard, tiled walls, tile effect vinyl flooring.