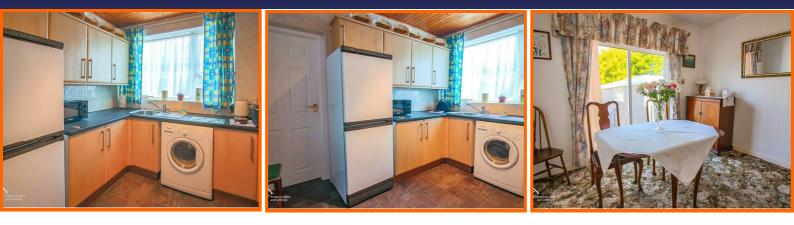

#### **Kitchen**

#### 3.05m x 2.44m (10'52" x 8'77")

UPVC double glazed window, central heating radiator, stainless steel sink with mixer tap and draining board, 4 ring electric hob, oven, space for fridge freezer, plumbing for washing machine, boiler, tile effect vinyl flooring, door to dining room.

#### **Dining Room**

#### 3.05m x 2.74m (10'73" x 9'71")

Coving, central heating radiator, UPVC double glazed sliding door to rear.