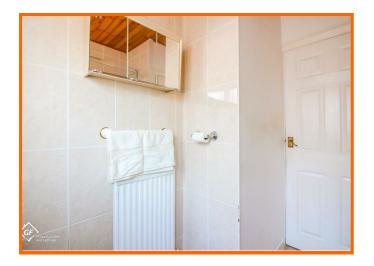

#### Bathroom

#### 1.83m x 2.13m (6'35" x 7'42")

UPVC double glazed frosted window, central heating radiator, pedestal wash basin with traditional taps, dual flush WC, direct feed shower, built in storage cupboard, tiled walls, tile effect vinyl flooring.