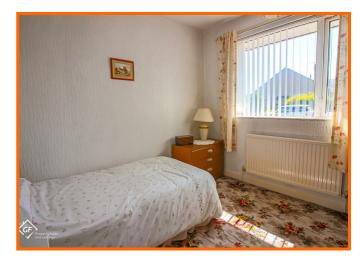

#### Bedroom One

2.74m x 3.66m (9'58" x 12'84")

UPVC double glazed window, central heating radiator, built in wardrobes.

#### **Bedroom Two**

2.44m x 2.74m (8'83" x 9'91") UPVC double glazed window, central heating radiator.