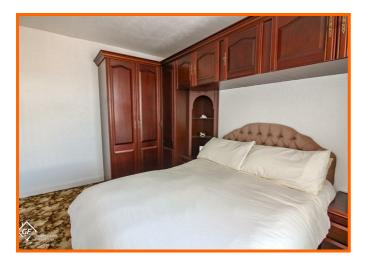

#### Bedroom One

2.74m x 3.66m (9'58" x 12'84")

UPVC double glazed window, central heating radiator, built in wardrobes.