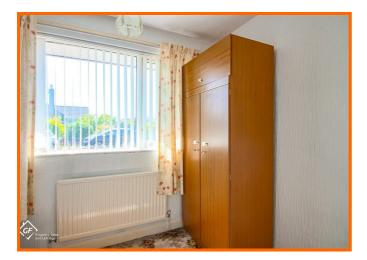

#### Bedroom One

2.74m x 3.66m (9'58" x 12'84")

UPVC double glazed window, central heating radiator, built in wardrobes.

#### **Bedroom Two**

2.44m x 2.74m (8'83" x 9'91") UPVC double glazed window, central heating radiator.