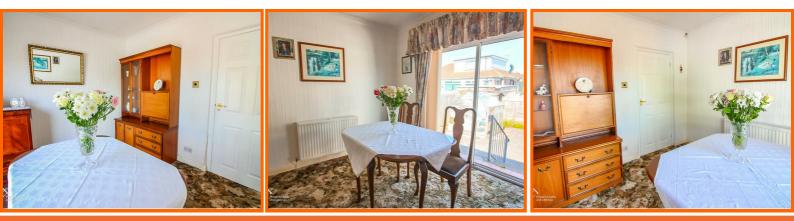

#### **Dining Room**

#### 3.05m x 2.74m (10'73" x 9'71")

Coving, central heating radiator, UPVC double glazed sliding door to rear.