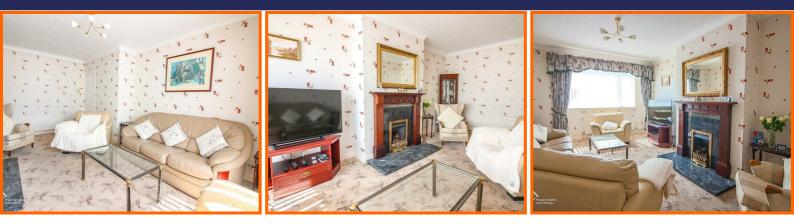

#### **Living Room**

5.49m x 2.74m (18'64" x 9'53")

Coving, UPVC double glazed window, 2x central heating radiators, electric fire with marble hearth, tile surround and wooden mantel.