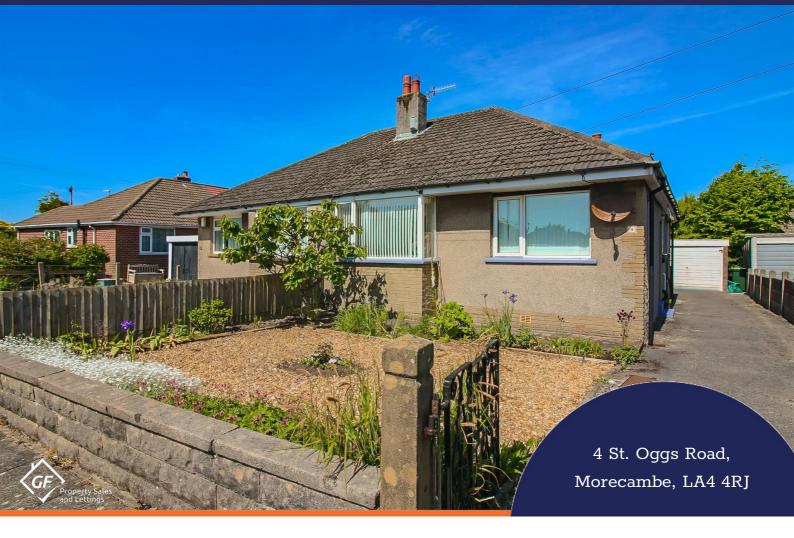

# 4, St. Oggs Road, Morecambe **The property at a glance** 2 = 1 2 = 2

- Semi-Detached Bungalow
- Two Double Bedrooms
- Fitted Kitchen & Separate Dining Room
- Generous Living Room
- Driveway For Multiple Cars & Garage
- Low Maintenance Front & Rear Gardens
- Convenient Access To Local Amenities
- EPC: D
- Council Tax Band: B
- Tenure: Freehold

#### **Front External**

Tarmac driveway to side, gravel front garden with planted borders.

### 4 St. Oggs Road, Morecambe, LA4 4RJ