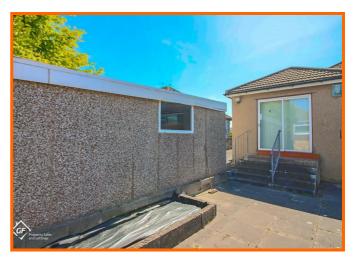

#### **Rear External**

Paved patio garden with borders, access to garage and tarmac driveway to side.