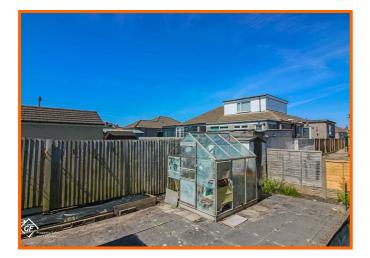

#### **Rear External**

Paved patio garden with borders, access to garage and tarmac driveway to side.