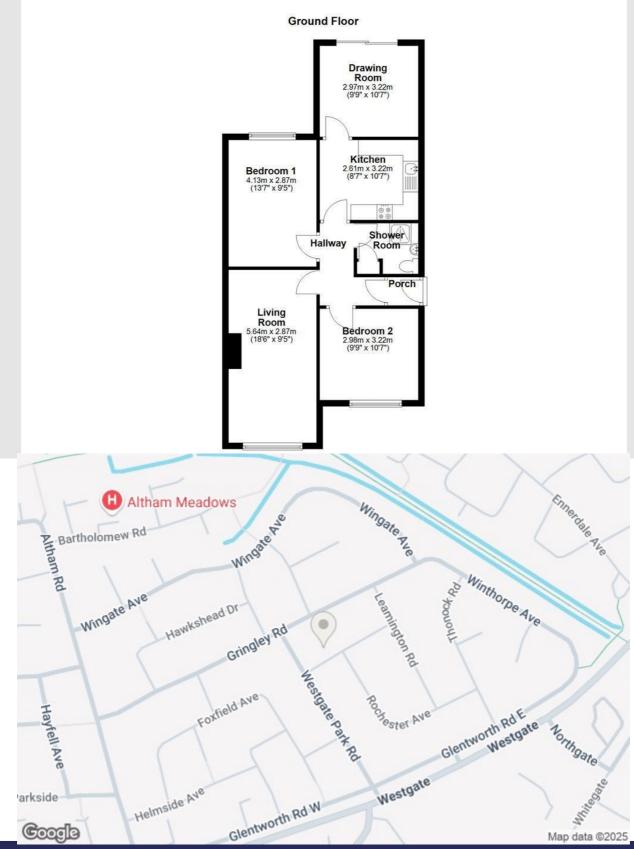

#### Porch

0.30m x 0.91m (1'57" x 3'42")

Tiled flooring, wooden door to hallway.

#### Hallway

#### 3.05m x 0.61m (10'32" x 2'76")

Central heating radiator, tiled flooring, doors to living room, kitchen, bedrooms one and two, and bathroom.

#### **Living Room**

5.49m x 2.74m (18'64" x 9'53")

Coving, UPVC double glazed window, 2x central heating radiators, electric fire with marble hearth, tile surround and wooden mantel.

#### Bedroom One

2.74m x 3.66m (9'58" x 12'84")

UPVC double glazed window, central heating radiator, built in wardrobes.

#### **Bedroom Two**

2.44m x 2.74m (8'83" x 9'91") UPVC double glazed window, central heating radiator.

#### Bathroom

#### 1.83m x 2.13m (6'35" x 7'42")

UPVC double glazed frosted window, central heating radiator, pedestal wash basin with traditional taps, dual flush WC, direct feed shower, built in storage cupboard, tiled walls, tile effect vinyl flooring.

#### **Kitchen**

#### 3.05m x 2.44m (10'52" x 8'77")

UPVC double glazed window, central heating radiator, stainless steel sink with mixer tap and draining board, 4 ring electric hob, oven, space for fridge freezer, plumbing for washing machine, boiler, tile effect vinyl flooring, door to dining room.

#### **Dining Room**

#### 3.05m x 2.74m (10'73" x 9'71")

Coving, central heating radiator, UPVC double glazed sliding door to rear.