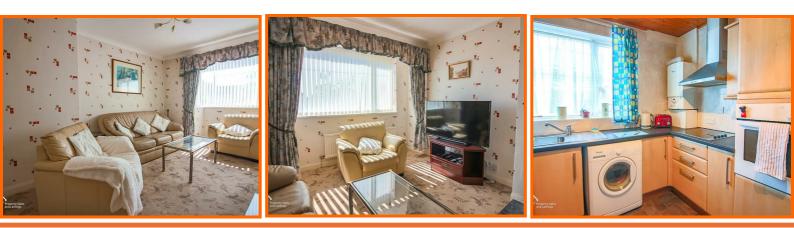

#### **Living Room**

5.49m x 2.74m (18'64" x 9'53")

Coving, UPVC double glazed window, 2x central heating radiators, electric fire with marble hearth, tile surround and wooden mantel.

#### **Kitchen**

#### 3.05m x 2.44m (10'52" x 8'77")

UPVC double glazed window, central heating radiator, stainless steel sink with mixer tap and draining board, 4 ring electric hob, oven, space for fridge freezer, plumbing for washing machine, boiler, tile effect vinyl flooring, door to dining room.