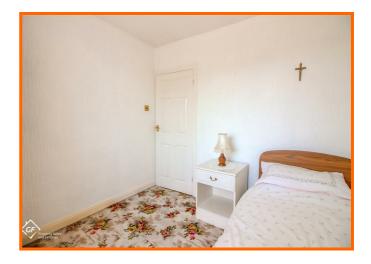

#### Bedroom One

2.74m x 3.66m (9'58" x 12'84")

UPVC double glazed window, central heating radiator, built in wardrobes.

#### **Bedroom Two**

2.44m x 2.74m (8'83" x 9'91") UPVC double glazed window, central heating radiator.