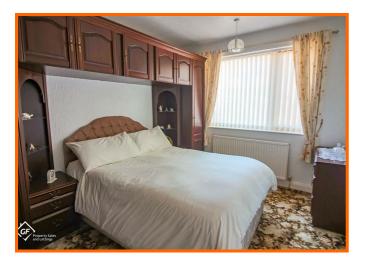

#### Bedroom One

2.74m x 3.66m (9'58" x 12'84")

UPVC double glazed window, central heating radiator, built in wardrobes.