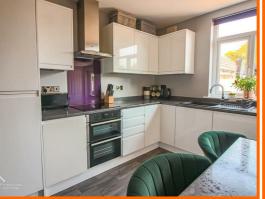

#### Kitchen

UPVC double glazed window, central heating radiator, quartz effect laminate worktops, gloss wall and base units, double oven, integrated fridge freezer, integrated dishwasher, quartz effect laminate breakfast bar, 4 ring electric NEFF hob, composite sink with mixer tap and draining board, under stairs storage cupboard, door to coat cupboard, wood effect vinyl flooring.