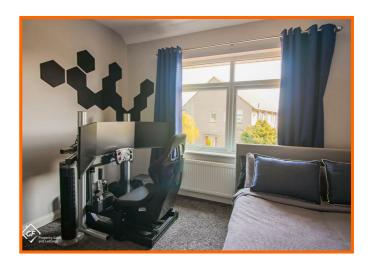

#### **Bedroom Two**

UPVC double glazed window, central heating radiator.

#### **Bedroom Three**

2x UPVC double glazed windows, central heating radiator.

#### **Bedroom Four**

UPVC double glazed window, central heating radiator.