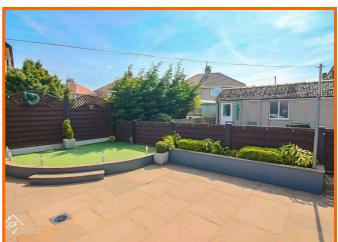

#### **Rear External**

Indian stone paved patio, raised astro turf area, planted borders, UPVC double glazed french doors to bar and UPVC double glazed side door to garage.

#### Bar

Spotlight lighting, wood effect vinyl flooring.