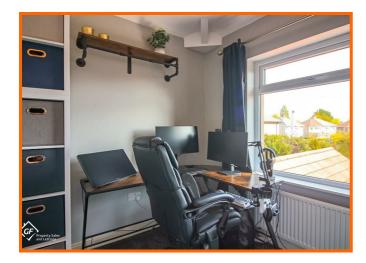

#### **Bedroom Two**

UPVC double glazed window, central heating radiator.

#### **Bedroom Three**

2x UPVC double glazed windows, central heating radiator.

#### **Bedroom Four**

UPVC double glazed window, central heating radiator.