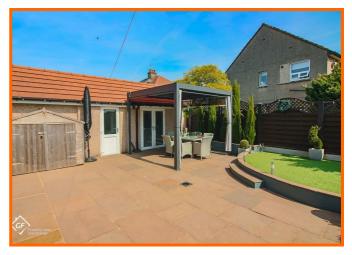

#### **Rear External**

Indian stone paved patio, raised astro turf area, planted borders, UPVC double glazed french doors to bar and UPVC double glazed side door to garage.

#### Garage

Electric strip lighting, plumbing for washing machine, stainless steel stink with mixer tap, concrete flooring, electric up and over door to driveway.