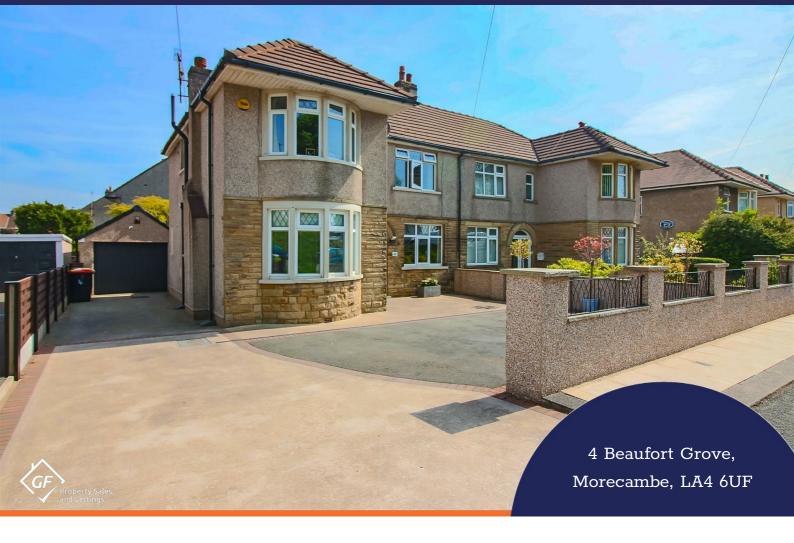

## 4, Beaufort Grove, Morecambe

# Get to know the property

Nestled in the desirable area of Beaufort Grove, Bare, Morecambe, this impressive semi-detached property offers a perfect blend of comfort and convenience. Spanning an ample 1,378 square feet, the house boasts four well-proportioned bedrooms, making it an ideal family home.

#### Front External

Tarmac driveway to front and side, indian stone paved patio to front door.