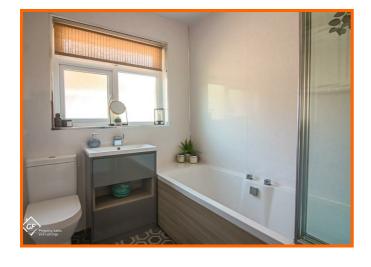

#### Bathroom

Spotlight lighting, UPVC double glazed frosted window, dual flush WC, double bath with mixer tap and over bath electric feed rain head shower with rinse head, vanity wash basin with mixer tap, panelled walls, vertical central heating radiator.