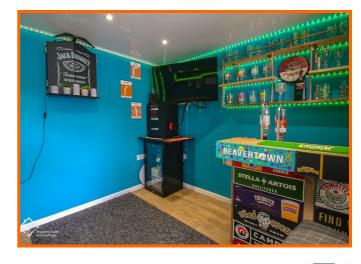

ow, central heating radiator.

#### **Bedroom Three**

2x UPVC double glazed windows, central heating radiator.

#### **Bedroom Four**

UPVC double glazed window, central heating radiator.

#### Front External

Tarmac driveway to front and side, indian stone paved patio to front door.

#### **Rear External**

Indian stone paved patio, raised astro turf area, planted borders, UPVC double glazed french doors to bar and UPVC double glazed side door to garage.

#### Bar

Spotlight lighting, wood effect vinyl flooring.

#### Garage

Electric strip lighting, plumbing for washing machine, stainless steel stink with mixer tap, concrete flooring, electric up and over door to driveway.









## 4 Beaufort Grove, Morecambe, LA4 6UF















## 4 Beaufort Grove, Morecambe, LA4 6UF















### Get in touch today

01524 401402 info@gfproperty.co.uk gfproperty.co.uk

# Take a nosey round







### Get in touch today

01524 401402 info@gfproperty.co.uk gfproperty.co.uk