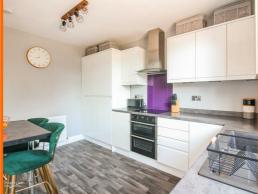

#### Kitchen

UPVC double glazed window, central heating radiator, quartz effect laminate worktops, gloss wall and base units, double oven, integrated fridge freezer, integrated dishwasher, quartz effect laminate breakfast bar, 4 ring electric NEFF hob, composite sink with mixer tap and draining board, under stairs storage cupboard, door to coat cupboard, wood effect vinyl flooring.