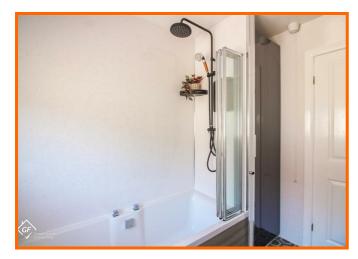

#### Bathroom

Spotlight lighting, UPVC double glazed frosted window, dual flush WC, double bath with mixer tap and over bath electric feed rain head shower with rinse head, vanity wash basin with mixer tap, panelled walls, vertical central heating radiator.