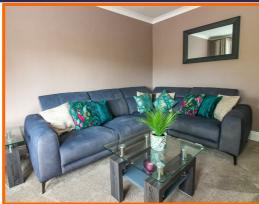

#### Lounge

Coving, UPVC double glazed bay window, central heating radiator, feature panelling, wall mounted feature electric fire.

#### Living/Dining Room

Coving, 2x vertical central heating radiator, UPVC double glazed window, wall mount electric feature fire, UPVC double glazed box bay window and UPVC door to rear.