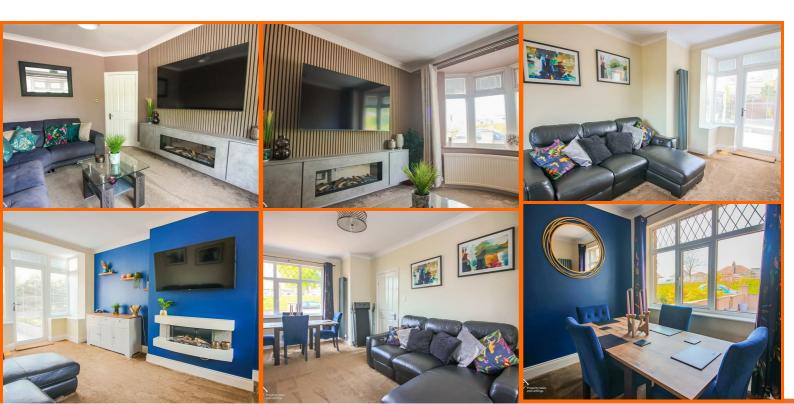

#### Lounge

Coving, UPVC double glazed bay window, central heating radiator, feature panelling, wall mounted feature electric fire.

#### Living/Dining Room

Coving, 2x vertical central heating radiator, UPVC double glazed window, wall mount electric feature fire, UPVC double glazed box bay window and UPVC door to rear.

#### **Bedroom One**

UPVC double glazed bay window, central heating radiator, door to ensuite WC.

#### **Rear External**

Indian stone paved patio, raised astro turf area, planted borders, UPVC double glazed french doors to bar and UPVC double glazed side door to garage.