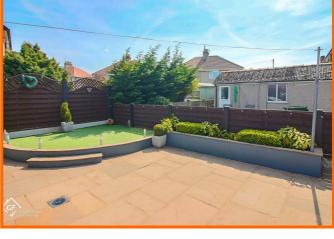

#### **Rear External**

Indian stone paved patio, raised astro turf area, planted borders, UPVC double glazed french doors to bar and UPVC double glazed side door to garage.