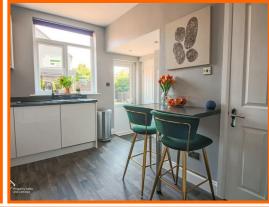

#### Kitchen

UPVC double glazed window, central heating radiator, quartz effect laminate worktops, gloss wall and base units, double oven, integrated fridge freezer, integrated dishwasher, quartz effect laminate breakfast bar, 4 ring electric NEFF hob, composite sink with mixer tap and draining board, under stairs storage cupboard, door to coat cupboard, wood effect vinyl flooring.