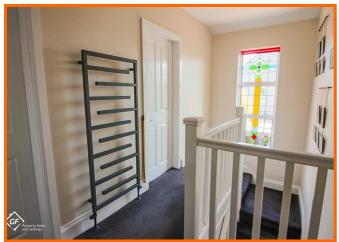

#### Landing

UPVC double glazed stained glass window, vertical central heating radiator, doors to bathroom and bedrooms 1-4.

#### Bathroom

Spotlight lighting, UPVC double glazed frosted window, dual flush WC, double bath with mixer tap and over bath electric feed rain head shower with rinse head, vanity wash basin with mixer tap, panelled walls, vertical central heating radiator.