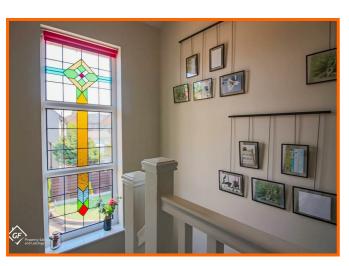

#### Landing

UPVC double glazed stained glass window, vertical central heating radiator, doors to bathroom and bedrooms 1-4.