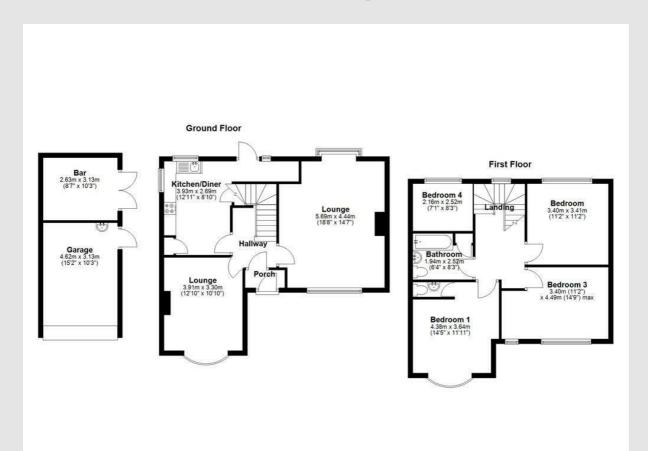

# The property at a glance 4 = 2 2 2 =

- · Impressive Semi Detached Property
- 4 Bedrooms
- 2 Reception Rooms
- · Kitchen Diner
- Bathroom & Additional WC
- · Garage & Bar
- · Enclosed, Low Maintenance Rear Garden
- Tenure: Freehold
- Band: D
- EPC:

# Get to know the property

Nestled in the desirable area of Beaufort Grove, Bare, Morecambe, this impressive semi-detached property offers a perfect blend of comfort and convenience. Spanning an ample 1,378 square feet, the house boasts four well-proportioned bedrooms, making it an ideal family home.

#### Porch

Panelled walls, tile effect vinyl flooring, UPVC door to hallway.

#### Hallway

Doors to lounge, living/dining room and kitchen, stairs to first floor.

#### Lounge

Coving, UPVC double glazed bay window, central heating radiator, feature panelling, wall mounted feature electric fire.

#### Living/Dining Room

Coving, 2x vertical central heating radiator, UPVC double glazed window, wall mount electric feature fire, UPVC double glazed box bay window and UPVC door to rear.

#### Kitchen

UPVC double glazed window, central heating radiator, quartz effect laminate worktops, gloss wall and base units, double oven, integrated fridge freezer, integrated dishwasher, quartz effect laminate breakfast bar, 4 ring electric NEFF hob, composite sink with mixer tap and draining board, under stairs storage cupboard, door to coat cupboard, wood effect vinyl flooring.

#### Landing

UPVC double glazed stained glass window, vertical central heating radiator, doors to bathroom and bedrooms 1-4.

#### Bathroom

Spotlight lighting, UPVC double glazed frosted window, dual flush WC, double bath with mixer tap and over bath electric feed rain head shower with rinse head, vanity wash basin with mixer tap, panelled walls, vertical central heating radiator.

#### **Bedroom One**

UPVC double glazed bay window, central heating radiator, door to ensuite WC.

#### **Ensuite WC**

Dual flush WC, vanity wash basin with mixer tap, parquet effect vinyl flooring.

#### **Bedroom Two**

UPVC double glazed window, central heating radiator.

#### **Bedroom Three**

2x UPVC double glazed windows, central heating radiator.

#### **Bedroom Four**

UPVC double glazed window, central heating radiator.