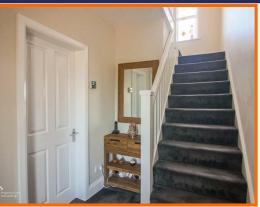

#### Hallway

Doors to lounge, living/dining room and kitchen, stairs to first floor.

#### Landing

UPVC double glazed stained glass window, vertical central heating radiator, doors to bathroom and bedrooms 1-4.