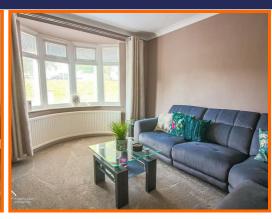

#### Lounge

Coving, UPVC double glazed bay window, central heating radiator, feature panelling, wall mounted feature electric fire.

#### Living/Dining Room

Coving, 2x vertical central heating radiator, UPVC double glazed window, wall mount electric feature fire, UPVC double glazed box bay window and UPVC door to rear.