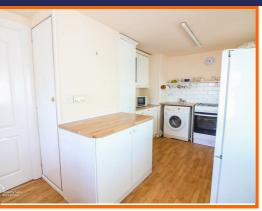

## Kitchen/Dining Room

UPVC double glazed bay window, UPVC double glazed window, central heating radiator, stainless steel sink with mixer tap and draining board, wall and base units, wood effect laminate worktops, space for freestanding cooker, plumbing for washing machine,