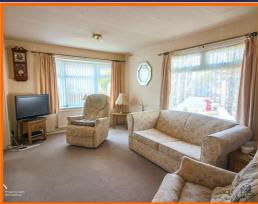

## **Living Room**

UPVC double glazed window, UPVC double glazed bay window, 2x central heating radiator, electric fire with tiled hearth, double wooden doors to kitchen.