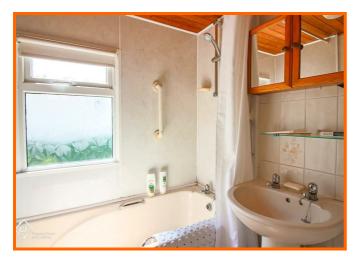

### **Bathroom**

UPVC double glazed frosted window, central heating radiator, bath with traditional taps and over the bath electric feed shower, pedestal wash basin with traditional taps, dual flush WC, partially tiled and partially panelled walls, vinyl flooring.