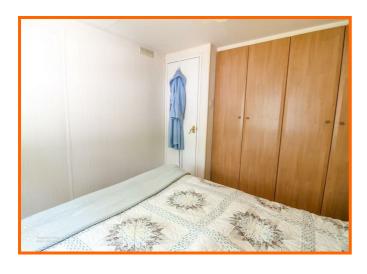

#### **Bedroom One**

UPVC double glazed window, central heating radiator, built in wardrobes.

#### **Bedroom Two**

UPVC double glazed window, central heating radiator.