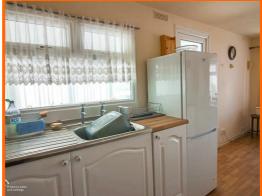

## Kitchen/Dining Room

UPVC double glazed bay window, UPVC double glazed window, central heating radiator, stainless steel sink with mixer tap and draining board, wall and base units, wood effect laminate worktops, space for freestanding cooker, plumbing for washing machine,