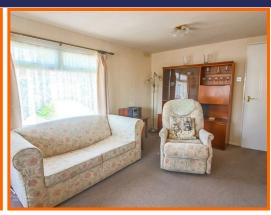

## **Living Room**

UPVC double glazed window, UPVC double glazed bay window, 2x central heating radiator, electric fire with tiled hearth, double wooden doors to kitchen.