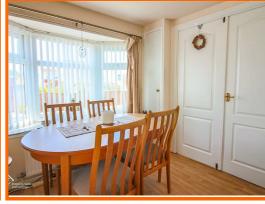

## Kitchen/Dining Room

UPVC double glazed bay window, UPVC double glazed window, central heating radiator, stainless steel sink with mixer tap and draining board, wall and base units, wood effect laminate worktops, space for freestanding cooker, plumbing for washing machine,