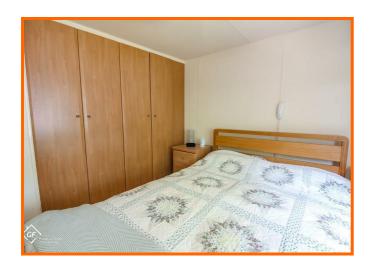

#### **Bedroom One**

UPVC double glazed window, central heating radiator, built in wardrobes.

#### **Bedroom Two**

UPVC double glazed window, central heating radiator.