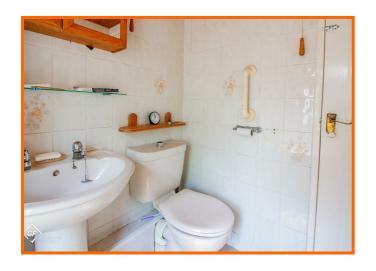

### **Bathroom**

UPVC double glazed frosted window, central heating radiator, bath with traditional taps and over the bath electric feed shower, pedestal wash basin with traditional taps, dual flush WC, partially tiled and partially panelled walls, vinyl flooring.