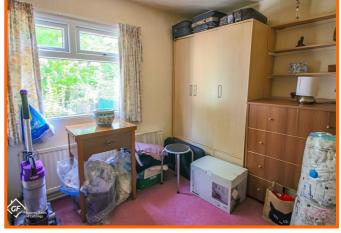

#### **Bedroom One**

UPVC double glazed window, central heating radiator, built in wardrobes.

#### **Bedroom Two**

UPVC double glazed window, central heating radiator.