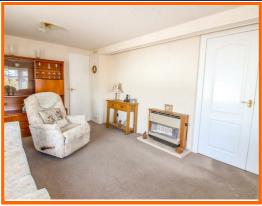

## **Living Room**

UPVC double glazed window, UPVC double glazed bay window, 2x central heating radiator, electric fire with tiled hearth, double wooden doors to kitchen.