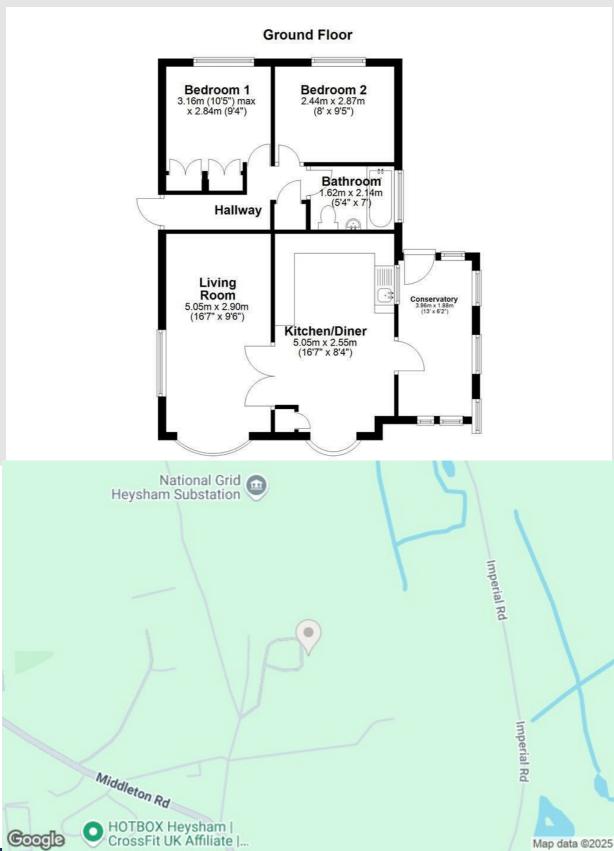

### Hallway

Central heating radiator, storage cupboard, doors to bathroom, living room and bedrooms 1 & 2.

#### **Bedroom One**

UPVC double glazed window, central heating radiator, built in wardrobes.

#### **Bedroom Two**

UPVC double glazed window, central heating radiator.

### **Bathroom**

UPVC double glazed frosted window, central heating radiator, bath with traditional taps and over the bath electric feed shower, pedestal wash basin with traditional taps, dual flush WC, partially tiled and partially panelled walls, vinyl flooring.

## **Living Room**

UPVC double glazed window, UPVC double glazed bay window, 2x central heating radiator, electric fire with tiled hearth, double wooden doors to kitchen.

## Kitchen/Dining Room

UPVC double glazed bay window, UPVC double glazed window, central heating radiator, stainless steel sink with mixer tap and draining board, wall and base units, wood effect laminate worktops, space for freestanding cooker, plumbing for washing machine,