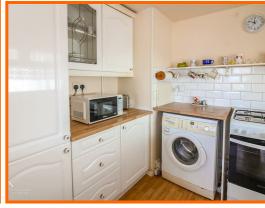

## Kitchen/Dining Room

UPVC double glazed bay window, UPVC double glazed window, central heating radiator, stainless steel sink with mixer tap and draining board, wall and base units, wood effect laminate worktops, space for freestanding cooker, plumbing for washing machine,