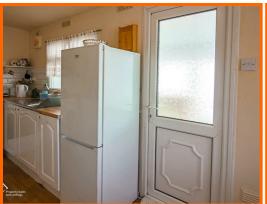

## Kitchen/Dining Room

UPVC double glazed bay window, UPVC double glazed window, central heating radiator, stainless steel sink with mixer tap and draining board, wall and base units, wood effect laminate worktops, space for freestanding cooker, plumbing for washing machine,