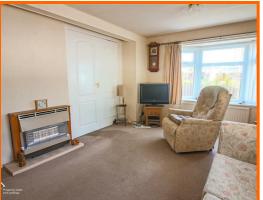

## **Living Room**

UPVC double glazed window, UPVC double glazed bay window, 2x central heating radiator, electric fire with tiled hearth, double wooden doors to kitchen.