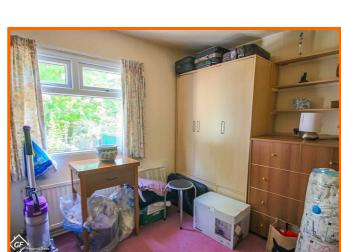

#### **Bedroom One**

UPVC double glazed window, central heating radiator, built in wardrobes.

#### **Bedroom Two**

UPVC double glazed window, central heating radiator.