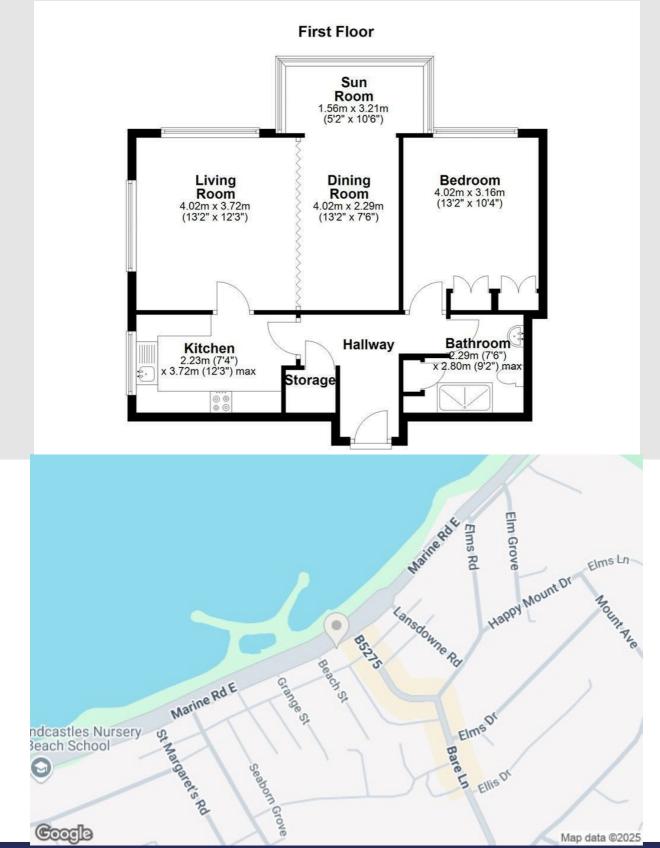

#### Hallway

Coving, doors to bathroom, kitchen, bedroom, dining room and storage cupboard.

#### **Storage Cupboard**

Built in shelving and fuse box.

#### **Bedroom**

Coving, ceiling rose, UPVC double glazed window, built in wardrobes.

#### Bathroom

Electric heated towel radiator, vanity wash basin with mixer tap, dual flush WC, walk in electric feed shower, storage cupboard with water tank, tiled walls, tiled flooring.

#### Kitchen

UPVC double glazed window, marble effect laminate worktops, wall and base units, stainless steel sink with mixer tap and draining board, 4 ring induction hob, integrated washing machine, integrated fridge freezer, integrated microwave, oven, partially tiled walls, tiled flooring, door to living room.

#### **Living Room**

Coving, 2x UPVC double glazed windows, concertina door to dining room.

#### **Dining Room**

Coving, open plan to sun lounge.

#### Sun Lounge

4x UPVC double glazed windows.

### 10 Lakeland House Marine Road East, Morecambe, LA4 6AY

10 Lakeland House Marine Road East, Morecambe, LA4 6AY