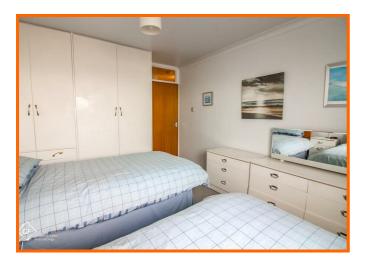

#### **Bedroom**

Coving, ceiling rose, UPVC double glazed window, built in wardrobes.