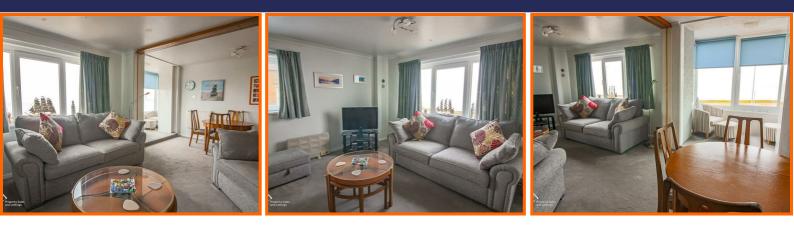

Benefiting from electric underfloor heating throughout, the apartment features one spacious double bedroom, providing a comfortable retreat for rest and relaxation. The generous lounge and dining room create an inviting space for entertaining guests or simply unwinding after a long day. The enclosed balcony, or sun lounge, is an ideal spot to bask in the sunlight while enjoying the picturesque scenery.

#### **Living Room**

Coving, 2x UPVC double glazed windows, concertina door to dining room.

#### **Dining Room**

Coving, open plan to sun lounge.

#### Sun Lounge

4x UPVC double glazed windows.