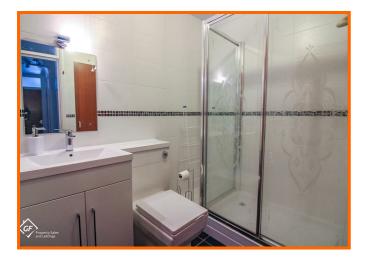

#### Bathroom

Electric heated towel radiator, vanity wash basin with mixer tap, dual flush WC, walk in electric feed shower, storage cupboard with water tank, tiled walls, tiled flooring.