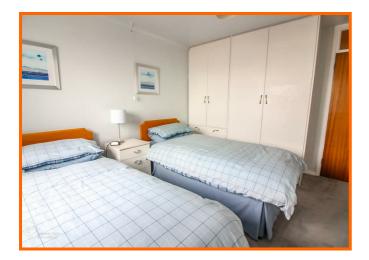

#### **Bedroom**

Coving, ceiling rose, UPVC double glazed window, built in wardrobes.