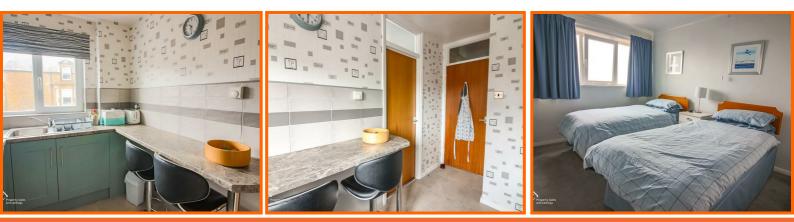

The kitchen is well-equipped, making it easy to prepare meals while enjoying the lovely views. Additionally, the property includes ample storage space, ensuring that all your belongings can be neatly tucked away. Access to the apartment is convenient, with both lift and stair options available.

#### **Bedroom**

Coving, ceiling rose, UPVC double glazed window, built in wardrobes.

#### Kitchen

UPVC double glazed window, marble effect laminate worktops, wall and base units, stainless steel sink with mixer tap and draining board, 4 ring induction hob, integrated washing machine, integrated fridge freezer, integrated microwave, oven, partially tiled walls, tiled flooring, door to living room.