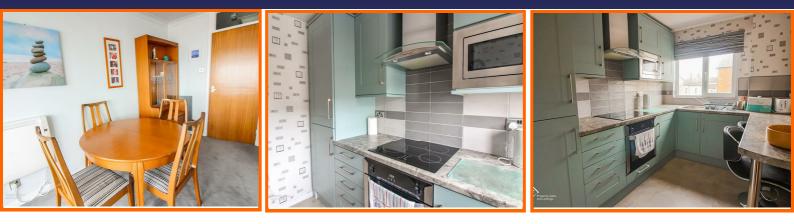

#### Kitchen

UPVC double glazed window, marble effect laminate worktops, wall and base units, stainless steel sink with mixer tap and draining board, 4 ring induction hob, integrated washing machine, integrated fridge freezer, integrated microwave, oven, partially tiled walls, tiled flooring, door to living room.

#### **Dining Room**

Coving, open plan to sun lounge.