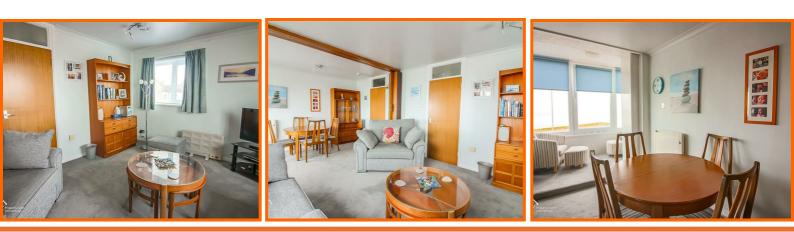

#### **Living Room**

Coving, 2x UPVC double glazed windows, concertina door to dining room.

#### **Dining Room**

Coving, open plan to sun lounge.

#### Sun Lounge

4x UPVC double glazed windows.