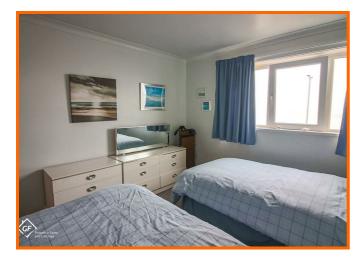

#### **Bedroom**

Coving, ceiling rose, UPVC double glazed window, built in wardrobes.