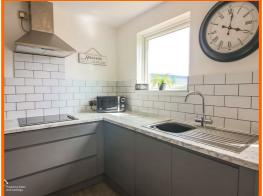

#### Kitchen

UPVC double glazed window, marble effect laminate worktops, wall and base units, stainless steel sink with mixer tap and draining board, 4 ring electric hob, integrated washing machine, integrated fridge freezer, oven, marble effect laminate breakfast bar, wood effect laminate flooring, 2x UPVC double glazed french doors to rear.