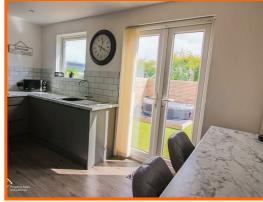

#### Kitchen

UPVC double glazed window, marble effect laminate worktops, wall and base units, stainless steel sink with mixer tap and draining board, 4 ring electric hob, integrated washing machine, integrated fridge freezer, oven, marble effect laminate breakfast bar, wood effect laminate flooring, 2x UPVC double glazed french doors to rear.