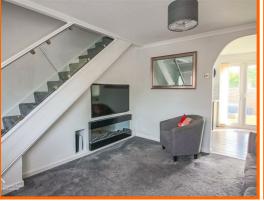

## **Living Room**

Coving, central heating radiator, electric feature fire, archway to kitchen, stairs to first floor.