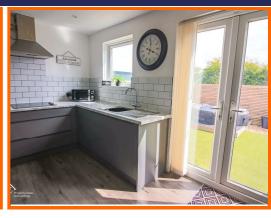

#### Kitchen

UPVC double glazed window, marble effect laminate worktops, wall and base units, stainless steel sink with mixer tap and draining board, 4 ring electric hob, integrated washing machine, integrated fridge freezer, oven, marble effect laminate breakfast bar, wood effect laminate flooring, 2x UPVC double glazed french doors to rear.