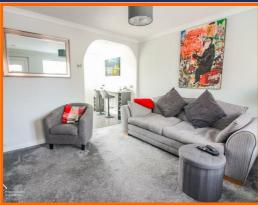

Upon entering, you are welcomed into a spacious lounge that overlooks an enclosed rear garden, providing a serene space for relaxation or entertaining guests. The well-equipped kitchen is designed for practicality, ensuring that meal preparation is both enjoyable and efficient.

## **Living Room**

Coving, central heating radiator, electric feature fire, archway to kitchen, stairs to first floor.