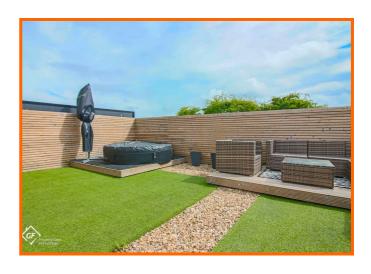

laminate breakfast bar, wood effect laminate flooring, 2x UPVC double glazed french doors to rear.

## Landing

Doors to bathroom and bedrooms 1 & 2.

### **Bedroom One**

Coving, UPVC double glazed window, central heating radiator, built in wardrobe with boiler, built in storage cupboard.

#### **Bedroom Two**

Coving, UPVC double glazed window, central heating radiator.

## **Bathroom**

UPVC double glazed frosted window, bath with mixer tap and rinse head, dual flush WC, pedestal wash basin with mixer tap, central heating towel radiator, partially tiled walls, wood effect laminate flooring.

#### **Rear External**

Paved patio area, raised decking, astro-turf lawn.

#### Front External

Gravel front garden with path to front door.









## 36 Peplow Road, Heysham, LA3 2HR













## 36 Peplow Road, Heysham, LA3 2HR







Get in touch today

01524 401402 info@gfproperty.co.uk gfproperty.co.uk

# Take a nosey round







### Get in touch today

01524 401402 info@gfproperty.co.uk gfproperty.co.uk