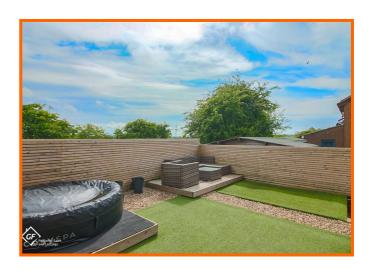

ect laminate breakfast bar, wood effect laminate flooring, 2x UPVC double glazed french doors to rear.

## Landing

Doors to bathroom and bedrooms 1 & 2.

### **Bedroom One**

Coving, UPVC double glazed window, central heating radiator, built in wardrobe with boiler, built in storage cupboard.

#### **Bedroom Two**

Coving, UPVC double glazed window, central heating radiator.

## **Bathroom**

UPVC double glazed frosted window, bath with mixer tap and rinse head, dual flush WC, pedestal wash basin with mixer tap, central heating towel radiator, partially tiled walls, wood effect laminate flooring.

#### **Rear External**

Paved patio area, raised decking, astro-turf lawn.

#### Front External

Gravel front garden with path to front door.









## 36 Peplow Road, Heysham, LA3 2HR













## 36 Peplow Road, Heysham, LA3 2HR







Get in touch today

01524 401402 info@gfproperty.co.uk gfproperty.co.uk

# Take a nosey round







### Get in touch today

01524 401402 info@gfproperty.co.uk gfproperty.co.uk