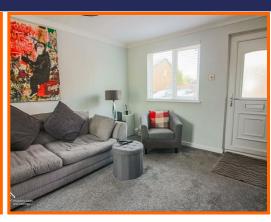

Upon entering, you are welcomed into a spacious lounge that overlooks an enclosed rear garden, providing a serene space for relaxation or entertaining guests. The well-equipped kitchen is designed for practicality, ensuring that meal preparation is both enjoyable and efficient.

## **Living Room**

Coving, central heating radiator, electric feature fire, archway to kitchen, stairs to first floor.