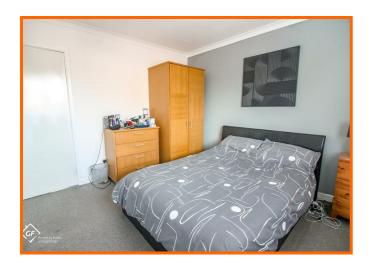

### **Bedroom One**

Coving, UPVC double glazed window, central heating radiator, built in wardrobe with boiler, built in storage cupboard.