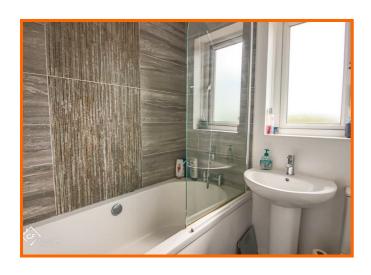

## **Bathroom**

UPVC double glazed frosted window, bath with mixer tap and rinse head, dual flush WC, pedestal wash basin with mixer tap, central heating towel radiator, partially tiled walls, wood effect laminate flooring.