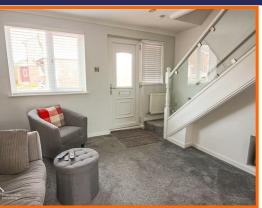

Upon entering, you are welcomed into a spacious lounge that overlooks an enclosed rear garden, providing a serene space for relaxation or entertaining guests. The well-equipped kitchen is designed for practicality, ensuring that meal preparation is both enjoyable and efficient.

## **Living Room**

Coving, central heating radiator, electric feature fire, archway to kitchen, stairs to first floor.