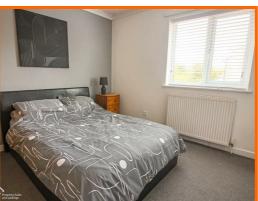

### **Bedroom One**

Coving, UPVC double glazed window, central heating radiator, built in wardrobe with boiler, built in storage cupboard.

#### **Bedroom Two**

Coving, UPVC double glazed window, central heating radiator.