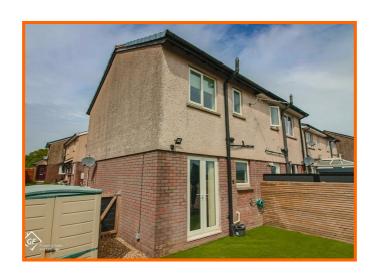

#### **Rear External**

Paved patio area, raised decking, astro-turf lawn.

#### Front External

Gravel front garden with path to front door.