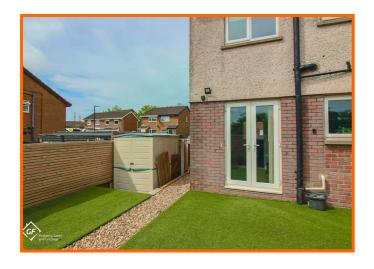

#### **Rear External**

Paved patio area, raised decking, astro-turf lawn.

#### Kitchen

UPVC double glazed window, marble effect laminate worktops, wall and base units, stainless steel sink with mixer tap and draining board, 4 ring electric hob, integrated washing machine, integrated fridge freezer, oven, marble effect laminate breakfast bar, wood effect laminate flooring, 2x UPVC double glazed french doors to rear.