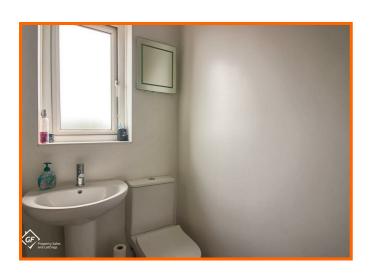

## **Bathroom**

UPVC double glazed frosted window, bath with mixer tap and rinse head, dual flush WC, pedestal wash basin with mixer tap, central heating towel radiator, partially tiled walls, wood effect laminate flooring.