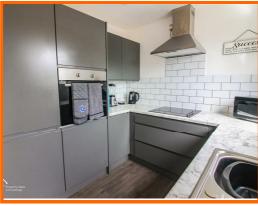

#### Kitchen

UPVC double glazed window, marble effect laminate worktops, wall and base units, stainless steel sink with mixer tap and draining board, 4 ring electric hob, integrated washing machine, integrated fridge freezer, oven, marble effect laminate breakfast bar, wood effect laminate flooring, 2x UPVC double glazed french doors to rear.