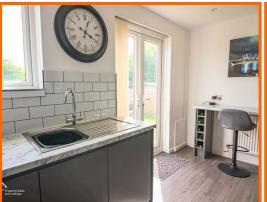

#### Kitchen

UPVC double glazed window, marble effect laminate worktops, wall and base units, stainless steel sink with mixer tap and draining board, 4 ring electric hob, integrated washing machine, integrated fridge freezer, oven, marble effect laminate breakfast bar, wood effect laminate flooring, 2x UPVC double glazed french doors to rear.