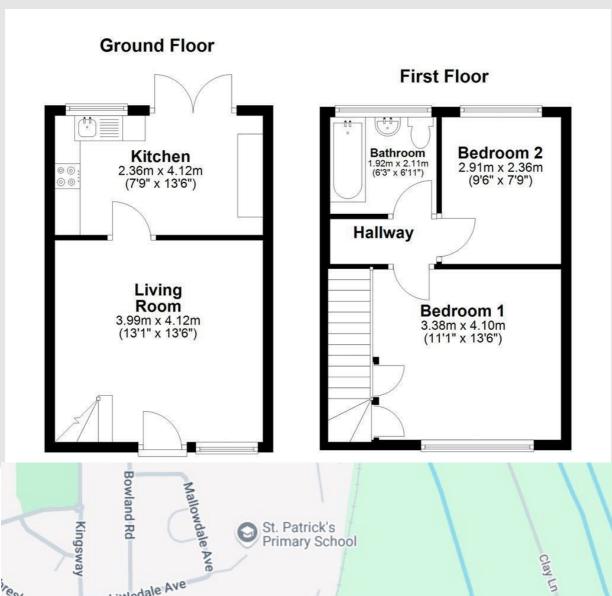

## **Living Room**

Coving, central heating radiator, electric feature fire, archway to kitchen, stairs to first floor.

#### Kitchen

UPVC double glazed window, marble effect laminate worktops, wall and base units, stainless steel sink with mixer tap and draining board, 4 ring electric hob, integrated washing machine, integrated fridge freezer, oven, marble effect laminate breakfast bar, wood effect laminate flooring, 2x UPVC double glazed french doors to rear.

## Landing

Doors to bathroom and bedrooms 1 & 2.

### **Bedroom One**

Coving, UPVC double glazed window, central heating radiator, built in wardrobe with boiler, built in storage cupboard.

#### **Bedroom Two**

Coving, UPVC double glazed window, central heating radiator.

## **Bathroom**

UPVC double glazed frosted window, bath with mixer tap and rinse head, dual flush WC, pedestal wash basin with mixer tap, central heating towel radiator, partially tiled walls, wood effect laminate flooring.