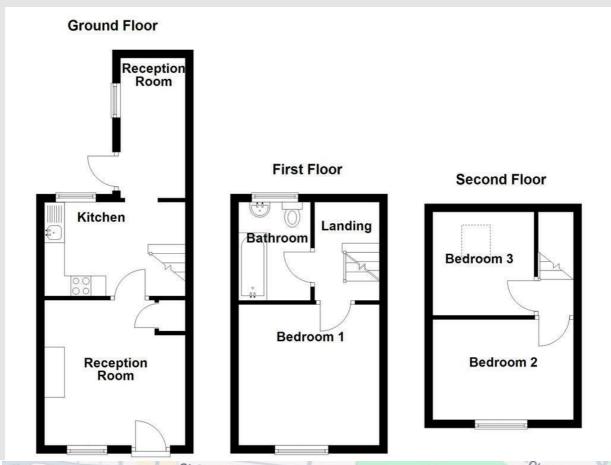

# The property at a glance 3 = 1 4 2 =

- · Terraced Property
- Three Bedrooms
- · Two Reception Rooms
- · Fitted Kitchen
- · Three Piece Bathroom
- · Enclosed Rear Yard
- · On Street Parking
- · Freehold
- · Council Tax Band: A
- EPC Rating: D

Ground Floor

Reception Room One

11'10 x 11'6

UPVC entrance door, UPVC double glazed window, central heating radiator, coving, multi fuel log burner, flagged hearth, storage cupboard, laminate flooring and door to kitchen.