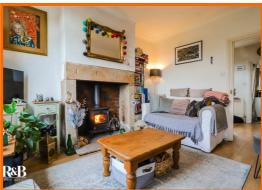

The house features a well-appointed reception room with log burner that provides a warm and inviting space for relaxation and entertainment. Additionally, there are three generously sized double bedrooms, perfect for accommodating family or guests. The versatility of the property is further enhanced by a second reception room, which can be utilised as a study or a dining area, catering to your personal needs and lifestyle.

Ground Floor

Reception Room One

11'10 x 11'6

UPVC entrance door, UPVC double glazed window, central heating radiator, coving, multi fuel log burner, flagged hearth, storage cupboard, laminate flooring and door to kitchen.