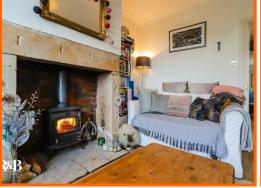

The house features a well-appointed reception room with log burner that provides a warm and inviting space for relaxation and entertainment. Additionally, there are three generously sized double bedrooms, perfect for accommodating family or guests. The versatility of the property is further enhanced by a second reception room, which can be utilised as a study or a dining area, catering to your personal needs and lifestyle.

Ground Floor

Reception Room One

11'10 x 11'6

UPVC entrance door, UPVC double glazed window, central heating radiator, coving, multi fuel log burner, flagged hearth, storage cupboard, laminate flooring and door to kitchen.