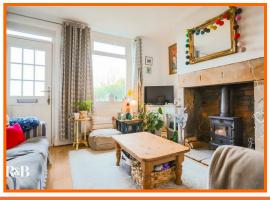

The house features a well-appointed reception room with log burner that provides a warm and inviting space for relaxation and entertainment. Additionally, there are three generously sized double bedrooms, perfect for accommodating family or guests. The versatility of the property is further enhanced by a second reception room, which can be utilised as a study or a dining area, catering to your personal needs and lifestyle.

Ground Floor

Reception Room One

11'10 x 11'6

UPVC entrance door, UPVC double glazed window, central heating radiator, coving, multi fuel log burner, flagged hearth, storage cupboard, laminate flooring and door to kitchen.