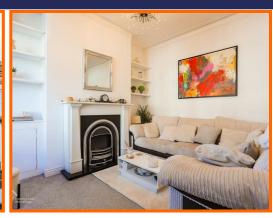

#### **Reception Room One**

4.39m x 3.73m (14'5 x 12'3)

UPVC double glazed bay window, two central heating radiators, coving, electric fire in decorative surround and open access to inner hall.