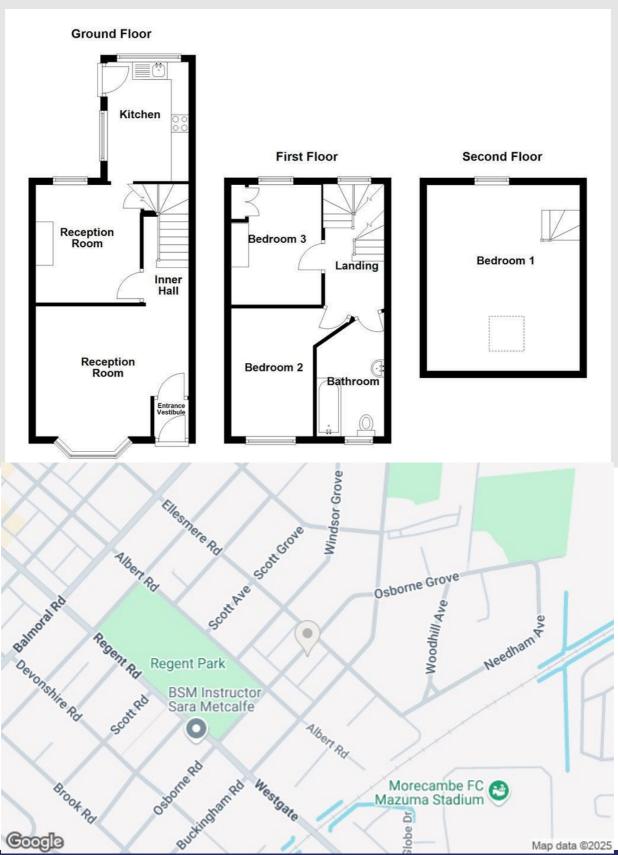

#### **Ground Floor**

#### **Vestibule**

1.07m x 0.99m (3'6 x 3'3)

Hardwood double glazed entrance door, tiled floor, part wood panel elevation and door to reception room one.

#### **Reception Room One**

4.39m x 3.73m (14'5 x 12'3)

UPVC double glazed bay window, two central heating radiators, coving, electric fire in decorative surround and open access to inner hall.

#### **Inner Hall**

Stairs to first floor and door to reception room two.

#### **Reception Room Two**

3.38m x 3.00m (11'1 x 9'10)

UPVC double glazed window, central heating radiator, fitted storage, under stairs storage, wood effect flooring and open access to kitchen.

#### Kitchen

3.43m x 2.34m (11'3 x 7'8)

Two UPVC double glazed windows, central heated radiator, base units with wood effect worktops, integrated oven, four ring induction hob, extractor hood, stainless steel splash back, stainless steel sink with draining board and mixer tap, space for fridge freezer, plumbing for washing machine, space for dryer, wood effect flooring, UPVC double glazed frosted door to rear.

#### First Floor

#### Landing

UPVC double glazed window, smoke detector, doors to two bedrooms and bathroom and door to stairs for second floor.

#### **Bedroom Two**

3.68m x 2.36m (12'1 x 7'9)

UPVC double glazed window, central heating radiator, electric fire and TV point.

#### **Bedroom Three**

3.40m x 2.59m (11'2 x 8'6)

UPVC double glazed window, central heating radiator and fitted storage.

#### **Bathroom**

3.05m x 1.96m (10' x 6'5)

UPVC double glazed frosted window, central heated towel rail, dual flush WC, vanity top wash basin with mixer tap, panel bath with mixer tap and direct feed shower with rinse head over, part PVC panel elevations and vinyl flooring.

#### **Second Floor**

### **Bedroom One**

5.33m x 4.47m (17'6 x 14'8)

UPVC double glazed dormer window, Velux window, central heating radiator, loft access, smoke detector and spotlights.