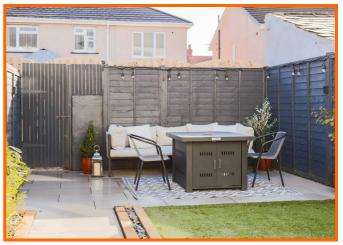

om Three**

3.40m x 2.59m (11'2 x 8'6)

UPVC double glazed window, central heating radiator and fitted storage.

#### **Bathroom**

3.05m x 1.96m (10' x 6'5)

UPVC double glazed frosted window, central heated towel rail, dual flush WC, vanity top wash basin with mixer tap, panel bath with mixer tap and direct feed shower with rinse head over, part PVC panel elevations and vinyl flooring.

#### **Second Floor**

### **Bedroom One**

5.33m x 4.47m (17'6 x 14'8)

UPVC double glazed dormer window, Velux window, central heating radiator, loft access, smoke detector and spotlights.

#### **External**

#### Front

Courtyard with bedding area.

#### Rear

Artificial lawn, paved area and bedding areas.

## 6 Osborne Road, Morecambe, LA4 4LS













## 6 Osborne Road, Morecambe, LA4 4LS













### Get in touch today

01524 401402 info@gfproperty.co.uk gfproperty.co.uk

# Take a nosey round





### Get in touch today

01524 401402 info@gfproperty.co.uk gfproperty.co.uk