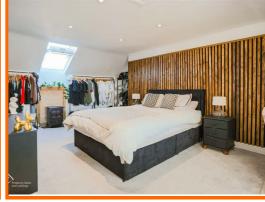

### **Bedroom One**

5.33m x 4.47m (17'6 x 14'8)

UPVC double glazed dormer window, Velux window, central heating radiator, loft access, smoke detector and spotlights.