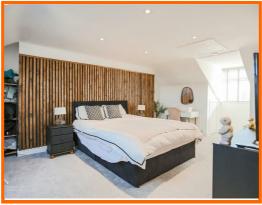

### **Bedroom One**

5.33m x 4.47m (17'6 x 14'8)

UPVC double glazed dormer window, Velux window, central heating radiator, loft access, smoke detector and spotlights.