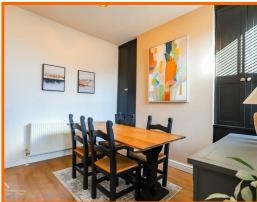

#### **Reception Room Two**

3.38m x 3.00m (11'1 x 9'10)

UPVC double glazed window, central heating radiator, fitted storage, under stairs storage, wood effect flooring and open access to kitchen.