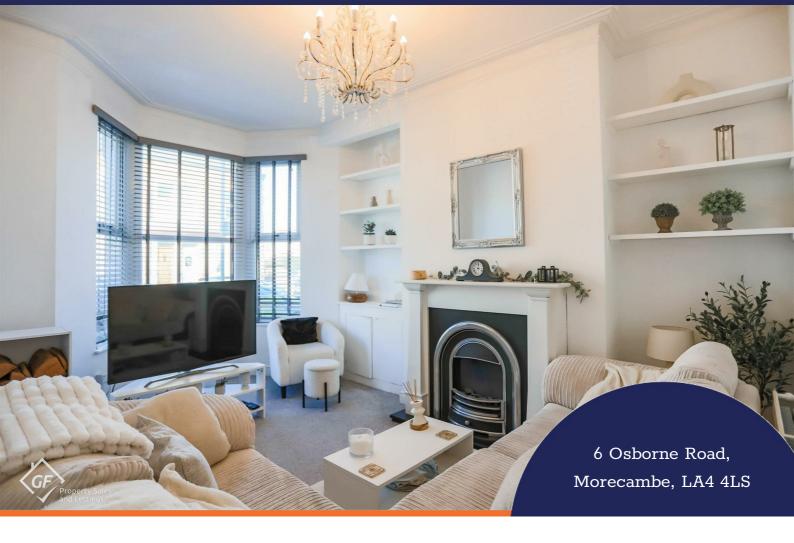

#### **Reception Room One**

4.39m x 3.73m (14'5 x 12'3)

UPVC double glazed bay window, two central heating radiators, coving, electric fire in decorative surround and open access to inner hall.

## Get to know the property

A BEAUTIFULLY PRESENTED THREE BEDROOM TERRACED HOME WITH OPTION TO BUY FULLY FURNISHED!

Nestled on the charming Osborne Road in Morecambe, this delightful mid-terraced house offers a perfect blend of comfort and style. Boasting two reception rooms, three bedrooms, and a bathroom, this property is ideal for those seeking a cosy yet spacious home.

As you step inside, you'll be greeted by an abundance of natural light that illuminates the tastefully decorated interiors. The second bedroom has been cleverly transformed into a cinema room, offering a versatile space for entertainment or relaxation.