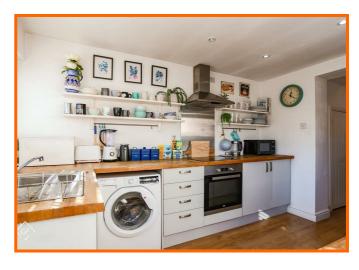

#### Kitchen

3.43m x 2.34m (11'3 x 7'8)

Two UPVC double glazed windows, central heated radiator, base units with wood effect worktops, integrated oven, four ring induction hob, extractor hood, stainless steel splash back, stainless steel sink with draining board and mixer tap, space for fridge freezer, plumbing for washing machine, space for dryer, wood effect flooring, UPVC double glazed frosted door to rear.