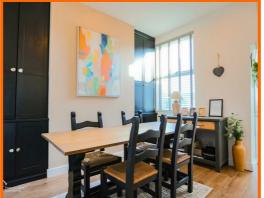

#### **Reception Room Two**

3.38m x 3.00m (11'1 x 9'10)

UPVC double glazed window, central heating radiator, fitted storage, under stairs storage, wood effect flooring and open access to kitchen.