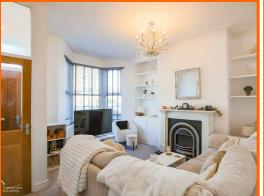

#### **Reception Room One**

4.39m x 3.73m (14'5 x 12'3)

UPVC double glazed bay window, two central heating radiators, coving, electric fire in decorative surround and open access to inner hall.