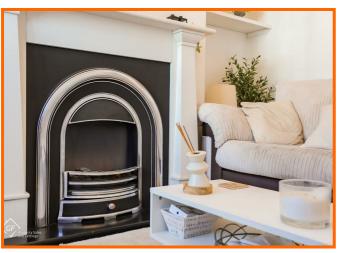

#### **Reception Room One**

4.39m x 3.73m (14'5 x 12'3)

UPVC double glazed bay window, two central heating radiators, coving, electric fire in decorative surround and open access to inner hall.