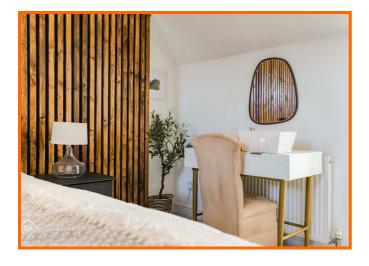

### **Bedroom One**

5.33m x 4.47m (17'6 x 14'8)

UPVC double glazed dormer window, Velux window, central heating radiator, loft access, smoke detector and spotlights.