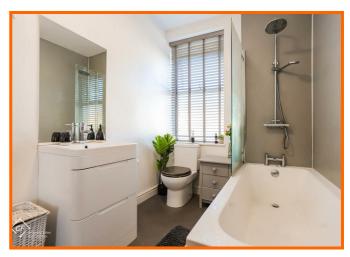

#### **Bathroom**

3.05m x 1.96m (10' x 6'5)

UPVC double glazed frosted window, central heated towel rail, dual flush WC, vanity top wash basin with mixer tap, panel bath with mixer tap and direct feed shower with rinse head over, part PVC panel elevations and vinyl flooring.