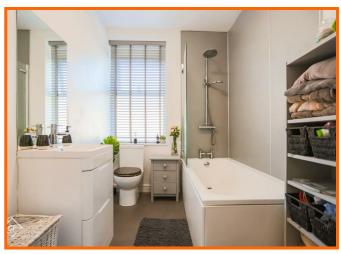

#### **Bathroom**

3.05m x 1.96m (10' x 6'5)

UPVC double glazed frosted window, central heated towel rail, dual flush WC, vanity top wash basin with mixer tap, panel bath with mixer tap and direct feed shower with rinse head over, part PVC panel elevations and vinyl flooring.