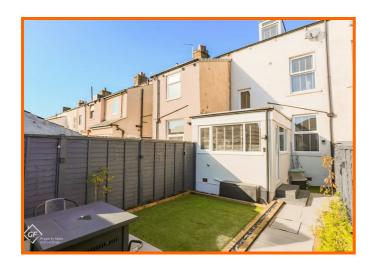

*Bedroom Three**

3.40m x 2.59m (11'2 x 8'6)

UPVC double glazed window, central heating radiator and fitted storage.

#### **Bathroom**

3.05m x 1.96m (10' x 6'5)

UPVC double glazed frosted window, central heated towel rail, dual flush WC, vanity top wash basin with mixer tap, panel bath with mixer tap and direct feed shower with rinse head over, part PVC panel elevations and vinyl flooring.

#### **Second Floor**

### **Bedroom One**

5.33m x 4.47m (17'6 x 14'8)

UPVC double glazed dormer window, Velux window, central heating radiator, loft access, smoke detector and spotlights.

#### **External**

#### Front

Courtyard with bedding area.

#### Rear

Artificial lawn, paved area and bedding areas.

## 6 Osborne Road, Morecambe, LA4 4LS













## 6 Osborne Road, Morecambe, LA4 4LS













### Get in touch today

01524 401402 info@gfproperty.co.uk gfproperty.co.uk

# Take a nosey round





### Get in touch today

01524 401402 info@gfproperty.co.uk gfproperty.co.uk