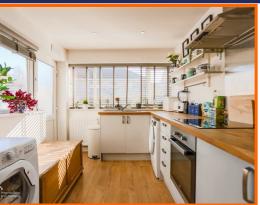

#### Kitchen

3.43m x 2.34m (11'3 x 7'8)

Two UPVC double glazed windows, central heated radiator, base units with wood effect worktops, integrated oven, four ring induction hob, extractor hood, stainless steel splash back, stainless steel sink with draining board and mixer tap, space for fridge freezer, plumbing for washing machine, space for dryer, wood effect flooring, UPVC double glazed frosted door to rear.