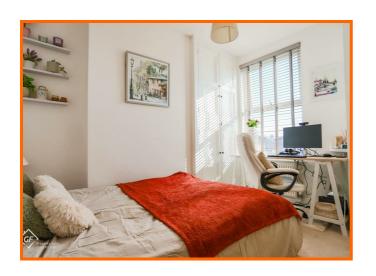

#### **Bedroom Two**

3.68m x 2.36m (12'1 x 7'9)

UPVC double glazed window, central heating radiator, electric fire and TV point.

#### **Bedroom Three**

3.40m x 2.59m (11'2 x 8'6)

UPVC double glazed window, central heating radiator and fitted storage.