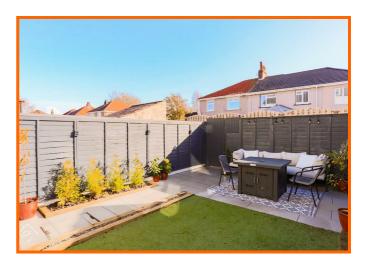

ator, electric fire and TV point.

#### **Bedroom Three**

3.40m x 2.59m (11'2 x 8'6)

UPVC double glazed window, central heating radiator and fitted storage.

#### **Bathroom**

3.05m x 1.96m (10' x 6'5)

UPVC double glazed frosted window, central heated towel rail, dual flush WC, vanity top wash basin with mixer tap, panel bath with mixer tap and direct feed shower with rinse head over, part PVC panel elevations and vinyl flooring.

#### **Second Floor**

### **Bedroom One**

5.33m x 4.47m (17'6 x 14'8)

UPVC double glazed dormer window, Velux window, central heating radiator, loft access, smoke detector and spotlights.

#### **External**

#### Front

Courtyard with bedding area.

#### Rear

Artificial lawn, paved area and bedding areas.

## 6 Osborne Road, Morecambe, LA4 4LS













## 6 Osborne Road, Morecambe, LA4 4LS













### Get in touch today

01524 401402 info@gfproperty.co.uk gfproperty.co.uk

# Take a nosey round





### Get in touch today

01524 401402 info@gfproperty.co.uk gfproperty.co.uk