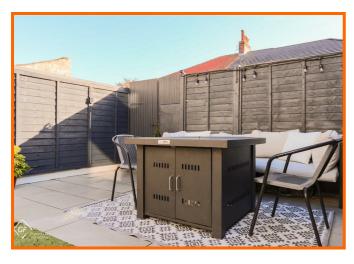

room Three**

3.40m x 2.59m (11'2 x 8'6)

UPVC double glazed window, central heating radiator and fitted storage.

#### **Bathroom**

3.05m x 1.96m (10' x 6'5)

UPVC double glazed frosted window, central heated towel rail, dual flush WC, vanity top wash basin with mixer tap, panel bath with mixer tap and direct feed shower with rinse head over, part PVC panel elevations and vinyl flooring.

#### **Second Floor**

### **Bedroom One**

5.33m x 4.47m (17'6 x 14'8)

UPVC double glazed dormer window, Velux window, central heating radiator, loft access, smoke detector and spotlights.

#### **External**

#### Front

Courtyard with bedding area.

#### Rear

Artificial lawn, paved area and bedding areas.

## 6 Osborne Road, Morecambe, LA4 4LS













## 6 Osborne Road, Morecambe, LA4 4LS













### Get in touch today

01524 401402 info@gfproperty.co.uk gfproperty.co.uk

# Take a nosey round





### Get in touch today

01524 401402 info@gfproperty.co.uk gfproperty.co.uk