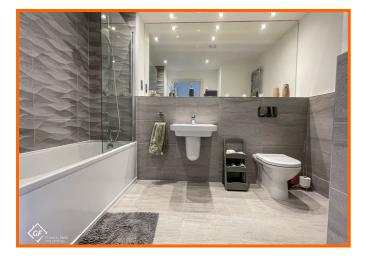

#### Bathroom

Villeroy & Boch sanitaryware and hansgrohe fittings comprising of dual flush WC, wall mounted wash basin with mixer tap, panel bath with mixer tap and rinse shower-head attachment and glass screen, Porcelanosa partially tiled surround, electric towel rail, shaving point, spotlights, heat control extractor, full-size mirror and Porcelanosa tiled flooring.