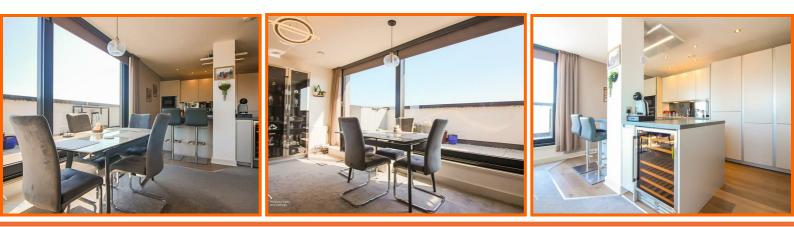

The heart of this home is its impressive open-plan kitchen and living area, designed to maximise the spectacular panoramic sea views that stretch across to the Lake District. This space is perfect for both entertaining and relaxing, with inviting wrap-around balconies that allow you to soak in the stunning surroundings. The fully fitted SieMatic kitchen is equipped with top-quality Neff appliances, ensuring that both cooking and dining experiences are of the highest standard.

#### **Kitchen**

SieMatic kitchen with Neff appliances, mix of wall and base units with laminate worktops, large kitchen island, oven in high rise unit, induction hob, 'Airone' extractor, acrylic splash back, 1 1/2 bowl sink with Insinkerator waste disposal and Quooker mixer tap, integrated microwave, dishwasher, fridge/freezer, freezer, larder unit, recycling drawer, spotlights, extractor for heat recovery, breakfast bar, USB ports, Egger laminate flooring, door to utility cupboard, space for large wine cooler and open plan with lounge area.

#### Lounge Area

Two Rointe electric radiators, heat recovery vent, USB ports, television point, remote control black out blinds, media wall with lighting, broadband router point, display cabinet, two sliding doors onto East, South and West facing balcony.