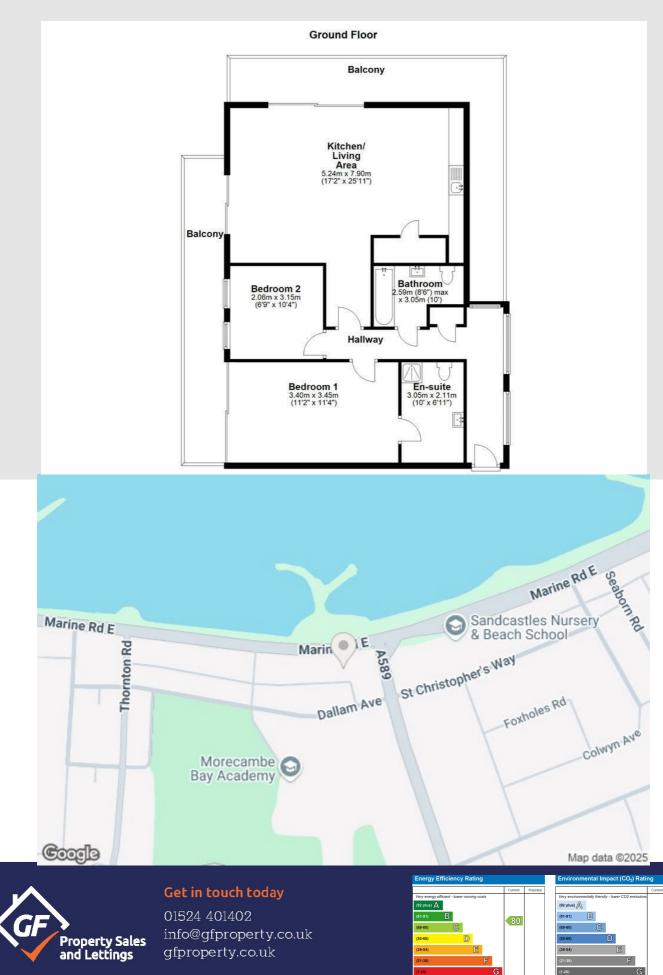

## Get to know the property

Nestled on Marine Road East in the charming coastal town of Morecambe, this stunning sixth-floor apartment offers a unique blend of modern living and breathtaking natural beauty. Spanning an impressive 1,141 square feet, the property was built in 2019 and boasts two well-appointed bedrooms, including a master suite complete with an en-suite bathroom and a spacious walk-in wardrobe.

#### **Bedroom One**

Rointe electric radiator, heat recovery vent, two wall lights with reading lights, USB ports, television point, dressing room area, built-in wardrobes with lighting, Pirouette blinds controlled via Power View app, sliding door to East facing balcony and door to en-suite.

#### **En-Suite**

Villeroy & Boch sanitaryware and hansgrohe fittings comprising of dual flush WC, wall mounted wash basin with mixer tap, shower cubicle with direct feed rain shower and rinse head attachment, Porcelanosa partially tiled surround, electric towel rail, heat control extractor, full-size mirror and Porcelanosa tiled flooring.

#### **Bedroom Two**

Rointe electric radiator, heat control vent, USB ports, television point, two UPVC tilt and turn doors with Duette blinds to East facing balcony.

#### Bathroom

Villeroy & Boch sanitaryware and hansgrohe fittings comprising of dual flush WC, wall mounted wash basin with mixer tap, panel bath with mixer tap and rinse shower-head attachment and glass screen, Porcelanosa partially tiled surround, electric towel rail, shaving point, spotlights, heat control extractor, full-size mirror and Porcelanosa tiled flooring.