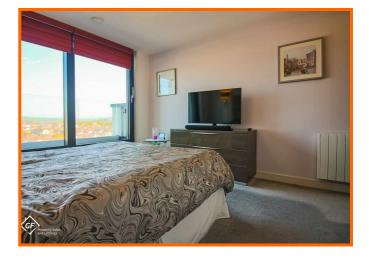

#### **Bedroom Two**

Rointe electric radiator, heat control vent, USB ports, television point, two UPVC tilt and turn doors with Duette blinds to East facing balcony.

#### **Balconies**

East facing balcony paved with granite flags, glass panels for spectacular views over Morecambe Bay and the Lake District. South and West facing balconies paved with granite flags for all-day sun and stunning sea-view sunsets.