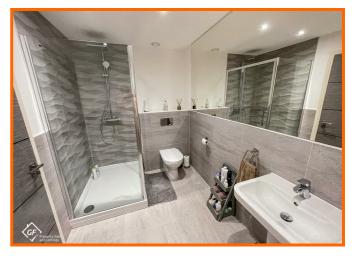

#### Bathroom

Villeroy & Boch sanitaryware and hansgrohe fittings comprising of dual flush WC, wall mounted wash basin with mixer tap, panel bath with mixer tap and rinse shower-head attachment and glass screen, Porcelanosa partially tiled surround, electric towel rail, shaving point, spotlights, heat control extractor, full-size mirror and Porcelanosa tiled flooring.