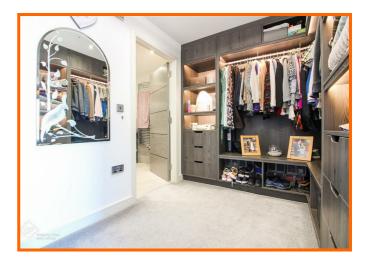

#### **Bedroom One**

Rointe electric radiator, heat recovery vent, two wall lights with reading lights, USB ports, television point, dressing room area, built-in wardrobes with lighting, Pirouette blinds controlled via Power View app, sliding door to East facing balcony and door to en-suite.