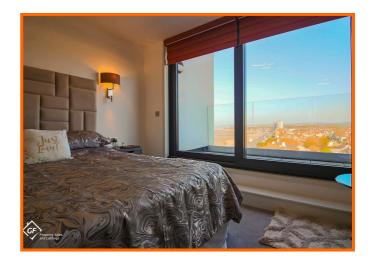

#### **Bedroom One**

Rointe electric radiator, heat recovery vent, two wall lights with reading lights, USB ports, television point, dressing room area, built-in wardrobes with lighting, Pirouette blinds controlled via Power View app, sliding door to East facing balcony and door to en-suite.

#### **Balconies**

East facing balcony paved with granite flags, glass panels for spectacular views over Morecambe Bay and the Lake District. South and West facing balconies paved with granite flags for all-day sun and stunning sea-view sunsets.