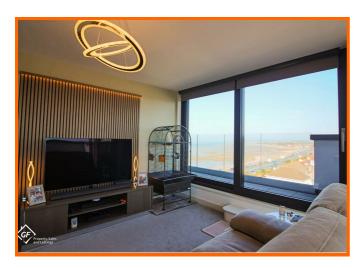

The heart of this home is its impressive open-plan kitchen and living area, designed to maximise the spectacular panoramic sea views that stretch across to the Lake District. This space is perfect for both entertaining and relaxing, with inviting wrap-around balconies that allow you to soak in the stunning surroundings. The fully fitted SieMatic kitchen is equipped with top-quality Neff appliances, ensuring that both cooking and dining experiences are of the highest standard.

#### Lounge Area

Two Rointe electric radiators, heat recovery vent, USB ports, television point, remote control black out blinds, media wall with lighting, broadband router point, display cabinet, two sliding doors onto East, South and West facing balcony.

#### **Balconies**

East facing balcony paved with granite flags, glass panels for spectacular views over Morecambe Bay and the Lake District. South and West facing balconies paved with granite flags for all-day sun and stunning sea-view sunsets.