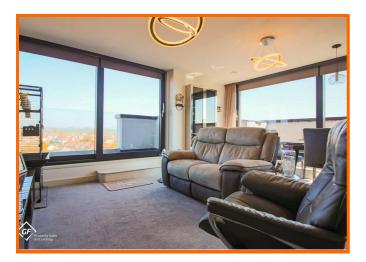

The heart of this home is its impressive open-plan kitchen and living area, designed to maximise the spectacular panoramic sea views that stretch across to the Lake District. This space is perfect for both entertaining and relaxing, with inviting wrap-around balconies that allow you to soak in the stunning surroundings. The fully fitted SieMatic kitchen is equipped with top-quality Neff appliances, ensuring that both cooking and dining experiences are of the highest standard.

#### Lounge Area

Two Rointe electric radiators, heat recovery vent, USB ports, television point, remote control black out blinds, media wall with lighting, broadband router point, display cabinet, two sliding doors onto East, South and West facing balcony.