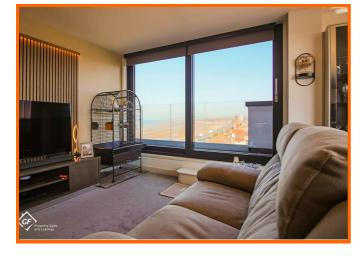

The heart of this home is its impressive open-plan kitchen and living area, designed to maximise the spectacular panoramic sea views that stretch across to the Lake District. This space is perfect for both entertaining and relaxing, with inviting wrap-around balconies that allow you to soak in the stunning surroundings. The fully fitted SieMatic kitchen is equipped with top-quality Neff appliances, ensuring that both cooking and dining experiences are of the highest standard.

#### Lounge Area

Two Rointe electric radiators, heat recovery vent, USB ports, television point, remote control black out blinds, media wall with lighting, broadband router point, display cabinet, two sliding doors onto East, South and West facing balcony.