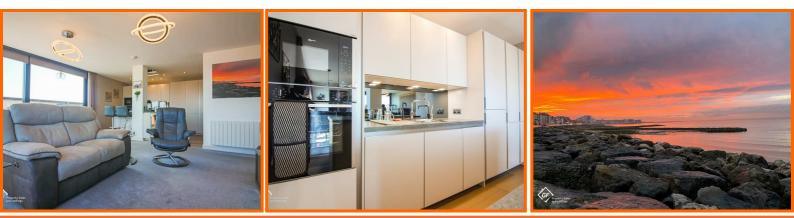

The heart of this home is its impressive open-plan kitchen and living area, designed to maximise the spectacular panoramic sea views that stretch across to the Lake District. This space is perfect for both entertaining and relaxing, with inviting wrap-around balconies that allow you to soak in the stunning surroundings. The fully fitted SieMatic kitchen is equipped with top-quality Neff appliances, ensuring that both cooking and dining experiences are of the highest standard.

#### **Kitchen**

SieMatic kitchen with Neff appliances, mix of wall and base units with laminate worktops, large kitchen island, oven in high rise unit, induction hob, 'Airone' extractor, acrylic splash back, 1 1/2 bowl sink with Insinkerator waste disposal and Quooker mixer tap, integrated microwave, dishwasher, fridge/freezer, freezer, larder unit, recycling drawer, spotlights, extractor for heat recovery, breakfast bar, USB ports, Egger laminate flooring, door to utility cupboard, space for large wine cooler and open plan with lounge area.

#### **Balconies**

East facing balcony paved with granite flags, glass panels for spectacular views over Morecambe Bay and the Lake District. South and West facing balconies paved with granite flags for all-day sun and stunning sea-view sunsets.