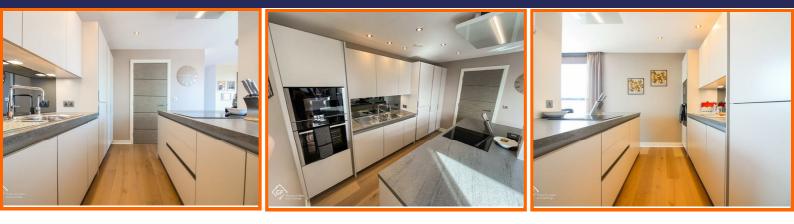

#### **Kitchen**

SieMatic kitchen with Neff appliances, mix of wall and base units with laminate worktops, large kitchen island, oven in high rise unit, induction hob, 'Airone' extractor, acrylic splash back, 1 1/2 bowl sink with Insinkerator waste disposal and Quooker mixer tap, integrated microwave, dishwasher, fridge/freezer, freezer, larder unit, recycling drawer, spotlights, extractor for heat recovery, breakfast bar, USB ports, Egger laminate flooring, door to utility cupboard, space for large wine cooler and open plan with lounge area.