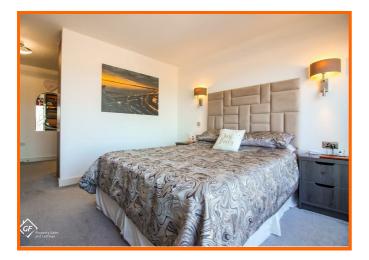

#### **Bedroom One**

Rointe electric radiator, heat recovery vent, two wall lights with reading lights, USB ports, television point, dressing room area, built-in wardrobes with lighting, Pirouette blinds controlled via Power View app, sliding door to East facing balcony and door to en-suite.