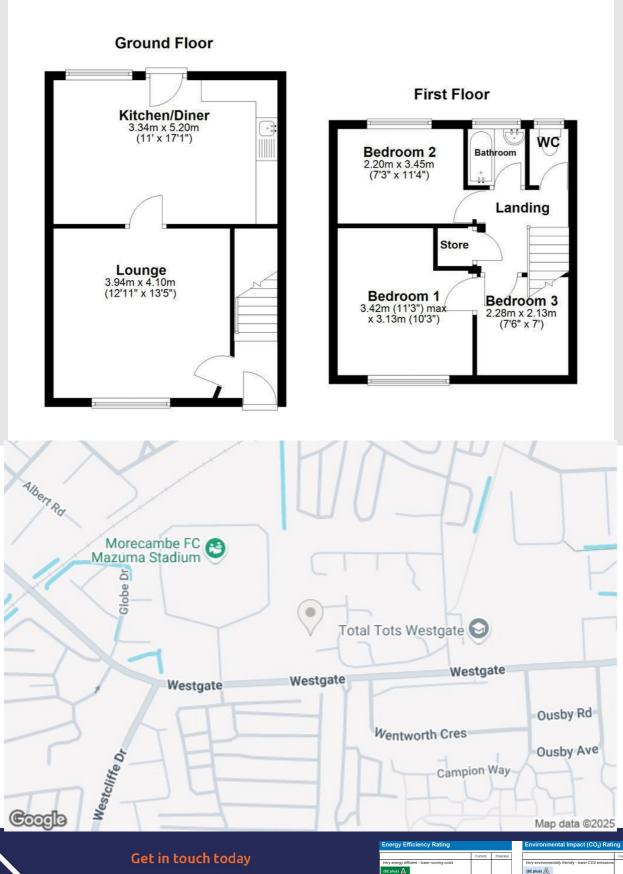

#### **Entrance Hall**

Door into hall, radiator, smoke alarm, door to lounge and stairs to first floor.

#### Lounge

Two uPVC windows and radiator.

#### Kitchen

UPVC window, radiator, mix of wall and base units with laminate worktops, four ring electric hob on freestanding oven, extractor fan, 1 1/2 bowl sink with mixer tap, tiled splash back, space for washing machine and dryer, Ideal boiler, laminae flooring and door to rear.

#### **First Floor Landing**

Smoke alarm, loft access, door to bedrooms 1, 2, 3, WC, bathroom and storage cupboard.

#### **Bedroom 1**

UPVC window and radiator.

#### **Bedroom 2**

Two UPVC double glazed windows and radiator.

#### Bedroom 3

UPVC window and radiator.

#### WC

UPVC window, low flush WC and vinyl floor.

#### Bathroom

UPVC window, radiator, pedestal wash basin with traditional taps, panel bath with traditional taps, electric shower over bath, extractor fan, partially tiled surround and vinyl flooring.