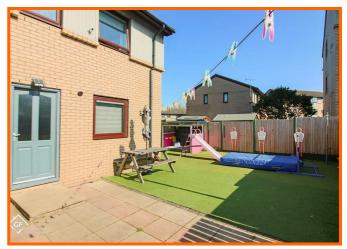

Built in 1985, this home has been thoughtfully designed to meet modern living standards while retaining a warm and inviting atmosphere. The corner position of the property enhances its appeal, providing a sense of privacy and a lovely enclosed, landscaped rear garden. This outdoor space is perfect for enjoying sunny days or hosting gatherings with friends and family.

### **External - Rear**

Paved area and astro-turf