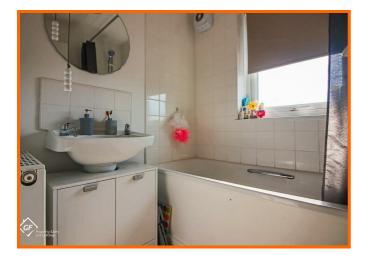

#### Bathroom

UPVC window, radiator, pedestal wash basin with traditional taps, panel bath with traditional taps, electric shower over bath, extractor fan, partially tiled surround and vinyl flooring.