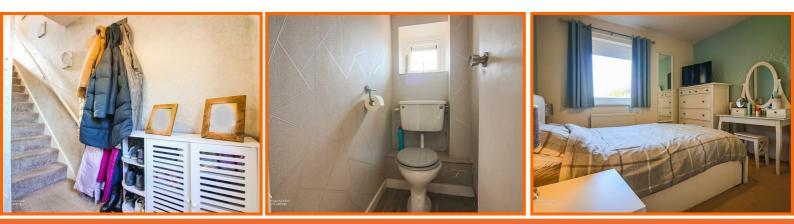

#### **Entrance Hall**

Door into hall, radiator, smoke alarm, door to lounge and stairs to first floor.

#### **First Floor Landing**

Smoke alarm, loft access, door to bedrooms 1, 2, 3, WC, bathroom and storage cupboard.

#### WC

UPVC window, low flush WC and vinyl floor.

#### Bathroom

UPVC window, radiator, pedestal wash basin with traditional taps, panel bath with traditional taps, electric shower over bath, extractor fan, partially tiled surround and vinyl flooring.

#### **Bedroom 1**

UPVC window and radiator.

#### **Bedroom 2**

Two UPVC double glazed windows and radiator.

#### Bedroom 3

UPVC window and radiator.