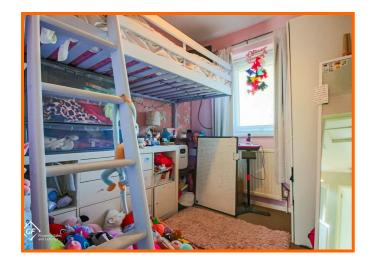

#### **Bedroom 1**

UPVC window and radiator.

#### **Bedroom 2**

Two UPVC double glazed windows and radiator.

#### Bedroom 3

UPVC window and radiator.