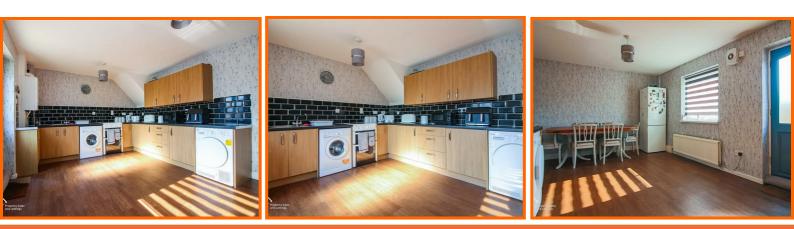

#### Kitchen

UPVC window, radiator, mix of wall and base units with laminate worktops, four ring electric hob on freestanding oven, extractor fan, 1 1/2 bowl sink with mixer tap, tiled splash back, space for washing machine and dryer, Ideal boiler, laminae flooring and door to rear.