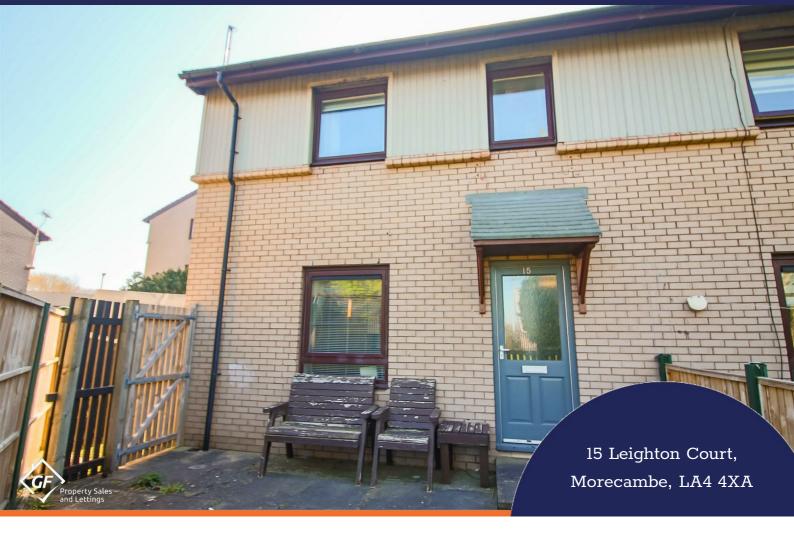

### 15, Leighton Court, Morecambe The property at a glance $3 \rightleftharpoons 1 \textcircled{2} 1 \bigoplus$

- End Terraced Property
- Three Bedrooms •
- Lounge & Kitchen Diner
- Bathroom & Separate WC
- Corner Position
- Lovely Landscaped Garden
- Convenient location for schools & amenities
- Tenure: Freehold ٠
- Band: A •
- EPC: C

## Get to know the property

Welcome to Leighton Court, a charming end terrace house located in the desirable area of Morecambe. This delightful property boasts three well-proportioned bedrooms, making it an ideal home for families or those seeking extra space. Spanning an impressive 1,055 square feet, the house offers a comfortable lounge that provides a perfect setting for relaxation and entertaining.

Built in 1985, this home has been thoughtfully designed to meet modern living standards while retaining a warm and inviting atmosphere. The corner position of the property enhances its appeal, providing a sense of privacy and a lovely enclosed, landscaped rear garden. This outdoor space is perfect for enjoying sunny days or hosting gatherings with friends and family.

### 15 Leighton Court, Morecambe, LA4 4XA