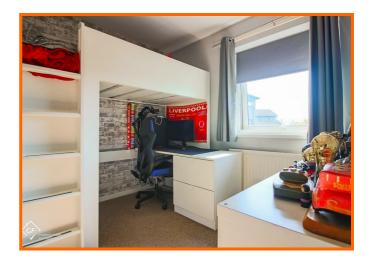

#### **Bedroom 1**

UPVC window and radiator.

#### **Bedroom 2**

Two UPVC double glazed windows and radiator.

#### Bedroom 3

UPVC window and radiator.