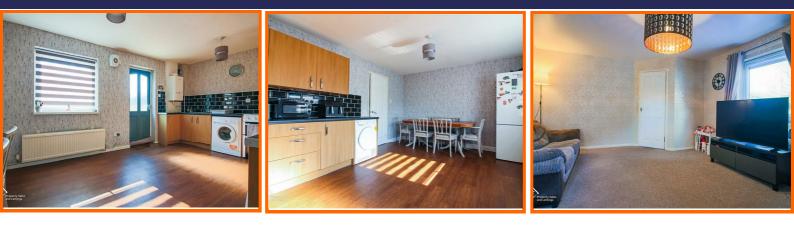

#### Kitchen

UPVC window, radiator, mix of wall and base units with laminate worktops, four ring electric hob on freestanding oven, extractor fan, 1 1/2 bowl sink with mixer tap, tiled splash back, space for washing machine and dryer, Ideal boiler, laminae flooring and door to rear.

#### Lounge

Two uPVC windows and radiator.