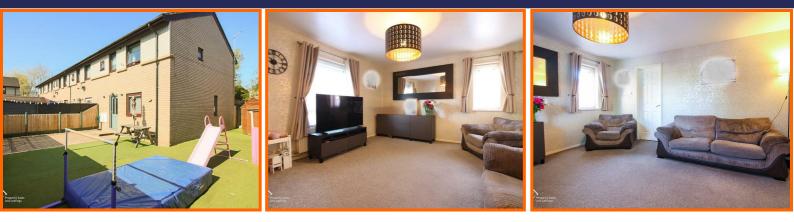

#### Lounge

Two uPVC windows and radiator.

### **External - Rear**

Paved area and astro-turf