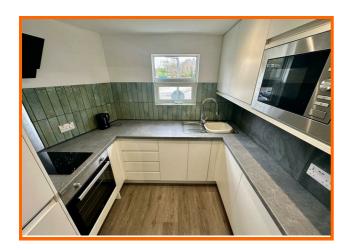

## The property at a glance 1=1212 1=

- · Ground Floor Apartment with the Promenade on your door step!
- One Bedroom
- · Large Living Room with Sea Views
- Fitted Kitchen with Fridge Freezer and inbuilt Microwave
- · On Street Parking
- · Communal Hallway
- · Viewing is a must
- · Available Now
- · EPC Rating D
- · Double Glazed and Gas Central Heating

The apartment features a modern bathroom, equipped with essential amenities to cater to your daily needs. The kitchen area, while not specified, is typically designed to be functional and efficient, allowing for easy meal preparation.