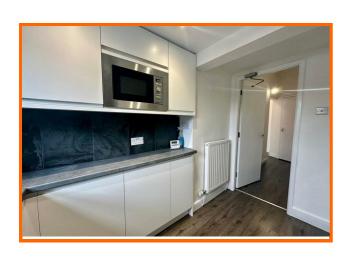

## The property at a glance 1=1212 1=

- · Ground Floor Apartment with the Promenade on your door step!
- One Bedroom
- · Large Living Room with Sea Views
- Fitted Kitchen with Fridge Freezer and inbuilt Microwave
- · On Street Parking
- · Communal Hallway
- · Viewing is a must
- · Available Now
- · EPC Rating D
- · Double Glazed and Gas Central Heating

The apartment features a modern bathroom, equipped with essential amenities to cater to your daily needs. The kitchen area, while not specified, is typically designed to be functional and efficient, allowing for easy meal preparation.