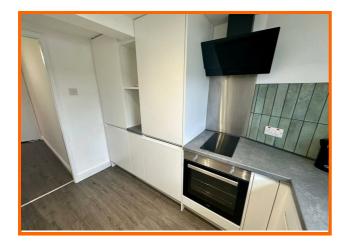

## The property at a glance 1=1212 1=

- · Ground Floor Apartment with the Promenade on your door step!
- One Bedroom
- · Large Living Room with Sea Views
- Fitted Kitchen with Fridge Freezer and inbuilt Microwave
- · On Street Parking
- · Communal Hallway
- · Viewing is a must
- · Available Now
- · EPC Rating D
- · Double Glazed and Gas Central Heating

The apartment features a modern bathroom, equipped with essential amenities to cater to your daily needs. The kitchen area, while not specified, is typically designed to be functional and efficient, allowing for easy meal preparation.