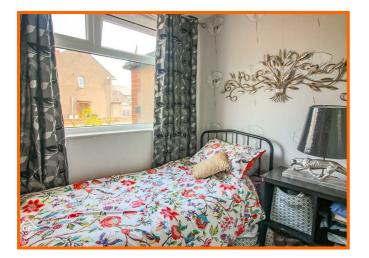

#### **Bedroom 2**

UPVC double glazed window, central heating radiator, sliding door built in wardrobe.