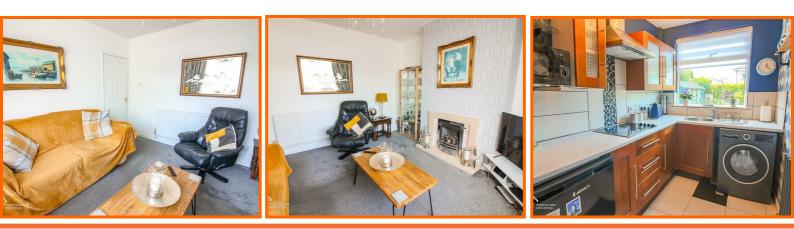

#### **Living Room**

UPVC double glazed bay window, central heating radiator, electric fire with stone mantel, hearth and surround.

#### **Kitchen**

UPVC double glazed window, central heating radiator, quartz effect laminate worktops, wall and base units, 4 ring electric hob, oven, plumbing for washing machine, stainless steel sink with mixer tap and draining board, space for fridge freezer, tiled flooring.