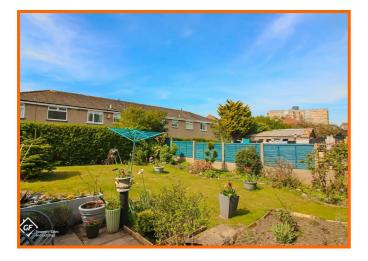

One of the standout features of this property is the beautifully maintained, enclosed rear garden. This outdoor space is perfect for enjoying the fresh air, whether you wish to cultivate a small garden, host summer barbecues, or simply unwind with a good book.

#### **Rear External**

Private garden with laid lawn and planted borders.