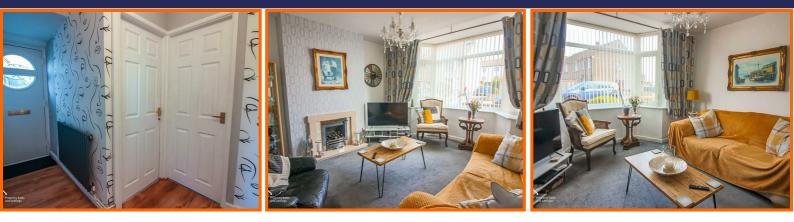

#### Hallway

Entrance via UPVC double glazed door, central heating radiator, under stairs storage cupboard, laminate flooring, doors to kitchen, bathroom, living room and bedrooms 1 & 2.

#### **Living Room**

UPVC double glazed bay window, central heating radiator, electric fire with stone mantel, hearth and surround.