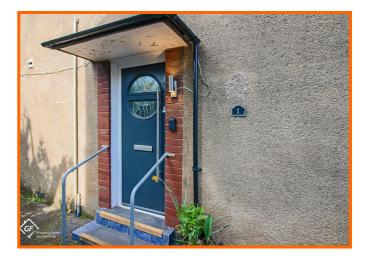

#### Hallway

Entrance via UPVC double glazed door, central heating radiator, under stairs storage cupboard, laminate flooring, doors to kitchen, bathroom, living room and bedrooms 1 & 2.