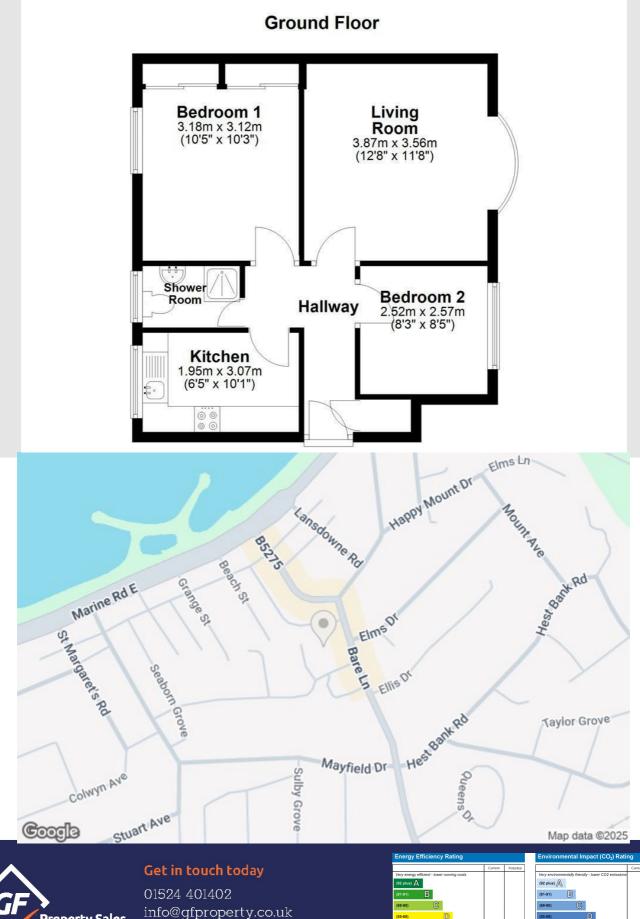

#### Hallway

Entrance via UPVC double glazed door, central heating radiator, under stairs storage cupboard, laminate flooring, doors to kitchen, bathroom, living room and bedrooms 1 & 2.

#### **Living Room**

UPVC double glazed bay window, central heating radiator, electric fire with stone mantel, hearth and surround.

#### **Kitchen**

UPVC double glazed window, central heating radiator, quartz effect laminate worktops, wall and base units, 4 ring electric hob, oven, plumbing for washing machine, stainless steel sink with mixer tap and draining board, space for fridge freezer, tiled flooring.

#### **Bedroom 1**

UPVC double glazed window, central heating radiator, mirrored sliding doors built in wardrobe, laminate flooring.

#### **Bedroom 2**

UPVC double glazed window, central heating radiator, sliding door built in wardrobe.

#### Bathroom

UPVC double glazed frosted window, central heating radiator, dual flush WC, electric feed shower, wall mounted vanity wash basin with mixer tap, vinyl flooring.