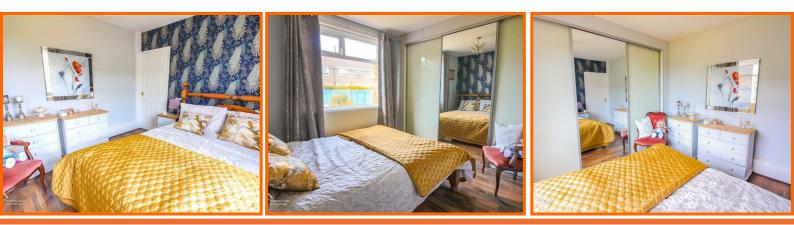

#### **Bedroom 1**

UPVC double glazed window, central heating radiator, mirrored sliding doors built in wardrobe, laminate flooring.