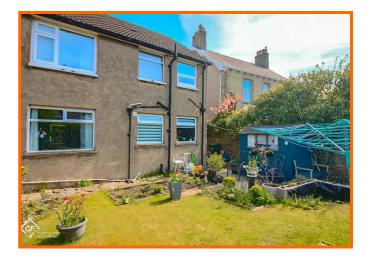

One of the standout features of this property is the beautifully maintained, enclosed rear garden. This outdoor space is perfect for enjoying the fresh air, whether you wish to cultivate a small garden, host summer barbecues, or simply unwind with a good book.

#### **Rear External**

Private garden with laid lawn and planted borders.