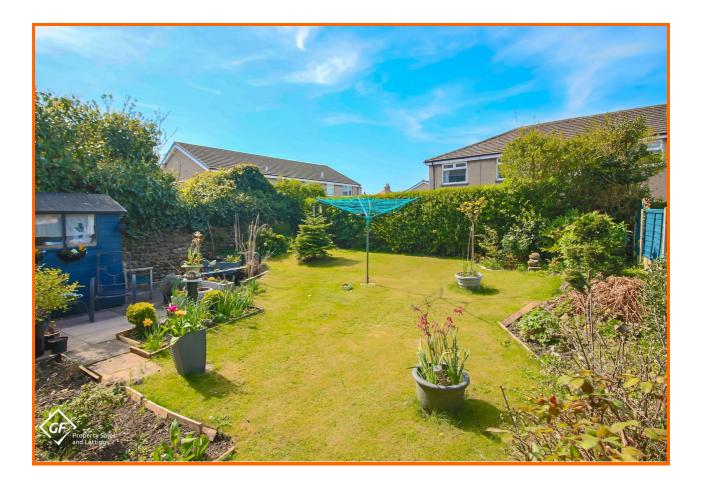

One of the standout features of this property is the beautifully maintained, enclosed rear garden. This outdoor space is perfect for enjoying the fresh air, whether you wish to cultivate a small garden, host summer barbecues, or simply unwind with a good book.

#### **Rear External**

Private garden with laid lawn and planted borders.