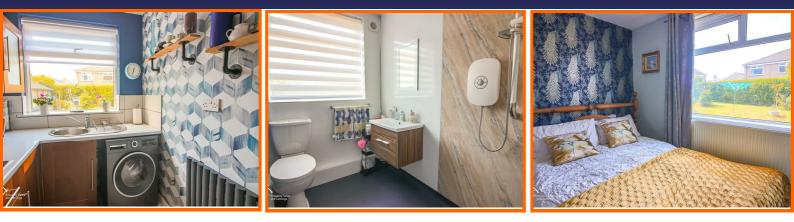

#### **Kitchen**

UPVC double glazed window, central heating radiator, quartz effect laminate worktops, wall and base units, 4 ring electric hob, oven, plumbing for washing machine, stainless steel sink with mixer tap and draining board, space for fridge freezer, tiled flooring.

#### Bathroom

UPVC double glazed frosted window, central heating radiator, dual flush WC, electric feed shower, wall mounted vanity wash basin with mixer tap, vinyl flooring.

#### **Bedroom 1**

UPVC double glazed window, central heating radiator, mirrored sliding doors built in wardrobe, laminate flooring.

#### **Bedroom 2**

UPVC double glazed window, central heating radiator, sliding door built in wardrobe.