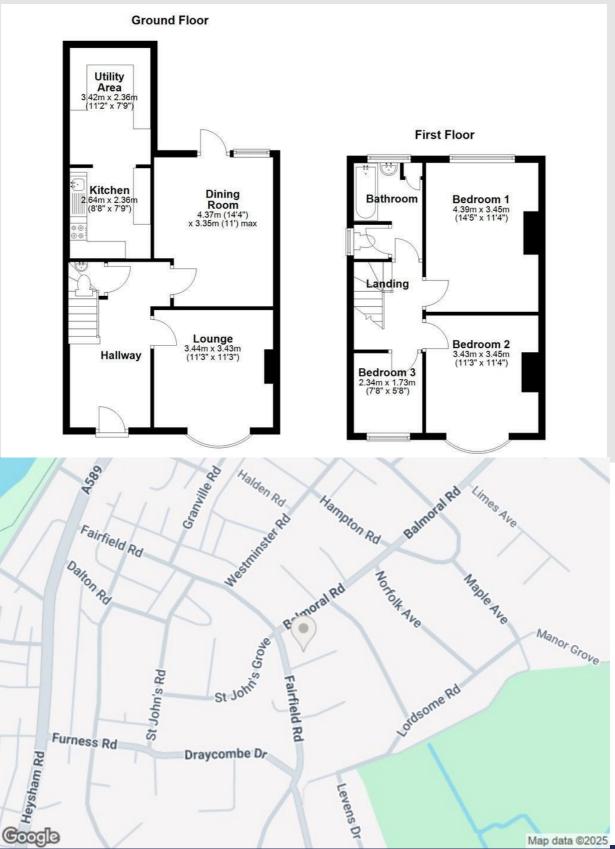

#### Hallway

Entrance via UPVC double glazed door, central heating radiator, UPVC double glazed window, access to WC, doors to lounge and dining room.

#### Lounge

Coving, UPVC double glazed bay window, central heating radiator, electric fire with stone surround, wooden flooring.

#### Living/Dining Room

UPVC double glazed sliding door to rear, central heating radiator, wooden floor, open plan to kitchen.

#### **Kitchen**

UPVC double glazed window, gloss wall and base units, wood effect laminate worktops, double oven, 1.5 composite sink with draining board, mixer tap and waste disposal unit, 5 ring gas hob, laminate breakfast bar, wooden flooring, archway to utility.

#### Utility

UPVC double glazed window, oven, space for tumble dryer, plumbing for washing machine, wood effect laminate worktops, space for double fridge freezer.

#### Landing

UPVC double glazed window, loft hatch, doors to bathroom and bedrooms 1, 2 & 3

#### **Bedroom 1**

UPVC double glazed window, central heating radiator, wooden flooring.

#### **Bedroom 2**

UPVC double glazed window, central heating radiator, wooden flooring.

#### **Bedroom 3**

UPVC double glazed window, central heating radiator, wooden flooring.

#### Bathroom

2x UPVC double glazed frosted window, low level WC, bath with traditional taps with over bath electric feed shower, pedestal wash basin with traditional taps, storage cupboard, wooden flooring.