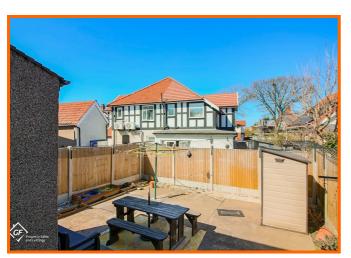

ouble glazed window, oven, space for tumble dryer, plumbing for washing machine, wood effect laminate worktops, space for double fridge freezer.

#### Landing

UPVC double glazed window, loft hatch, doors to bathroom and bedrooms 1, 2 & 3

#### **Bedroom 1**

UPVC double glazed window, central heating radiator, wooden flooring.

#### **Bedroom 2**

UPVC double glazed window, central heating radiator, wooden flooring.

#### **Bedroom 3**

UPVC double glazed window, central heating radiator, wooden flooring.

#### Bathroom

2x UPVC double glazed frosted window, low level WC, bath with traditional taps with over bath electric feed shower, pedestal wash basin with traditional taps, storage cupboard, wooden flooring.

#### **Rear External**

Concrete rear garden with shed.



























## 2 Fairfield Grove, Heysham, Morecambe, LA3 1JT







### Get in touch today

01524 401402 info@gfproperty.co.uk gfproperty.co.uk

# Take a nosey round





### Get in touch today

01524 401402 info@gfproperty.co.uk gfproperty.co.uk



Э.