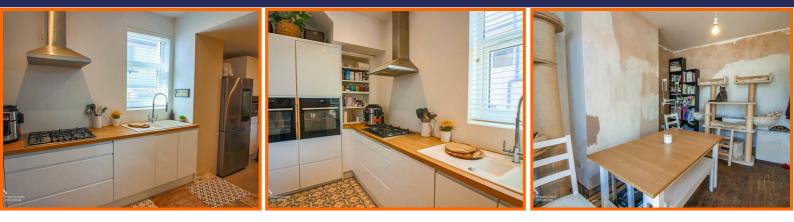

#### **Kitchen**

UPVC double glazed window, gloss wall and base units, wood effect laminate worktops, double oven, 1.5 composite sink with draining board, mixer tap and waste disposal unit, 5 ring gas hob, laminate breakfast bar, wooden flooring, archway to utility.

#### Utility

UPVC double glazed window, oven, space for tumble dryer, plumbing for washing machine, wood effect laminate worktops, space for double fridge freezer.