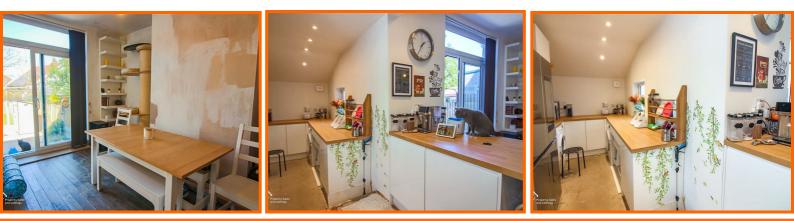

#### Living/Dining Room

UPVC double glazed sliding door to rear, central heating radiator, wooden floor, open plan to kitchen.

#### **Kitchen**

UPVC double glazed window, gloss wall and base units, wood effect laminate worktops, double oven, 1.5 composite sink with draining board, mixer tap and waste disposal unit, 5 ring gas hob, laminate breakfast bar, wooden flooring, archway to utility.