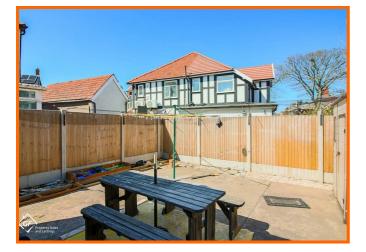

ble glazed window, oven, space for tumble dryer, plumbing for washing machine, wood effect laminate worktops, space for double fridge freezer.

#### Landing

UPVC double glazed window, loft hatch, doors to bathroom and bedrooms 1, 2 & 3

#### **Bedroom 1**

UPVC double glazed window, central heating radiator, wooden flooring.

#### **Bedroom 2**

UPVC double glazed window, central heating radiator, wooden flooring.

#### **Bedroom 3**

UPVC double glazed window, central heating radiator, wooden flooring.

#### Bathroom

2x UPVC double glazed frosted window, low level WC, bath with traditional taps with over bath electric feed shower, pedestal wash basin with traditional taps, storage cupboard, wooden flooring.

#### **Rear External**

Concrete rear garden with shed.



























## 2 Fairfield Grove, Heysham, Morecambe, LA3 1JT







### Get in touch today

01524 401402 info@gfproperty.co.uk gfproperty.co.uk

# Take a nosey round





### Get in touch today

01524 401402 info@gfproperty.co.uk gfproperty.co.uk



Э.