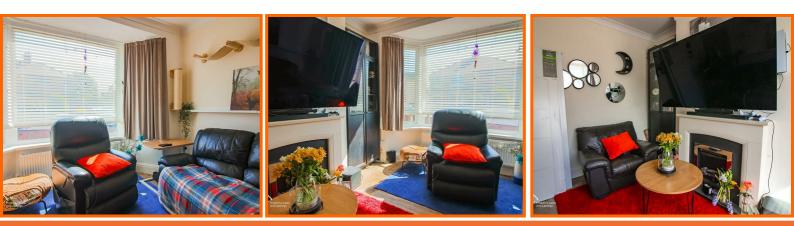

#### Lounge

Coving, UPVC double glazed bay window, central heating radiator, electric fire with stone surround, wooden flooring.

#### Living/Dining Room

UPVC double glazed sliding door to rear, central heating radiator, wooden floor, open plan to kitchen.