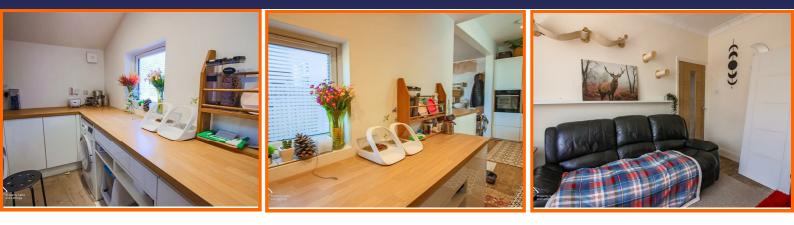

#### **Kitchen**

UPVC double glazed window, gloss wall and base units, wood effect laminate worktops, double oven, 1.5 composite sink with draining board, mixer tap and waste disposal unit, 5 ring gas hob, laminate breakfast bar, wooden flooring, archway to utility.

#### Lounge

Coving, UPVC double glazed bay window, central heating radiator, electric fire with stone surround, wooden flooring.