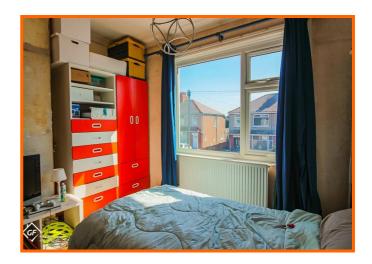

#### **Bedroom 1**

UPVC double glazed window, central heating radiator, wooden flooring.

#### **Bedroom 2**

UPVC double glazed window, central heating radiator, wooden flooring.

#### **Bedroom 3**

UPVC double glazed window, central heating radiator, wooden flooring.