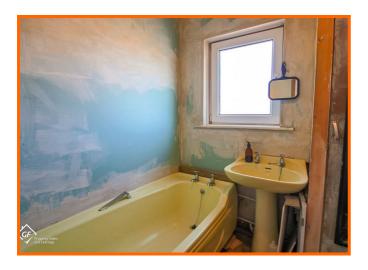

#### Bathroom

2x UPVC double glazed frosted window, low level WC, bath with traditional taps with over bath electric feed shower, pedestal wash basin with traditional taps, storage cupboard, wooden flooring.