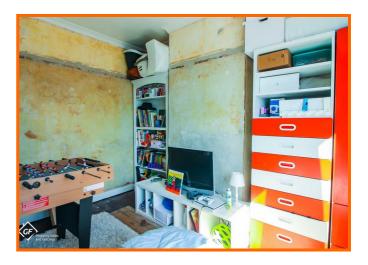

#### **Bedroom 1**

UPVC double glazed window, central heating radiator, wooden flooring.

#### **Bedroom 2**

UPVC double glazed window, central heating radiator, wooden flooring.

#### **Bedroom 3**

UPVC double glazed window, central heating radiator, wooden flooring.