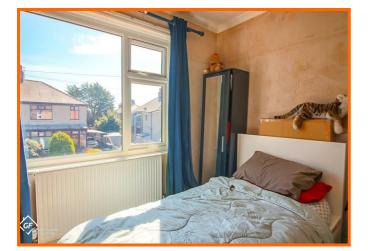

#### **Bedroom 1**

UPVC double glazed window, central heating radiator, wooden flooring.

#### **Bedroom 2**

UPVC double glazed window, central heating radiator, wooden flooring.

#### **Bedroom 3**

UPVC double glazed window, central heating radiator, wooden flooring.