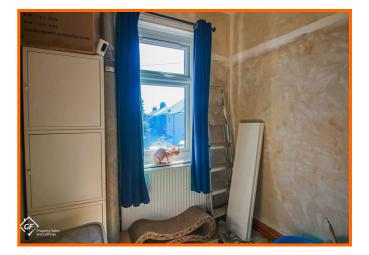

#### **Bedroom 1**

UPVC double glazed window, central heating radiator, wooden flooring.

#### **Bedroom 2**

UPVC double glazed window, central heating radiator, wooden flooring.

#### **Bedroom 3**

UPVC double glazed window, central heating radiator, wooden flooring.