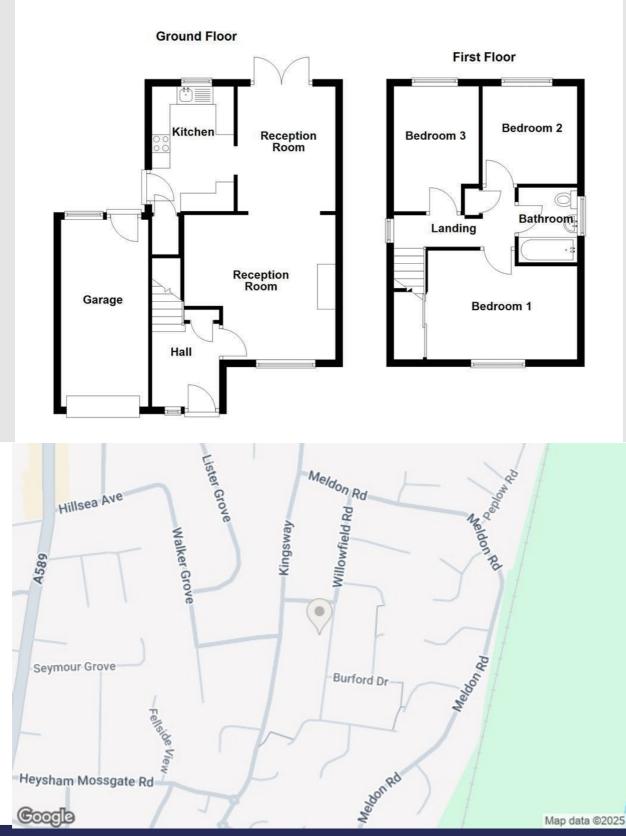

Ground Floor Hall 6'2 x 4'6 UPVC double glazed frosted window, central heating radiator, smoke detector, storage cupboard, stairs to first floor and door to reception room one. Reception Room One 13'10 x 13'3

#### UPVC double glazed window, central heating radiator, gas fire in decorative surround, TV point and open access to reception room two.