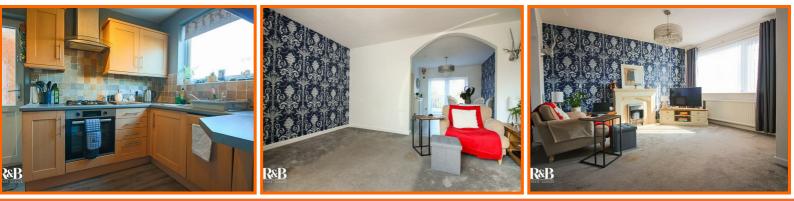

As you step inside, you are greeted by a spacious reception room that is ideal for hosting gatherings with friends and family. The layout of the house flows seamlessly, creating a warm and inviting atmosphere that is perfect for entertaining.

#### UPVC double glazed window, central heating radiator, gas fire in decorative surround, TV point and open access to reception room two.