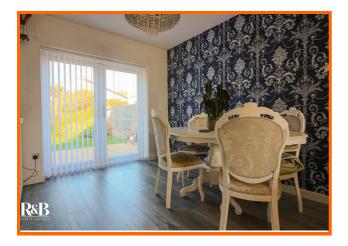

As you step inside, you are greeted by a spacious reception room that is ideal for hosting gatherings with friends and family. The layout of the house flows seamlessly, creating a warm and inviting atmosphere that is perfect for entertaining.

#### UPVC double glazed window, central heating radiator, gas fire in decorative surround, TV point and open access to reception room two.