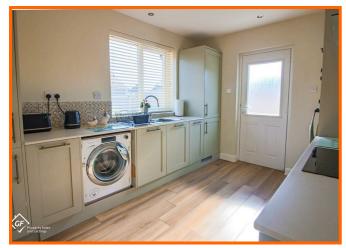

#### **Kitchen**

UPVC double glazed window, gas central heating, integrated washing machine, integrated fridge freezer, double oven, laminate wall and base units, quartz worktops, 1.5 stainless steel sink with mixer tap and draining board, 4 ring electric hob, stainless steel with curved glass hood. Wood effect and luxury rigid vinyl flooring with integrated underlay.' Gas central heating radiator. 'Worcester' gas combi boiler. UPVC double glazed door to rear, power points. spotlighting.