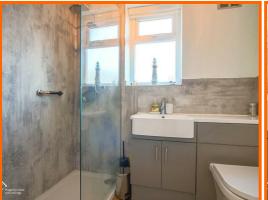

### **Bathroom**

UPVC double glazed frosted window, vanity wash basin with mixer tap, dual flush WC, walk-in direct feed rain head shower with rinse head, gas central heating towel rail, wood effect laminate flooring.