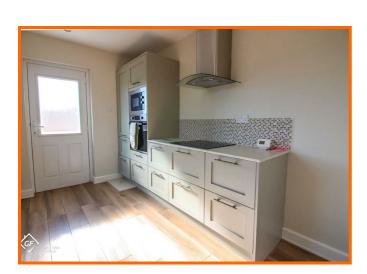

#### **Kitchen**

UPVC double glazed window, gas central heating, integrated washing machine, integrated fridge freezer, double oven, laminate wall and base units, quartz worktops, 1.5 stainless steel sink with mixer tap and draining board, 4 ring electric hob, stainless steel with curved glass hood. Wood effect and luxury rigid vinyl flooring with integrated underlay.' Gas central heating radiator. 'Worcester' gas combi boiler. UPVC double glazed door to rear, power points. spotlighting.