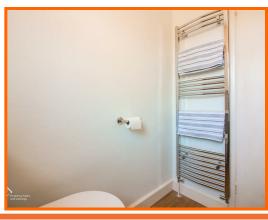

### **Bathroom**

UPVC double glazed frosted window, vanity wash basin with mixer tap, dual flush WC, walk-in direct feed rain head shower with rinse head, gas central heating towel rail, wood effect laminate flooring.