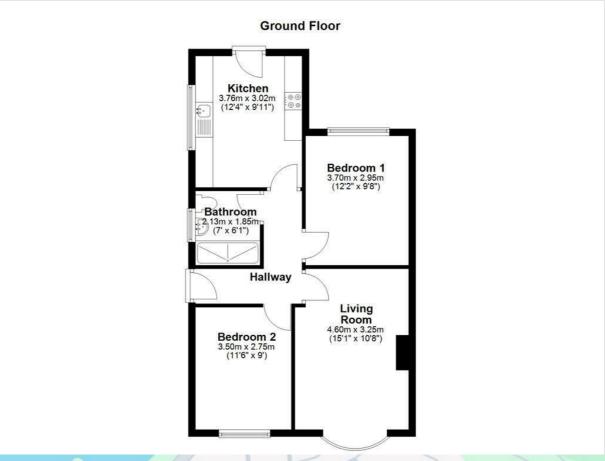

#### **Entrance**

UPVC double glazed frosted door to hallway.

#### **Hallway**

UPVC door with double glazed frosted upper panel - leaded effect decorative panel. Cupboard housing consumer unit and electric meter. Gas central heating radiator. Doors to all rooms. Ceiling light point. Power points.

#### **Bedroom 2**

UPVC double glazed window, gas central heating radiator. Power points.

#### **Living Room**

UPVC double glazed bay window, 2 x gas central heating radiators, electric fire with stone mantel, hearth and surround. Power points.

### **Bedroom 1**

UPVC double glazed window, gas central heating radiator. Power points.

### **Bathroom**

UPVC double glazed frosted window, vanity wash basin with mixer tap, dual flush WC, walk-in direct feed rain head shower with rinse head, gas central heating towel rail, wood effect laminate flooring.

#### **Kitchen**

UPVC double glazed window, gas central heating, integrated washing machine, integrated fridge freezer, double oven, laminate wall and base units, quartz worktops, 1.5 stainless steel sink with mixer tap and draining board, 4 ring electric hob, stainless steel with curved glass hood. Wood effect and luxury rigid vinyl flooring with integrated underlay.' Gas central heating radiator. 'Worcester' gas combi boiler. UPVC double glazed door to rear, power points. spotlighting.