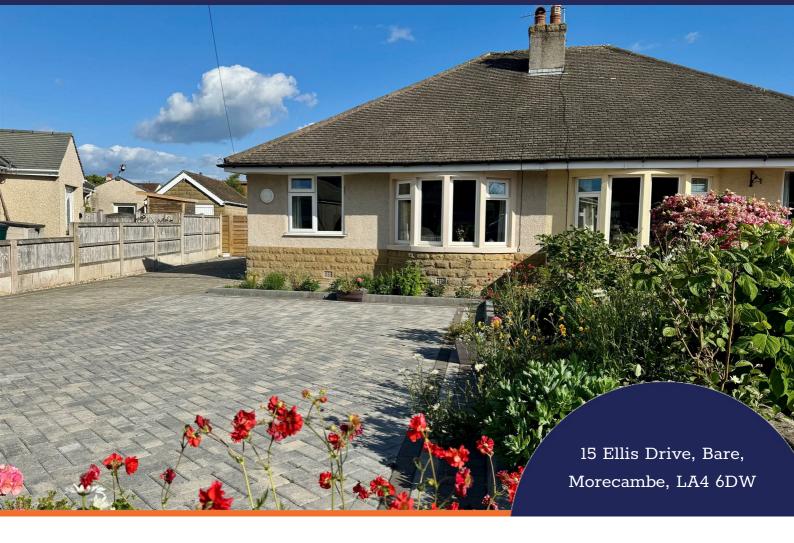

15, Ellis Drive, Bare, Morecambe

#### **External Front**

Generous block paved driveway with kerb edging defining the well planted borders. Decorative stone wall to front boundary. Lighting.

## 15 Ellis Drive, Bare, Morecambe, LA4 6DW