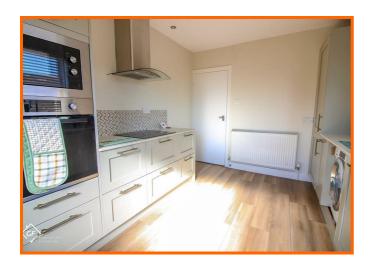

#### **Kitchen**

UPVC double glazed window, gas central heating, integrated washing machine, integrated fridge freezer, double oven, laminate wall and base units, quartz worktops, 1.5 stainless steel sink with mixer tap and draining board, 4 ring electric hob, stainless steel with curved glass hood. Wood effect and luxury rigid vinyl flooring with integrated underlay.' Gas central heating radiator. 'Worcester' gas combi boiler. UPVC double glazed door to rear, power points. spotlighting.