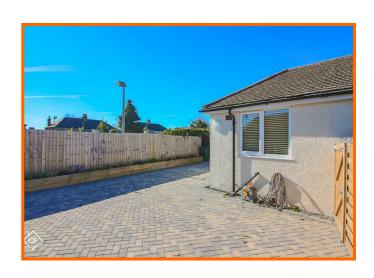

#### **External Front**

Generous block paved driveway with kerb edging defining the well planted borders. Decorative stone wall to front boundary. Lighting.

#### **External Rear**

Block paved patio area. Raised borders. Private and secure with wooden fence panels and gate, outdoor tap and lighting.