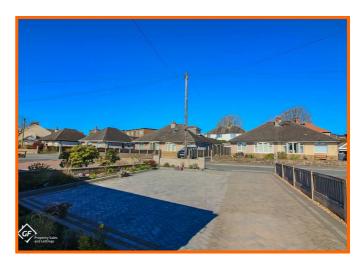

The bungalow features a well-appointed three-piece shower room, ensuring convenience and comfort for its residents. One of the standout features of this property is the generous driveway, which accommodates parking for up to four vehicles, a rare find in such a desirable location.

#### **External Front**

Generous block paved driveway with kerb edging defining the well planted borders. Decorative stone wall to front boundary. Lighting.