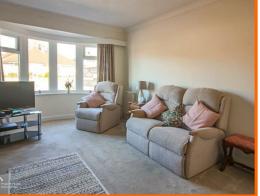

#### **Living Room**

UPVC double glazed bay window, 2 x gas central heating radiators, electric fire with stone mantel, hearth and surround. Power points.