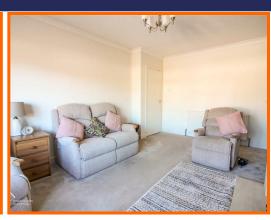

#### **Living Room**

UPVC double glazed bay window, 2 x gas central heating radiators, electric fire with stone mantel, hearth and surround. Power points.