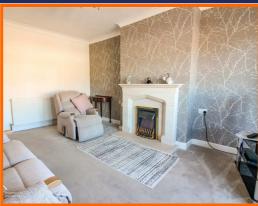

#### **Living Room**

UPVC double glazed bay window, 2 x gas central heating radiators, electric fire with stone mantel, hearth and surround. Power points.