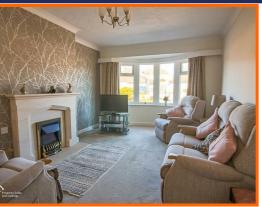

#### **Living Room**

UPVC double glazed bay window, 2 x gas central heating radiators, electric fire with stone mantel, hearth and surround. Power points.