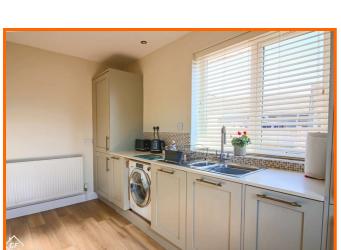

#### **Kitchen**

UPVC double glazed window, gas central heating, integrated washing machine, integrated fridge freezer, double oven, laminate wall and base units, quartz worktops, 1.5 stainless steel sink with mixer tap and draining board, 4 ring electric hob, stainless steel with curved glass hood. Wood effect and luxury rigid vinyl flooring with integrated underlay.' Gas central heating radiator. 'Worcester' gas combi boiler. UPVC double glazed door to rear, power points. spotlighting.