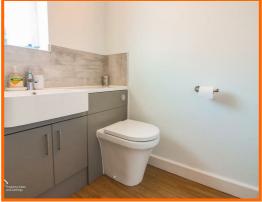

### **Bathroom**

UPVC double glazed frosted window, vanity wash basin with mixer tap, dual flush WC, walk-in direct feed rain head shower with rinse head, gas central heating towel rail, wood effect laminate flooring.