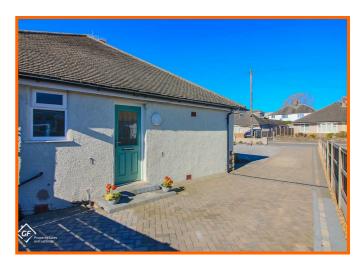

#### **External Front**

Generous block paved driveway with kerb edging defining the well planted borders. Decorative stone wall to front boundary. Lighting.