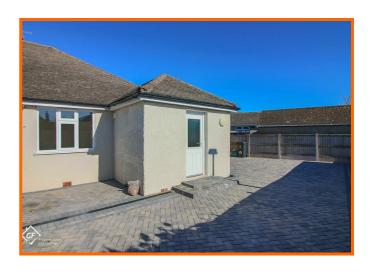

#### **External Front**

Generous block paved driveway with kerb edging defining the well planted borders. Decorative stone wall to front boundary. Lighting.

#### **External Rear**

Block paved patio area. Raised borders. Private and secure with wooden fence panels and gate, outdoor tap and lighting.