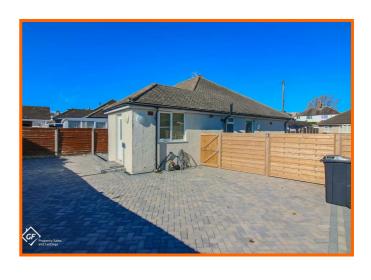

#### **External Front**

Generous block paved driveway with kerb edging defining the well planted borders. Decorative stone wall to front boundary. Lighting.

#### **External Rear**

Block paved patio area. Raised borders. Private and secure with wooden fence panels and gate, outdoor tap and lighting.