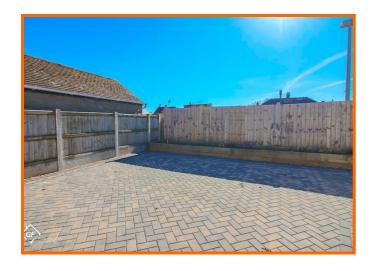

#### **External Rear**

Block paved patio area. Raised borders. Private and secure with wooden fence panels and gate, outdoor tap and lighting.