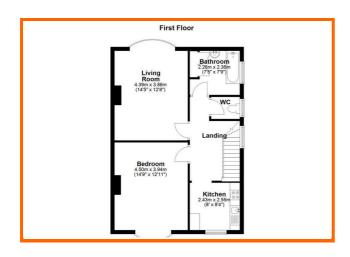

# The property at a glance $1 \rightleftharpoons 1 \textcircled{2} 1 \biguplus$

- Recently Renovated First Floor Apartment
- Great Location Close to Morecambe Promenade
- Modern Electric Heating throughout
- Fitted Bathroom with Seperate WC
- Large Double Bedroom
- Front Garden Access
- Driveway but not for parking
- On Street Parking No Permit Required
- Available Now
- Beautiful Apartment in quiet location

The apartment features a welcoming reception room, providing a warm and inviting space for relaxation or entertaining guests. The layout is thoughtfully designed to maximise space and light, creating a bright and airy atmosphere throughout. The bathroom is well-appointed, ensuring all your daily needs are met with ease.