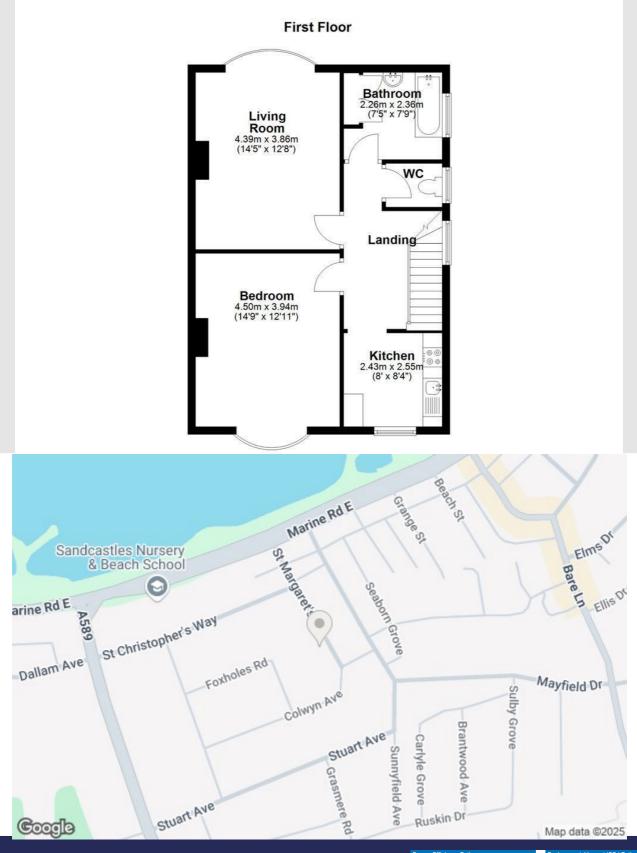

# The property at a glance $1 \rightleftharpoons 1 \textcircled{2} 1 \biguplus$

- Recently Renovated First Floor Apartment
- Great Location Close to Morecambe Promenade
- Modern Electric Heating throughout
- Fitted Bathroom with Seperate WC
- Large Double Bedroom
- Front Garden Access
- Driveway but not for parking
- On Street Parking No Permit Required
- Available Now
- Beautiful Apartment in quiet location

## Get to know the property

Nestled on St Margaret's Road in the charming coastal town of Morecambe, this delightful apartment offers a perfect blend of comfort and convenience. With one well-proportioned bedroom, this property is ideal for individuals or couples seeking a tranquil retreat by the sea.

The apartment features a welcoming reception room, providing a warm and inviting space for relaxation or entertaining guests. The layout is thoughtfully designed to maximise space and light, creating a bright and airy atmosphere throughout. The bathroom is well-appointed, ensuring all your daily needs are met with ease.