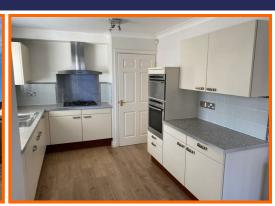

With spacious accommodation set over three storeys, rooms to the ground floor include a modern fitted kitchen diner with integrated appliances and a WC/cloaks. To the first floor, is the generously proportioned lounge which has a modern feature fire and boasts two balconies - one to the front elevation and one to the rear overlooking the garden. To the second floor is a three piece bathroom suite and two double bedrooms, one with en suite WC.