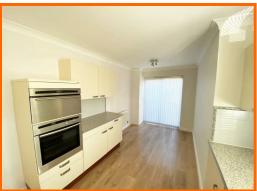

With spacious accommodation set over three storeys, rooms to the ground floor include a modern fitted kitchen diner with integrated appliances and a WC/cloaks. To the first floor, is the generously proportioned lounge which has a modern feature fire and boasts two balconies - one to the front elevation and one to the rear overlooking the garden. To the second floor is a three piece bathroom suite and two double bedrooms, one with en suite WC.