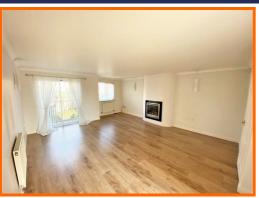

With spacious accommodation set over three storeys, rooms to the ground floor include a modern fitted kitchen diner with integrated appliances and a WC/cloaks. To the first floor, is the generously proportioned lounge which has a modern feature fire and boasts two balconies - one to the front elevation and one to the rear overlooking the garden. To the second floor is a three piece bathroom suite and two double bedrooms, one with en suite WC.