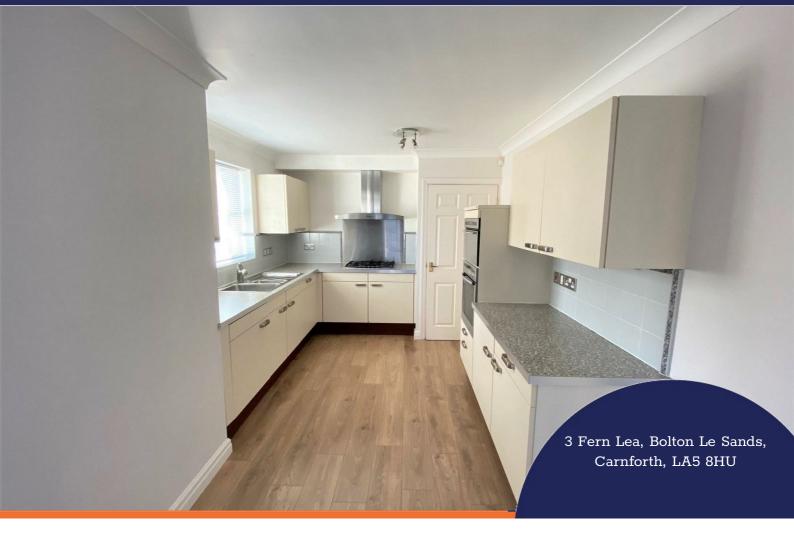

With spacious accommodation set over three storeys, rooms to the ground floor include a modern fitted kitchen diner with integrated appliances and a WC/cloaks. To the first floor, is the generously proportioned lounge which has a modern feature fire and boasts two balconies - one to the front elevation and one to the rear overlooking the garden. To the second floor is a three piece bathroom suite and two double bedrooms, one with en suite WC.