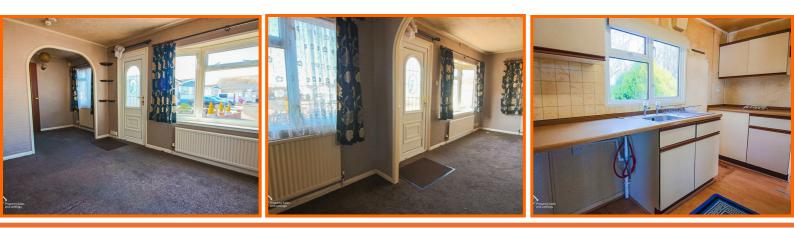

#### Hallway

#### 2.13m x 0.61m (7'89" x 2'97")

Doors to bathroom, bedrooms 1 and 2, and kitchen.

#### **Kitchen**

#### 3.96m x 2.44m (13'31" x 8'49")

UPVC double glazed window, central heating radiator, laminate worktops, wall and base units, stainless steel with traditional taps and draining board, pantry cupboard, storage cupboard with worcester boiler, door to living room.