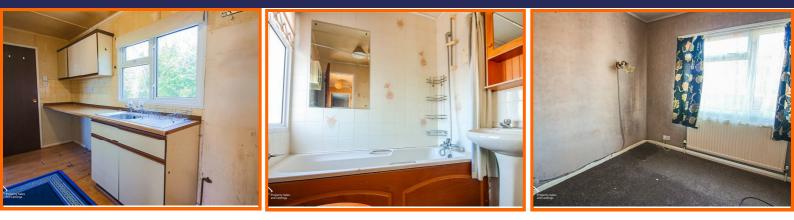

#### Bathroom

#### 1.52m x 1.83m (5'49" x 6'44")

UPVC double glazed frosted window, central heating radiator, pedestal wash basin with traditional taps, low level WC, bath with mixer tap and rinse head, tile effect vinyl flooring.

#### **Bedroom 1** 2.74m x 2.74m (9'82" x 9'99")

UPVC double glazed window, central heating radiator, built in wardrobes and dresser.

#### **Bedroom 2**

#### 2.34m x 2.44m (7'08" x 8'48")

UPVC double glazed window, central heating radiator