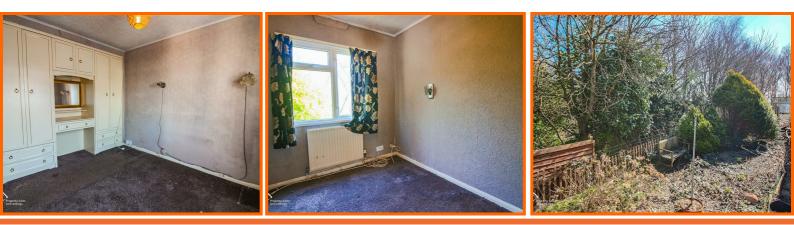

The home features two well-appointed bedrooms, providing a cosy sanctuary for rest. The bathroom is designed with practicality in mind, ensuring all your needs are met. The layout of the property maximises space, creating an inviting atmosphere throughout.

#### Bathroom

#### 1.52m x 1.83m (5'49" x 6'44")

UPVC double glazed frosted window, central heating radiator, pedestal wash basin with traditional taps, low level WC, bath with mixer tap and rinse head, tile effect vinyl flooring.

#### External

Paved parking area for two cars, rear garden area with laid lawn and mature plants.