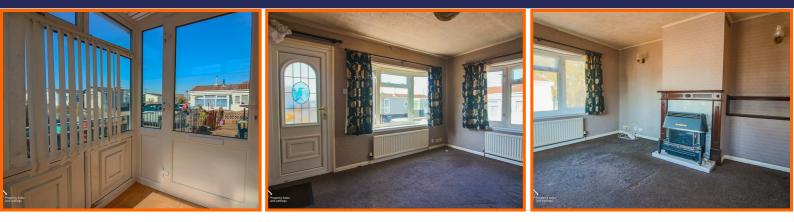

#### Porch

#### 1.52m x 2.13m (5'71" x 7'88")

UPVC double glazed door to entry, central heating radiator, UPVC double glazed windows, single glazed folding door to hallway.

#### **Living Room**

#### 3.96m x 3.35m (13'26" x 11'60")

2x UPVC double lazed bay windows, UPVC double glazed window, 3x central heating radiators, electric fire with wooden mantel and tiled surround and hearth, UPVC double glazed door to external.