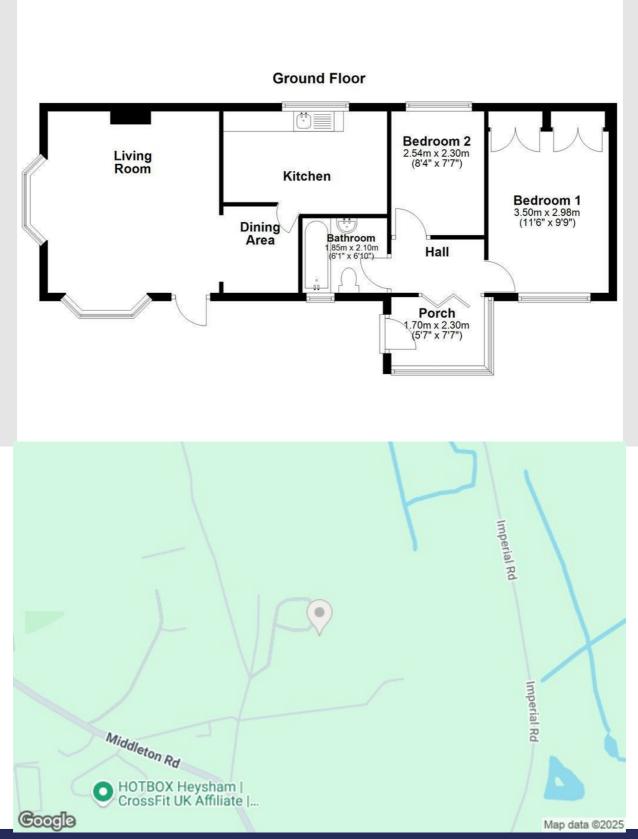

#### Porch

#### 1.52m x 2.13m (5'71" x 7'88")

UPVC double glazed door to entry, central heating radiator, UPVC double glazed windows, single glazed folding door to hallway.

#### Hallway

#### 2.13m x 0.61m (7'89" x 2'97")

Doors to bathroom, bedrooms 1 and 2, and kitchen.

#### **Bedroom 1** 2.74m x 2.74m (9'82" x 9'99")

UPVC double glazed window, central heating radiator, built in wardrobes and dresser.

#### **Bedroom 2**

#### 2.34m x 2.44m (7'08" x 8'48")

UPVC double glazed window, central heating radiator

#### Bathroom

#### 1.52m x 1.83m (5'49" x 6'44")

UPVC double glazed frosted window, central heating radiator, pedestal wash basin with traditional taps, low level WC, bath with mixer tap and rinse head, tile effect vinyl flooring.

#### **Kitchen**

#### 3.96m x 2.44m (13'31" x 8'49")

UPVC double glazed window, central heating radiator, laminate worktops, wall and base units, stainless steel with traditional taps and draining board, pantry cupboard, storage cupboard with worcester boiler, door to living room.

#### **Living Room**

#### 3.96m x 3.35m (13'26" x 11'60")

2x UPVC double lazed bay windows, UPVC double glazed window, 3x central heating radiators, electric fire with wooden mantel and tiled surround and hearth, UPVC double glazed door to external.

### 5 Old Trafford Park Borrans Lane, Middleton, LA3 3QP

5 Old Trafford Park Borrans Lane, Middleton, LA3 3QP