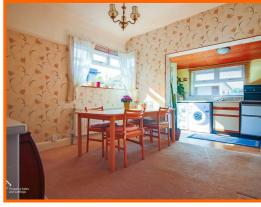

#### **Dining Room**

UPVC window, radiator, smoke alarm, picture rail, gas fire with tiled hearth and surround, integrated storage, storage cupboard, opening into kitchen.