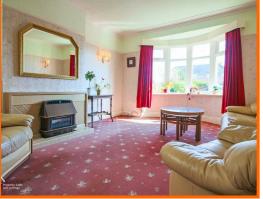

#### Lounge

Bay window, UPVC window, radiator, ceiling rose, ceiling picture rail, wall lights, living flame, fire with tiled hearth and surround.