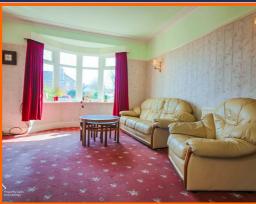

#### Lounge

Bay window, UPVC window, radiator, ceiling rose, ceiling picture rail, wall lights, living flame, fire with tiled hearth and surround.