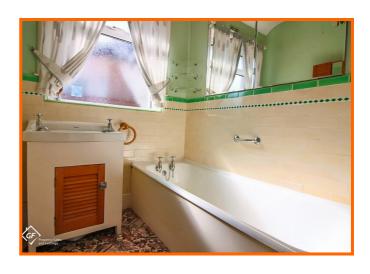

#### **Bathroom**

UPVC window, radiator, vanity wash basin with traditional taps, panel bath with traditional taps, shower cubicle with direct feed mixer shower, partially tiled surround.