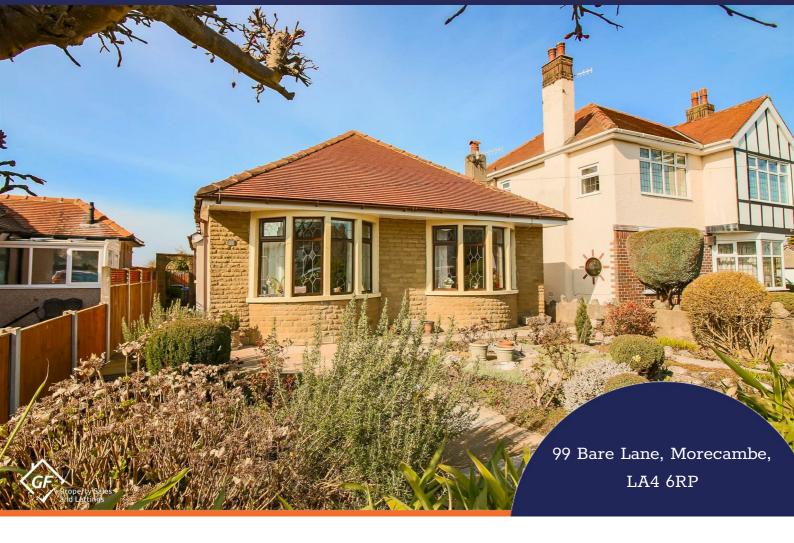

99, Bare Lane, Morecambe

# Get to know the property

Nestled in a prominent position on Bare Lane, Morecambe, this charming detached bungalow offers a delightful blend of comfort and convenience. With two spacious double bedrooms, this property is perfect for those seeking a tranquil retreat or a family home. The inviting reception room provides a warm welcome, while the kitchen, which opens seamlessly to the dining area, creates an ideal space for entertaining or enjoying family meals.

Step outside to discover the enclosed rear garden, a perfect sanctuary for relaxation or outdoor activities. The location is particularly advantageous, with easy access to bus services, a nearby train station, and a variety of village amenities. Additionally, the picturesque promenade is just a short distance away, offering opportunities for leisurely strolls along the coast.

#### **External Front**

Paving, bedded area, side access to rear.

#### **External Rear**

Paved area, bedded area, sun house, gate to garage.