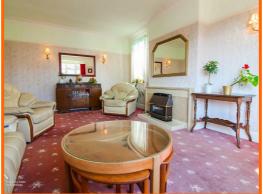

#### Lounge

Bay window, UPVC window, radiator, ceiling rose, ceiling picture rail, wall lights, living flame, fire with tiled hearth and surround.