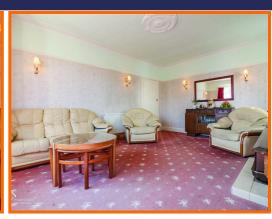

#### Lounge

Bay window, UPVC window, radiator, ceiling rose, ceiling picture rail, wall lights, living flame, fire with tiled hearth and surround.