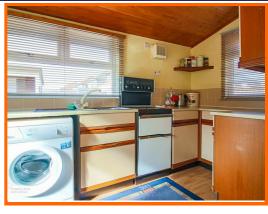

#### Kitchen

UPVC windows, mix of wall/base units with laminate worktops, 1 1/2 bowl sink with mixer tap, extractor fan, tiled splash back, space for fridge, washing machine and oven, paneled ceiling, laminate floor and UPVC door to rear.