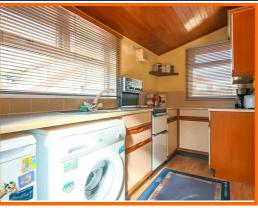

#### Kitchen

UPVC windows, mix of wall/base units with laminate worktops, 1 1/2 bowl sink with mixer tap, extractor fan, tiled splash back, space for fridge, washing machine and oven, paneled ceiling, laminate floor and UPVC door to rear.