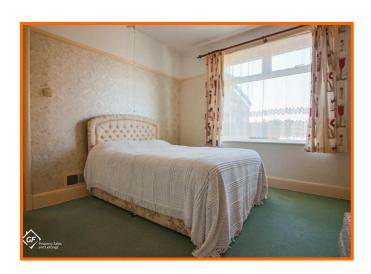

#### **Bedroom 1**

UPVC bay window, radiator, picture rail, cupboard housing Worcester boiler.