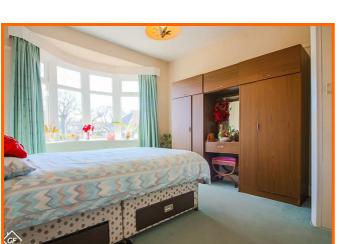

#### **Bedroom 1**

UPVC bay window, radiator, picture rail, cupboard housing Worcester boiler.