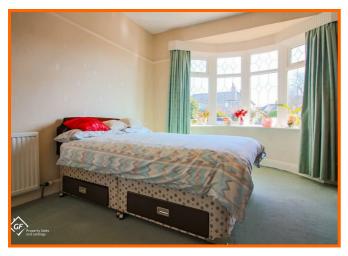

#### **Bedroom 1**

UPVC bay window, radiator, picture rail, cupboard housing Worcester boiler.