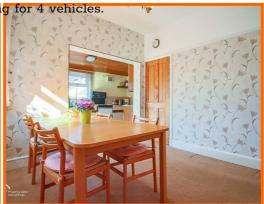

#### **Dining Room**

UPVC window, radiator, smoke alarm, picture rail, gas fire with tiled hearth and surround, integrated storage, storage cupboard, opening into kitchen.