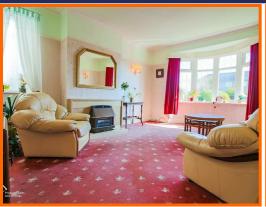

#### Lounge

Bay window, UPVC window, radiator, ceiling rose, ceiling picture rail, wall lights, living flame, fire with tiled hearth and surround.