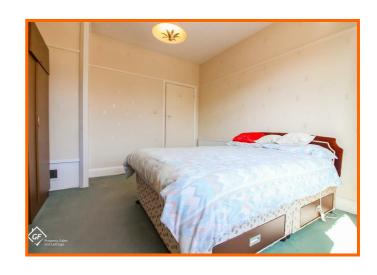

h laminate worktops, 1 1/2 bowl sink with mixer tap, extractor fan, tiled splash back, space for fridge, washing machine and oven, paneled ceiling, laminate floor and UPVC door to rear.

#### **Bedroom 1**

UPVC bay window, radiator, picture rail, cupboard housing Worcester boiler.

#### **Bedroom 2**

UPVC window, radiator, picture rail.

#### **Bathroom**

UPVC window, radiator, vanity wash basin with traditional taps, panel bath with traditional taps, shower cubicle with direct feed mixer shower, partially tiled surround.

#### WC

UPVC window, low flush WC, partially tiled surround.

#### **External Front**

Paving, bedded area, side access to rear.

#### **External Rear**

Paved area, bedded area, sun house, gate to garage.

#### Garage









## 99 Bare Lane, Morecambe, LA4 6RP















## 99 Bare Lane, Morecambe, LA4 6RP













## Get in touch today

01524 401402 info@gfproperty.co.uk gfproperty.co.uk

# Take a nosey round





## Get in touch today

01524 401402 info@gfproperty.co.uk gfproperty.co.uk