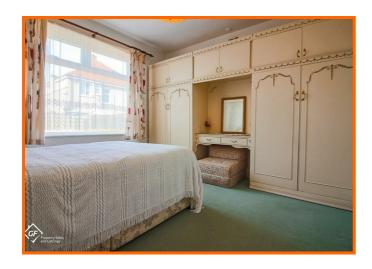

#### **Bedroom 1**

UPVC bay window, radiator, picture rail, cupboard housing Worcester boiler.

#### **Bedroom 2**

UPVC window, radiator, picture rail.