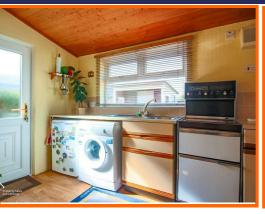

#### Kitchen

UPVC windows, mix of wall/base units with laminate worktops, 1 1/2 bowl sink with mixer tap, extractor fan, tiled splash back, space for fridge, washing machine and oven, paneled ceiling, laminate floor and UPVC door to rear.