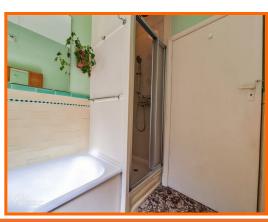

#### **Bathroom**

UPVC window, radiator, vanity wash basin with traditional taps, panel bath with traditional taps, shower cubicle with direct feed mixer shower, partially tiled surround.

#### WC

UPVC window, low flush WC, partially tiled surround.