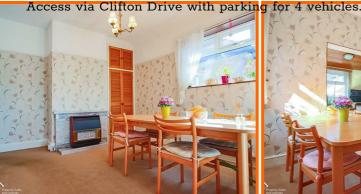

#### **Dining Room**

UPVC window, radiator, smoke alarm, picture rail, gas fire with tiled hearth and surround, integrated storage, storage cupboard, opening into kitchen.