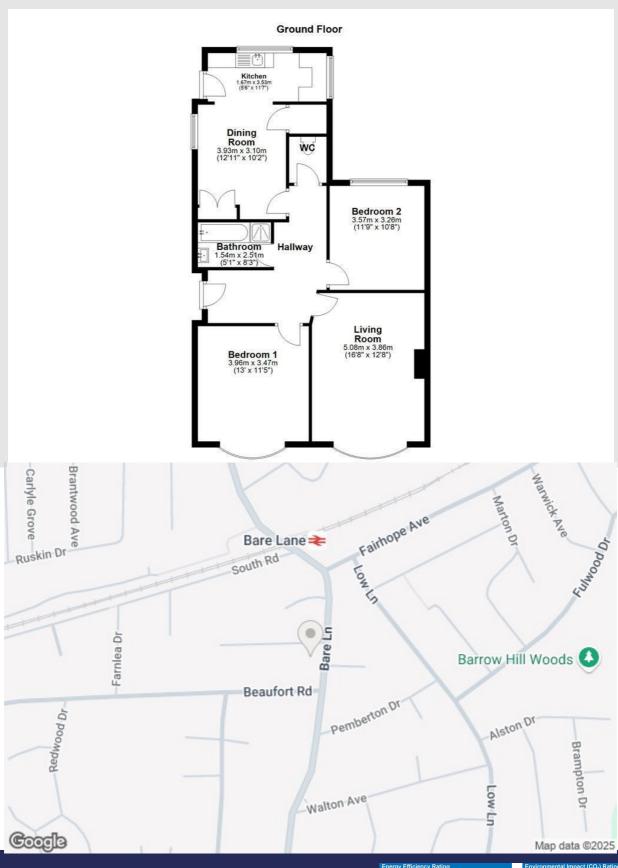

### **Entrance Hall**

vibrontsommunitm, With its, obaracious sessions and accounting pilocation of the substantian that is the same and account to the same account to the same

#### Lounge

Bay window, UPVC window, radiator, ceiling rose, ceiling picture rail, wall lights, living flame, fire with tiled hearth and surround.

#### **Dining Room**

UPVC window, radiator, smoke alarm, picture rail, gas fire with tiled hearth and surround, integrated storage, storage cupboard, opening into kitchen.

#### Kitchen

UPVC windows, mix of wall/base units with laminate worktops, 1 1/2 bowl sink with mixer tap, extractor fan, tiled splash back, space for fridge, washing machine and oven, paneled ceiling, laminate floor and UPVC door to rear.

#### **Bedroom 1**

UPVC bay window, radiator, picture rail, cupboard housing Worcester boiler.

#### **Bedroom 2**

UPVC window, radiator, picture rail.

#### **Bathroom**

UPVC window, radiator, vanity wash basin with traditional taps, panel bath with traditional taps, shower cubicle with direct feed mixer shower, partially tiled surround.

#### WC

UPVC window, low flush WC, partially tiled surround.