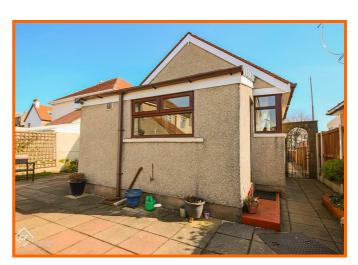

#### **External Rear**

Paved area, bedded area, sun house, gate to garage.

#### Garage