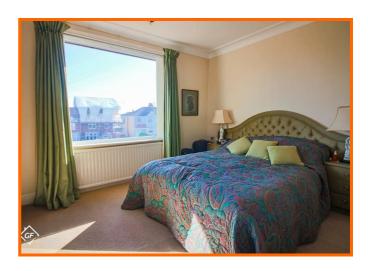

#### Bedroom 1

Coving, 2 x UPVC double glazed window, 2 x gas central heating radiators.

#### **Bedroom 2**

Coving, 2 x UPVC double glazed window, 2 x gas central heating radiator.