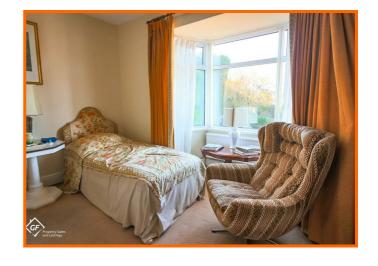

#### Bedroom 3

 $2\ x$  Gas central heating radiators, UPVC double glazed bay window.

#### **Bedroom 4**

Gas central heating radiator, UPVC double glazed window.