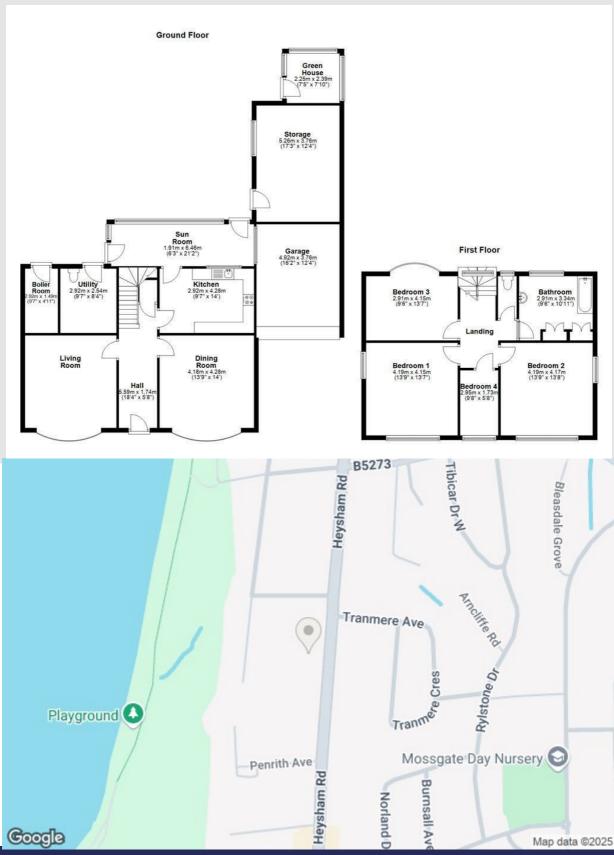

#### **Entrance**

Via UPVC door to hall.

#### Hall

Coving, gas central heating radiator, understairs cupboard, doors to living room, dining room, kitchen, stairs to first floor.

#### **Living Room**

Coving, gas central heating radiator, UPVC double glazed bay window, gas fire with wooden mantle, marble hearth and surround.

#### **Dining Room**

Coving, UPVC double glazed bay window, UPVC double glazed window, gas central heating radiator, electric fire with marble hearth, built-in storage cupboards.

#### Kitchen

Spotlights, laminate worktops, wall and base units, stainless steel 1.5 sink with mixer tap and draining board, 4 ring electric hob, oven, space for fridge freezer, door to sun room. Door leading to pantry.

#### Sun Room

Gas central heating radiator, UPVC double glazed windows, 2 x UPVC double glazed doors to rear, door to utility.

### Utility

Low level WC, vanity wash basin with mixer tap, plumbing for washing machine and dishwasher.

#### **Boiler Room**

Access via UPVC door from garden, concrete floor, shelving, combi boiler.

### Landing

Gas central heating radiator, doors to be droomsl -4, bathroom and WC.  $\label{eq:wc}$ 

#### Bedroom 1

Coving, 2 x UPVC double glazed window, 2 x gas central heating radiators.

#### **Bedroom 2**

Coving, 2 x UPVC double glazed window, 2 x gas central heating radiator.

#### Bedroom 3

 $2\ x$  Gas central heating radiators, UPVC double glazed bay window.

#### **Bedroom 4**

Gas central heating radiator, UPVC double glazed window.

### WC

Low level WC, UPVC double glazed frosted window.

#### Bathroom

UPVC double glazed frosted window, gas central heating radiator, pedestal wash basin with traditional taps and tiled splash back, cubicle gravity feed shower, bath with traditional taps, electric shaving point, gas central heating towel radiator, built-in storage cupboard.

#### External

Rear Garden is child and animal friendly with paved patio with steps to raised paved patio with mature planted borders, continuing to raised expansive lawn with vegetable patch,

Gated access to front with driveway providing parking for several vehicle.

#### Garage

Access via electric up and over door from driveway, concrete floor, second up and over door to storage, 2 x UPVC double glazed window, UPVC double glazed frosted door to garden.

#### Greenhouse (UPVC)

Paved slab flooring, UPVC double glazed windows, UPVC double glazed door to garden.