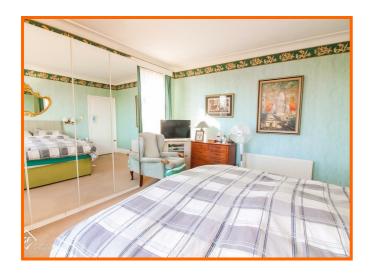

#### Bedroom 1

Coving, 2 x UPVC double glazed window, 2 x gas central heating radiators.

#### **Bedroom 2**

Coving, 2 x UPVC double glazed window, 2 x gas central heating radiator.

#### Bedroom 3

 $2\ x$  Gas central heating radiators, UPVC double glazed bay window.

#### **Bedroom 4**

Gas central heating radiator, UPVC double glazed window.