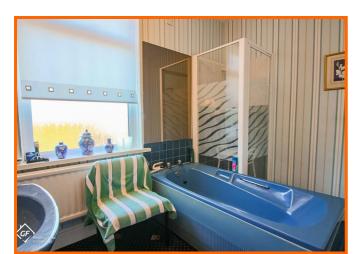

#### Bathroom

UPVC double glazed frosted window, gas central heating radiator, pedestal wash basin with traditional taps and tiled splash back, cubicle gravity feed shower, bath with traditional taps, electric shaving point, gas central heating towel radiator, built-in storage cupboard.