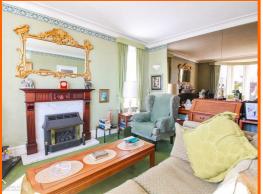

#### **Living Room**

Coving, gas central heating radiator, UPVC double glazed bay window, gas fire with wooden mantle, marble hearth and surround.