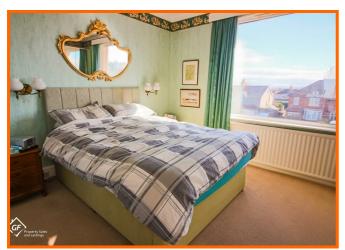

#### Bedroom 1

Coving, 2 x UPVC double glazed window, 2 x gas central heating radiators.

#### **Bedroom 2**

Coving, 2 x UPVC double glazed window, 2 x gas central heating radiator.

#### Bedroom 3

 $2\ x$  Gas central heating radiators, UPVC double glazed bay window.

#### **Bedroom 4**

Gas central heating radiator, UPVC double glazed window.