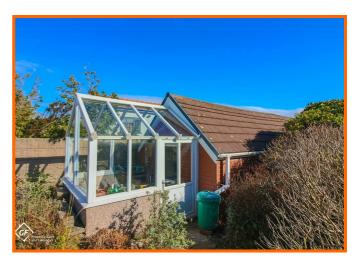

#### Greenhouse (UPVC)

Paved slab flooring, UPVC double glazed windows, UPVC double glazed door to garden.