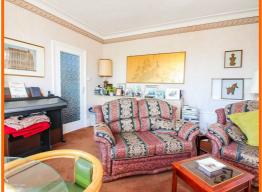

#### **Dining Room**

Coving, UPVC double glazed bay window, UPVC double glazed window, gas central heating radiator, electric fire with marble hearth, built-in storage cupboards.