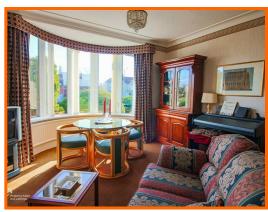

#### Sun Room

Gas central heating radiator, UPVC double glazed windows, 2 x UPVC double glazed doors to rear, door to utility.