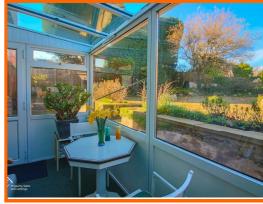

#### Sun Room

Gas central heating radiator, UPVC double glazed windows, 2 x UPVC double glazed doors to rear, door to utility.