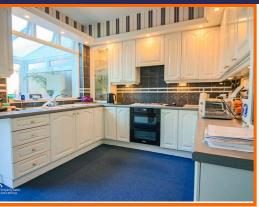

#### Kitchen

Spotlights, laminate worktops, wall and base units, stainless steel 1.5 sink with mixer tap and draining board, 4 ring electric hob, oven, space for fridge freezer, door to sun room. Door leading to pantry.