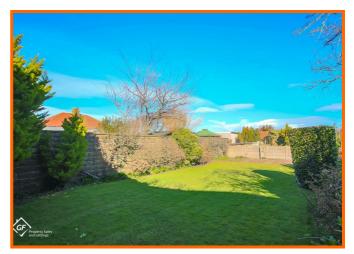

As you enter, you are greeted by a spacious hallway that sets the tone for the character and charm found throughout the home. The expansive landscaped gardens are a standout feature, providing a beautiful outdoor retreat for gardening enthusiasts or those who simply enjoy alfresco dining. The driveway accommodates several vehicles, ensuring convenience for both residents and quests.

#### External

Rear Garden is child and animal friendly with paved patio with steps to raised paved patio with mature planted borders, continuing to raised expansive lawn with vegetable patch,

Gated access to front with driveway providing parking for several vehicle.