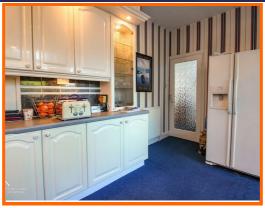

#### Kitchen

Spotlights, laminate worktops, wall and base units, stainless steel 1.5 sink with mixer tap and draining board, 4 ring electric hob, oven, space for fridge freezer, door to sun room. Door leading to pantry.