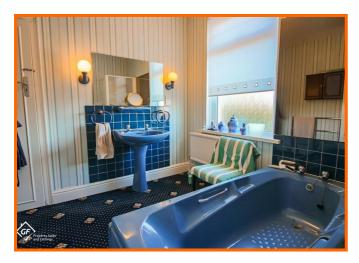

#### Bathroom

UPVC double glazed frosted window, gas central heating radiator, pedestal wash basin with traditional taps and tiled splash back, cubicle gravity feed shower, bath with traditional taps, electric shaving point, gas central heating towel radiator, built-in storage cupboard.