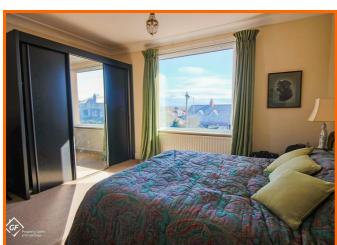

#### Bedroom 1

Coving, 2 x UPVC double glazed window, 2 x gas central heating radiators.

#### **Bedroom 2**

Coving, 2 x UPVC double glazed window, 2 x gas central heating radiator.