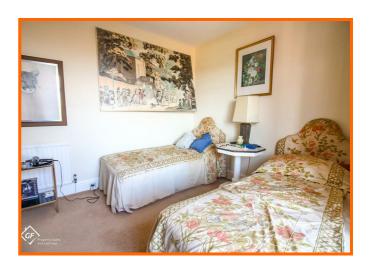

#### Bedroom 1

Coving, 2 x UPVC double glazed window, 2 x gas central heating radiators.

#### **Bedroom 2**

Coving, 2 x UPVC double glazed window, 2 x gas central heating radiator.

#### Bedroom 3

 $2\ x$  Gas central heating radiators, UPVC double glazed bay window.

#### **Bedroom 4**

Gas central heating radiator, UPVC double glazed window.