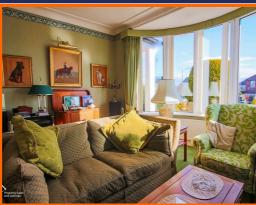

#### **Living Room**

Coving, gas central heating radiator, UPVC double glazed bay window, gas fire with wooden mantle, marble hearth and surround.