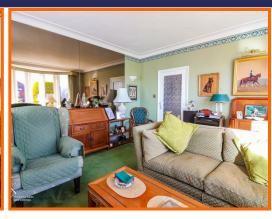

#### **Living Room**

Coving, gas central heating radiator, UPVC double glazed bay window, gas fire with wooden mantle, marble hearth and surround.