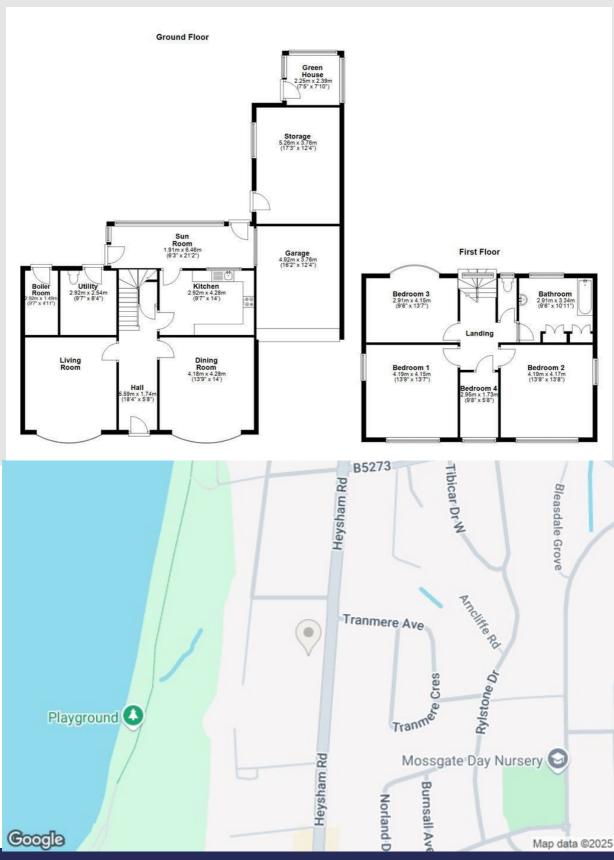

#### **Entrance**

Via UPVC door to hall.

#### Hall

Coving, gas central heating radiator, understairs cupboard, doors to living room, dining room, kitchen, stairs to first floor.

#### **Living Room**

Coving, gas central heating radiator, UPVC double glazed bay window, gas fire with wooden mantle, marble hearth and surround.

#### **Dining Room**

Coving, UPVC double glazed bay window, UPVC double glazed window, gas central heating radiator, electric fire with marble hearth, built-in storage cupboards.

#### Kitchen

Spotlights, laminate worktops, wall and base units, stainless steel 1.5 sink with mixer tap and draining board, 4 ring electric hob, oven, space for fridge freezer, door to sun room. Door leading to pantry.

#### Sun Room

Gas central heating radiator, UPVC double glazed windows, 2 x UPVC double glazed doors to rear, door to utility.

### Utility

Low level WC, vanity wash basin with mixer tap, plumbing for washing machine and dishwasher.

#### **Boiler Room**

Access via UPVC door from garden, concrete floor, shelving, combi boiler.

### Landing

Gas central heating radiator, doors to be droomsl -4, bathroom and WC.  $\label{eq:wc}$ 

#### Bedroom 1

Coving, 2 x UPVC double glazed window, 2 x gas central heating radiators.

#### **Bedroom 2**

Coving, 2 x UPVC double glazed window, 2 x gas central heating radiator.

#### Bedroom 3

 $2\ x$  Gas central heating radiators, UPVC double glazed bay window.

#### **Bedroom 4**

Gas central heating radiator, UPVC double glazed window.

### WC

Low level WC, UPVC double glazed frosted window.

#### Bathroom

UPVC double glazed frosted window, gas central heating radiator, pedestal wash basin with traditional taps and tiled splash back, cubicle gravity feed shower, bath with traditional taps, electric shaving point, gas central heating towel radiator, built-in storage cupboard.

#### External

Rear Garden is child and animal friendly with paved patio with steps to raised paved patio with mature planted borders, continuing to raised expansive lawn with vegetable patch,

Gated access to front with driveway providing parking for several vehicle.

#### Garage

Access via electric up and over door from driveway, concrete floor, second up and over door to storage, 2 x UPVC double glazed window, UPVC double glazed frosted door to garden.

#### Greenhouse (UPVC)

Paved slab flooring, UPVC double glazed windows, UPVC double glazed door to garden.