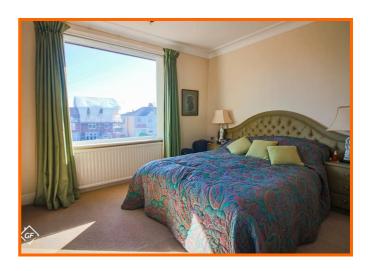

#### Bedroom 1

Coving, 2 x UPVC double glazed window, 2 x gas central heating radiators.

#### **Bedroom 2**

Coving, 2 x UPVC double glazed window, 2 x gas central heating radiator.

#### Bedroom 3

 $2\ x$  Gas central heating radiators, UPVC double glazed bay window.