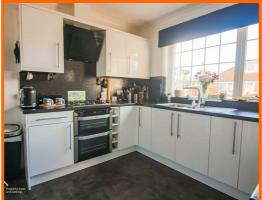

#### Kitchen

3.42m x 3.08m (11'2" x 10'1")

Laminate worktops with retractable breakfast bar, gloss wall and base units, stainless stell 1.5 sink with mixer tap and draining board, space for fridge, space for freezer, 4 ring gas hob, oven, UPVC double glazed window, tile flooring, doorway to living room.