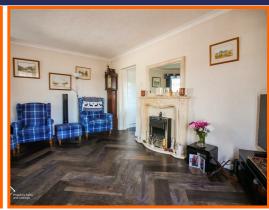

#### **Reception Room**

3.43m x 3.71 (11'3" x 12'2")

Coving, dado rail, central heating radiator, 3x UPVC double glazed windows, electric fire with stone hearth, surround and mantel.

#### Living Room

4.92m x 3.97m (16'1" x 13'0")

Coving, central heating radiator, 2x UPVC double glazed windows, wood effect herringbone floor, electric fire with stone mantel, hearth and surround, UPVC double glazed french doors to external.