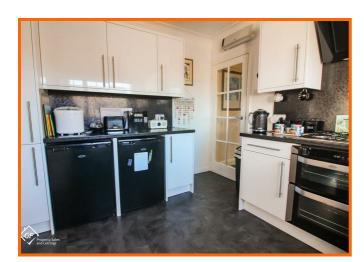

#### Kitchen

3.42m x 3.08m (11'2" x 10'1")

Laminate worktops with retractable breakfast bar, gloss wall and base units, stainless stell 1.5 sink with mixer tap and draining board, space for fridge, space for freezer, 4 ring gas hob, oven, UPVC double glazed window, tile flooring, doorway to living room.