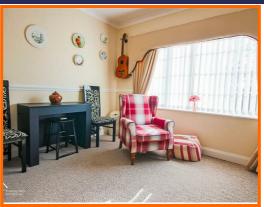

#### **Reception Room**

3.43m x 3.71 (11'3" x 12'2")

Coving, dado rail, central heating radiator, 3x UPVC double glazed windows, electric fire with stone hearth, surround and mantel.