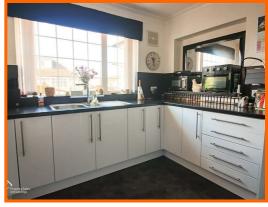

#### Kitchen

3.42m x 3.08m (11'2" x 10'1")

Laminate worktops with retractable breakfast bar, gloss wall and base units, stainless stell 1.5 sink with mixer tap and draining board, space for fridge, space for freezer, 4 ring gas hob, oven, UPVC double glazed window, tile flooring, doorway to living room.