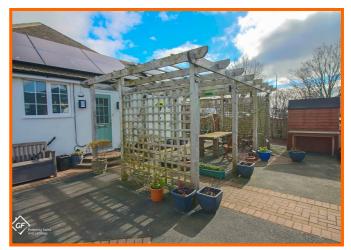

#### External

Wrought iron gates to tarmac front and side garden, with parking for multiple cars. Wooden pergola with seating area, electric vehicle charging point, outdoor tap, raised paved steps to front door.