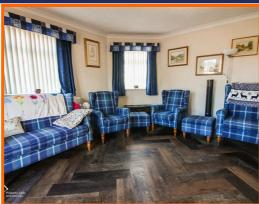

#### **Reception Room**

3.43m x 3.71 (11'3" x 12'2")

Coving, dado rail, central heating radiator, 3x UPVC double glazed windows, electric fire with stone hearth, surround and mantel.

#### Living Room

4.92m x 3.97m (16'1" x 13'0")

Coving, central heating radiator, 2x UPVC double glazed windows, wood effect herringbone floor, electric fire with stone mantel, hearth and surround, UPVC double glazed french doors to external.