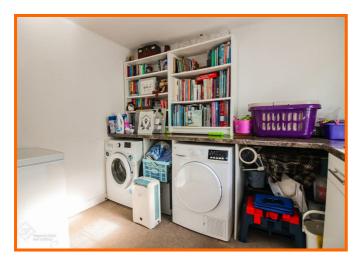

#### Garage

5.23m x 2.89m (17'1" x 9'5")

Granite effect laminate worktops, base units, stainless steel sink with mixer tap and draining board, plumbing for washing machine, space for tumble dryer, UPVC double glazed window, UPVC double glazed doors to external.