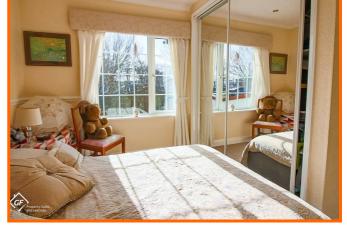

#### **Bedroom 1**

3.42m x 2.95m (11'2" x 9'8")

Coving, dado rail, central heating radiator, UPVC double glazed window, built-in wardrobe.

#### Bedroom 2

3.42m x 2.95m (11'2" x 9'8")

Coving, dado rail, central heating radiator, built-in cupboard, door to ensuite.