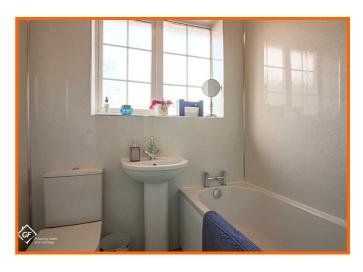

#### **Bathroom**

1.75m x 2.34m (5'8" x 7'8")

Dual flush WC, pedestal wash basin with mixer tap, bath with mixer tap and over bath direct feed shower, UPVC double glazed frosted window, panelled walls and tile effect vinyl flooring.