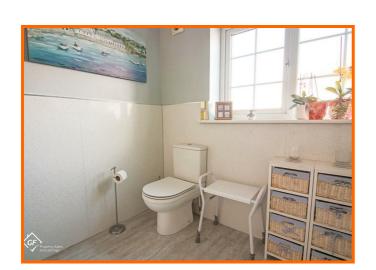

#### **Bathroom**

1.75m x 2.34m (5'8" x 7'8")

Dual flush WC, pedestal wash basin with mixer tap, bath with mixer tap and over bath direct feed shower, UPVC double glazed frosted window, panelled walls and tile effect vinyl flooring.