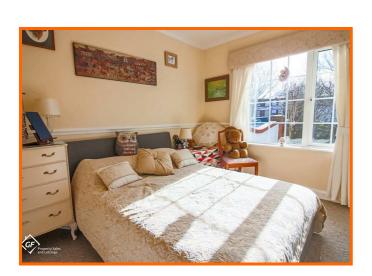

#### **Bedroom 1**

3.42m x 2.95m (11'2" x 9'8")

Coving, dado rail, central heating radiator, UPVC double glazed window, built-in wardrobe.

#### Bedroom 2

3.42m x 2.95m (11'2" x 9'8")

Coving, dado rail, central heating radiator, built-in cupboard, door to ensuite.