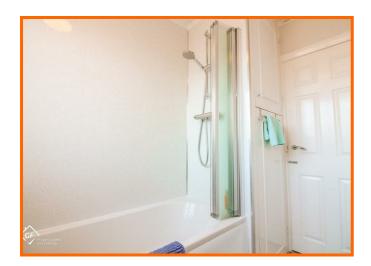

#### **Ensuite**

2.91m x 2.33m (9'6" x 7'7")

Dual flush WC, vanity wash basin with mixer tap, walk in direct feed shower, central heating towel radiator, partially panelled walls, UPVC double glazed frosted window and tile effect vinyl flooring.