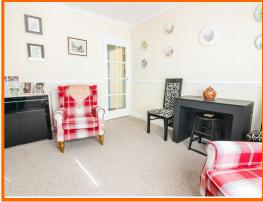

#### **Reception Room**

3.43m x 3.71 (11'3" x 12'2")

Coving, dado rail, central heating radiator, 3x UPVC double glazed windows, electric fire with stone hearth, surround and mantel.