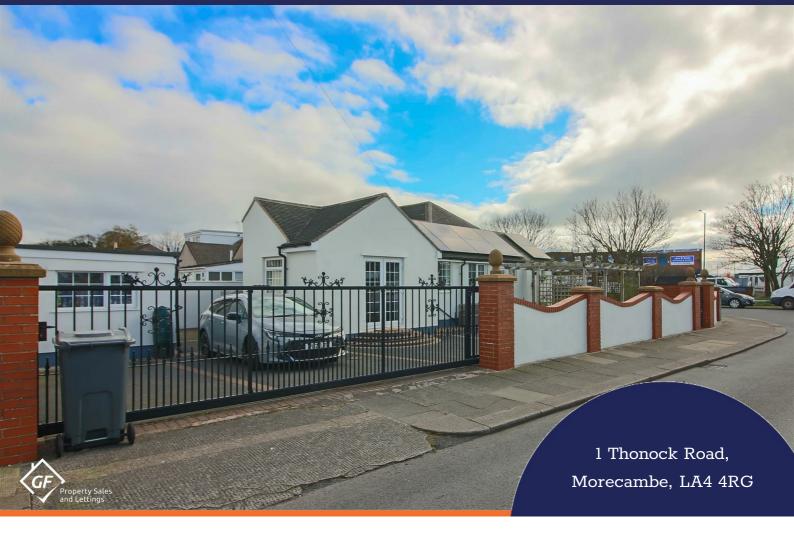

### 1, Thonock Road, Morecambe

# Get to know the property

Nestled on Thonock Road in the charming town of Morecambe, this delightful semi-detached bungalow offers a perfect blend of comfort and convenience. Spanning an impressive 936 square feet, this larger than average property boasts two well-proportioned reception rooms, providing ample space for relaxation and entertaining.

Set on a generous plot, this property benefits from ample parking, making it a practical choice for families or those with multiple vehicles. The location is particularly appealing, situated in a popular residential area that is conveniently close to local shops and bus routes, ensuring easy access to the wider community and beyond.

#### External

Wrought iron gates to tarmac front and side garden, with parking for multiple cars. Wooden pergola with seating area, electric vehicle charging point, outdoor tap, raised paved steps to front door.