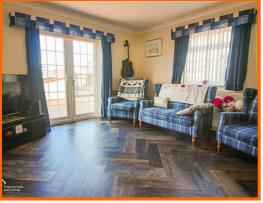

#### Living Room

4.92m x 3.97m (16'1" x 13'0")

Coving, central heating radiator, 2x UPVC double glazed windows, wood effect herringbone floor, electric fire with stone mantel, hearth and surround, UPVC double glazed french doors to external.