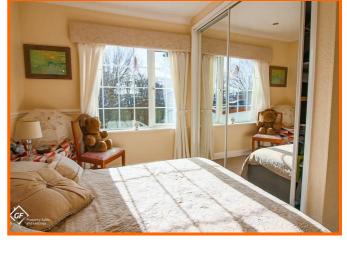

#### **Bedroom 1**

3.42m x 2.95m (11'2" x 9'8")

Coving, dado rail, central heating radiator, UPVC double glazed window, built-in wardrobe.

#### Bedroom 2

3.42m x 2.95m (11'2" x 9'8")

Coving, dado rail, central heating radiator, built-in cupboard, door to ensuite.