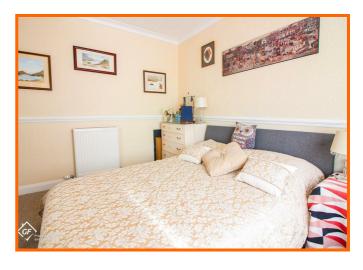

#### **Bedroom 1**

3.42m x 2.95m (11'2" x 9'8")

Coving, dado rail, central heating radiator, UPVC double glazed window, built-in wardrobe.

#### Bedroom 2

3.42m x 2.95m (11'2" x 9'8")

Coving, dado rail, central heating radiator, built-in cupboard, door to ensuite.