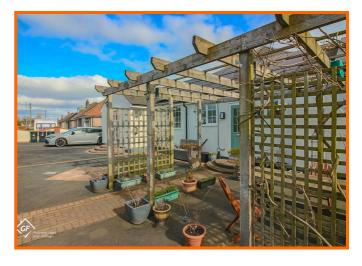

#### External

Wrought iron gates to tarmac front and side garden, with parking for multiple cars. Wooden pergola with seating area, electric vehicle charging point, outdoor tap, raised paved steps to front door.