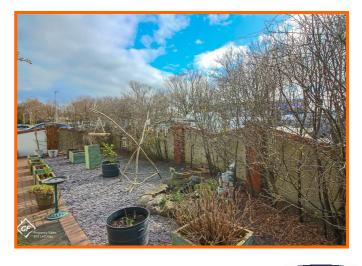

#### External

Wrought iron gates to tarmac front and side garden, with parking for multiple cars. Wooden pergola with seating area, electric vehicle charging point, outdoor tap, raised paved steps to front door.