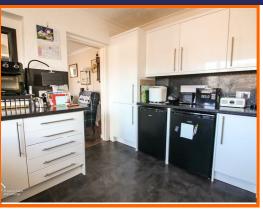

#### Kitchen

3.42m x 3.08m (11'2" x 10'1")

Laminate worktops with retractable breakfast bar, gloss wall and base units, stainless stell 1.5 sink with mixer tap and draining board, space for fridge, space for freezer, 4 ring gas hob, oven, UPVC double glazed window, tile flooring, doorway to living room.