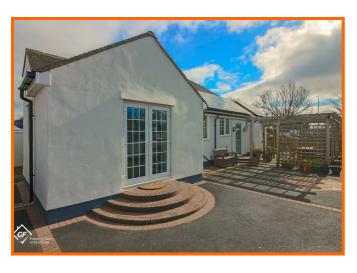

#### External

Wrought iron gates to tarmac front and side garden, with parking for multiple cars. Wooden pergola with seating area, electric vehicle charging point, outdoor tap, raised paved steps to front door.