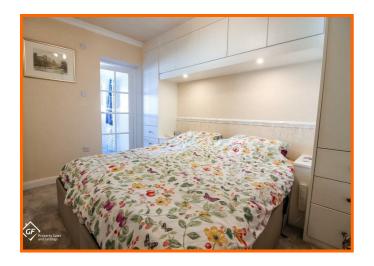

#### **Bedroom 1**

3.42m x 2.95m (11'2" x 9'8")

Coving, dado rail, central heating radiator, UPVC double glazed window, built-in wardrobe.

#### Bedroom 2

3.42m x 2.95m (11'2" x 9'8")

Coving, dado rail, central heating radiator, built-in cupboard, door to ensuite.