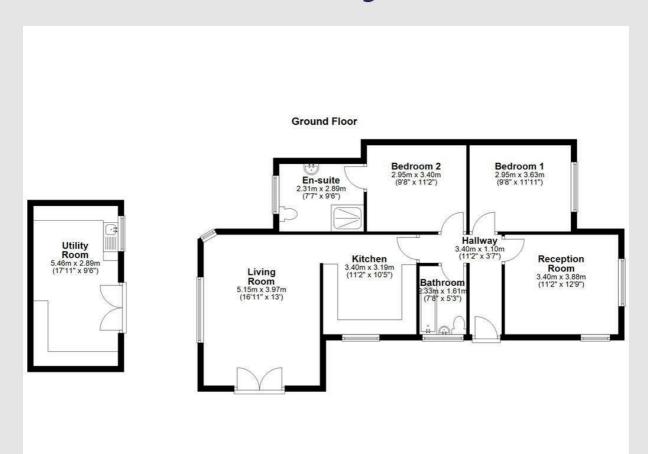

#### Hallway

2.65 x 2.84 (8'8" x 9'3")

Coving, spotlights, dado rail, central heating radiator, meter cupboard, tiled flooring, doors to reception room, bedrooms 1 & 2, bathroom and kitchen.

#### **Reception Room**

3.43m x 3.71 (11'3" x 12'2")

Coving, dado rail, central heating radiator, 3x UPVC double glazed windows, electric fire with stone hearth, surround and mantel.

#### **Bedroom 1**

3.42m x 2.95m (11'2" x 9'8")

Coving, dado rail, central heating radiator, UPVC double glazed window, built-in wardrobe.

#### Bedroom 2

3.42m x 2.95m (11'2" x 9'8")

Coving, dado rail, central heating radiator, built-in cupboard, door to ensuite.

#### **Ensuite**

2.91m x 2.33m (9'6" x 7'7")

Dual flush WC, vanity wash basin with mixer tap, walk in direct feed shower, central heating towel radiator, partially panelled walls, UPVC double glazed frosted window and tile effect vinyl flooring.

#### **Bathroom**

1.75m x 2.34m (5'8" x 7'8")

Dual flush WC, pedestal wash basin with mixer tap, bath with mixer tap and over bath direct feed shower, UPVC double glazed frosted window, panelled walls and tile effect vinyl flooring.

#### Kitchen

3.42m x 3.08m (11'2" x 10'1")

Laminate worktops with retractable breakfast bar, gloss wall and base units, stainless stell 1.5 sink with mixer tap and draining board, space for fridge, space for freezer, 4 ring gas hob, oven, UPVC double glazed window, tile flooring, doorway to living room.

#### Living Room

4.92m x 3.97m (16'1" x 13'0")

Coving, central heating radiator, 2x UPVC double glazed windows, wood effect herringbone floor, electric fire with stone mantel, hearth and surround, UPVC double glazed french doors to external.

#### Garage

5.23m x 2.89m (17'1" x 9'5")

Granite effect laminate worktops, base units, stainless steel sink with mixer tap and draining board, plumbing for washing machine, space for tumble dryer, UPVC double glazed window, UPVC double glazed doors to external.