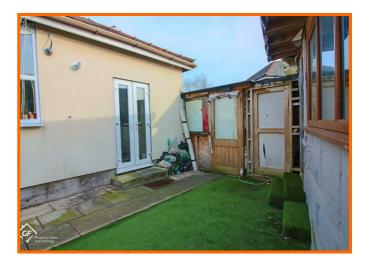

#### **Rear External**

Paved garden, raised paved patio,  $2 \ge 0.000$  x outbuildings, outdoor WC.

#### Outbuilding / Garage