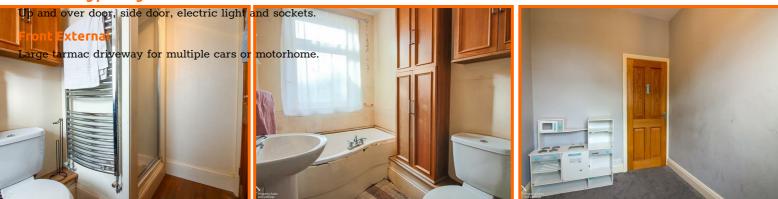

#### Hall

Gas central heating radiator, wooden floor, doors to reception, bedroom 1 and 2, bathroom, kitchen and inner hall.

#### Bathroom

UPVC double glazed frosted window, 2 x gas central heating towel radiators, direct feed shower, pedestal wash basin with traditional taps, dual flush WC, panelled bath with mixer tap, wooden floor.

#### **Rear External**

Paved garden, raised paved patio,  $2 \ge 0.000$  x outbuildings, outdoor WC.