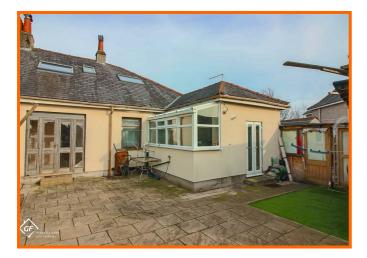

#### **Rear External**

Paved garden, raised paved patio,  $2 \ge 0.000$  x outbuildings, outdoor WC.