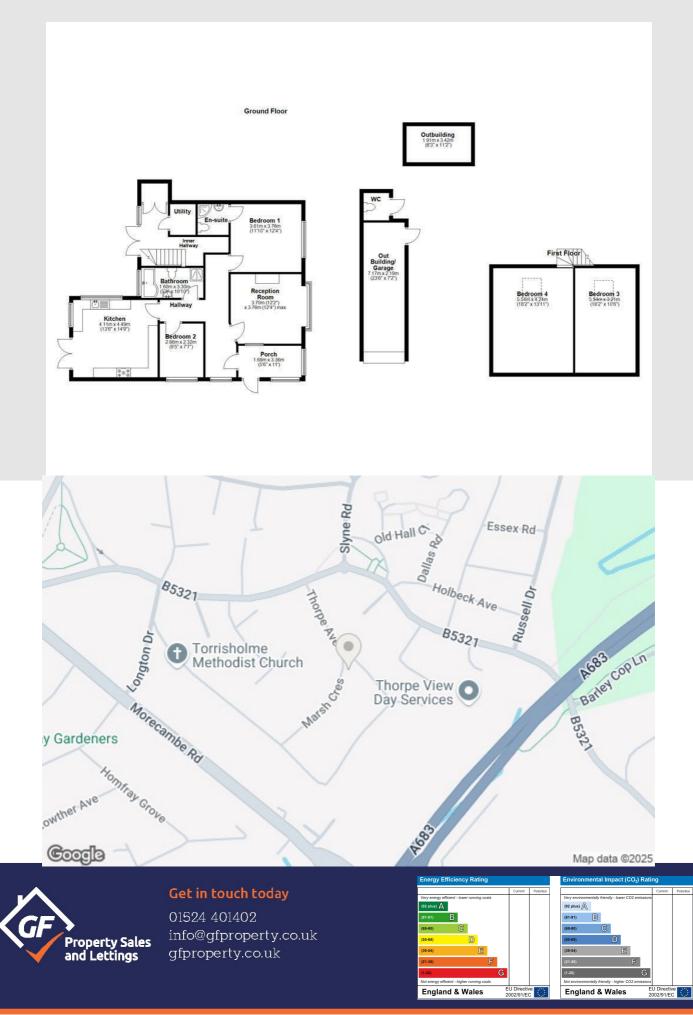

#### Porch

Double glazed wooden window, wooden floor, door to hall.

#### Hall

Gas central heating radiator, wooden floor, doors to reception, bedroom 1 and 2, bathroom, kitchen and inner hall.

#### **Reception Room**

2 x Gas central heating radiators, wooden double glazed window, slate hearth, coving.

#### **Bedroom 1**

Gas central heating radiator, wooden double glazed window, built-in storage, wooden floors, door to en-suite.

#### **En-Suite**

Gas central heating towel rail, pedestal wash basin with traditional taps, direct feed shower, dual flush WC, tiled floor and walls.

#### **Bedroom 2**

Gas central heating radiator, double glazed wooden window.

#### Bathroom

UPVC double glazed frosted window, 2 x gas central heating towel radiators, direct feed shower, pedestal wash basin with traditional taps, dual flush WC, panelled bath with mixer tap, wooden floor.

#### Kitchen

UPVC double glazed windows, gas central heating radiator, quartz effect laminate worktops, gloss base units, 1.5 sink with draining board and mixer tap, combi boiler, space for fridge freezer, plumbing for washing machine, space for range cooker, spot lights, tiled flooring, UPVC double glazed doors to rear.

#### Inner Hall

Door to utility, storage cupboard, double glazed wooden door to rear, laminate flooring, stairs to first floor,

### Utility

Plumbing for washing machine, shelving.

#### Landing

Doors to bedrooms 3 & 4, Velux double glazed window.

#### Bedroom 3

Velux double glazed window, gas central heating, eaves storage.

#### Bedroom 4

Velux double glazed window, gas central heating, eaves storage.

#### Outbuilding / Garage