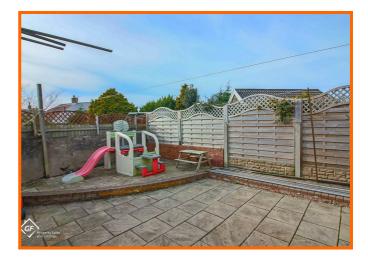

#### **Rear External**

Paved garden, raised paved patio,  $2 \ge 0.000$  x outbuildings, outdoor WC.