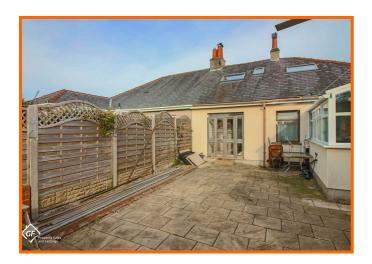

#### **Rear External**

Paved garden, raised paved patio,  $2 \ge 0.000$  x outbuildings, outdoor WC.

#### Outbuilding / Garage