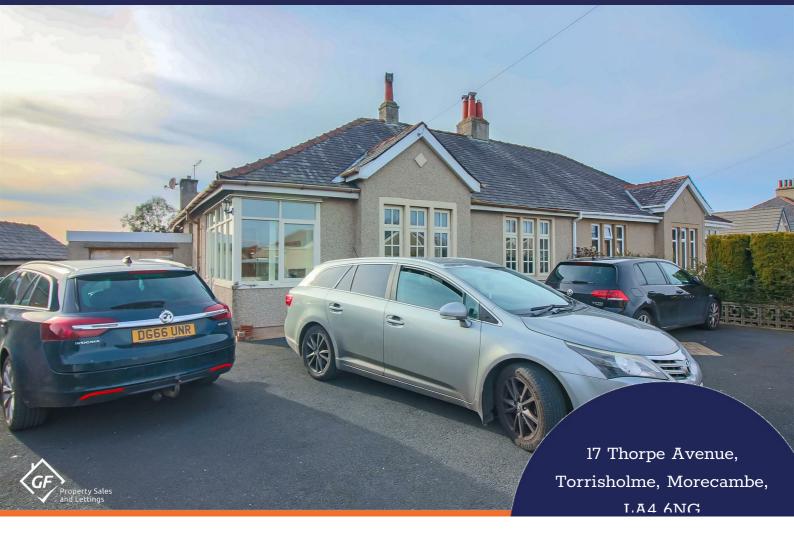

# 17, Thorpe Avenue, Torrisholme, Morecambe The property at a glance $3 \rightleftharpoons 2 \stackrel{<}{=} 1 \bigoplus$

- Semi Detached Bungalow ٠
- Four Bedrooms ٠
- Two Bathroom ٠
- Reception Room & Kitchen
- Utility Room & Storage
- Outbuildings
- Driveway & Gardens
- Tenure: Freehold •
- Band: C •
- EPC:

# Get to know the property

Nestled in the charming area of Thorpe Avenue, Torrisholme, Morecambe, this delightful semi-detached bungalow offers a perfect blend of comfort and convenience. Built in 1950, the property has been thoughtfully extended to provide ample living space, boasting a generous 958 square feet.

The property features a welcoming reception room that provides a cosy space to unwind after a long day. Outside, the bungalow is complemented by a driveway that accommodates parking for up to three vehicles, a rare find in this sought-after location. The gardens surrounding the property offer a tranquil retreat, ideal for enjoying the fresh air or hosting summer barbecues.

## 17 Thorpe Avenue, Torrisholme, Morecambe, LA4 6NG