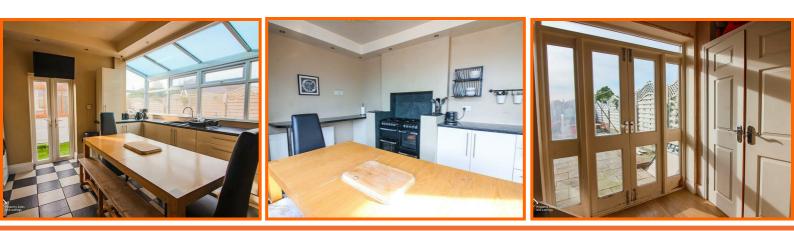

#### Kitchen

UPVC double glazed windows, gas central heating radiator, quartz effect laminate worktops, gloss base units, 1.5 sink with draining board and mixer tap, combi boiler, space for fridge freezer, plumbing for washing machine, space for range cooker, spot lights, tiled flooring, UPVC double glazed doors to rear.

#### Inner Hall

Door to utility, storage cupboard, double glazed wooden door to rear, laminate flooring, stairs to first floor,

### Utility

Plumbing for washing machine, shelving.