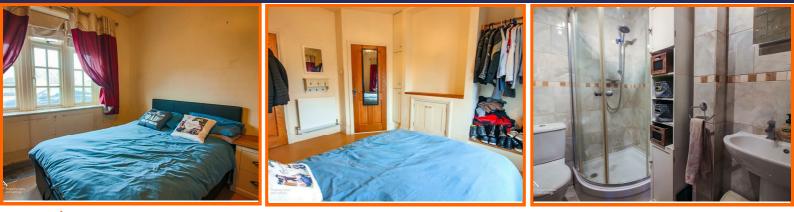

#### **Bedroom 1**

Gas central heating radiator, wooden double glazed window, built-in storage, wooden floors, door to en-suite.

#### **En-Suite**

Gas central heating towel rail, pedestal wash basin with traditional taps, direct feed shower, dual flush WC, tiled floor and walls.

#### **Bedroom 2**

Gas central heating radiator, double glazed wooden window.

#### Bathroom

UPVC double glazed frosted window, 2 x gas central heating towel radiators, direct feed shower, pedestal wash basin with traditional taps, dual flush WC, panelled bath with mixer tap, wooden floor.