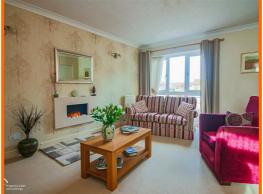

#### **Reception Room**

2 x UPVC double glazed window, 2 x gas central heating radiator, door to kitchen, wall mounted electric fire.