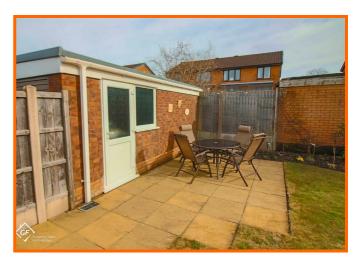

Parking is a breeze with space for up to three vehicles, complemented by a detached garage for additional storage or workshop needs. The location is particularly appealing, as it is situated close to a variety of local amenities, ensuring that everything you need is within easy reach.

#### Rear

Paved patio, laid lawn, planted borders, gates to front.

STEELS IN COLUMN TWEET