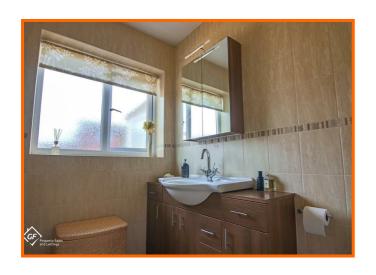

#### **Bathroom**

UPVC double glazed frosted window, gas central heating towel rail, double bath with mixer tap and over bath electric feed shower, vanity wash basin with mixer tap, dual flush WC, partially tiled walls, tiled floor.