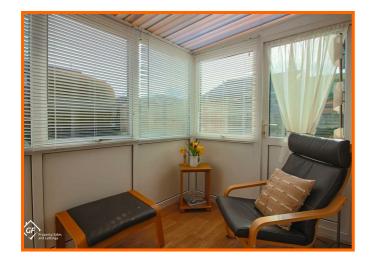

### **Sun Room**

UPVC double glazed windows, 2 x UPVC double glazed door to rear, wood effect vinyl floor.