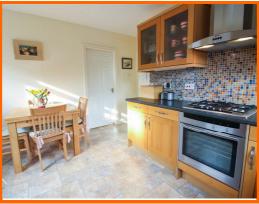

#### Kitchen

2 x UPVC double glazed windows, laminate wall and base units, Neff appliances including; gas hob, extractor hood and oven, integrated fridge freezer, stainless steel sink with draining board and mixer tap, plumbed for washing machine, gas central heating radiator, Vinyl tile effect flooring, UPVC double glazed frosted glass door to rear.