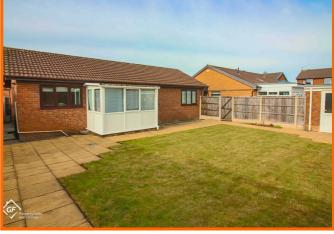

#### Rear

Paved patio, laid lawn, planted borders, gates to front.

STEELS IN COLUMN TWEET