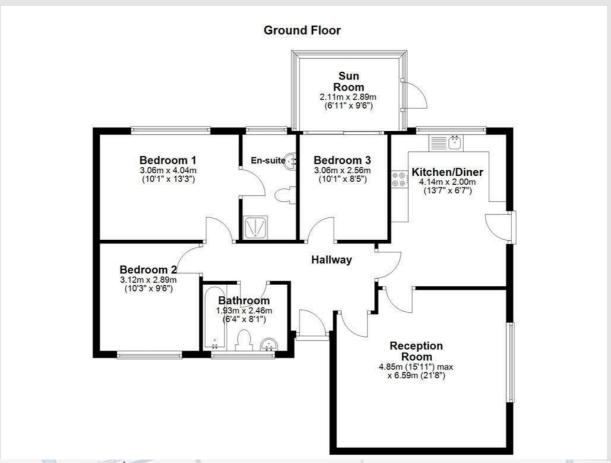

#### **Entrance**

UPVC door to hall.

#### Hall

Gas central heating radiator, doors to bedrooms 1-3, bathroom, reception, kitchen and two storage cupboards.

#### **Reception Room**

2 x UPVC double glazed window, 2 x gas central heating radiator, door to kitchen, wall mounted electric fire.

#### Kitchen

2 x UPVC double glazed windows, laminate wall and base units, Neff appliances including; gas hob, extractor hood and oven, integrated fridge freezer, stainless steel sink with draining board and mixer tap, plumbed for washing machine, gas central heating radiator, Vinyl tile effect flooring, UPVC double glazed frosted glass door to rear.

#### **Bedroom 1**

Coving, gas central heating radiator, UPVC double glazed window, door to en-suite.

#### **En-Suite**

UPVC double glazed frosted window, dual flush WC, vanity wash basin with mixer tap, direct feed shower, gas central heating towel rail, tiled walls, tiled floor.

#### **Bedroom 2**

Coving, gas central heating radiator, UPVC double glazed window.

### **Bedroom 3**

Coving, gas central heating radiator, UPVC double glazed sliding door to sun room.

### **Sun Room**

UPVC double glazed windows, 2 x UPVC double glazed door to rear, wood effect vinyl floor.

#### **Bathroom**

UPVC double glazed frosted window, gas central heating towel rail, double bath with mixer tap and over bath electric feed shower, vanity wash basin with mixer tap, dual flush WC, partially tiled walls, tiled floor.

#### Rear

Paved patio, laid lawn, planted borders, gates to front.

STEELS IN COLUMN TWEET