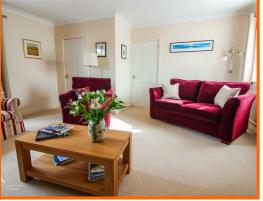

#### **Reception Room**

2 x UPVC double glazed window, 2 x gas central heating radiator, door to kitchen, wall mounted electric fire.