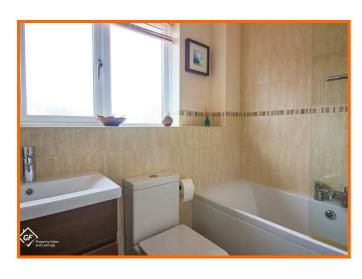

#### **Bathroom**

UPVC double glazed frosted window, gas central heating towel rail, double bath with mixer tap and over bath electric feed shower, vanity wash basin with mixer tap, dual flush WC, partially tiled walls, tiled floor.