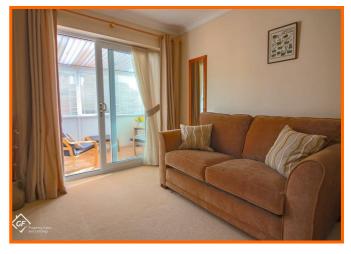

#### **Reception Room**

2 x UPVC double glazed window, 2 x gas central heating radiator, door to kitchen, wall mounted electric fire.

### **Sun Room**

UPVC double glazed windows, 2 x UPVC double glazed door to rear, wood effect vinyl floor.