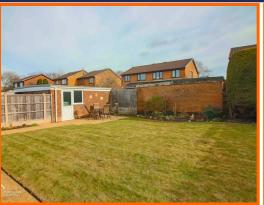

#### Rear

Paved patio, laid lawn, planted borders, gates to front.

STEELS IN COLUMN TWEET