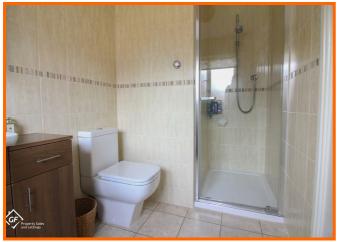

#### **En-Suite**

UPVC double glazed frosted window, dual flush WC, vanity wash basin with mixer tap, direct feed shower, gas central heating towel rail, tiled walls, tiled floor.

#### **Bathroom**

UPVC double glazed frosted window, gas central heating towel rail, double bath with mixer tap and over bath electric feed shower, vanity wash basin with mixer tap, dual flush WC, partially tiled walls, tiled floor.