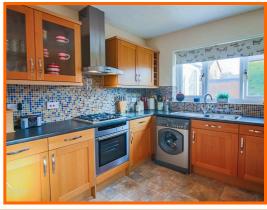

#### Kitchen

2 x UPVC double glazed windows, laminate wall and base units, Neff appliances including; gas hob, extractor hood and oven, integrated fridge freezer, stainless steel sink with draining board and mixer tap, plumbed for washing machine, gas central heating radiator, Vinyl tile effect flooring, UPVC double glazed frosted glass door to rear.