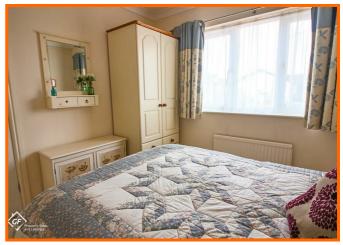

#### **Bedroom 1**

Coving, gas central heating radiator, UPVC double glazed window, door to en-suite.

#### **Bedroom 2**

Coving, gas central heating radiator, UPVC double glazed window.