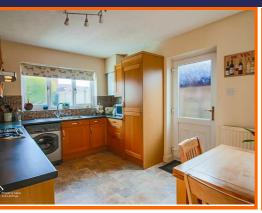

#### Kitchen

2 x UPVC double glazed windows, laminate wall and base units, Neff appliances including; gas hob, extractor hood and oven, integrated fridge freezer, stainless steel sink with draining board and mixer tap, plumbed for washing machine, gas central heating radiator, Vinyl tile effect flooring, UPVC double glazed frosted glass door to rear.