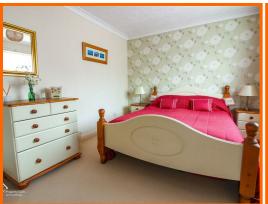

#### **Bedroom 1**

Coving, gas central heating radiator, UPVC double glazed window, door to en-suite.

#### **Bedroom 2**

Coving, gas central heating radiator, UPVC double glazed window.

### **Bedroom 3**

Coving, gas central heating radiator, UPVC double glazed sliding door to sun room.