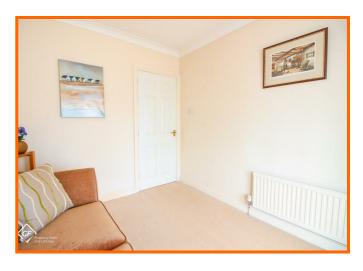

#### **Bedroom 2**

Coving, gas central heating radiator, UPVC double glazed window.

### **Bedroom 3**

Coving, gas central heating radiator, UPVC double glazed sliding door to sun room.