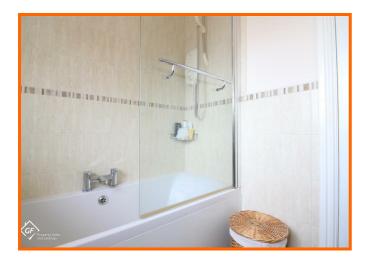

#### **En-Suite**

UPVC double glazed frosted window, dual flush WC, vanity wash basin with mixer tap, direct feed shower, gas central heating towel rail, tiled walls, tiled floor.