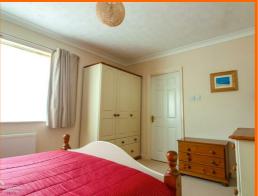

#### **Bedroom 1**

Coving, gas central heating radiator, UPVC double glazed window, door to en-suite.

#### **Bedroom 2**

Coving, gas central heating radiator, UPVC double glazed window.

### **Bedroom 3**

Coving, gas central heating radiator, UPVC double glazed sliding door to sun room.