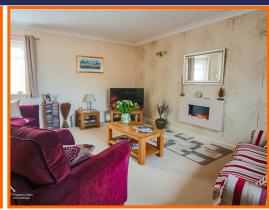

#### **Reception Room**

2 x UPVC double glazed window, 2 x gas central heating radiator, door to kitchen, wall mounted electric fire.