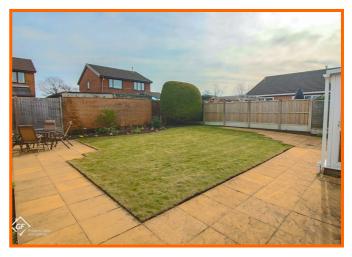

#### Rear

Paved patio, laid lawn, planted borders, gates to front.

STEELS IN COLUMN TWEET