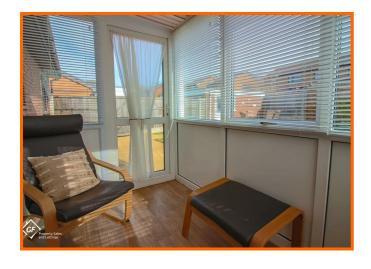

### **Sun Room**

UPVC double glazed windows, 2 x UPVC double glazed door to rear, wood effect vinyl floor.