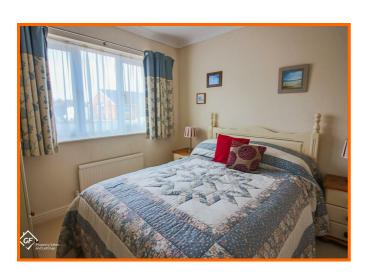

#### **Bedroom 1**

Coving, gas central heating radiator, UPVC double glazed window, door to en-suite.

#### **Bedroom 2**

Coving, gas central heating radiator, UPVC double glazed window.

### **Bedroom 3**

Coving, gas central heating radiator, UPVC double glazed sliding door to sun room.