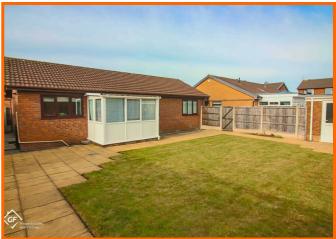

#### Rear

Paved patio, laid lawn, planted borders, gates to front.

STEELS IN COLUMN TWEET