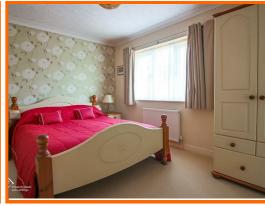

#### **Bedroom 1**

Coving, gas central heating radiator, UPVC double glazed window, door to en-suite.

#### **Bedroom 2**

Coving, gas central heating radiator, UPVC double glazed window.

### **Bedroom 3**

Coving, gas central heating radiator, UPVC double glazed sliding door to sun room.