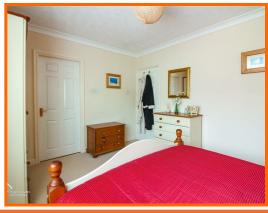

#### **Bedroom 1**

Coving, gas central heating radiator, UPVC double glazed window, door to en-suite.

#### **Bedroom 2**

Coving, gas central heating radiator, UPVC double glazed window.