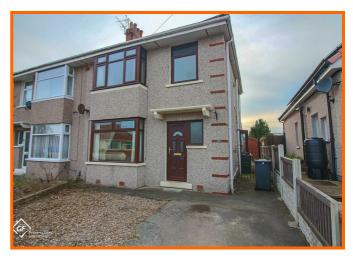

-3, WC and bathroom.

#### **Bedroom 1**

UPVC double glazed window, gas central heating radiator.

#### **Bedroom 2**

UPVC double glazed box bay window, gas central heating radiator, built-in wardrobes.

#### **Bedroom 3**

UPVC double glazed window, gas central heating radiator.

#### Bathroom

UPVC double glazed frosted window, gas central heating radiator. bath with traditional taps, over bath electric feed shower, pedestal wash basin with traditional taps, tiled walls, tile effect flooring.

#### WC

UPVC double glazed frosted window, dual flush WC.

#### Front External

Driveway, paved garden with planted borders.

#### **Rear External**

Paved garden with planted borders.





# 





## 3 Michaelson Avenue, Morecambe, LA4 6SD









## 3 Michaelson Avenue, Morecambe, LA4 6SD





### Get in touch today

01524 401402 info@gfproperty.co.uk gfproperty.co.uk

## Take a nosey round





01524 401402 info@gfproperty.co.uk gfproperty.co.uk



ं