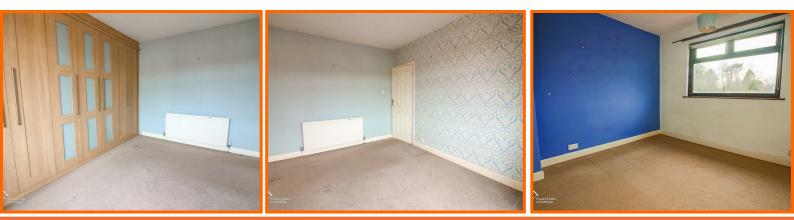

#### **Bedroom 2**

UPVC double glazed box bay window, gas central heating radiator, built-in wardrobes.

#### **Bedroom 1**

UPVC double glazed window, gas central heating radiator.

#### **Bedroom 3**

UPVC double glazed window, gas central heating radiator.