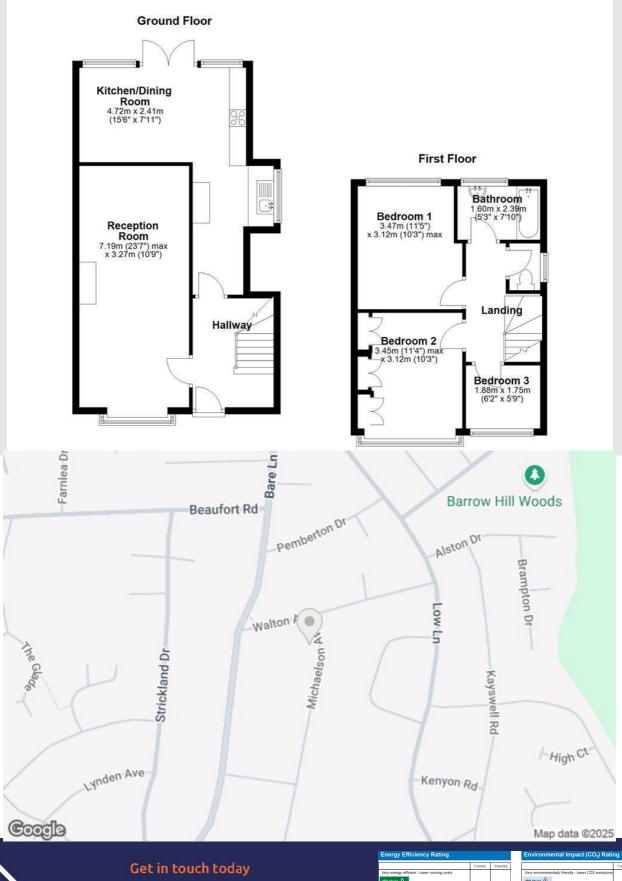

#### Entrance

UPVC door to hallway.

#### **Reception Room**

UPVC double glazed box bay window, 2 x central heating radiators, wooden mantel with stone hearth and surround, electric fire, UPVC double glazed doors to dining area.

#### **Dining Room**

Electric storage heater, UPVC double glazed window, UPVC double glazed French doors to rear, tile effect vinyl flooring.

#### **Kitchen**

UPVC double glazed window, UPVC double glazed box bay window, wood effect laminate worktops, wall and base units, 5 ring cooker, 1.5 stainless steel sink with draining board and mixer tap, space for fridge freezer, plumbing for washing machine. Karndean floor.

#### Landing

UPVC double glazed frosted window, doors to bedrooms1-3, WC and bathroom.

#### **Bedroom 1**

UPVC double glazed window, gas central heating radiator.

#### **Bedroom 2**

UPVC double glazed box bay window, gas central heating radiator, built-in wardrobes.

#### **Bedroom 3**

UPVC double glazed window, gas central heating radiator.

#### Bathroom

UPVC double glazed frosted window, gas central heating radiator. bath with traditional taps, over bath electric feed shower, pedestal wash basin with traditional taps, tiled walls, tile effect flooring.

#### WC

UPVC double glazed frosted window, dual flush WC.

## 3 Michaelson Avenue, Morecambe, LA4 6SD