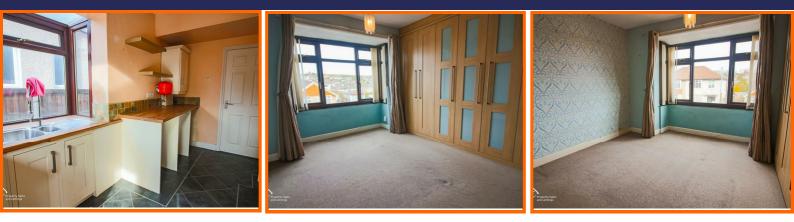

#### **Kitchen**

UPVC double glazed window, UPVC double glazed box bay window, wood effect laminate worktops, wall and base units, 5 ring cooker, 1.5 stainless steel sink with draining board and mixer tap, space for fridge freezer, plumbing for washing machine. Karndean floor.

#### **Bedroom 2**

UPVC double glazed box bay window, gas central heating radiator, built-in wardrobes.

#### **Bedroom 1**

UPVC double glazed window, gas central heating radiator.

#### **Bedroom 3**

UPVC double glazed window, gas central heating radiator.