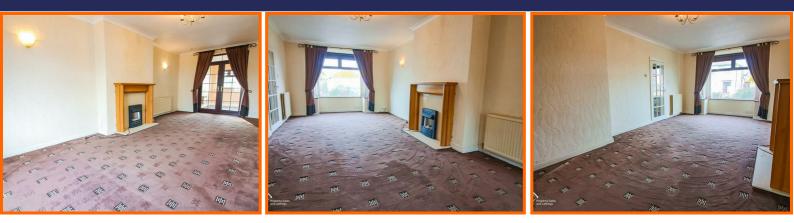

#### **Reception Room**

UPVC double glazed box bay window, 2 x central heating radiators, wooden mantel with stone hearth and surround, electric fire, UPVC double glazed doors to dining area.

#### **Dining Room**

Electric storage heater, UPVC double glazed window, UPVC double glazed French doors to rear, tile effect vinyl flooring.