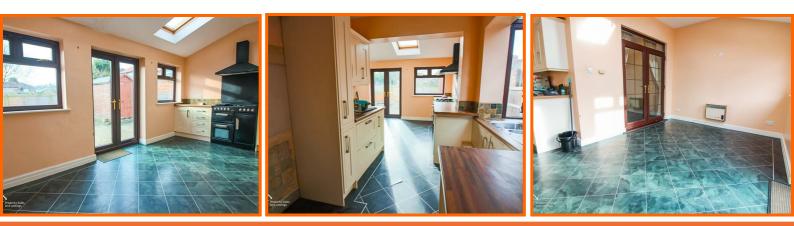

#### **Kitchen**

UPVC double glazed window, UPVC double glazed box bay window, wood effect laminate worktops, wall and base units, 5 ring cooker, 1.5 stainless steel sink with draining board and mixer tap, space for fridge freezer, plumbing for washing machine. Karndean floor.

#### **Dining Room**

Electric storage heater, UPVC double glazed window, UPVC double glazed French doors to rear, tile effect vinyl flooring.