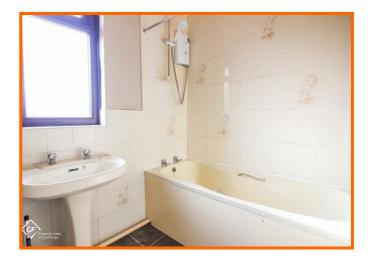

#### Bathroom

UPVC double glazed frosted window, gas central heating radiator. bath with traditional taps, over bath electric feed shower, pedestal wash basin with traditional taps, tiled walls, tile effect flooring.