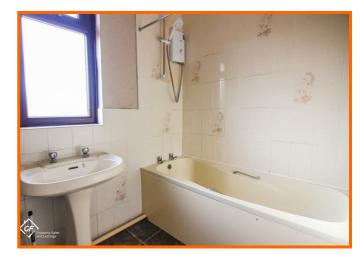

#### Bathroom

UPVC double glazed frosted window, gas central heating radiator. bath with traditional taps, over bath electric feed shower, pedestal wash basin with traditional taps, tiled walls, tile effect flooring.