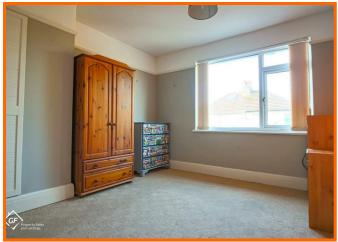

#### **Bedroom 1**

UPVC double glazed bay window, gas central heating, built-in wardrobe.

#### **Bedroom 2**

UPVC double glazed bay window, gas central heating radiator, built-in wardrobe.

#### **Bedroom 3**

UPVC double glazed window, gas central heating radiator.