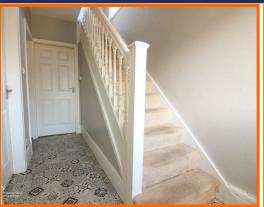

#### Hallway

Gas central heating radiator, vinyl floor, doors to reception rooms 1 and 2 and kitchen, stairs to first floor.