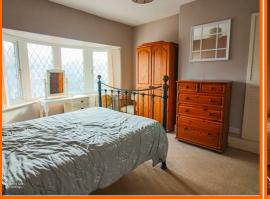

#### **Bedroom 1**

UPVC double glazed bay window, gas central heating, built-in wardrobe.

#### **Bedroom 2**

UPVC double glazed bay window, gas central heating radiator, built-in wardrobe.