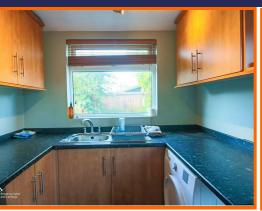

#### Kitchen

2 x UPVC double glazed windows, gas central heating radiator, laminate worktops, laminate wall and base units, 4 ring electric hob, oven, extractor hood, stainless steel sink with draining board and mixer tap, space for tumble dryer, plumbing for washing machine, space for fridge freezer, under stairs pantry cupboard, laminate flooring, UPVC double glazed frosted door to side.