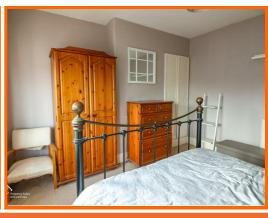

#### **Bedroom 1**

UPVC double glazed bay window, gas central heating, built-in wardrobe.

#### **Bedroom 2**

UPVC double glazed bay window, gas central heating radiator, built-in wardrobe.

#### **Bedroom 3**

UPVC double glazed window, gas central heating radiator.