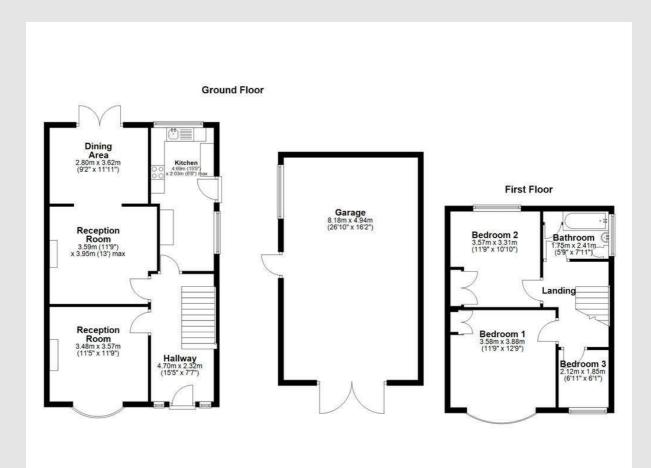

#### **Entrance**

UPVC double glazed frosted door to hallway.

#### Hallway

Gas central heating radiator, vinyl floor, doors to reception rooms 1 and 2 and kitchen, stairs to first floor.

#### **Reception Room 1**

UPVC double glazed bay window, gas central heating radiator, electric fire with wooden mantle surround.

#### **Reception Room 2**

Gas central heating radiator, cast iron log burner with slate hearth and wooden mantel, arch to dining area.

#### **Dining Area**

Gas central heating radiator, UPVC ,French doors to rear.

#### Kitchen

2 x UPVC double glazed windows, gas central heating radiator, laminate worktops, laminate wall and base units, 4 ring electric hob, oven, extractor hood, stainless steel sink with draining board and mixer tap, space for tumble dryer, plumbing for washing machine, space for fridge freezer, under stairs pantry cupboard, laminate flooring, UPVC double glazed frosted door to side.

#### Landing

UPVC double glazed frosted window, doors to bedrooms

#### **Bedroom 1**

UPVC double glazed bay window, gas central heating, built-in wardrobe.

#### **Bedroom 2**

UPVC double glazed bay window, gas central heating radiator, built-in wardrobe.

#### **Bedroom 3**

UPVC double glazed window, gas central heating radiator.

#### Garage

Metal door to side, open out doors to front, single glazed window, concrete floor, electric.