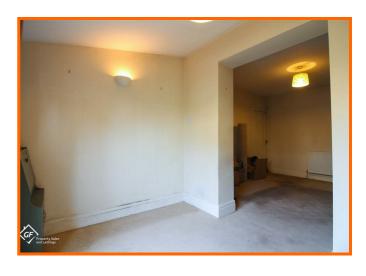

#### **Reception Room 2**

Gas central heating radiator, cast iron log burner with slate hearth and wooden mantel, arch to dining area.

#### **Dining Area**

Gas central heating radiator, UPVC ,French doors to rear.