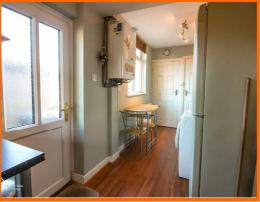

#### Kitchen

2 x UPVC double glazed windows, gas central heating radiator, laminate worktops, laminate wall and base units, 4 ring electric hob, oven, extractor hood, stainless steel sink with draining board and mixer tap, space for tumble dryer, plumbing for washing machine, space for fridge freezer, under stairs pantry cupboard, laminate flooring, UPVC double glazed frosted door to side.