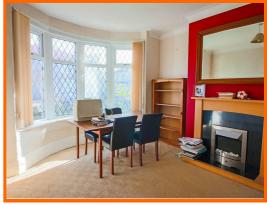

#### **Reception Room 1**

UPVC double glazed bay window, gas central heating radiator, electric fire with wooden mantle surround.

#### **Reception Room 2**

Gas central heating radiator, cast iron log burner with slate hearth and wooden mantel, arch to dining area.