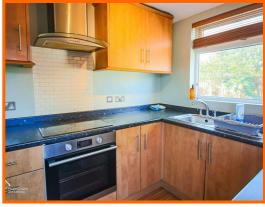

#### Kitchen

2 x UPVC double glazed windows, gas central heating radiator, laminate worktops, laminate wall and base units, 4 ring electric hob, oven, extractor hood, stainless steel sink with draining board and mixer tap, space for tumble dryer, plumbing for washing machine, space for fridge freezer, under stairs pantry cupboard, laminate flooring, UPVC double glazed frosted door to side.