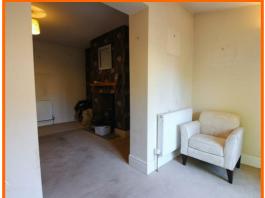

#### Hallway

Gas central heating radiator, vinyl floor, doors to reception rooms 1 and 2 and kitchen, stairs to first floor.

#### **Reception Room 2**

Gas central heating radiator, cast iron log burner with slate hearth and wooden mantel, arch to dining area.