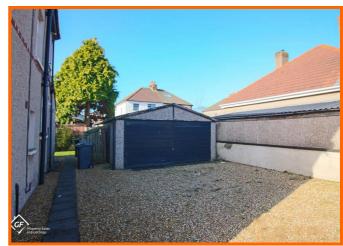

#### Garage

Metal door to side, open out doors to front, single glazed window, concrete floor, electric.

#### Front

Gravel driveway for multiple cars, paved path to front door and side, astro turf laid lawn to front.