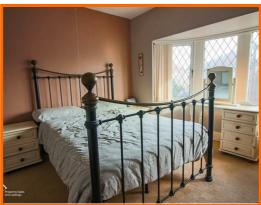

#### **Bedroom 1**

UPVC double glazed bay window, gas central heating, built-in wardrobe.

#### **Bedroom 2**

UPVC double glazed bay window, gas central heating radiator, built-in wardrobe.