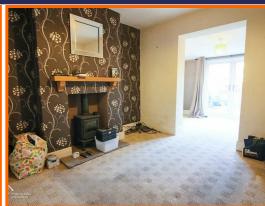

#### **Reception Room 2**

Gas central heating radiator, cast iron log burner with slate hearth and wooden mantel, arch to dining area.