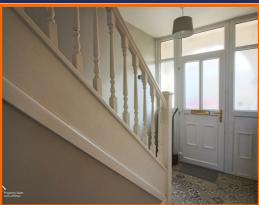

#### **Entrance**

UPVC double glazed frosted door to hallway.

#### Hallway

Gas central heating radiator, vinyl floor, doors to reception rooms 1 and 2 and kitchen, stairs to first floor.