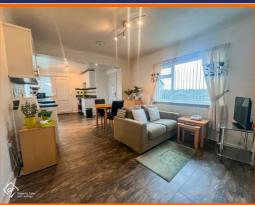

Upon entering, you are welcomed into a spacious reception room that provides a warm and inviting atmosphere, perfect for relaxation or entertaining guests. The kitchen diner is a highlight of the home, offering ample space for dining and culinary pursuits, making it the heart of the household.

# Kitchen/Dining Room

7.52m x 3.51m (24'8 x 11'6)

Four UPVC double glazed windows, central heating radiator, spotlights, wall and base units, laminate worktops, stainless steel sink with mixer tap, space for freestanding cooker, space for fridge freezer, plumbing for washing machine, storage cupboard, laminate flooring and UPVC double glazed doors to side and rear.