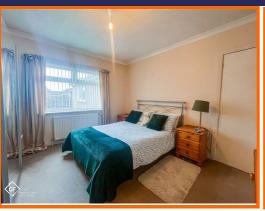

## **Bedroom One**

4.14m x 3.48m (13'7 x 11'5)

UPVC double glazed window and central heating radiator.

#### **Bedroom Two**

3.58m x 3.48m (11'9 x 11'5)

UPVC double glazed window and central heating radiator.