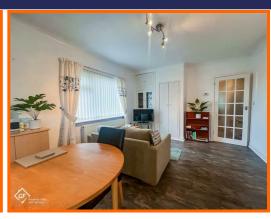

Upon entering, you are welcomed into a spacious reception room that provides a warm and inviting atmosphere, perfect for relaxation or entertaining guests. The kitchen diner is a highlight of the home, offering ample space for dining and culinary pursuits, making it the heart of the household.

# **Reception Room**

4.14m x 3.48m (13'7 x 11'5)

Three UPVC double glazed windows, central heating radiator and gas fire.