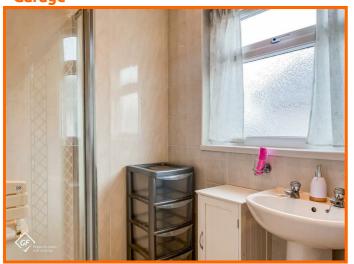

## **Shower Room**

1.85m x 1.65m (6'1 x 5'5)

UPVC double glazed frosted window, heated towel rail, pedestal wash basin, electric feed shower in corner enclosure and PVC clad elevations.