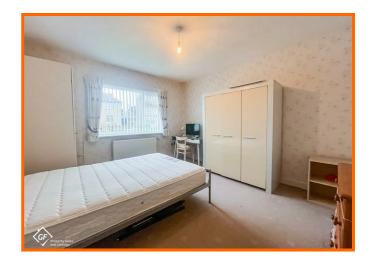

## **Bedroom One**

4.14m x 3.48m (13'7 x 11'5)

UPVC double glazed window and central heating radiator.

#### **Bedroom Two**

3.58m x 3.48m (11'9 x 11'5)

UPVC double glazed window and central heating radiator.