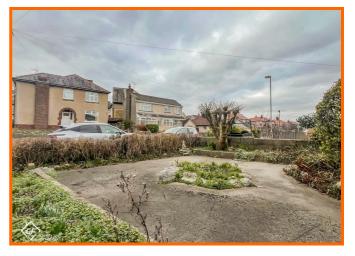

The bungalow features a modern shower room, ensuring practicality and ease for daily routines. Outside, the property boasts a driveway with parking for up to three vehicles, along with a garage for additional storage or vehicle protection. The enclosed rear garden is a lovely outdoor space, ideal for enjoying the fresh air, gardening, or hosting summer barbecues.

#### **Front**