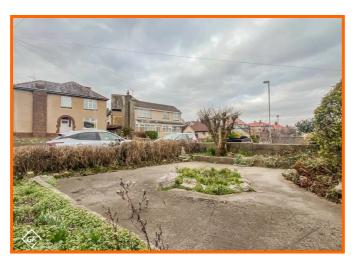

The bungalow features a modern shower room, ensuring practicality and ease for daily routines. Outside, the property boasts a driveway with parking for up to three vehicles, along with a garage for additional storage or vehicle protection. The enclosed rear garden is a lovely outdoor space, ideal for enjoying the fresh air, gardening, or hosting summer barbecues.

Situated in a popular location, this bungalow is conveniently close to local amenities, ensuring that daily necessities are just a stone's throw away. Additionally, the nearby seafront offers picturesque views and leisurely walks, enhancing the appeal of this charming home.

#### **Front**