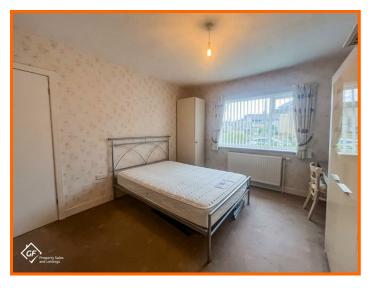

## **Bedroom One**

4.14m x 3.48m (13'7 x 11'5)

UPVC double glazed window and central heating radiator.

#### **Bedroom Two**

3.58m x 3.48m (11'9 x 11'5)

UPVC double glazed window and central heating radiator.