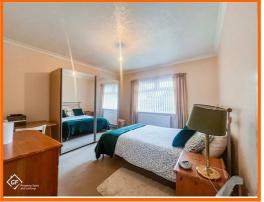

## **Bedroom One**

4.14m x 3.48m (13'7 x 11'5)

UPVC double glazed window and central heating radiator.

#### **Bedroom Two**

3.58m x 3.48m (11'9 x 11'5)

UPVC double glazed window and central heating radiator.