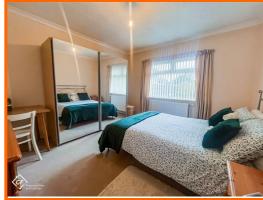

## **Bedroom One**

4.14m x 3.48m (13'7 x 11'5)

UPVC double glazed window and central heating radiator.

#### **Bedroom Two**

3.58m x 3.48m (11'9 x 11'5)

UPVC double glazed window and central heating radiator.