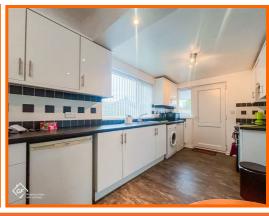

Upon entering, you are welcomed into a spacious reception room that provides a warm and inviting atmosphere, perfect for relaxation or entertaining guests. The kitchen diner is a highlight of the home, offering ample space for dining and culinary pursuits, making it the heart of the household.

# Kitchen/Dining Room

7.52m x 3.51m (24'8 x 11'6)

Four UPVC double glazed windows, central heating radiator, spotlights, wall and base units, laminate worktops, stainless steel sink with mixer tap, space for freestanding cooker, space for fridge freezer, plumbing for washing machine, storage cupboard, laminate flooring and UPVC double glazed doors to side and rear.