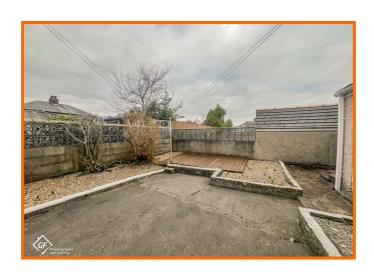

The bungalow features a modern shower room, ensuring practicality and ease for daily routines. Outside, the property boasts a driveway with parking for up to three vehicles, along with a garage for additional storage or vehicle protection. The enclosed rear garden is a lovely outdoor space, ideal for enjoying the fresh air, gardening, or hosting summer barbecues.

## **External**