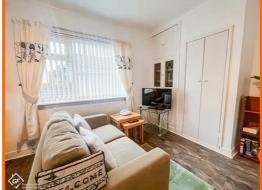

# **Reception Room**

4.14m x 3.48m (13'7 x 11'5)

Three UPVC double glazed windows, central heating radiator and gas fire.