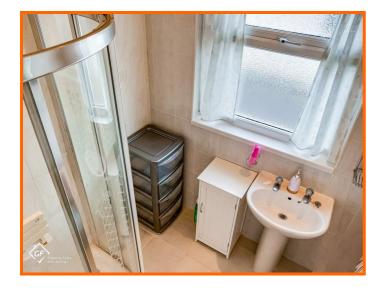

## **Shower Room**

1.85m x 1.65m (6'1 x 5'5)

UPVC double glazed frosted window, heated towel rail, pedestal wash basin, electric feed shower in corner enclosure and PVC clad elevations.