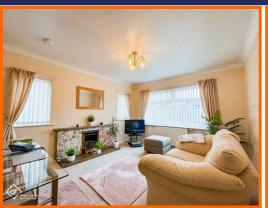

Upon entering, you are welcomed into a spacious reception room that provides a warm and inviting atmosphere, perfect for relaxation or entertaining guests. The kitchen diner is a highlight of the home, offering ample space for dining and culinary pursuits, making it the heart of the household.

# **Reception Room**

4.14m x 3.48m (13'7 x 11'5)

Three UPVC double glazed windows, central heating radiator and gas fire.