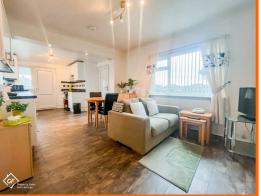

Upon entering, you are welcomed into a spacious reception room that provides a warm and inviting atmosphere, perfect for relaxation or entertaining guests. The kitchen diner is a highlight of the home, offering ample space for dining and culinary pursuits, making it the heart of the household.

# **Reception Room**

4.14m x 3.48m (13'7 x 11'5)

Three UPVC double glazed windows, central heating radiator and gas fire.