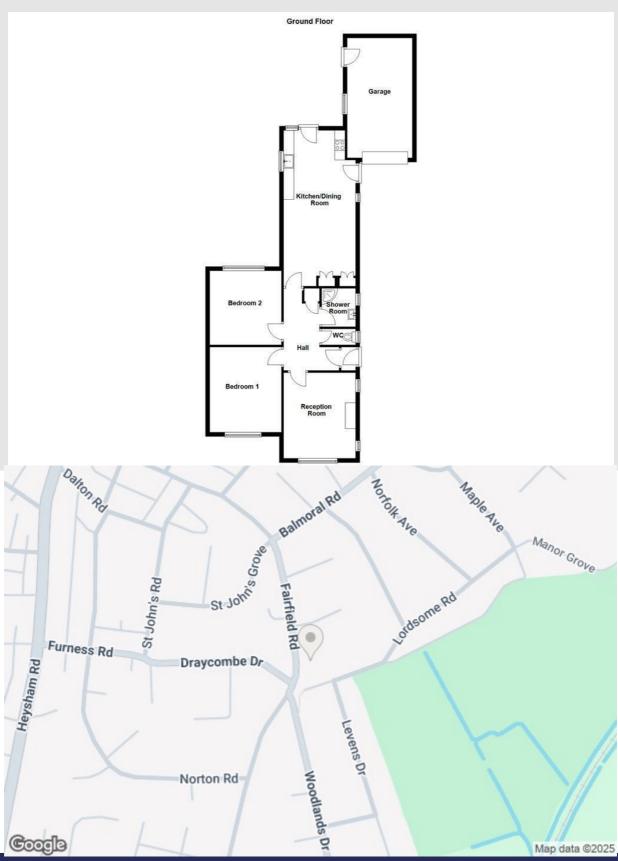

### **Ground Floor**

## **Vestibule**

1.14m x 0.99m (3'9 x 3'3)

Entrance door and door to hall.

### Hall

Central heating radiator, loft access, boiler cupboard, laminate flooring and doors to reception room, kitchen/dining room, two bedrooms, shower room and WC.

# **Reception Room**

4.14m x 3.48m (13'7 x 11'5)

Three UPVC double glazed windows, central heating radiator and gas fire.

# Kitchen/Dining Room

7.52m x 3.51m (24'8 x 11'6)

Four UPVC double glazed windows, central heating radiator, spotlights, wall and base units, laminate worktops, stainless steel sink with mixer tap, space for freestanding cooker, space for fridge freezer, plumbing for washing machine, storage cupboard, laminate flooring and UPVC double glazed doors to side and rear.

## **Bedroom One**

4.14m x 3.48m (13'7 x 11'5)

UPVC double glazed window and central heating radiator.

#### **Bedroom Two**

3.58m x 3.48m (11'9 x 11'5)

UPVC double glazed window and central heating radiator.

## **Shower Room**

1.85m x 1.65m (6'1 x 5'5)

UPVC double glazed frosted window, heated towel rail, pedestal wash basin, electric feed shower in corner enclosure and PVC clad elevations.

#### WC

1.65m x 0.79m (5'5 x 2'7)

UPVC double glazed frosted window, WC and tiled floor.

# 95 Fairfield Road, Heysham, Morecambe, LA3 1JP

Garage