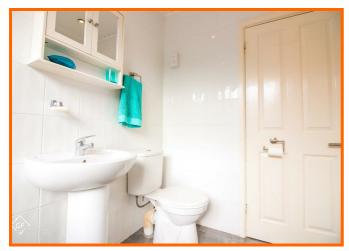

#### **Bathroom**

UPVC double glazed frosted window, gas central heating radiator, bath with traditional taps and over bath direct feed shower, pedestal wash basin with mixer tap, dual flush WC, spotlights, tiled floor.