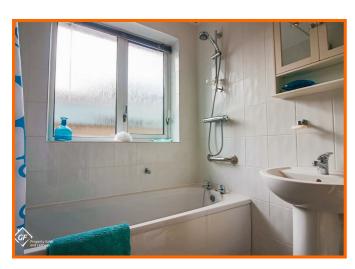

#### **Bathroom**

UPVC double glazed frosted window, gas central heating radiator, bath with traditional taps and over bath direct feed shower, pedestal wash basin with mixer tap, dual flush WC, spotlights, tiled floor.