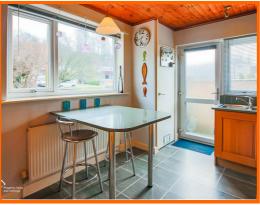

#### **Kitchen**

2 x UPVC double glazed UPVC windows, gas central heating radiator, granite worktops, wall and base units, breakfast bar, oven, integrated fridge, integrated freezer, 4 ring gas hob, stainless steel sink with mixer tap and drainage board, partially tiled walls, pantry cupboard with boiler, smart light switch, laminate floor, UPVC frosted double glazed door to side.