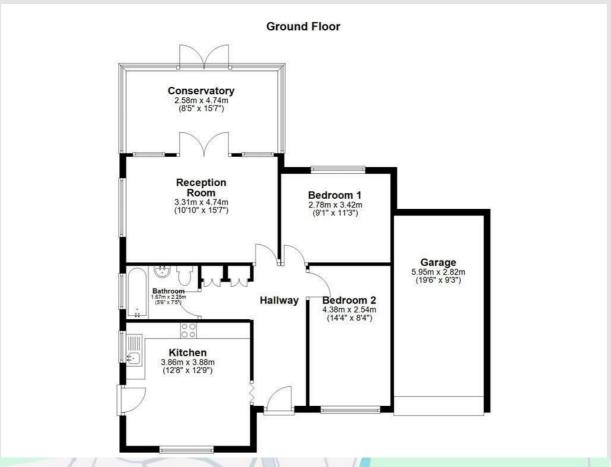

### Hallway

Coved ceiling, spotlighting, loft hatch, gas central heating radiator, storage cupboard, doors to bathroom, kitchen, reception room and bedrooms 1 & 2, wood flooring.

#### **Kitchen**

2 x UPVC double glazed UPVC windows, gas central heating radiator, granite worktops, wall and base units, breakfast bar, oven, integrated fridge, integrated freezer, 4 ring gas hob, stainless steel sink with mixer tap and drainage board, partially tiled walls, pantry cupboard with boiler, smart light switch, laminate floor, UPVC frosted double glazed door to side.

#### **Bedroom 1**

UPVC double glazed window, gas central heating radiator, sliding door built-in wardrobes.

### **Bedroom 2**

UPVC double glazed window. Gas central heating radiator. Sliding door built-in wardrobes.

#### **Bathroom**

UPVC double glazed frosted window, gas central heating radiator, bath with traditional taps and over bath direct feed shower, pedestal wash basin with mixer tap, dual flush WC, spotlights, tiled floor.

#### **Reception Room**

Coved ceiling, UPVC double glazed window,  $2 \times gas$  central heating radiators, wall mounted electric fire,  $2 \times single$  glazed windows, single glazed door leading to conservatory.

#### Conservatory

Gas central heating, laminate flooring, UPVC double glazed door to rear.

#### Garage

Up and over door.