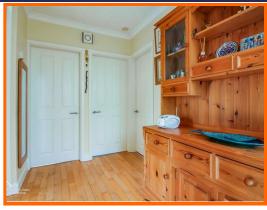

### Hallway

Coved ceiling, spotlighting, loft hatch, gas central heating radiator, storage cupboard, doors to bathroom, kitchen, reception room and bedrooms 1 & 2, wood flooring.