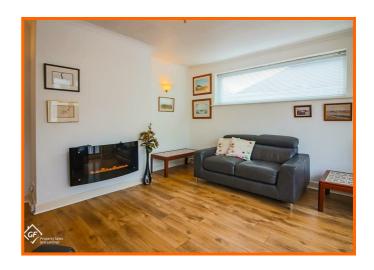

Upon entering, you are greeted by a beautifully presented reception room that exudes warmth and elegance, making it a perfect spot for relaxation or entertaining guests. The adjoining conservatory invites an abundance of natural light, creating a serene atmosphere that connects you with the lovely gardens outside.

#### **Reception Room**

Coved ceiling, UPVC double glazed window,  $2 \times gas$  central heating radiators, wall mounted electric fire,  $2 \times single$  glazed windows, single glazed door leading to conservatory.