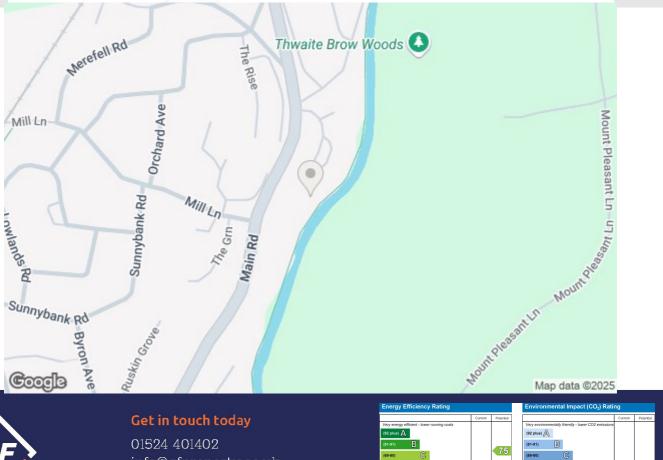

# The property at a glance 2 = 1 2 1 =

- · Detached Bungalow
- Two Bedrooms
- · NO CHAIN!
- Impressive Reception Room
- · Garage & Gardens
- · Driveway Providing Off Road Parking
- Sought After Location
- Tenure: Freehold
- Band: D
- EPC: D