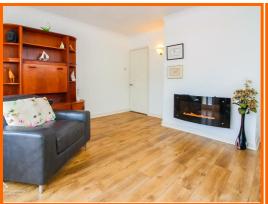

#### **Reception Room**

Coved ceiling, UPVC double glazed window,  $2 \times gas$  central heating radiators, wall mounted electric fire,  $2 \times single$  glazed windows, single glazed door leading to conservatory.