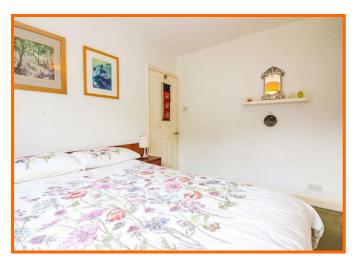

#### **Bedroom 1**

UPVC double glazed window, gas central heating radiator, sliding door built-in wardrobes.

### **Bedroom 2**

UPVC double glazed window. Gas central heating radiator. Sliding door built-in wardrobes.