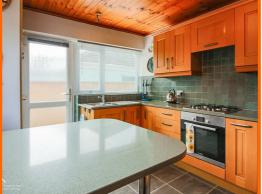

#### **Kitchen**

2 x UPVC double glazed UPVC windows, gas central heating radiator, granite worktops, wall and base units, breakfast bar, oven, integrated fridge, integrated freezer, 4 ring gas hob, stainless steel sink with mixer tap and drainage board, partially tiled walls, pantry cupboard with boiler, smart light switch, laminate floor, UPVC frosted double glazed door to side.