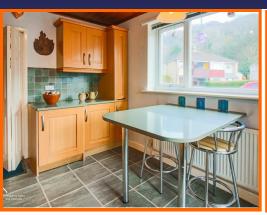

#### **Kitchen**

2 x UPVC double glazed UPVC windows, gas central heating radiator, granite worktops, wall and base units, breakfast bar, oven, integrated fridge, integrated freezer, 4 ring gas hob, stainless steel sink with mixer tap and drainage board, partially tiled walls, pantry cupboard with boiler, smart light switch, laminate floor, UPVC frosted double glazed door to side.