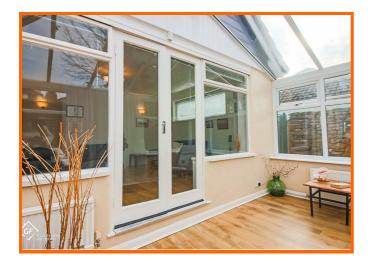

Upon entering, you are greeted by a beautifully presented reception room that exudes warmth and elegance, making it a perfect spot for relaxation or entertaining guests. The adjoining conservatory invites an abundance of natural light, creating a serene atmosphere that connects you with the lovely gardens outside.

#### Conservatory

Gas central heating, laminate flooring, UPVC double glazed door to rear.