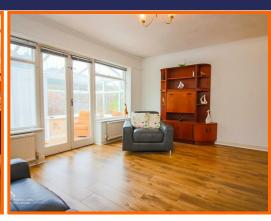

Upon entering, you are greeted by a beautifully presented reception room that exudes warmth and elegance, making it a perfect spot for relaxation or entertaining guests. The adjoining conservatory invites an abundance of natural light, creating a serene atmosphere that connects you with the lovely gardens outside.

#### **Reception Room**

Coved ceiling, UPVC double glazed window,  $2 \times gas$  central heating radiators, wall mounted electric fire,  $2 \times single$  glazed windows, single glazed door leading to conservatory.

#### Conservatory

Gas central heating, laminate flooring, UPVC double glazed door to rear.