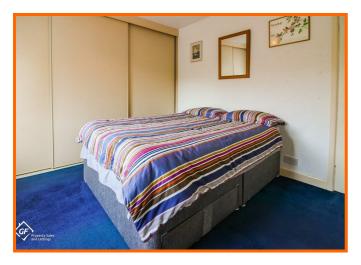

#### **Bedroom 1**

UPVC double glazed window, gas central heating radiator, sliding door built-in wardrobes.

### **Bedroom 2**

UPVC double glazed window. Gas central heating radiator. Sliding door built-in wardrobes.