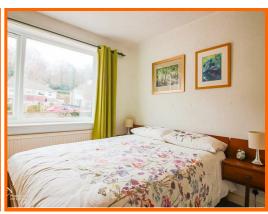

#### **Bedroom 1**

UPVC double glazed window, gas central heating radiator, sliding door built-in wardrobes.

### **Bedroom 2**

UPVC double glazed window. Gas central heating radiator. Sliding door built-in wardrobes.