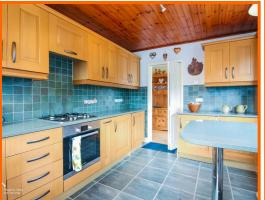

#### **Kitchen**

2 x UPVC double glazed UPVC windows, gas central heating radiator, granite worktops, wall and base units, breakfast bar, oven, integrated fridge, integrated freezer, 4 ring gas hob, stainless steel sink with mixer tap and drainage board, partially tiled walls, pantry cupboard with boiler, smart light switch, laminate floor, UPVC frosted double glazed door to side.