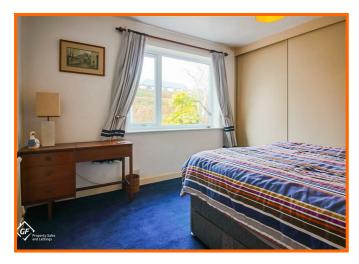

#### **Bedroom 1**

UPVC double glazed window, gas central heating radiator, sliding door built-in wardrobes.

### **Bedroom 2**

UPVC double glazed window. Gas central heating radiator. Sliding door built-in wardrobes.