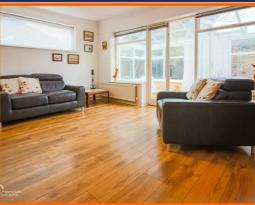

Upon entering, you are greeted by a beautifully presented reception room that exudes warmth and elegance, making it a perfect spot for relaxation or entertaining guests. The adjoining conservatory invites an abundance of natural light, creating a serene atmosphere that connects you with the lovely gardens outside.

#### **Reception Room**

Coved ceiling, UPVC double glazed window,  $2 \times gas$  central heating radiators, wall mounted electric fire,  $2 \times single$  glazed windows, single glazed door leading to conservatory.

#### Conservatory

Gas central heating, laminate flooring, UPVC double glazed door to rear.