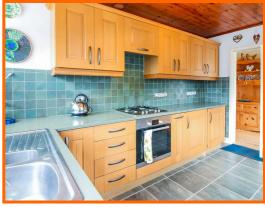

#### **Kitchen**

2 x UPVC double glazed UPVC windows, gas central heating radiator, granite worktops, wall and base units, breakfast bar, oven, integrated fridge, integrated freezer, 4 ring gas hob, stainless steel sink with mixer tap and drainage board, partially tiled walls, pantry cupboard with boiler, smart light switch, laminate floor, UPVC frosted double glazed door to side.