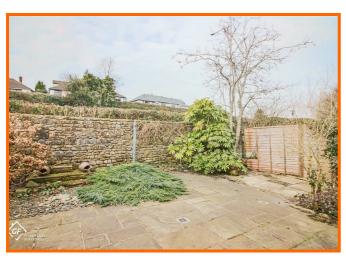

r bath direct feed shower, pedestal wash basin with mixer tap, dual flush WC, spotlights, tiled floor.

#### **Reception Room**

Coved ceiling, UPVC double glazed window,  $2 \times gas$  central heating radiators, wall mounted electric fire,  $2 \times single$  glazed windows, single glazed door leading to conservatory.

#### Conservatory

Gas central heating, laminate flooring, UPVC double glazed door to rear.

#### Garage

Up and over door.

#### Front External

Wrought iron gates to paved driveway, laid lawn garden and paved path to front door. Side potting bench, outside tap.

## **Rear External**

Paved rear garden, electric point, outside tap.









# 18 Eden Grove, Bolton Le Sands, Carnforth, LA5 8DF















# 18 Eden Grove, Bolton Le Sands, Carnforth, LA5 8DF













**Get in touch today** 01524 401402 info@gfproperty.co.uk gfproperty.co.uk

# Take a nosey round







## Get in touch today

01524 401402 info@gfproperty.co.uk gfproperty.co.uk