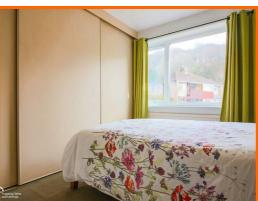

#### **Bedroom 1**

UPVC double glazed window, gas central heating radiator, sliding door built-in wardrobes.

### **Bedroom 2**

UPVC double glazed window. Gas central heating radiator. Sliding door built-in wardrobes.