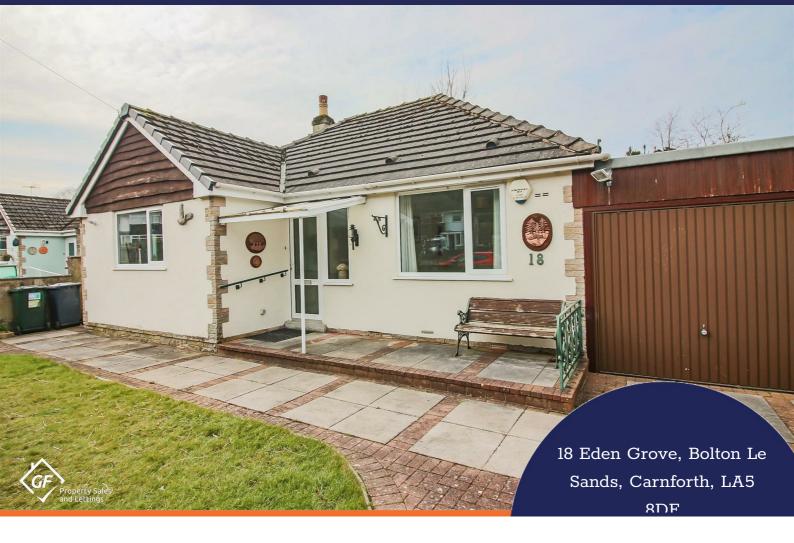

18, Eden Grove, Bolton Le Sands, Carnforth

# Get to know the property

Nestled in the charming area of Bolton-Le-Sands, Carnforth, this delightful detached bungalow on Eden Grove offers a perfect blend of comfort and style. With two well-proportioned bedrooms, this property is ideal for those seeking a tranquil living space.

The property boasts a garage and a driveway, providing ample parking space and convenience. The gardens are well-maintained, offering a peaceful retreat for outdoor enjoyment, whether it be for gardening enthusiasts or those simply wishing to unwind in a picturesque setting.