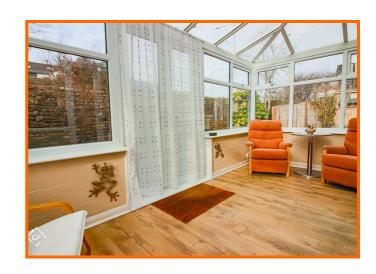

Upon entering, you are greeted by a beautifully presented reception room that exudes warmth and elegance, making it a perfect spot for relaxation or entertaining guests. The adjoining conservatory invites an abundance of natural light, creating a serene atmosphere that connects you with the lovely gardens outside.

#### Conservatory

Gas central heating, laminate flooring, UPVC double glazed door to rear.