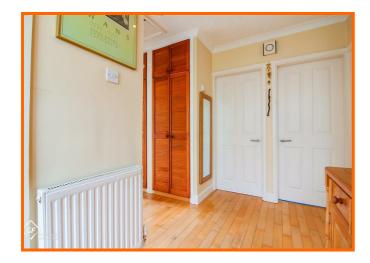

### Hallway

Coved ceiling, spotlighting, loft hatch, gas central heating radiator, storage cupboard, doors to bathroom, kitchen, reception room and bedrooms 1 & 2, wood flooring.