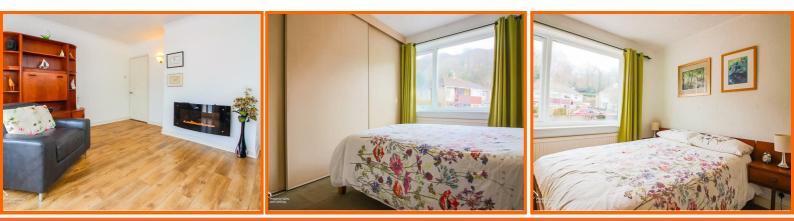

Upon entering, you are greeted by a beautifully presented reception room that exudes warmth and elegance, making it a perfect spot for relaxation or entertaining guests. The adjoining conservatory invites an abundance of natural light, creating a serene atmosphere that connects you with the lovely gardens outside.

#### **Bedroom 1**

UPVC double glazed window, gas central heating radiator, sliding door built-in wardrobes.

#### **Bedroom 2**

UPVC double glazed window. Gas central heating radiator. Sliding door built-in wardrobes.

#### **Reception Room**

Coved ceiling, UPVC double glazed window, 2 x gas central heating radiators, wall mounted electric fire, 2 x single glazed windows, single glazed door leading to conservatory.