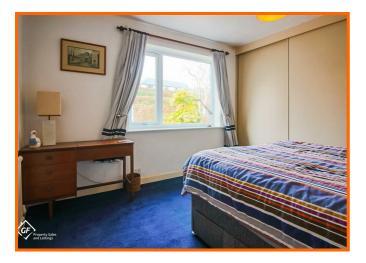

#### **Bedroom 1**

UPVC double glazed window, gas central heating radiator, sliding door built-in wardrobes.

#### **Bedroom 2**

UPVC double glazed window. Gas central heating radiator. Sliding door built-in wardrobes.