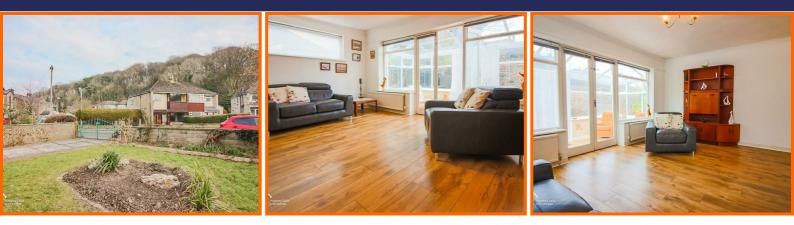

Upon entering, you are greeted by a beautifully presented reception room that exudes warmth and elegance, making it a perfect spot for relaxation or entertaining guests. The adjoining conservatory invites an abundance of natural light, creating a serene atmosphere that connects you with the lovely gardens outside.

#### **Reception Room**

Coved ceiling, UPVC double glazed window, 2 x gas central heating radiators, wall mounted electric fire, 2 x single glazed windows, single glazed door leading to conservatory.

#### Conservatory

Gas central heating, laminate flooring, UPVC double glazed door to rear.