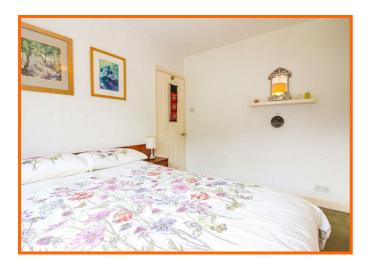

#### **Bedroom 1**

UPVC double glazed window, gas central heating radiator, sliding door built-in wardrobes.

#### **Bedroom 2**

UPVC double glazed window. Gas central heating radiator. Sliding door built-in wardrobes.