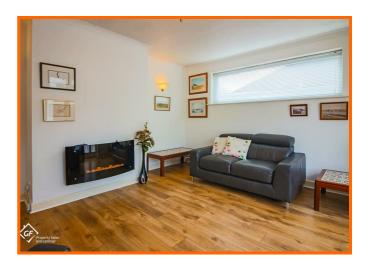

#### **Reception Room**

Coved ceiling, UPVC double glazed window, 2 x gas central heating radiators, wall mounted electric fire, 2 x single glazed windows, single glazed door leading to conservatory.