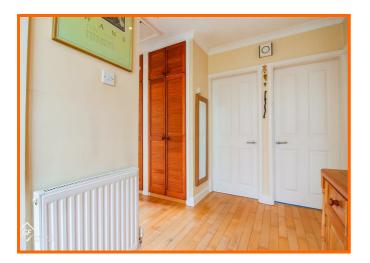

#### Hallway

Coved ceiling, spotlighting, loft hatch, gas central heating radiator, storage cupboard, doors to bathroom, kitchen, reception room and bedrooms 1 & 2, wood flooring.