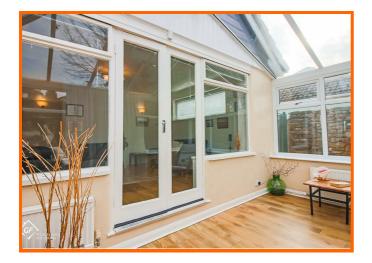

#### Conservatory

Gas central heating, laminate flooring, UPVC double glazed door to rear.