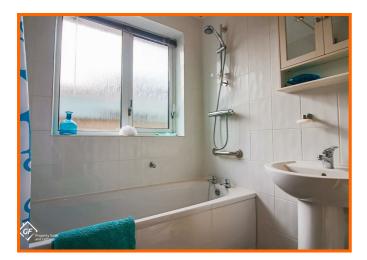

#### Bathroom

UPVC double glazed frosted window, gas central heating radiator, bath with traditional taps and over bath direct feed shower, pedestal wash basin with mixer tap, dual flush WC, spotlights, tiled floor.