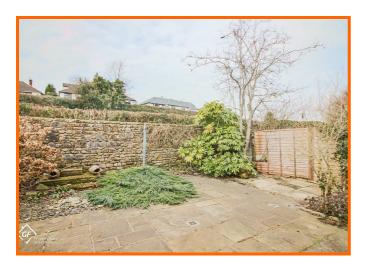

ed window, gas central heating radiator, bath with traditional taps and over bath direct feed shower, pedestal wash basin with mixer tap, dual flush WC, spotlights, tiled floor.

#### **Reception Room**

Coved ceiling, UPVC double glazed window, 2 x gas central heating radiators, wall mounted electric fire, 2 x single glazed windows, single glazed door leading to conservatory.

#### Conservatory

Gas central heating, laminate flooring, UPVC double glazed door to rear.

#### Garage

Up and over door.

#### **Front External**

Wrought iron gates to paved driveway, laid lawn garden and paved path to front door. Side potting bench, outside tap.

#### **Rear External**

Paved rear garden, electric point, outside tap.











## 18 Eden Grove, Bolton Le Sands, Carnforth, LA5 8DF















### 18 Eden Grove, Bolton Le Sands, Carnforth, LA5 8DF







#### Get in touch today

01524 401402 info@gfproperty.co.uk gfproperty.co.uk

# Take a nosey round





### Get in touch today

01524 401402 info@gfproperty.co.uk gfproperty.co.uk