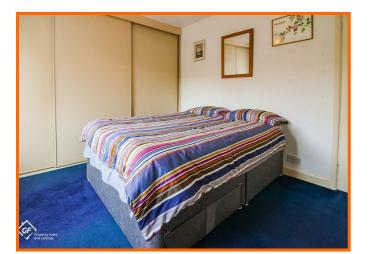

#### **Bedroom 1**

UPVC double glazed window, gas central heating radiator, sliding door built-in wardrobes.

#### **Bedroom 2**

UPVC double glazed window. Gas central heating radiator. Sliding door built-in wardrobes.