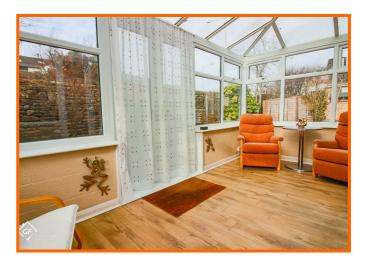

#### Conservatory

Gas central heating, laminate flooring, UPVC double glazed door to rear.