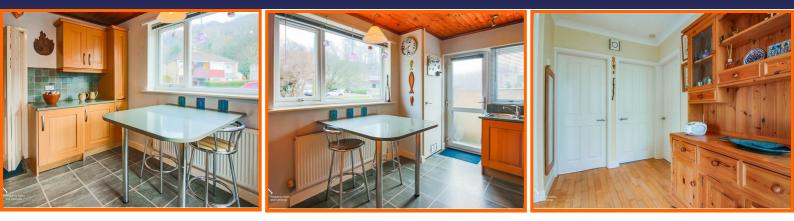

#### Hallway

Coved ceiling, spotlighting, loft hatch, gas central heating radiator, storage cupboard, doors to bathroom, kitchen, reception room and bedrooms 1 & 2, wood flooring.

#### Kitchen

2 x UPVC double glazed UPVC windows, gas central heating radiator, granite worktops, wall and base units, breakfast bar, oven, integrated fridge, integrated freezer, 4 ring gas hob, stainless steel sink with mixer tap and drainage board, partially tiled walls, pantry cupboard with boiler, smart light switch, laminate floor, UPVC frosted double glazed door to side.