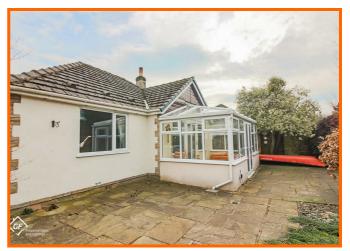

Upon entering, you are greeted by a beautifully presented reception room that exudes warmth and elegance, making it a perfect spot for relaxation or entertaining guests. The adjoining conservatory invites an abundance of natural light, creating a serene atmosphere that connects you with the lovely gardens outside.

The property boasts a garage and a driveway, providing ample parking space and convenience. The gardens are well-maintained, offering a peaceful retreat for outdoor enjoyment, whether it be for gardening enthusiasts or those simply wishing to unwind in a picturesque setting.

#### Conservatory

Gas central heating, laminate flooring, UPVC double glazed door to rear.

#### **Rear External**

Paved rear garden, electric point, outside tap.