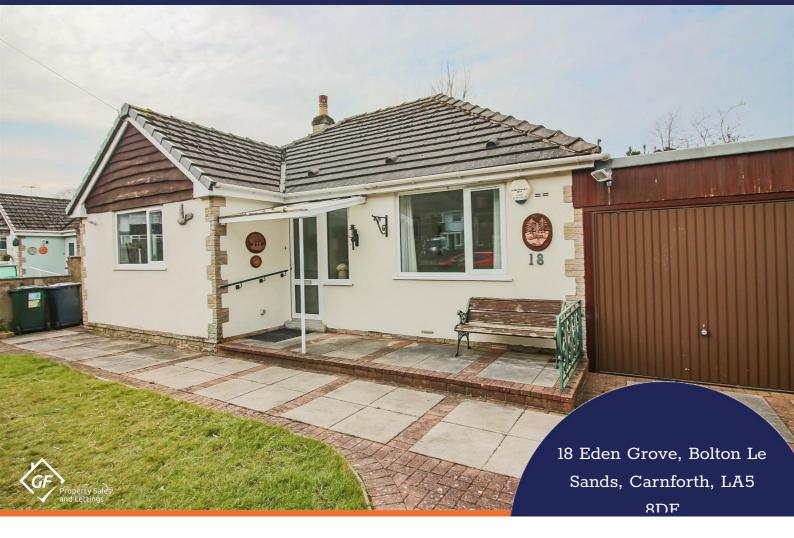

# 18, Eden Grove, Bolton Le Sands, Carnforth **The property at a glance** 2 = 1 🕘 1 🚍

- Detached Bungalow
- Two Bedrooms
- Impressive Reception Room
- Conservatory
- Garage & Gardens
- Driveway Providing Off Road Parking
- Sought After Location
- Tenure: Freehold
- Band: D
- EPC:

# Get to know the property

Nestled in the charming area of Bolton-Le-Sands, Carnforth, this delightful detached bungalow on Eden Grove offers a perfect blend of comfort and style. With two well-proportioned bedrooms, this property is ideal for those seeking a tranquil living space.

## 18 Eden Grove, Bolton Le Sands, Carnforth, LA5 8DF