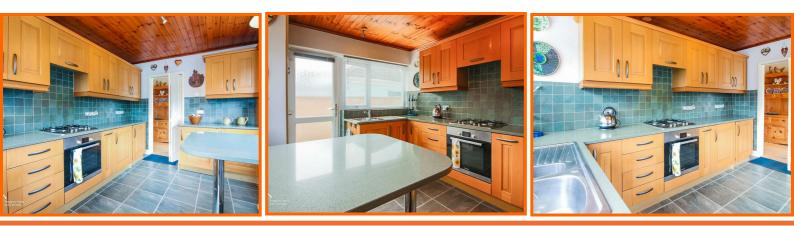

#### Kitchen

2 x UPVC double glazed UPVC windows, gas central heating radiator, granite worktops, wall and base units, breakfast bar, oven, integrated fridge, integrated freezer, 4 ring gas hob, stainless steel sink with mixer tap and drainage board, partially tiled walls, pantry cupboard with boiler, smart light switch, laminate floor, UPVC frosted double glazed door to side.