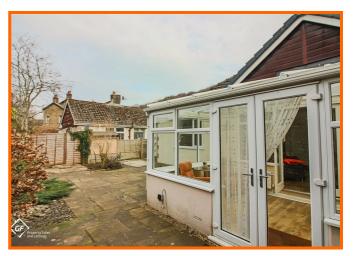

Upon entering, you are greeted by a beautifully presented reception room that exudes warmth and elegance, making it a perfect spot for relaxation or entertaining guests. The adjoining conservatory invites an abundance of natural light, creating a serene atmosphere that connects you with the lovely gardens outside.

#### Conservatory

Gas central heating, laminate flooring, UPVC double glazed door to rear.

#### **Rear External**

Paved rear garden, electric point, outside tap.