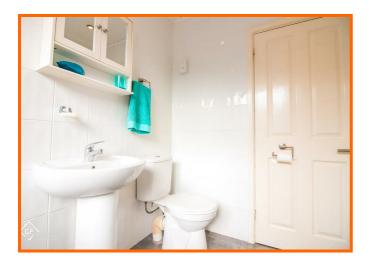

#### Bathroom

UPVC double glazed frosted window, gas central heating radiator, bath with traditional taps and over bath direct feed shower, pedestal wash basin with mixer tap, dual flush WC, spotlights, tiled floor.