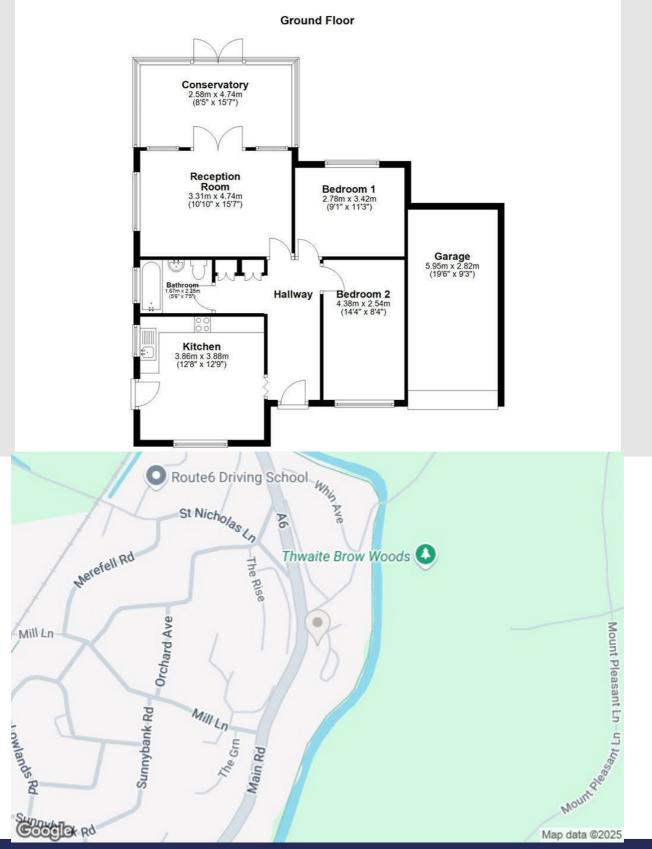

#### Hallway

Coved ceiling, spotlighting, loft hatch, gas central heating radiator, storage cupboard, doors to bathroom, kitchen, reception room and bedrooms 1 & 2, wood flooring.

#### Kitchen

2 x UPVC double glazed UPVC windows, gas central heating radiator, granite worktops, wall and base units, breakfast bar, oven, integrated fridge, integrated freezer, 4 ring gas hob, stainless steel sink with mixer tap and drainage board, partially tiled walls, pantry cupboard with boiler, smart light switch, laminate floor, UPVC frosted double glazed door to side.

#### **Bedroom 1**

UPVC double glazed window, gas central heating radiator, sliding door built-in wardrobes.

#### **Bedroom 2**

UPVC double glazed window. Gas central heating radiator. Sliding door built-in wardrobes.

#### Bathroom

UPVC double glazed frosted window, gas central heating radiator, bath with traditional taps and over bath direct feed shower, pedestal wash basin with mixer tap, dual flush WC, spotlights, tiled floor.

#### **Reception Room**

Coved ceiling, UPVC double glazed window, 2 x gas central heating radiators, wall mounted electric fire, 2 x single glazed windows, single glazed door leading to conservatory.

#### Conservatory

Gas central heating, laminate flooring, UPVC double glazed door to rear.

#### Garage

Up and over door.