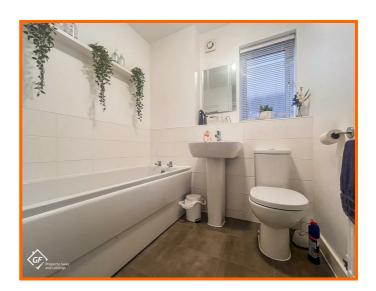

#### Bathroom

#### 2.57m x 1.96m (8'5 x 6'5)

Ceiling light, extractor, part tiled walls, UPVC double glazed window, panelled bath, pedestal sink, low level WC, radiator, vinyl flooring.