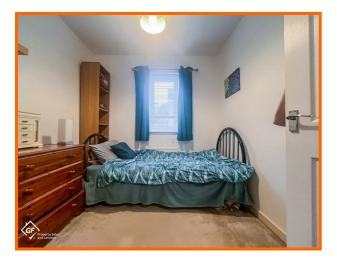

#### **Bedroom 2**

2.54m x 2.34m (8'4 x 7'8)

Feature lighting, UPVC double glazed window, radiator.