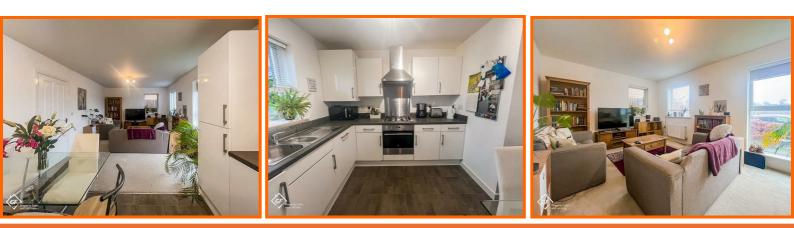

Upon entering, you are greeted by a stunning kitchen and living area that creates an inviting atmosphere, ideal for both relaxation and entertaining. The open-plan design maximises space and light, making it a wonderful setting for everyday living. The apartment also features a well-appointed bathroom, ensuring all your needs are met.

#### Kitchen/ Dining/ Living Space 7.73 x 3.44 (25'4" x 11'3")

Feature lighting, 2 x central heating radiators, vinyl & carpeted flooring, 4 x UPVC double glazed windows, laminate work tops. fitted wall, drawer and base units, integrated washer dryer, fridge freezer, gas hob, electric oven, stainless steel extractor and boiler.