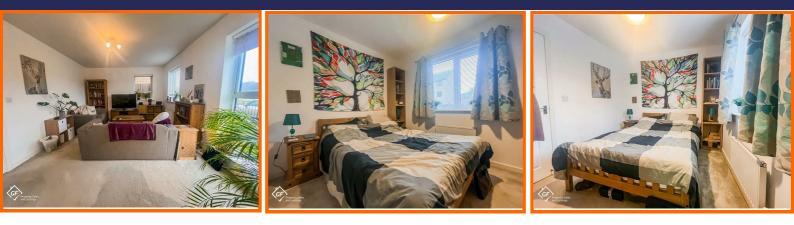

#### **Bedroom 1**

#### 3.28m' x 2.54m (10'9' x 8'4)

Feature lighting, UPVC double glazed window, radiator.

#### **Bedroom 2**

2.54m x 2.34m (8'4 x 7'8)

Feature lighting, UPVC double glazed window, radiator.