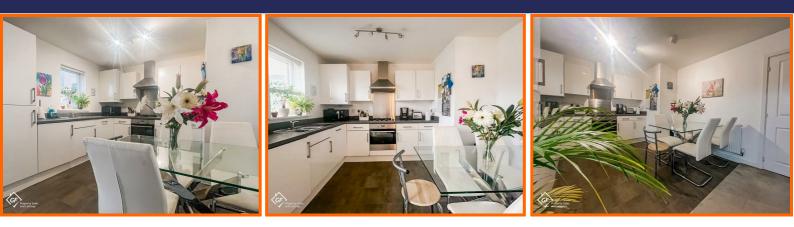

Upon entering, you are greeted by a stunning kitchen and living area that creates an inviting atmosphere, ideal for both relaxation and entertaining. The open-plan design maximises space and light, making it a wonderful setting for everyday living. The apartment also features a well-appointed bathroom, ensuring all your needs are met.

#### Kitchen/ Dining/ Living Space 7.73 x 3.44 (25'4" x 11'3")

Feature lighting, 2 x central heating radiators, vinyl & carpeted flooring, 4 x UPVC double glazed windows, laminate work tops. fitted wall, drawer and base units, integrated washer dryer, fridge freezer, gas hob, electric oven, stainless steel extractor and boiler.