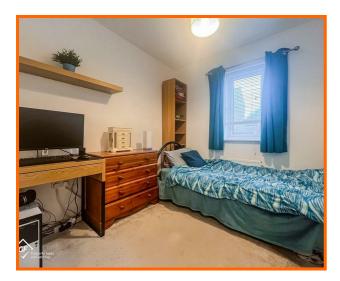

#### **Bedroom 1**

#### 3.28m' x 2.54m (10'9' x 8'4)

Feature lighting, UPVC double glazed window, radiator.