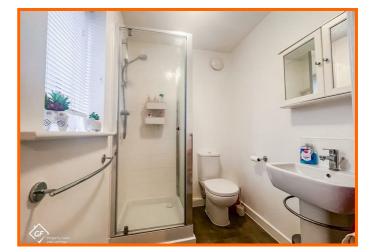

#### **En-Suite**

#### 5.3m x 1.9m (17'4" x 6'2" )

Ceiling light, UPVC double glazed window, single enclosed thermostat shower, tiled splash backs, extractor, low level WC, pedestal sink, vinyl flooring, radiator.