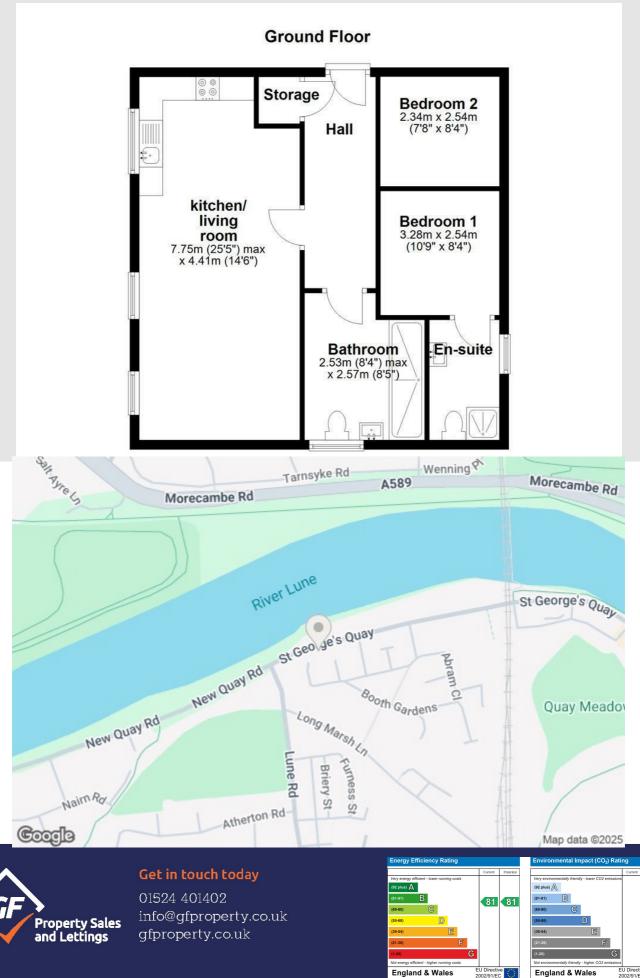

#### Hall

Composite front door, built-in storage cupboard, feature lighting, radiator and intercom.

#### Kitchen/ Dining/ Living Space 7.73 x 3.44 (25'4" x 11'3")

Feature lighting, 2 x central heating radiators, vinyl & carpeted flooring, 4 x UPVC double glazed windows, laminate work tops. fitted wall, drawer and base units, integrated washer dryer, fridge freezer, gas hob, electric oven, stainless steel extractor and boiler.

#### **Bedroom 1**

#### 3.28m' x 2.54m (10'9' x 8'4)

Feature lighting, UPVC double glazed window, radiator.

#### **En-Suite**

#### 5.3m x 1.9m (17'4" x 6'2" )

Ceiling light, UPVC double glazed window, single enclosed thermostat shower, tiled splash backs, extractor, low level WC, pedestal sink, vinyl flooring, radiator.

#### **Bedroom 2**

2.54m x 2.34m (8'4 x 7'8)

Feature lighting, UPVC double glazed window, radiator.

#### Bathroom

#### 2.57m x 1.96m (8'5 x 6'5)

Ceiling light, extractor, part tiled walls, UPVC double glazed window, panelled bath, pedestal sink, low level WC, radiator, vinyl flooring.