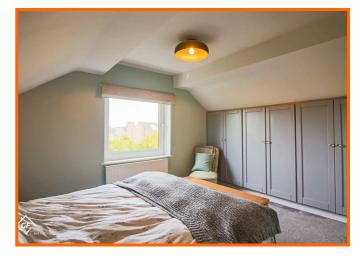

#### Bedroom Two

3.63m x 2.79m (11'11 x 9'2)

UPVC double glazed windows, central heating radiator, fitted wardrobes and door to en suite.

#### **Bedroom Three**

4.04m x 2.18m (13'3 x 7'2)

Two UPVC double glazed Velux windows, central heating radiator, exposed wooden beams and eaves storage.