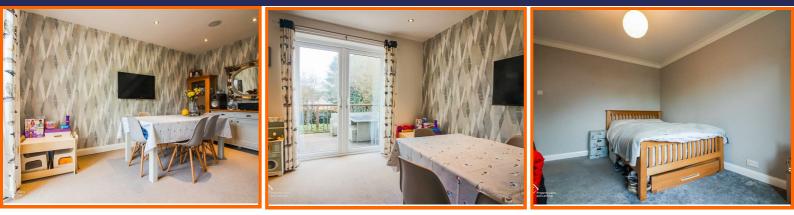

#### Bedroom Two

3.63m x 2.79m (11'11 x 9'2)

UPVC double glazed windows, central heating radiator, fitted wardrobes and door to en suite.

#### **Bedroom Three**

4.04m x 2.18m (13'3 x 7'2)

Two UPVC double glazed Velux windows, central heating radiator, exposed wooden beams and eaves storage.