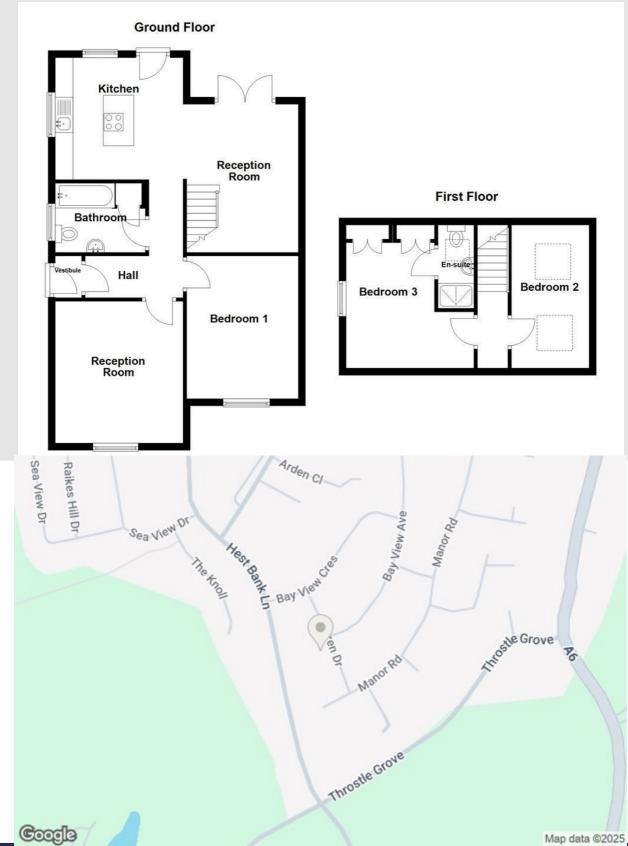

#### **Ground Floor**

#### Vestibule

UPVC double glazed entrance door, spotlights and UPVC frosted double glazed door to hall.

#### Hall

#### 2.77m x 1.17m (9'1 x 3'10)

Central heating radiator, spotlights, smoke alarm, doors to reception room one, bedroom one and bathroom and open access to kitchen/dining room.

#### **Reception Room One**

#### 4.01m x 3.61m (13'2 x 11'10)

UPVC double glazed window, central heating radiator and coving.

Bedroom One

4.04m x 3.15m (13'3 x 10'4)

UPVC double glazed window, central heating radiator and coving.

#### Bathroom

#### 2.54m x 1.96m (8'4 x 6'5)

UPVC double glazed frosted window, central heated towel rail, dual flush WC, pedestal wash basin with mixer tap, P-shaped bath with traditional taps and direct feed shower over, storage cupboard and wood effect vinyl flooring.

#### Kitchen

#### 3.61m x 3.45m (11'10 x 11'4)

Two UPVC double glazed windows, upright central heating radiator, spotlights, gloss wall and base units, laminate worktops, island, four burner gas hob, extractor, one and half bowl stainless steel sink with draining board and mixer tap, wood effect vinyl flooring, open access to reception room two and UPVC double glazed frosted door to rear.

#### **Reception Room Two**

#### 4.19m x 3.15m (13'9 x 10'4)

Spotlights, stairs to first floor and UPVC double glazed French doors to rear.

#### First Floor

#### Landing

Doors to two bedrooms.

#### Bedroom Two

3.63m x 2.79m (11'11 x 9'2)

UPVC double glazed windows, central heating radiator, fitted wardrobes and door to en suite.

#### **En Suite**

#### 2.31m x 1.02m (7'7 x 3'4)

UPVC double glazed Velux window, central heated towel rail, dual flush WC, vanity wash basin with mixer tap, direct feed rainfall shower with rinse head and vinyl flooring.

#### **Bedroom Three**

4.04m x 2.18m (13'3 x 7'2)

Two UPVC double glazed Velux windows, central heating radiator, exposed wooden beams and eaves storage.