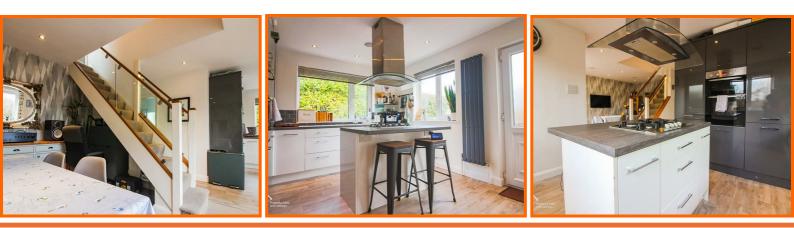

#### Kitchen

#### 3.61m x 3.45m (11'10 x 11'4)

Two UPVC double glazed windows, upright central heating radiator, spotlights, gloss wall and base units, laminate worktops, island, four burner gas hob, extractor, one and half bowl stainless steel sink with draining board and mixer tap, wood effect vinyl flooring, open access to reception room two and UPVC double glazed frosted door to rear.