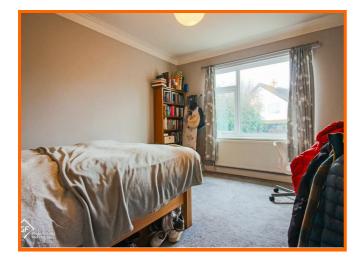

#### 4.01m x 3.61m (13'2 x 11'10)

UPVC double glazed window, central heating radiator and coving.

Bedroom One

4.04m x 3.15m (13'3 x 10'4)

UPVC double glazed window, central heating radiator and coving.