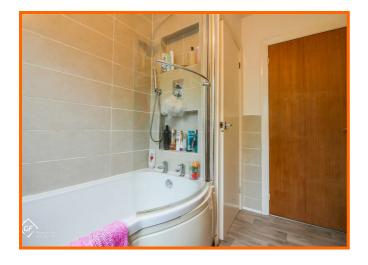

#### Bathroom

#### 2.54m x 1.96m (8'4 x 6'5)

UPVC double glazed frosted window, central heated towel rail, dual flush WC, pedestal wash basin with mixer tap, P-shaped bath with traditional taps and direct feed shower over, storage cupboard and wood effect vinyl flooring.