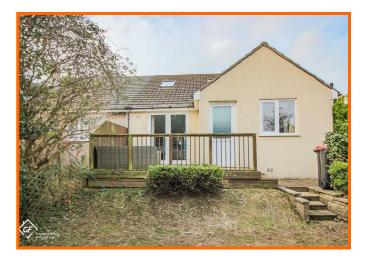

Outside, the property boasts a driveway, providing off-road parking, and a lovely rear garden, perfect for enjoying the outdoors or hosting summer gatherings. Additionally, the garage offers extra storage or potential for a workshop, enhancing the practicality of this lovely home.

#### Rear

Decking, laid to lawn garden and garage.