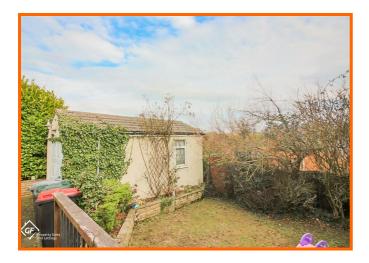

#### Rear

Decking, laid to lawn garden and garage.

## **Garage** 5.36m x 2.41m (17'7 x 7'11)

Electric up and over door, power, space for freezer and space for tumble dryer.