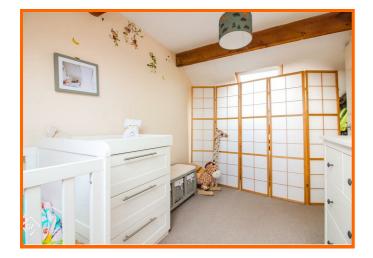

#### **Bedroom Three**

4.04m x 2.18m (13'3 x 7'2)

Two UPVC double glazed Velux windows, central heating radiator, exposed wooden beams and eaves storage.