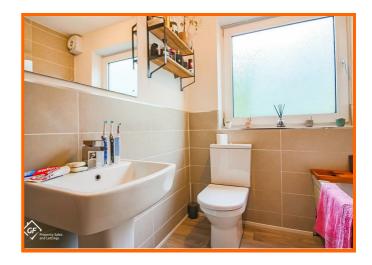

#### Bathroom

#### 2.54m x 1.96m (8'4 x 6'5)

UPVC double glazed frosted window, central heated towel rail, dual flush WC, pedestal wash basin with mixer tap, P-shaped bath with traditional taps and direct feed shower over, storage cupboard and wood effect vinyl flooring.