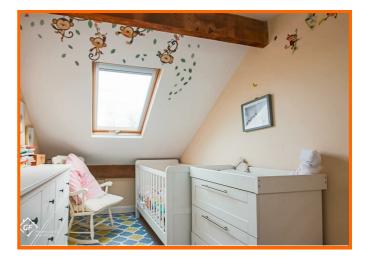

#### **Bedroom Three**

4.04m x 2.18m (13'3 x 7'2)

Two UPVC double glazed Velux windows, central heating radiator, exposed wooden beams and eaves storage.