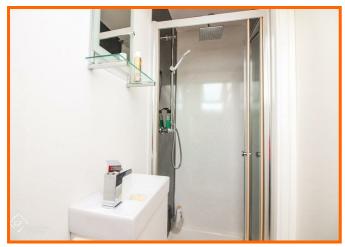

#### 2.31m x 1.02m (7'7 x 3'4)

UPVC double glazed Velux window, central heated towel rail, dual flush WC, vanity wash basin with mixer tap, direct feed rainfall shower with rinse head and vinyl flooring.