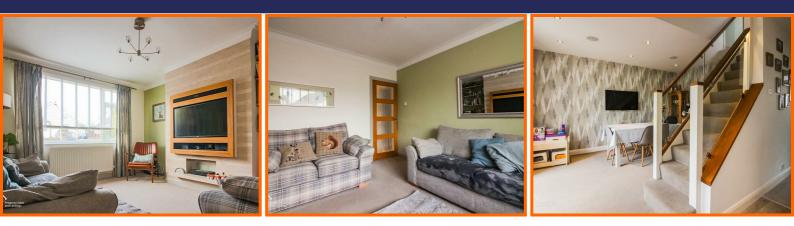

#### **Reception Room One**

#### 4.01m x 3.61m (13'2 x 11'10)

UPVC double glazed window, central heating radiator and coving.

Bedroom One

4.04m x 3.15m (13'3 x 10'4)

UPVC double glazed window, central heating radiator and coving.

#### **Reception Room Two**

#### 4.19m x 3.15m (13'9 x 10'4)

Spotlights, stairs to first floor and UPVC double glazed French doors to rear.