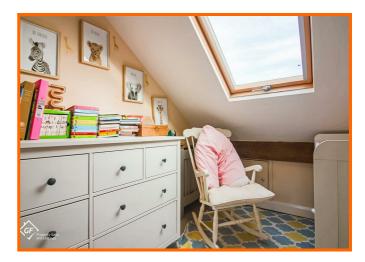

#### **Bedroom Three**

4.04m x 2.18m (13'3 x 7'2)

Two UPVC double glazed Velux windows, central heating radiator, exposed wooden beams and eaves storage.