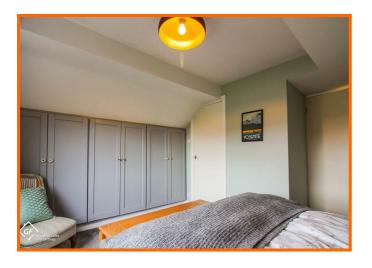

#### Bedroom Two

3.63m x 2.79m (11'11 x 9'2)

UPVC double glazed windows, central heating radiator, fitted wardrobes and door to en suite.