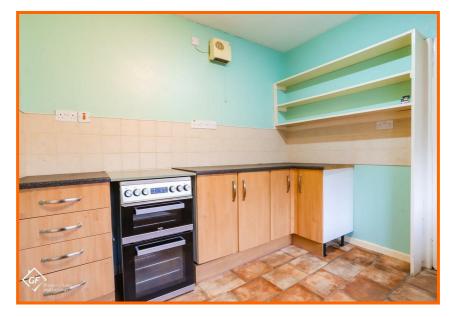

#### Kitchen

2.82m x 2.82m (9'3 x 9'3)

UPVC double glazed window, electric radiator, laminate wall and base units, laminate worktops, space for freestanding cooker, tiled splash back, stainless steel sink with draining board and traditional taps, space for fridge freezer, extractor fan, vinyl flooring and door to rear porch,