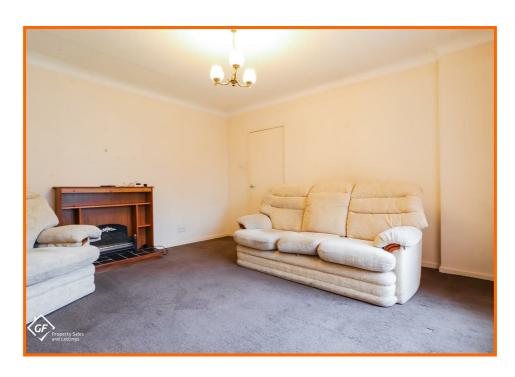

### **Reception Room**

4.27m x 3.96m (14' x 13')

UPVC double glazed window, central heating radiator, radiant fire, tiled hearth and wood surround and mantle.