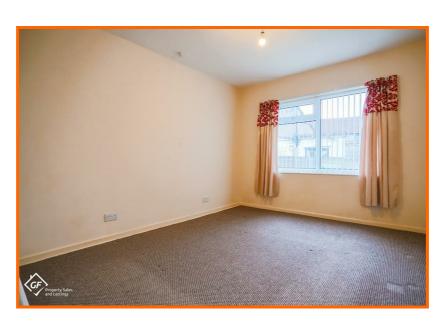

#### **Bedroom**

4.09m x 3.12m (13'5 x 10'3)

UPVC double glazed window, electric heater and built in wardrobes.