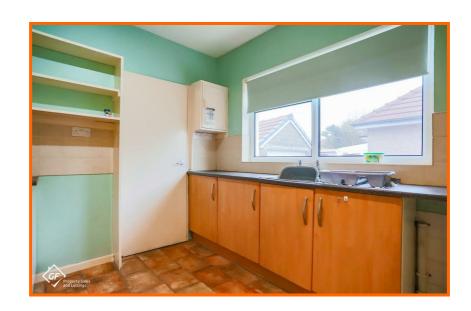

#### Kitchen

2.82m x 2.82m (9'3 x 9'3)

UPVC double glazed window, electric radiator, laminate wall and base units, laminate worktops, space for freestanding cooker, tiled splash back, stainless steel sink with draining board and traditional taps, space for fridge freezer, extractor fan, vinyl flooring and door to rear porch,