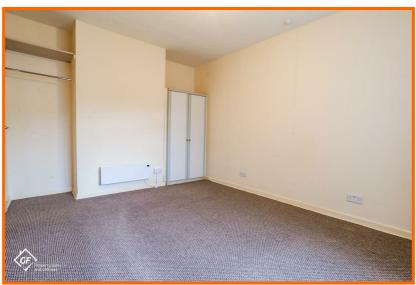

#### **Bedroom**

4.09m x 3.12m (13'5 x 10'3)

UPVC double glazed window, electric heater and built in wardrobes.