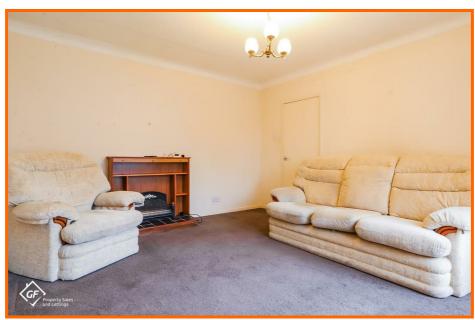

### **Reception Room**

4.27m x 3.96m (14' x 13')

UPVC double glazed window, central heating radiator, radiant fire, tiled hearth and wood surround and mantle.