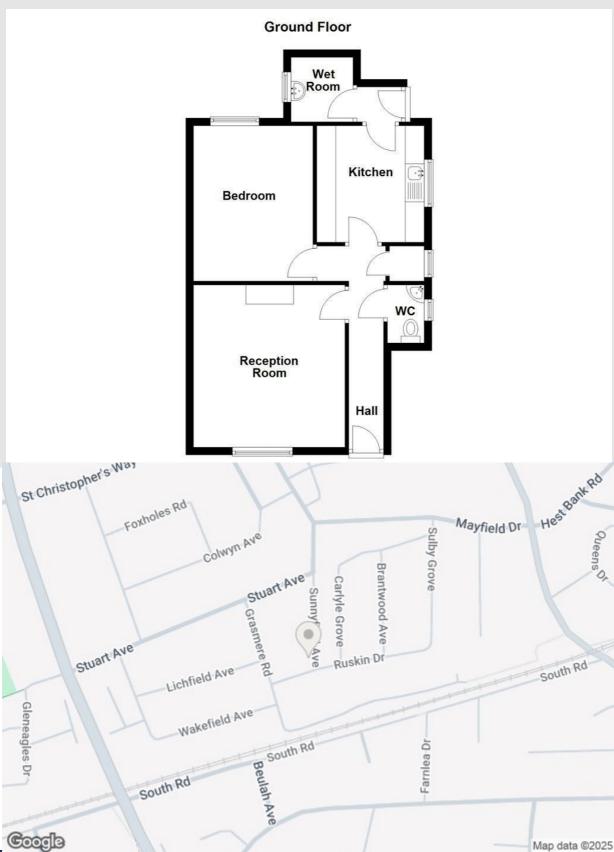

### **Ground Floor**

#### Hall

#### 5.18m x 0.91m (17' x 3')

UPVC entrance door, storage heater, storage and doors to reception room, bedroom and WC and open access to kitchen,

### **Reception Room**

4.27m x 3.96m (14' x 13')

UPVC double glazed window, central heating radiator, radiant fire, tiled hearth and wood surround and mantle.

#### Kitchen

2.82m x 2.82m (9'3 x 9'3)

UPVC double glazed window, electric radiator, laminate wall and base units, laminate worktops, space for freestanding cooker, tiled splash back, stainless steel sink with draining board and traditional taps, space for fridge freezer, extractor fan, vinyl flooring and door to rear porch,

#### **Rear Porch**

1.12m x 0.91m (3'8 x 3')

Door to wet room and UPVC door to rear.

#### **Wet Room**

1.70m x 1.63m (5'7 x 5'4)

UPVC double glazed frosted window, electric heater, heated towel rail, pedestal wash basin with traditional taps, electric shower with rinse head, panelled ceiling, part panel elevation and storage cupboard.

#### **Bedroom**

4.09m x 3.12m (13'5 x 10'3)

UPVC double glazed window, electric heater and built in wardrobes.

#### WC

## 1.52m x 0.91m (5' x 3')

UPVC double glazed frosted window, low flush WC, corner wall mounted wash basin with traditional taps, tiled splash back and vinyl flooring.

#### External

Paving and off road parking.