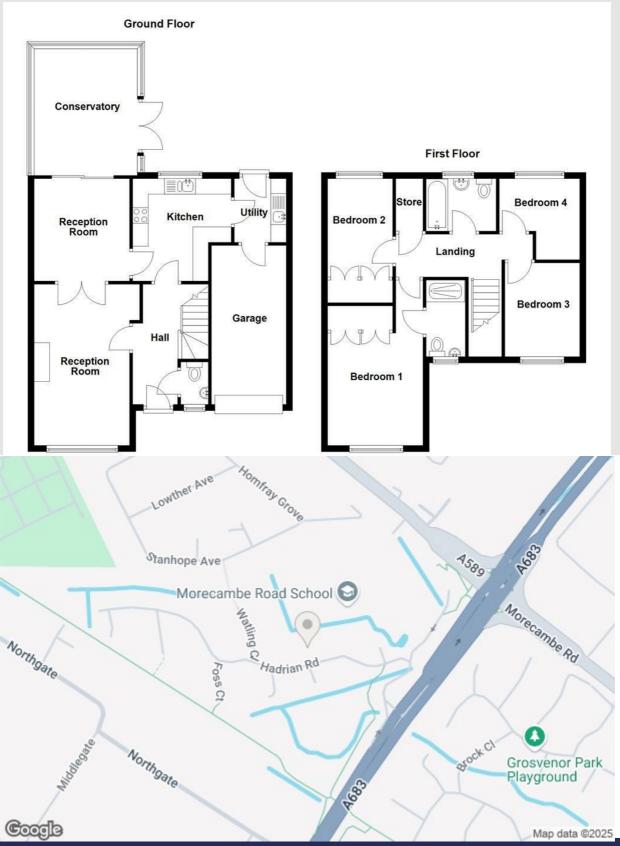

# The property at a glance 4 2 2 2 =

- · Detached Property
- · Four Bedrooms
- · Two Reception Rooms
- · Two Bathrooms
- · Fitted Kitchen And Separate Utility Room
- · Enclosed Rear Garden
- · Off Road Parking And Garage
- · Freehold
- · Council Tax Band: D
- EPC Rating: D

## Get to know the property

Welcome to the market, this gorgeous four-bedroom detached family home nestled in the charming Hadrian Road of Morecambe, this immaculately presented home is a true gem waiting to be discovered. Boasting two reception rooms, two bathrooms, and a delightful conservatory, this property offers versatile solutions for a growing family.

Spread across 1,152 sq ft, this house exudes warmth and comfort, making it the perfect sanctuary to call home. The landscaped gardens, featuring a mix of laid to lawn and paved patios, provide a serene outdoor space for relaxation and entertainment, perfect for those long summer nights!

Convenience is key with off-road parking and an integral garage, ensuring that parking is never a hassle. The property's location offers easy access to major commuter routes, amenities, and schools, making daily life a breeze for the lucky new owners.

### Ground Floor

нац

Metal, double glazed frosted door to hall, central heating radiator, coving, wood effect flooring, stairs to first floor and doors to WC, reception room one and kitchen.

W C

4'6 x 2'11