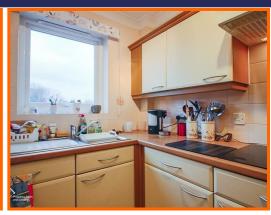

#### Kitchen

2.57m x 1.70m (8'5 x 5'7)

UPVC double glazed window, central heating radiator, emergency pull cord, panel wall and base units, wood effect worktops, stainless steel sink with draining board and mixer tap, integrated oven in high rise unit, four ring electric hob, extractor, tiled splash back, integrated fridge, integrated freezer and vinyl flooring.