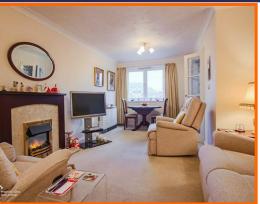

#### **Reception Room**

3.38m x 6.68m (11'1 x 21'11)

UPVC double glazed window, storage heater, coving, emergency pull cord, electric fire, stone surround and hearth, wood mantle and frosted glass doors to kitchen.