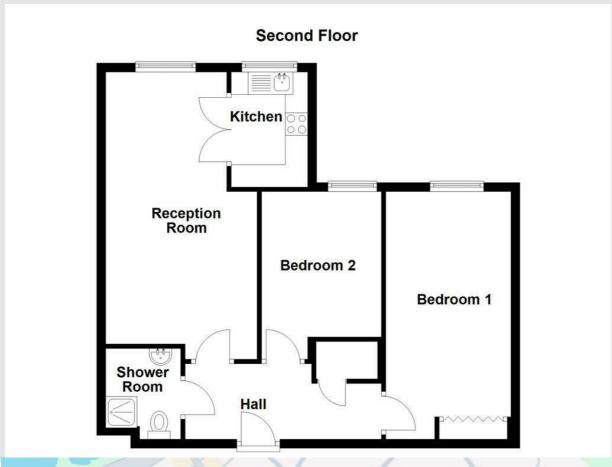

#### **Ground Floor**

#### Hall

Communal entrance with lift and stairs to all floors.

#### First Floor

#### Hall

1.73m x 4.60m (5'8 x 15'1)

Entrance door from communal hall, coving, fire alarm, emergency pull cord, intercom, storage heater, storage cupboard and doors to reception room, two bedrooms and shower room.

#### **Reception Room**

3.38m x 6.68m (11'1 x 21'11)

UPVC double glazed window, storage heater, coving, emergency pull cord, electric fire, stone surround and hearth, wood mantle and frosted glass doors to kitchen.

#### Kitchen

2.57m x 1.70m (8'5 x 5'7)

UPVC double glazed window, central heating radiator, emergency pull cord, panel wall and base units, wood effect worktops, stainless steel sink with draining board and mixer tap, integrated oven in high rise unit, four ring electric hob, extractor, tiled splash back, integrated fridge, integrated freezer and vinyl flooring.

#### **Bedroom One**

2.79m x 5.54m (9'2 x 18'2)

UPVC double glazed window, storage heater, coving, emergency pull cord and fitted wardrobes.

#### **Bedroom Two**

2.67m x 3.30m (8'9 x 10'10)

UPVC double glazed window, storage heater, coving and emergency pull cord.

#### **Shower Room**

2.03m x 1.68m (6'8 x 5'6)

Emergency pull cord, dual flush WC, vanity top wash basin with mixer tap, walk in direct feed shower with grab rails and shower seat, extractor fan and vinyl flooring.