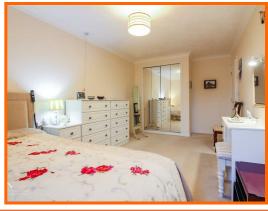

#### **Bedroom One**

2.79m x 5.54m (9'2 x 18'2)

UPVC double glazed window, storage heater, coving, emergency pull cord and fitted wardrobes.

#### **Bedroom Two**

2.67m x 3.30m (8'9 x 10'10)

UPVC double glazed window, storage heater, coving and emergency pull cord.