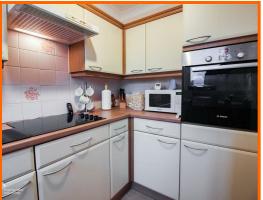

#### Kitchen

2.57m x 1.70m (8'5 x 5'7)

UPVC double glazed window, central heating radiator, emergency pull cord, panel wall and base units, wood effect worktops, stainless steel sink with draining board and mixer tap, integrated oven in high rise unit, four ring electric hob, extractor, tiled splash back, integrated fridge, integrated freezer and vinyl flooring.