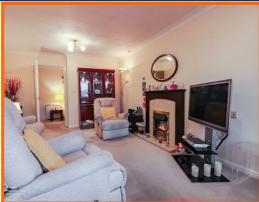

#### **Reception Room**

3.38m x 6.68m (11'1 x 21'11)

UPVC double glazed window, storage heater, coving, emergency pull cord, electric fire, stone surround and hearth, wood mantle and frosted glass doors to kitchen.