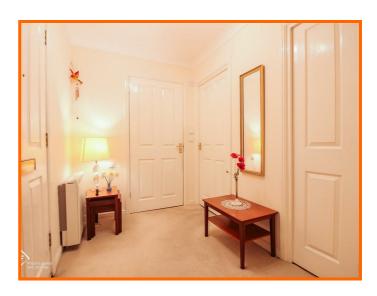

#### Hall

1.73m x 4.60m (5'8 x 15'1)

Entrance door from communal hall, coving, fire alarm, emergency pull cord, intercom, storage heater, storage cupboard and doors to reception room, two bedrooms and shower room.