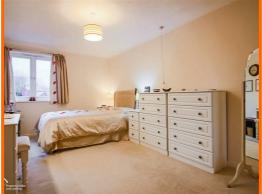

#### **Bedroom One**

2.79m x 5.54m (9'2 x 18'2)

UPVC double glazed window, storage heater, coving, emergency pull cord and fitted wardrobes.