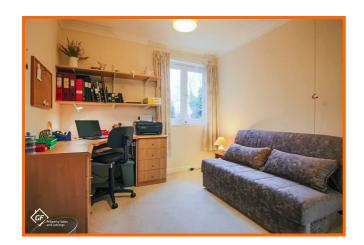

#### **Bedroom Two**

2.67m x 3.30m (8'9 x 10'10)

UPVC double glazed window, storage heater, coving and emergency pull cord.