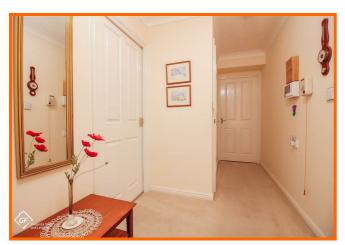

#### Hall

1.73m x 4.60m (5'8 x 15'1)

Entrance door from communal hall, coving, fire alarm, emergency pull cord, intercom, storage heater, storage cupboard and doors to reception room, two bedrooms and shower room.