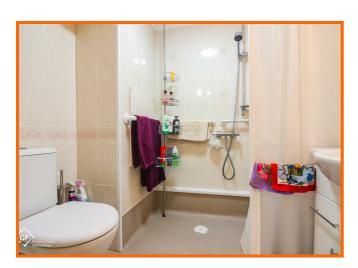

#### **Shower Room**

2.03m x 1.68m (6'8 x 5'6)

Emergency pull cord, dual flush WC, vanity top wash basin with mixer tap, walk in direct feed shower with grab rails and shower seat, extractor fan and vinyl flooring.