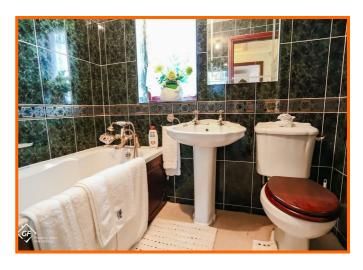

#### **En-Suite**

3.4m x 2.2m (11'1" x 7'2")

Hardwood double glazed frosted window, central heating radiator, low flush WC, vanity top wash basin with mixer tap, corner panel bath with traditional taps, direct feed shower in double enclosure and tiled elevations.