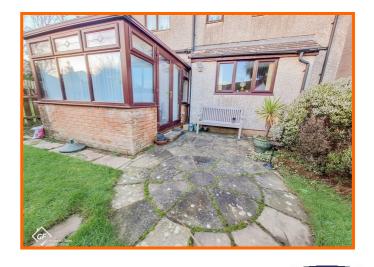

#### Conservatory

3.3m x 2.5m (10'9" x 8'2")

UPVC double glazed windows, polycarbonate pitched roof, feature wall light, tiled floor and UPVC double glazed French doors to rear.

Situated in a peaceful location, this property benefits from off-road parking, making it easy for you and your guests to come and go. The surrounding area is perfect for leisurely strolls, while still being close to local amenities and transport links including bus routes, train station and M6 motorway via the A683.