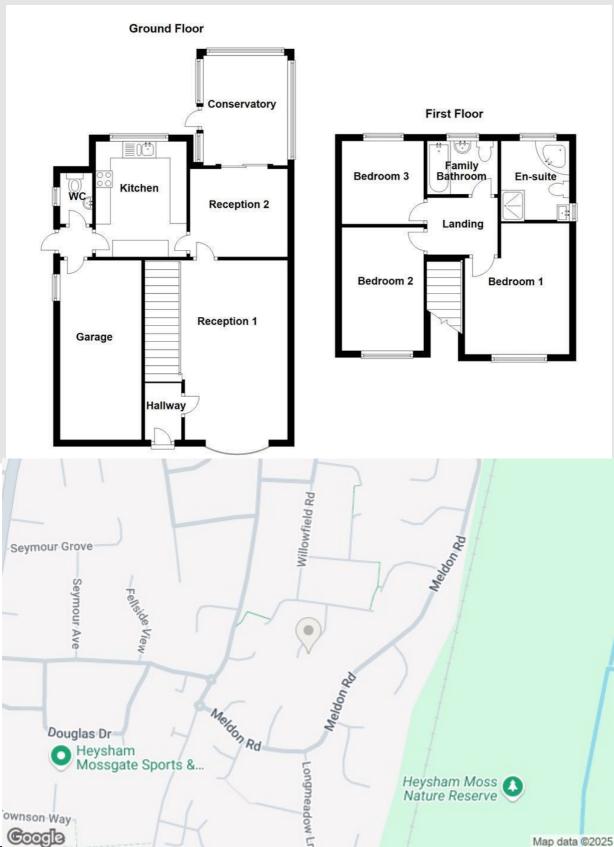

#### **Ground Floor**

#### Hall

1.7m x 1.1m (5'6" x 3'7")

Hardwood double glazed frosted entrance door, hardwood double glazed frosted window, coving, ceiling rose, stairs to first floor and door to reception room one.

#### **Reception Room One**

5.4m x 2.9m (17'8" x 9'6")

Hardwood double glazed bow window, central heating radiator, coving, ceiling rose, gas radiant fire, marble hearth and surround, wood mantle, TV point, under stairs storage and door to reception room two.

#### **Reception Room Two**

3.4m x 2.6m (11'1" x 8'6")

Central heating radiator, picture rail, door to kitchen and sliding doors to conservatory,

#### Conservatory

3.3m x 2.5m (10'9" x 8'2")

UPVC double glazed windows, polycarbonate pitched roof, feature wall light, tiled floor and UPVC double glazed French doors to rear.

#### Kitchen

3.4m x 2.7m (11'1" x 8'10")

UPVC double glazed window, wood wall and base units, laminate worktops, integrated double oven in high rise unit, four burner gas hob, extractor hood, tiled splash back, one and half bowl stainless steel sink with draining board and mixer tap, integrated washing machine, integrated dishwasher, space for dryer, integrated fridge freezer, tiled flooring, doors to WC and garage and door to rear.

#### WC

1.5m x 0.9m (4'11" x 2'11")

Hardwood double glazed window, central heating radiator, low flush WC, wall mounted wash basin with traditional taps, part tiled elevation and tiled flooring.

### Garage

5.5m x 2.4m (18'0" x 7'10")

Hardwood window, Valliant boiler, water tap, power and up and over door.

## First Floor

#### Landing

Doors to three bedrooms and bathroom.

#### **Bedroom One**

4.6m x 3.4m (15'1" x 11'1")

Hardwood double glazed window, central heating radiator, coving and door to en suite.

#### **En-Suite**

3.4m x 2.2m (11'1" x 7'2")

Hardwood double glazed frosted window, central heating radiator, low flush WC, vanity top wash basin with mixer tap, corner panel bath with traditional taps, direct feed shower in double enclosure and tiled elevations.

#### **Bedroom Two**

3.7m x 2.6m (12'1" x 8'6")

Hardwood double glazed window, central heating radiator, coving and storage cupboard.

### **Bedroom Three**

2.7m x 2.6m (8'10" x 8'6")

Hardwood double glazed window and central heating radiator.

#### Bathroom

Hardwood double glazed frosted window, low flush WC, pedestal wash basin with traditional taps, wood panel bath with mixer tap and rinse head and tiled elevations.