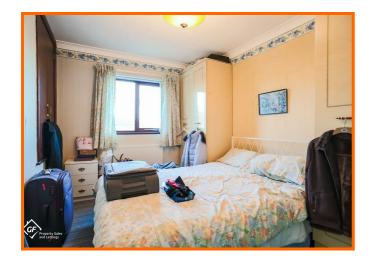

#### **Bedroom One**

4.6m x 3.4m (15'1" x 11'1")

Hardwood double glazed window, central heating radiator, coving and door to en suite.