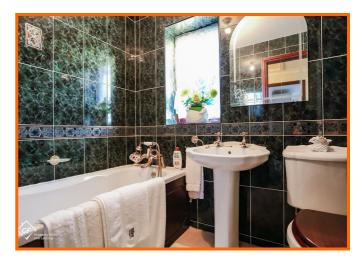

#### **En-Suite**

3.4m x 2.2m (11'1" x 7'2")

Hardwood double glazed frosted window, central heating radiator, low flush WC, vanity top wash basin with mixer tap, corner panel bath with traditional taps, direct feed shower in double enclosure and tiled elevations.