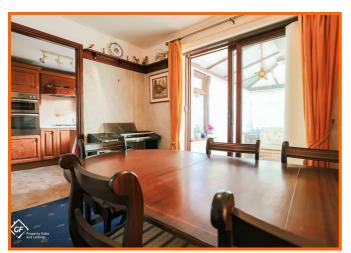

#### **Reception Room One**

5.4m x 2.9m (17'8" x 9'6")

Hardwood double glazed bow window, central heating radiator, coving, ceiling rose, gas radiant fire, marble hearth and surround, wood mantle, TV point, under stairs storage and door to reception room two.

#### **Reception Room Two**

3.4m x 2.6m (11'1" x 8'6")

Central heating radiator, picture rail, door to kitchen and sliding doors to conservatory,

#### Conservatory

3.3m x 2.5m (10'9" x 8'2")

UPVC double glazed windows, polycarbonate pitched roof, feature wall light, tiled floor and UPVC double glazed French doors to rear.