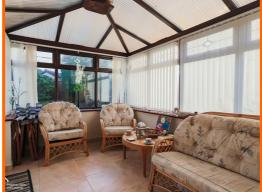

#### Conservatory

3.3m x 2.5m (10'9" x 8'2")

UPVC double glazed windows, polycarbonate pitched roof, feature wall light, tiled floor and UPVC double glazed French doors to rear.