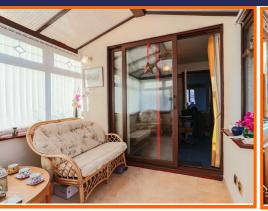

#### Conservatory

3.3m x 2.5m (10'9" x 8'2")

UPVC double glazed windows, polycarbonate pitched roof, feature wall light, tiled floor and UPVC double glazed French doors to rear.