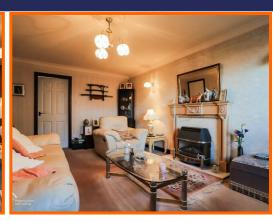

#### **Reception Room One**

5.4m x 2.9m (17'8" x 9'6")

Hardwood double glazed bow window, central heating radiator, coving, ceiling rose, gas radiant fire, marble hearth and surround, wood mantle, TV point, under stairs storage and door to reception room two.