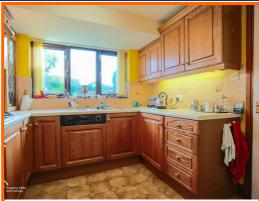

#### Kitchen

3.4m x 2.7m (11'1" x 8'10")

UPVC double glazed window, wood wall and base units, laminate worktops, integrated double oven in high rise unit, four burner gas hob, extractor hood, tiled splash back, one and half bowl stainless steel sink with draining board and mixer tap, integrated washing machine, integrated dishwasher, space for dryer, integrated fridge freezer, tiled flooring, doors to WC and garage and door to rear.