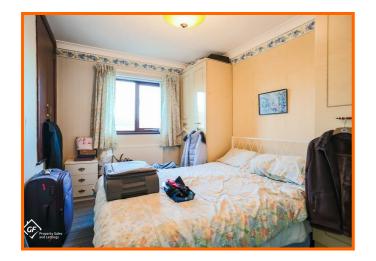

#### **Bedroom One**

4.6m x 3.4m (15'1" x 11'1")

Hardwood double glazed window, central heating radiator, coving and door to en suite.

#### **Bedroom Two**

3.7m x 2.6m (12'1" x 8'6")

Hardwood double glazed window, central heating radiator, coving and storage cupboard.

### **Bedroom Three**

2.7m x 2.6m (8'10" x 8'6")

Hardwood double glazed window and central heating radiator.