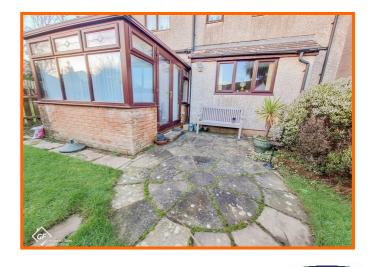

#### Conservatory

3.3m x 2.5m (10'9" x 8'2")

UPVC double glazed windows, polycarbonate pitched roof, feature wall light, tiled floor and UPVC double glazed French doors to rear.