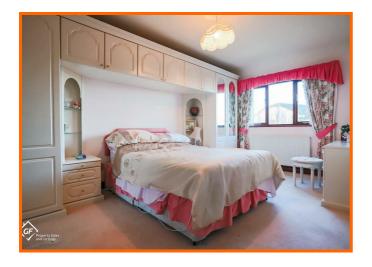

#### **Bedroom One**

4.6m x 3.4m (15'1" x 11'1")

Hardwood double glazed window, central heating radiator, coving and door to en suite.

#### **En-Suite**

3.4m x 2.2m (11'1" x 7'2")

Hardwood double glazed frosted window, central heating radiator, low flush WC, vanity top wash basin with mixer tap, corner panel bath with traditional taps, direct feed shower in double enclosure and tiled elevations.