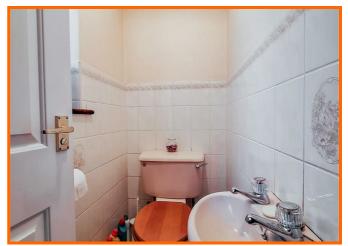

#### WC

1.5m x 0.9m (4'11" x 2'11")

Hardwood double glazed window, central heating radiator, low flush WC, wall mounted wash basin with traditional taps, part tiled elevation and tiled flooring.