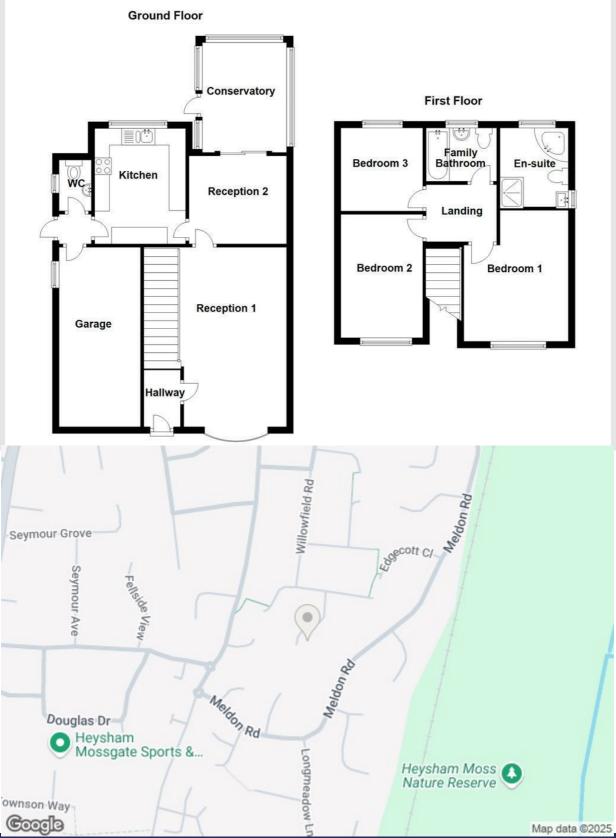

#### **Ground Floor**

#### Hall

1.7m x 1.1m (5'6" x 3'7")

Hardwood double glazed frosted entrance door, hardwood double glazed frosted window, coving, ceiling rose, stairs to first floor and door to reception room one.

#### **Reception Room One**

5.4m x 2.9m (17'8" x 9'6")

Hardwood double glazed bow window, central heating radiator, coving, ceiling rose, gas radiant fire, marble hearth and surround, wood mantle, TV point, under stairs storage and door to reception room two.

#### **Reception Room Two**

3.4m x 2.6m (11'1" x 8'6")

Central heating radiator, picture rail, door to kitchen and sliding doors to conservatory,

#### Conservatory

3.3m x 2.5m (10'9" x 8'2")

UPVC double glazed windows, polycarbonate pitched roof, feature wall light, tiled floor and UPVC double glazed French doors to rear.

#### Kitchen

3.4m x 2.7m (11'1" x 8'10")

UPVC double glazed window, wood wall and base units, laminate worktops, integrated double oven in high rise unit, four burner gas hob, extractor hood, tiled splash back, one and half bowl stainless steel sink with draining board and mixer tap, integrated washing machine, integrated dishwasher, space for dryer, integrated fridge freezer, tiled flooring, doors to WC and garage and door to rear.

#### WC

1.5m x 0.9m (4'11" x 2'11")

Hardwood double glazed window, central heating radiator, low flush WC, wall mounted wash basin with traditional taps, part tiled elevation and tiled flooring.

### Garage

5.5m x 2.4m (18'0" x 7'10")

Hardwood window, Valliant boiler, water tap, power and up and over door.

## First Floor

#### Landing

Doors to three bedrooms and bathroom.

#### **Bedroom One**

4.6m x 3.4m (15'1" x 11'1")

Hardwood double glazed window, central heating radiator, coving and door to en suite.

#### **En-Suite**

3.4m x 2.2m (11'1" x 7'2")

Hardwood double glazed frosted window, central heating radiator, low flush WC, vanity top wash basin with mixer tap, corner panel bath with traditional taps, direct feed shower in double enclosure and tiled elevations.

#### **Bedroom Two**

3.7m x 2.6m (12'1" x 8'6")

Hardwood double glazed window, central heating radiator, coving and storage cupboard.

### **Bedroom Three**

2.7m x 2.6m (8'10" x 8'6")

Hardwood double glazed window and central heating radiator.

#### Bathroom

Hardwood double glazed frosted window, low flush WC, pedestal wash basin with traditional taps, wood panel bath with mixer tap and rinse head and tiled elevations.