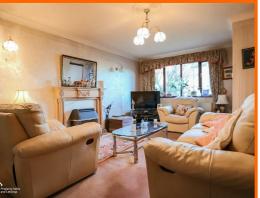

#### **Reception Room One**

5.4m x 2.9m (17'8" x 9'6")

Hardwood double glazed bow window, central heating radiator, coving, ceiling rose, gas radiant fire, marble hearth and surround, wood mantle, TV point, under stairs storage and door to reception room two.

#### **Reception Room Two**

3.4m x 2.6m (11'1" x 8'6")

Central heating radiator, picture rail, door to kitchen and sliding doors to conservatory,