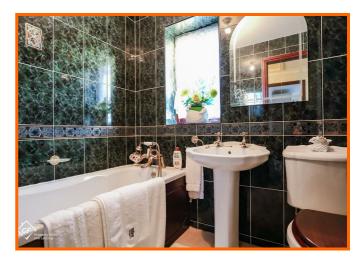

#### **En-Suite**

3.4m x 2.2m (11'1" x 7'2")

Hardwood double glazed frosted window, central heating radiator, low flush WC, vanity top wash basin with mixer tap, corner panel bath with traditional taps, direct feed shower in double enclosure and tiled elevations.

#### Bathroom

Hardwood double glazed frosted window, low flush WC, pedestal wash basin with traditional taps, wood panel bath with mixer tap and rinse head and tiled elevations.