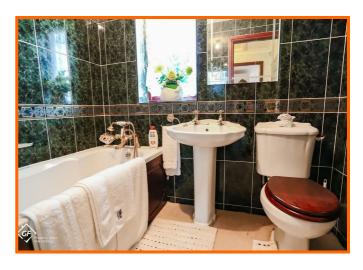

#### **En-Suite**

3.4m x 2.2m (11'1" x 7'2")

Hardwood double glazed frosted window, central heating radiator, low flush WC, vanity top wash basin with mixer tap, corner panel bath with traditional taps, direct feed shower in double enclosure and tiled elevations.

#### Bathroom

Hardwood double glazed frosted window, low flush WC, pedestal wash basin with traditional taps, wood panel bath with mixer tap and rinse head and tiled elevations.