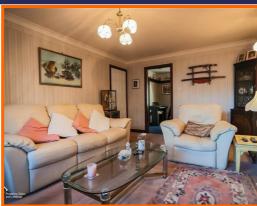

#### **Reception Room One**

5.4m x 2.9m (17'8" x 9'6")

Hardwood double glazed bow window, central heating radiator, coving, ceiling rose, gas radiant fire, marble hearth and surround, wood mantle, TV point, under stairs storage and door to reception room two.