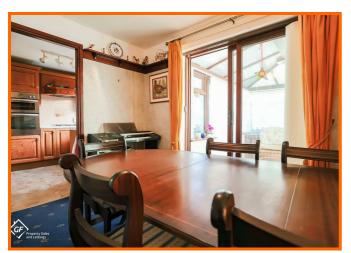

#### **Reception Room Two**

3.4m x 2.6m (11'1" x 8'6")

Central heating radiator, picture rail, door to kitchen and sliding doors to conservatory,

#### Conservatory

3.3m x 2.5m (10'9" x 8'2")

UPVC double glazed windows, polycarbonate pitched roof, feature wall light, tiled floor and UPVC double glazed French doors to rear.