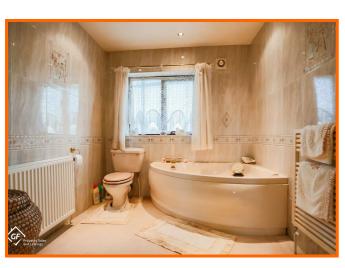

#### **En-Suite**

3.4m x 2.2m (11'1" x 7'2")

Hardwood double glazed frosted window, central heating radiator, low flush WC, vanity top wash basin with mixer tap, corner panel bath with traditional taps, direct feed shower in double enclosure and tiled elevations.

#### Bathroom

Hardwood double glazed frosted window, low flush WC, pedestal wash basin with traditional taps, wood panel bath with mixer tap and rinse head and tiled elevations.