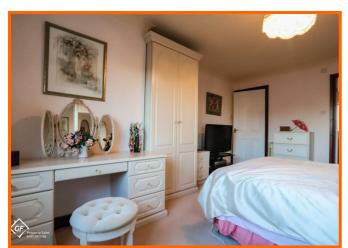

#### **Bedroom One**

4.6m x 3.4m (15'1" x 11'1")

Hardwood double glazed window, central heating radiator, coving and door to en suite.

#### **En-Suite**

3.4m x 2.2m (11'1" x 7'2")

Hardwood double glazed frosted window, central heating radiator, low flush WC, vanity top wash basin with mixer tap, corner panel bath with traditional taps, direct feed shower in double enclosure and tiled elevations.