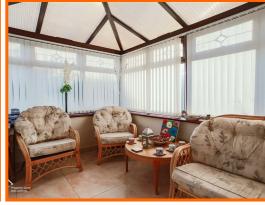

#### Conservatory

3.3m x 2.5m (10'9" x 8'2")

UPVC double glazed windows, polycarbonate pitched roof, feature wall light, tiled floor and UPVC double glazed French doors to rear.