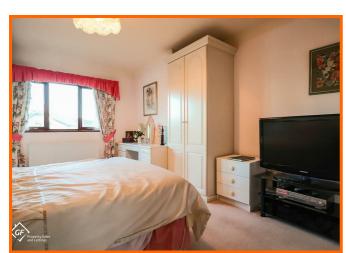

#### **Bedroom Two**

3.7m x 2.6m (12'1" x 8'6")

Hardwood double glazed window, central heating radiator, coving and storage cupboard.

### **Bedroom Three**

2.7m x 2.6m (8'10" x 8'6")

Hardwood double glazed window and central heating radiator.