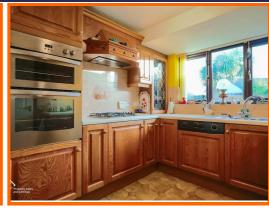

#### Kitchen

3.4m x 2.7m (11'1" x 8'10")

UPVC double glazed window, wood wall and base units, laminate worktops, integrated double oven in high rise unit, four burner gas hob, extractor hood, tiled splash back, one and half bowl stainless steel sink with draining board and mixer tap, integrated washing machine, integrated dishwasher, space for dryer, integrated fridge freezer, tiled flooring, doors to WC and garage and door to rear.