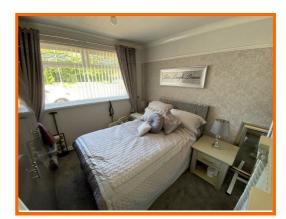

The contemporary bathroom offers a four piece suite with both a claw foot style bath and corner shower cubicle. The ground floor additionally benefits from a good size double bedroom. Across the hallway, the generous lounge is a welcoming reception room with a feature coal effect electric fire with an ornate mantel piece. Stairs from the lounge lead up to the first floor.