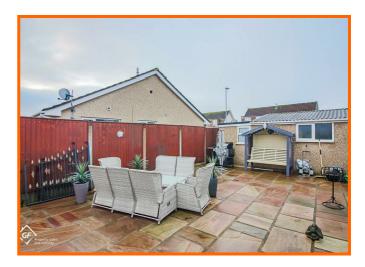

## Get to know the property

Indian sandstone flags and is South Facing, an overall great outdoor space.

Stunning detached dormer bungalow beautifully presented throughout, boasting a large driveway, two garages and South facing rear garden! proximity to a number of local amenities including medical practice, shops,

To the first floor is the master bedroom, a superb double bedroom benefiting from an en suite shower room and a walk-in under eaves wardrobe space.

Externally, the property is set on a sizeable corner plot with a large driveway wrapping around the front and sides of the property, providing ample off road parking space for several vehicles. There are two detached garages both benefiting from power and light - one of which is currently used as a games room but could alternatively make an ideal workshop, studio or home gym! The delightful rear garden is largely paved with