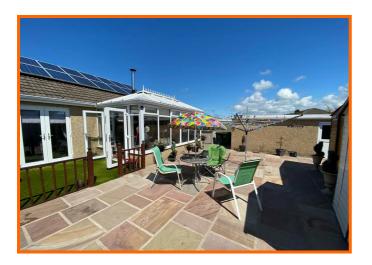

## Get to know the property

Indian sandstone flags and is South Facing, an overall great outdoor space.

Stunning detached dormer bungalow beautifully presented throughout, boasting a large driveway, two garages and South facing rear garden! proximity to a number of local amenities including medical practice, shops,

To the first floor is the master bedroom, a superb double bedroom benefiting from an en suite shower room and a walk-in under eaves wardrobe space.

Externally, the property is set on a sizeable corner plot with a large driveway wrapping around the front and sides of the property, providing ample off road parking space for several vehicles. There are two detached garages both benefiting from power and light - one of which is currently used as a games room but could alternatively make an ideal workshop, studio or home gym! The delightful rear garden is largely paved with