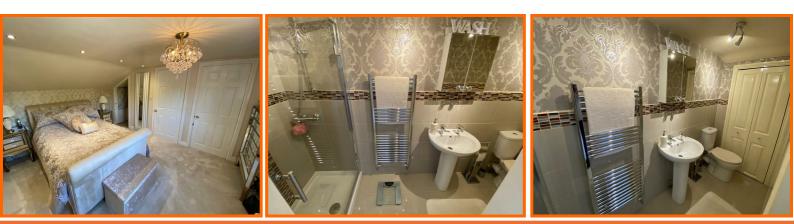

The contemporary bathroom offers a four piece suite with both a claw foot style bath and corner shower cubicle. The ground floor additionally benefits from a good size double bedroom. Across the hallway, the generous lounge is a welcoming reception room with a feature coal effect electric fire with an ornate mantel piece. Stairs from the lounge lead up to the first floor.

To the first floor is the master bedroom, a superb double bedroom benefiting from an en suite shower room and a walk-in under eaves wardrobe space.

Externally, the property is set on a sizeable corner plot with a large driveway wrapping around the front and sides of the property, providing ample off road parking space for several vehicles. There are two detached garages both benefiting from power and light - one of which is currently used as a games room but could alternatively make an ideal workshop, studio or home gym! The delightful rear garden is largely paved with