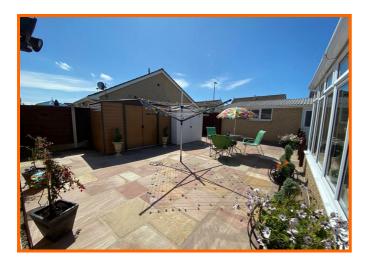

## Get to know the property

Indian sandstone flags and is South Facing, an overall great outdoor space.

Stunning detached dormer bungalow beautifully presented throughout, boasting a large driveway, two garages and South facing rear garden! proximity to a number of local amenities including medical practice, shops,

To the first floor is the master bedroom, a superb double bedroom benefiting from an en suite shower room and a walk-in under eaves wardrobe space.

Externally, the property is set on a sizeable corner plot with a large driveway wrapping around the front and sides of the property, providing ample off road parking space for several vehicles. There are two detached garages both benefiting from power and light - one of which is currently used as a games room but could alternatively make an ideal workshop, studio or home gym! The delightful rear garden is largely paved with