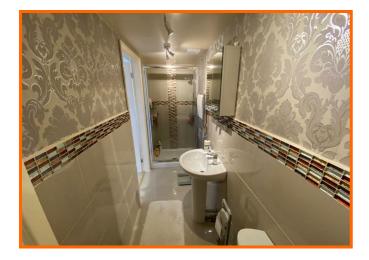

The contemporary bathroom offers a four piece suite with both a claw foot style bath and corner shower cubicle. The ground floor additionally benefits from a good size double bedroom. Across the hallway, the generous lounge is a welcoming reception room with a feature coal effect electric fire with an ornate mantel piece. Stairs from the lounge lead up to the first floor.