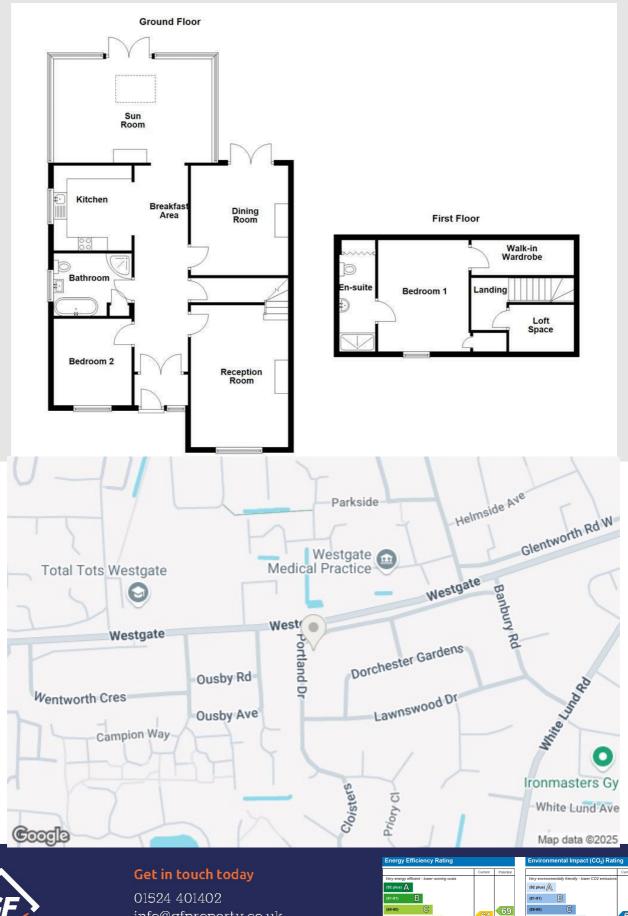

primary school and local bus routes to Morecambe Town Centre and Lancaster Having been extended and stylishly modernised by the current owners, the property now offers spacious City Centre. accommodation set over two floors. To the ground floor, the stylish kitchen has been opened up to create a breakfast room which in turn opens to a fantastic conservatory/sun room at the rear. The well presented dining room has patio doors opening to the rear garden and could alternatively be used as an additional bedroom, depending on a purchaser's requirements.

The contemporary bathroom offers a four piece suite with both a claw foot style bath and corner shower cubicle. The ground floor additionally benefits from a good size double bedroom. Across the hallway, the generous lounge is a welcoming reception room with a feature coal effect electric fire with an ornate mantel piece. Stairs from the lounge lead up to the first floor.

To the first floor is the master bedroom, a superb double bedroom benefiting from an en suite shower room and a walk-in under eaves wardrobe space.

Externally, the property is set on a sizeable corner plot with a large driveway wrapping around the front and sides of the property, providing ample off road parking space for several vehicles. There are two detached garages both benefiting from power and light - one of which is currently used as a games room but could alternatively make an ideal workshop, studio or home gym! The delightful rear garden is largely paved with