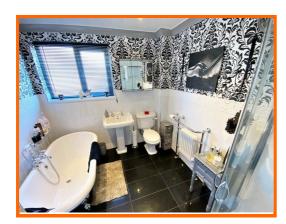

The contemporary bathroom offers a four piece suite with both a claw foot style bath and corner shower cubicle. The ground floor additionally benefits from a good size double bedroom. Across the hallway, the generous lounge is a welcoming reception room with a feature coal effect electric fire with an ornate mantel piece. Stairs from the lounge lead up to the first floor.