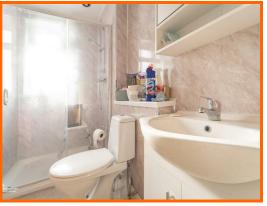

## Shower Room

3.23m x 1.42m (10'7 x 4'8)

UPVC double glazed frosted window, central heated towel rail, spotlights, dual flush WC, vanity top wash basin with mixer tap, direct feed shower, part tiled elevation and laminate flooring.