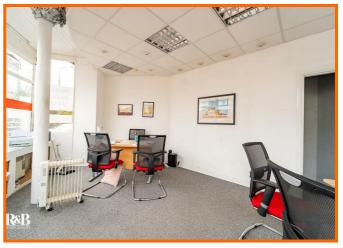

### Office

5.36m x 4.04m (17'7 x 13'3)

## Reception Room Two

4.39m x 4.24m (14'5 x 13'11)

UPVC double glazed bay window, central heating radiator, cornice coving, gas fire marble hearth and wood mantle and open access to reception room one.