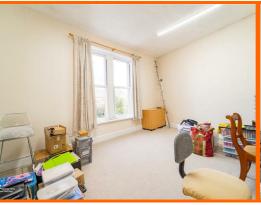

## Bedroom One

4.93m x 3.76m (16'2 x 12'4)

UPVC double glazed window and central heating radiator.

## Bedroom Two

5.16m x 2.72m (16'11 x 8'11)

UPVC double glazed window and central heating radiator.