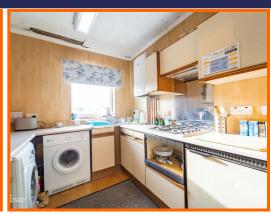

## Kitchen

3.25m x 2.39m (10'8 x 7'10)

UPVC double glazed window, wall and base units, laminate worktop, integrated double oven, four burner gas hob, extractor hood, glass splash back, one and half bowl stainless steel sink with draining board and mixer tap, plumbing for washing machine and space for dryer.