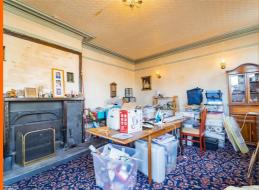

## Reception Room One

6.25m x 4.65m (20'6 x 15'3)

UPVC double glazed bay window, UPVC double glazed window, central heating radiator, cornice coving, picture rail, two feature wall lights and open coal fireplace.