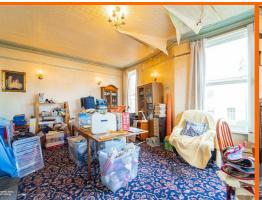

## Reception Room Two

4.39m x 4.24m (14'5 x 13'11)

UPVC double glazed bay window, central heating radiator, cornice coving, gas fire marble hearth and wood mantle and open access to reception room one.

## Reception Room One

6.25m x 4.65m (20'6 x 15'3)

UPVC double glazed bay window, UPVC double glazed window, central heating radiator, cornice coving, picture rail, two feature wall lights and open coal fireplace.