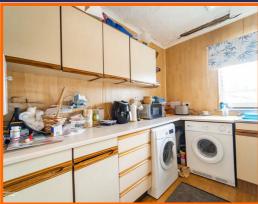

## Kitchen

3.25m x 2.39m (10'8 x 7'10)

UPVC double glazed window, wall and base units, laminate worktop, integrated double oven, four burner gas hob, extractor hood, glass splash back, one and half bowl stainless steel sink with draining board and mixer tap, plumbing for washing machine and space for dryer.