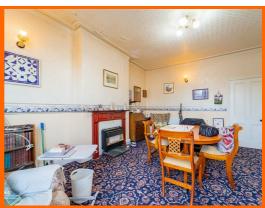

## Reception Room Two

4.39m x 4.24m (14'5 x 13'11)

UPVC double glazed bay window, central heating radiator, cornice coving, gas fire marble hearth and wood mantle and open access to reception room one.