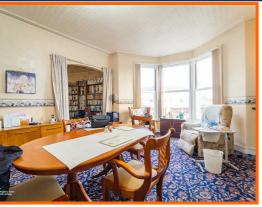

## Reception Room Two

4.39m x 4.24m (14'5 x 13'11)

UPVC double glazed bay window, central heating radiator, cornice coving, gas fire marble hearth and wood mantle and open access to reception room one.

## Reception Room One

6.25m x 4.65m (20'6 x 15'3)

UPVC double glazed bay window, UPVC double glazed window, central heating radiator, cornice coving, picture rail, two feature wall lights and open coal fireplace.