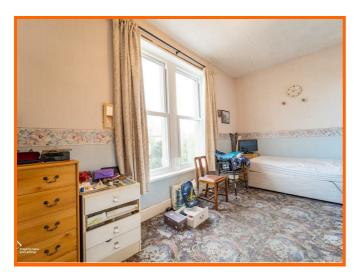

## Bedroom One

4.93m x 3.76m (16'2 x 12'4)

UPVC double glazed window and central heating radiator.

## Bedroom Two

5.16m x 2.72m (16'11 x 8'11)

UPVC double glazed window and central heating radiator.

## Bedroom Three

6.15m x 4.60m (20'2 x 15'1)

Hardwood single glazed window.

## Bedroom Four

4.39m x 4.17m (14'5 x 13'8)

UPVC double glazed window

## Bedroom Five

4.34m x 4.14m (14'3 x 13'7)

UPVC double glazed window and open access to loft area.