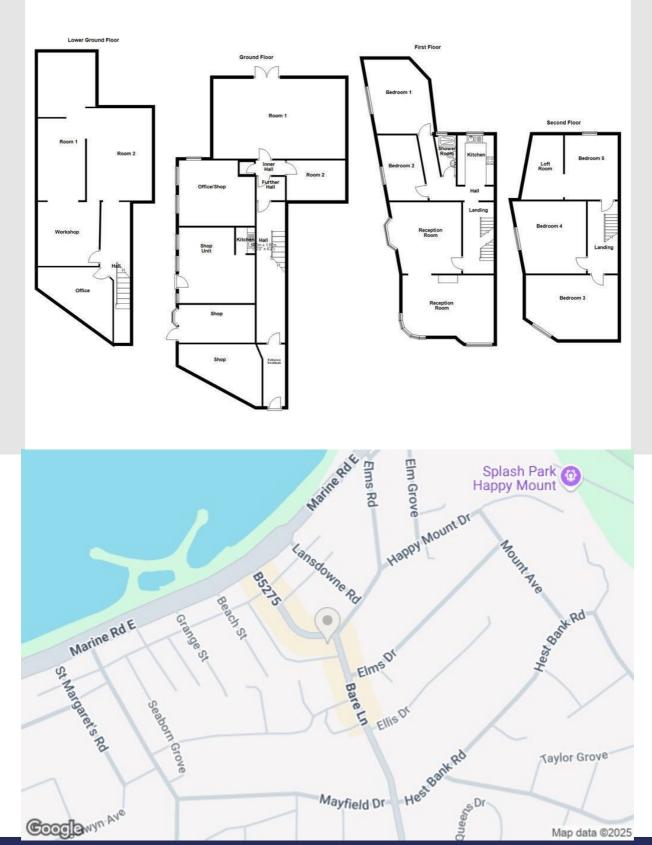

## Ground Floor

#### Vestibule

3.86m x 0.97m (12'8 x 3'2)

UPVC entrance door, coving, tile floor and door to hall.

#### Hal

5.23m x 1.93m (17'2 x 6'4)

Coving, stairs to first floor, door to stairs for lower ground floor and door to further hall.

## **Further Hall**

1.88m x 1.55m (6'2 x 5'1)

Door to inner hall.

#### Inner Hall

1.88m x 0.97m (6'2 x 3'2)

Doors to storage and rooms one and two.

## Room One

8.64m x 5.23m (28'4 x 17'2)

Double doors opening to rear street.

### Room Two

3.84m x 2.87m (12'7 x 9'5)

## Lower Ground Floor

### Hall

11.02m x 1.93m (36'2 x 6'4)

Door to office, workshop and room two.

### Office

5.36m x 4.04m (17'7 x 13'3)

## Workshop

4.32m x 4.04m (14'2 x 13'3)

Open access to two further rooms

## Room One

9.65m x 3.81m (31'8 x 12'6)

Open access to room two

## Room Two

6.02m x 3.53m (19'9 x 11'7)

## First Floor

## Landing

4.24m x 2.01m (13'11 x 6'7)

Central heating radiator, coving, stairs to second floor, door to reception room two and open access to hall.

## Reception Room Two

4.39m x 4.24m (14'5 x 13'11)

UPVC double glazed bay window, central heating radiator, cornice coving, gas fire marble hearth and wood mantle and open access to reception room one.

## Reception Room One

6.25m x 4.65m (20'6 x 15'3)

UPVC double glazed bay window, UPVC double glazed window, central heating radiator, cornice coving, picture rail, two feature wall lights and open coal fireplace.

## Hall

5.44m x 3.73m (17'10 x 12'3)

UPVC double glazed window, central heating radiator and doors to kitchen, two bedrooms and shower room.

## Kitchen

3.25m x 2.39m (10'8 x 7'10)

UPVC double glazed window, wall and base units, laminate worktop, integrated double oven, four burner gas hob, extractor hood, glass splash back, one and half bowl stainless steel sink with draining board and mixer tap, plumbing for washing machine and space for dryer.

## Bedroom One

4.93m x 3.76m (16'2 x 12'4)

UPVC double glazed window and central heating radiator.

## Bedroom Two

5.16m x 2.72m (16'11 x 8'11)

UPVC double glazed window and central heating radiator.

## Shower Room

3.23m x 1.42m (10'7 x 4'8)

UPVC double glazed frosted window, central heated towel rail, spotlights, dual flush WC, vanity top wash basin with mixer tap, direct feed shower, part tiled elevation and laminate flooring.

## Second Floor

## Landing

4.19m x 1.98m (13'9 x 6'6)

Velux window and doors to three bedrooms.

## Bedroom Three

6.15m x 4.60m (20'2 x 15'1)

Hardwood single glazed window.

## Bedroom Four

4.39m x 4.17m (14'5 x 13'8)

UPVC double glazed window

## Bedroom Five

4.34m x 4.14m (14'3 x 13'7)

UPVC double glazed window and open access to loft area.

## Loft Area

4.67m x 2.97m (15'4 x 9'9)

Shop One