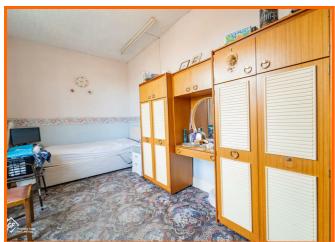

## Bedroom One

4.93m x 3.76m (16'2 x 12'4)

UPVC double glazed window and central heating radiator.

## Bedroom Two

5.16m x 2.72m (16'11 x 8'11)

UPVC double glazed window and central heating radiator.

## Bedroom Three

6.15m x 4.60m (20'2 x 15'1)

Hardwood single glazed window.

## Bedroom Four

4.39m x 4.17m (14'5 x 13'8)

UPVC double glazed window

## Bedroom Five

4.34m x 4.14m (14'3 x 13'7)

UPVC double glazed window and open access to loft area.