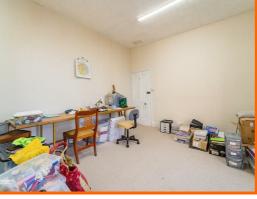

### Office

5.36m x 4.04m (17'7 x 13'3)

## Workshop

4.32m x 4.04m (14'2 x 13'3)

Open access to two further rooms