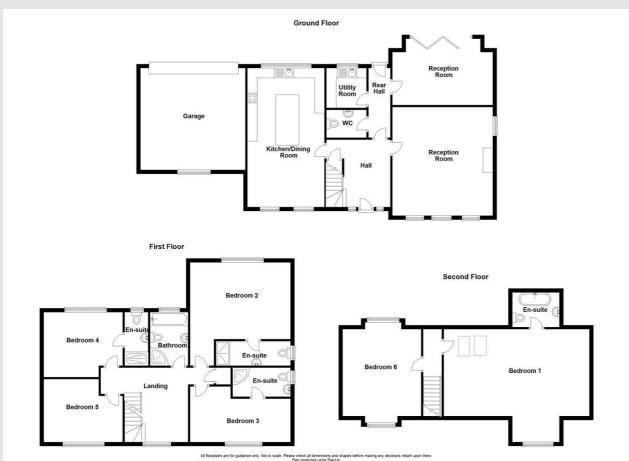

As you step inside, you'll be greeted by spacious living areas, including two inviting reception rooms and a modern dining kitchen, ideal for hosting gatherings with family and friends. The property spans over three floors, providing ample space for a growing family to thrive and create lasting memories.

#### Ground Floor

Hallway

12'6 x 10'8

Entrance door, stairs to first floor and doors to reception room, kitchen, under stairs storage and rear hall.

Reception Room One

18'2 x 16'8

Four UPVC double glazed windows, central heating radiator, spotlights