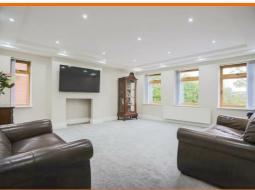

As you step inside, you'll be greeted by spacious living areas, including two inviting reception rooms and a modern dining kitchen, ideal for hosting gatherings with family and friends. The property spans over three floors, providing ample space for a growing family to thrive and create lasting memories.

#### Ground Floor

Hallway

12'6 x 10'8

Entrance door, stairs to first floor and doors to reception room, kitchen, under stairs storage and rear hall.

Reception Room One

18'2 x 16'8

Four UPVC double glazed windows, central heating radiator, spotlights