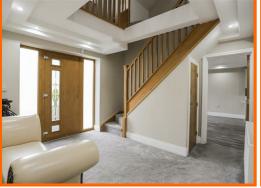

#### Ground Floor

Hallway

12'6 x 10'8

Entrance door, stairs to first floor and doors to reception room, kitchen, under stairs storage and rear hall.

Reception Room One

18'2 x 16'8

Four UPVC double glazed windows, central heating radiator, spotlights