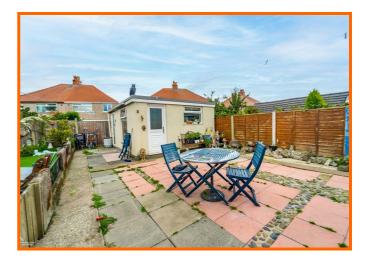

#### Rear

Enclosed flagged patio, office outbuilding, shed and artificial lawn.

#### Office

#### 6.45m x 4.14m (21'2 x 13'7)

Two UPVC windows and two UPVC doors.