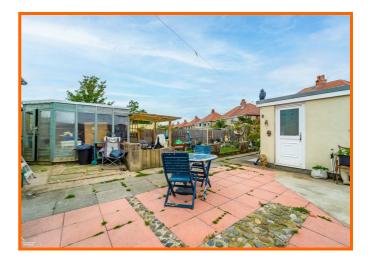

#### Rear

Enclosed flagged patio, office outbuilding, shed and artificial lawn.

#### Office

#### 6.45m x 4.14m (21'2 x 13'7)

Two UPVC windows and two UPVC doors.