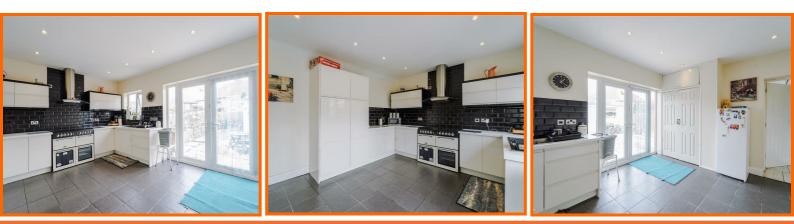

#### Kitchen

#### 4.60m x 3.73m (15'1 x 12'3)

UPVC double glazed window, gloss wall and base units, laminate worktops, range cooker, tiled splash back, extractor hood, stainless steel sink with draining board and mixer tap, integrated fridge freezer, integrated dishwasher, integrated washing machine, storage, tiled flooring and UPVC French doors to the rear.