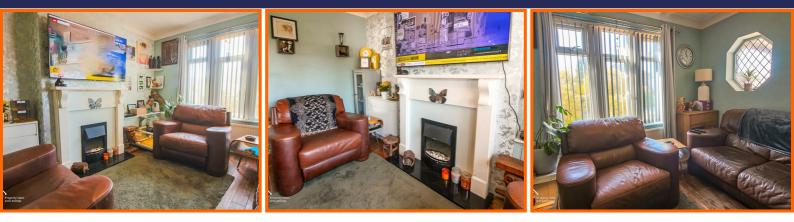

#### **Reception Room One**

#### 3.53m x 3.00m (11'7 x 9'10)

Skylight, central heating radiator, TV point, tiled flooring and open access to reception room two.

#### **Reception Room Two**

UPVC double glazed window, tiled flooring, door to kitchen and UPVC French doors to rear.