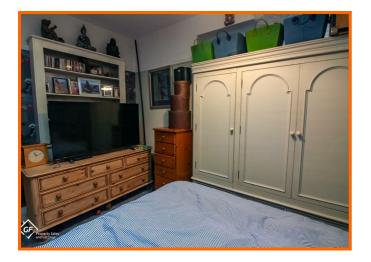

#### **Bedroom Two**

4.09m x 3.53m (13'5 x 11'7) UPVC double glazed window, central heating radiator, coving and wood effect flooring.

#### **Bedroom One**

3.78m x 2.77m (12'5 x 9'1)

UPVC double glazed window, central heating radiator, and door to WC.