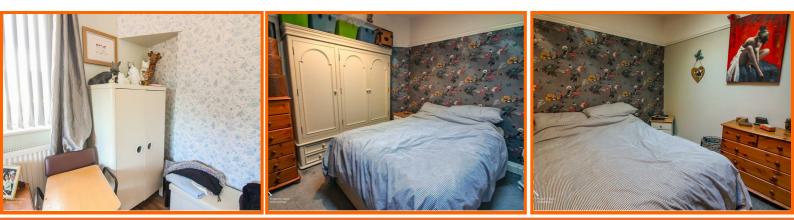

#### **Bedroom Two**

4.09m x 3.53m (13'5 x 11'7) UPVC double glazed window, central heating radiator, coving and wood effect flooring.

#### **Bedroom Three**

3.00m x 2.31m (9'10 x 7'7) Two UPVC double glazed windows, central heating radiator and wood effect flooring.

#### **Bedroom One**

3.78m x 2.77m (12'5 x 9'1)

UPVC double glazed window, central heating radiator, and door to WC.