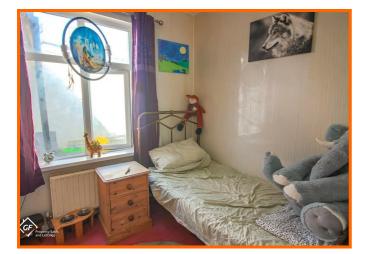

#### **Bedroom Three**

3.00m x 2.31m (9'10 x 7'7) Two UPVC double glazed windows, central heating radiator and wood effect flooring.