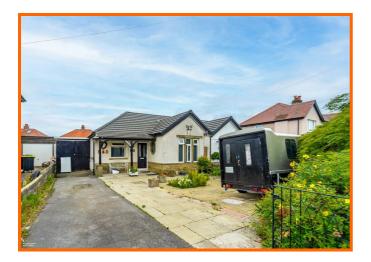

#### Front

Enclosed driveway.

#### Rear

Enclosed flagged patio, office outbuilding, shed and artificial lawn.