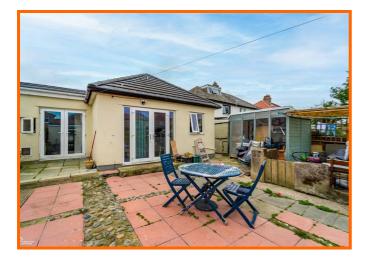

#### Rear

Enclosed flagged patio, office outbuilding, shed and artificial lawn.

#### Office

#### 6.45m x 4.14m (21'2 x 13'7)

Two UPVC windows and two UPVC doors.