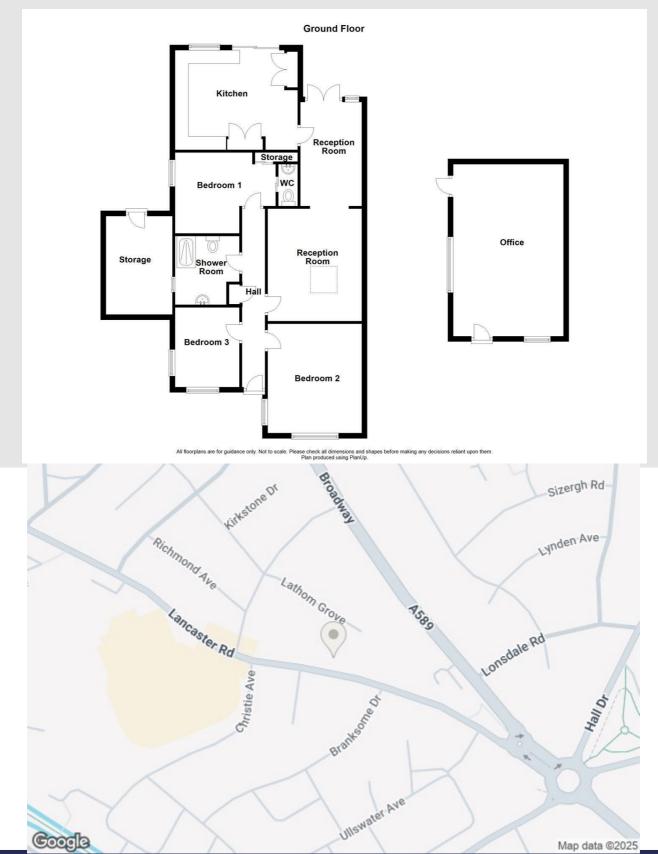

#### **Ground Floor**

#### Hall

#### 5.13m x 0.91m (16'10 x 3')

Composite entrance door and doors to reception room, three bedrooms, shower room and storage.

#### **Reception Room One**

#### 3.53m x 3.00m (11'7 x 9'10)

Skylight, central heating radiator, TV point, tiled flooring and open access to reception room two.

#### **Reception Room Two**

UPVC double glazed window, tiled flooring, door to kitchen and UPVC French doors to rear.

#### **Bedroom Two**

4.09m x 3.53m (13'5 x 11'7) UPVC double glazed window, central heating radiator, coving and wood effect flooring.

#### **Bedroom Three**

3.00m x 2.31m (9'10 x 7'7) Two UPVC double glazed windows, central heating radiator and wood effect flooring.

#### **Shower Room**

#### 2.57m x 2.41m (8'5 x 7'11)

UPVC double glazed frosted window, dual flush WC, vanity topped wash basin, direct feed walk-in shower, tiled elevations and laminate flooring.

#### **Bedroom One**

3.78m x 2.77m (12'5 x 9'1)

UPVC double glazed window, central heating radiator, and door to WC.

#### WC

#### 1.70m x 0.71m (5'7 x 2'4)

Dual flush WC, vanity topped wash basin and laminate flooring.

#### Kitchen

#### 4.60m x 3.73m (15'1 x 12'3)

UPVC double glazed window, gloss wall and base units, laminate worktops, range cooker, tiled splash back, extractor hood, stainless steel sink with draining board and mixer tap, integrated fridge freezer, integrated dishwasher, integrated washing machine, storage, tiled flooring and UPVC French doors to the rear.

#### Office

#### 6.45m x 4.14m (21'2 x 13'7)

Two UPVC windows and two UPVC doors.

## 248 Lancaster Road, Morecambe, LA4 5TW