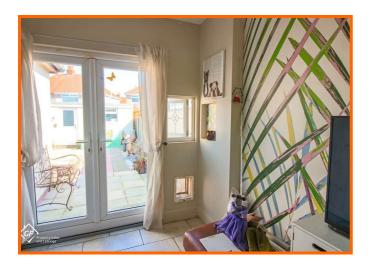

#### **Reception Room Two**

UPVC double glazed window, tiled flooring, door to kitchen and UPVC French doors to rear.

#### Rear

Enclosed flagged patio, office outbuilding, shed and artificial lawn.