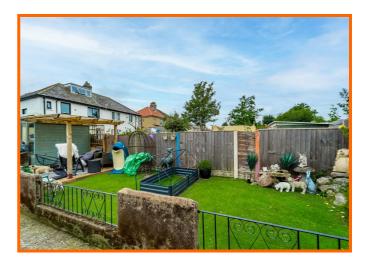

#### Rear

Enclosed flagged patio, office outbuilding, shed and artificial lawn.