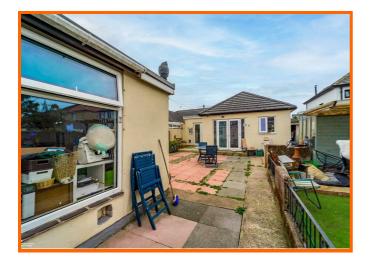

#### Rear

Enclosed flagged patio, office outbuilding, shed and artificial lawn.