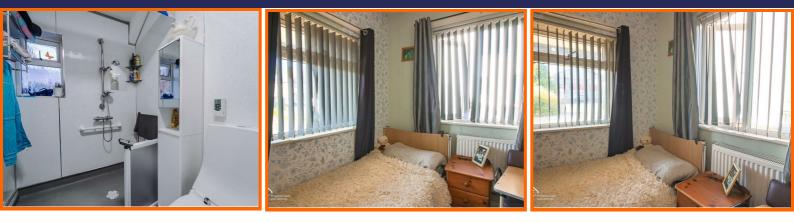

#### **Bedroom Two**

4.09m x 3.53m (13'5 x 11'7) UPVC double glazed window, central heating radiator, coving and wood effect flooring.

#### **Bedroom Three**

3.00m x 2.31m (9'10 x 7'7) Two UPVC double glazed windows, central heating radiator and wood effect flooring.

#### 2.57m x 2.41m (8'5 x 7'11)

UPVC double glazed frosted window, dual flush WC, vanity topped wash basin, direct feed walk-in shower, tiled elevations and laminate flooring.

#### **Bedroom One**

3.78m x 2.77m (12'5 x 9'1)

UPVC double glazed window, central heating radiator, and door to WC.