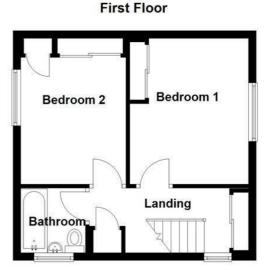

#### First Floor

#### Landing

4.04m x 1.65m (13'3 x 5'5)

UPVC double glazed window, loft access, smoke detector, storage cupboards and doors to two bedrooms and bathroom.

#### **Bedroom One**

3.84m x 3.12m (12'7 x 10'3)

UPVC double glazed window, central heated radiator and storage.

#### **Bedroom Two**

3.84m x 2.62m (12'7 x 8'7)

UPVC double glazed window, central heating radiator, fitted wardrobe and boiler storage.

#### **Bathroom**

1.78m x 1.70m (5'10 x 5'7)

UPVC double glazed frosted window, central heated towel rail, dual flush WC, vanity top wash basin with mixer tap, panel bath with traditional taps and electric feed shower over, part tiled elevations and tiled floor.