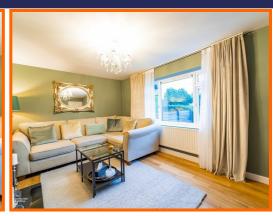

#### **Reception Room**

4.88m x 3.20m (16' x 10'6)

UPVC double glazed window, central heating radiator, electric fire and wood effect flooring.