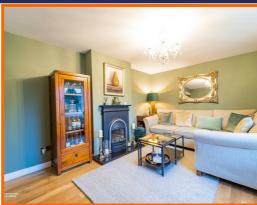

#### **Reception Room**

4.88m x 3.20m (16' x 10'6)

UPVC double glazed window, central heating radiator, electric fire and wood effect flooring.