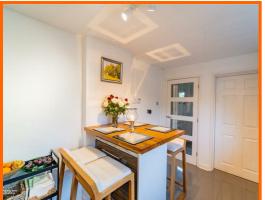

#### **Reception Room**

4.88m x 3.20m (16' x 10'6)

UPVC double glazed window, central heating radiator, electric fire and wood effect flooring.