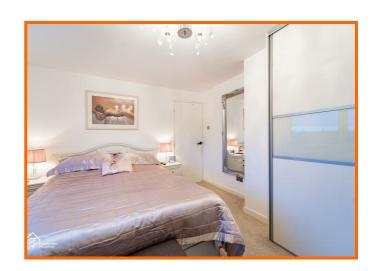

#### **Bedroom One**

3.84m x 3.12m (12'7 x 10'3)

UPVC double glazed window, central heated radiator and storage.

#### **Bedroom Two**

3.84m x 2.62m (12'7 x 8'7)

UPVC double glazed window, central heating radiator, fitted wardrobe and boiler storage.