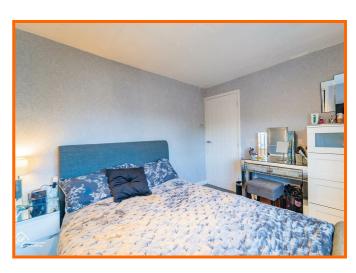

#### **Bedroom One**

3.84m x 3.12m (12'7 x 10'3)

UPVC double glazed window, central heated radiator and storage.

#### **Bedroom Two**

3.84m x 2.62m (12'7 x 8'7)

UPVC double glazed window, central heating radiator, fitted wardrobe and boiler storage.