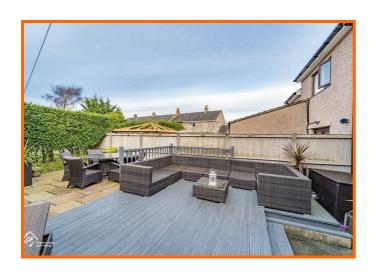

rage cupboards and doors to two bedrooms and bathroom.

#### **Bedroom One**

3.84m x 3.12m (12'7 x 10'3)

UPVC double glazed window, central heated radiator and storage.

#### **Bedroom Two**

3.84m x 2.62m (12'7 x 8'7)

UPVC double glazed window, central heating radiator, fitted wardrobe and boiler storage.

#### **Bathroom**

1.78m x 1.70m (5'10 x 5'7)

UPVC double glazed frosted window, central heated towel rail, dual flush WC, vanity top wash basin with mixer tap, panel bath with traditional taps and electric feed shower over, part tiled elevations and tiled floor.

#### **External**

#### **Front**

Laid to lawn, paving and gate access.

#### Rear

Elevated decking, paved patio and sheds.



## 9 Windermere Road, Carnforth, LA5 9AR









### 9 Windermere Road, Carnforth, LA5 9AR









# Take a nosey round









### Get in touch today

01524 401402 info@gfproperty.co.uk gfproperty.co.uk