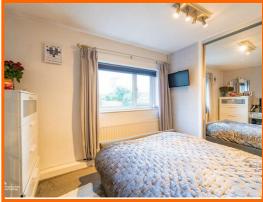

#### **Bedroom One**

3.84m x 3.12m (12'7 x 10'3)

UPVC double glazed window, central heated radiator and storage.

#### **Bedroom Two**

3.84m x 2.62m (12'7 x 8'7)

UPVC double glazed window, central heating radiator, fitted wardrobe and boiler storage.