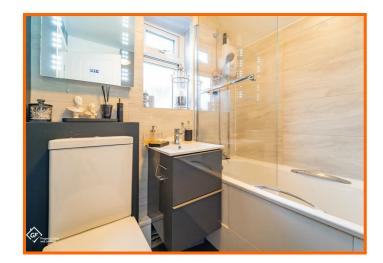

#### **Bathroom**

1.78m x 1.70m (5'10 x 5'7)

UPVC double glazed frosted window, central heated towel rail, dual flush WC, vanity top wash basin with mixer tap, panel bath with traditional taps and electric feed shower over, part tiled elevations and tiled floor.