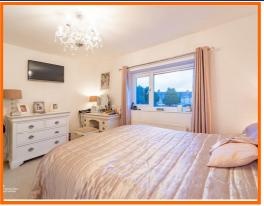

#### **Bedroom One**

3.84m x 3.12m (12'7 x 10'3)

UPVC double glazed window, central heated radiator and storage.

#### **Bedroom Two**

3.84m x 2.62m (12'7 x 8'7)

UPVC double glazed window, central heating radiator, fitted wardrobe and boiler storage.