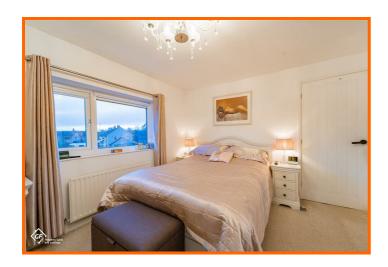

#### **Bedroom One**

3.84m x 3.12m (12'7 x 10'3)

UPVC double glazed window, central heated radiator and storage.

#### **Bedroom Two**

3.84m x 2.62m (12'7 x 8'7)

UPVC double glazed window, central heating radiator, fitted wardrobe and boiler storage.