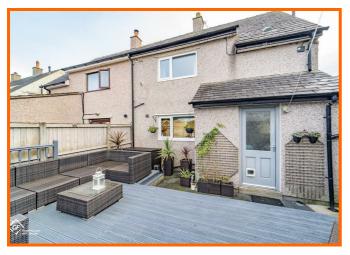

#### Rear

Elevated decking, paved patio and sheds.

The inviting reception room serves as a welcoming space for entertaining guests or enjoying quiet evenings at home. The private and enclosed garden is a true gem, offering a serene outdoor area for gardening, play, or simply unwinding in the fresh air.