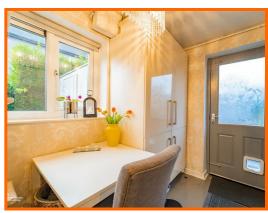

#### **Utility Room**

2.69m x 1.68m (8'10 x 5'6)

UPVC double glazed window, central heating radiator, tiled floor, storage and door to rear.