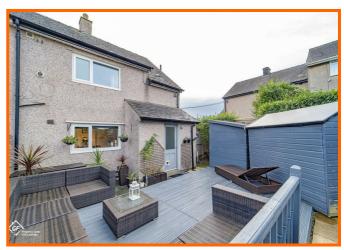

#### Rear

Elevated decking, paved patio and sheds.

The inviting reception room serves as a welcoming space for entertaining guests or enjoying quiet evenings at home. The private and enclosed garden is a true gem, offering a serene outdoor area for gardening, play, or simply unwinding in the fresh air.