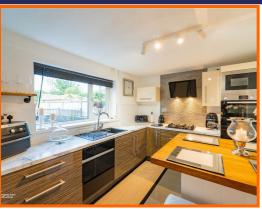

#### Kitchen

3.86m x 2.69m (12'8 x 8'10)

UPVC double glazed window, central heating radiator, wall and base units, laminate worktops, composite inset sink, integrated double oven, four burner gas hob, extractor hood, integrated microwave, integrated dishwasher, tiled floor and door to utility room.