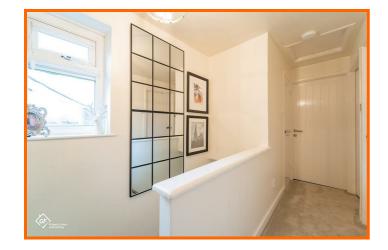

#### Landing

4.04m x 1.65m (13'3 x 5'5)

UPVC double glazed window, loft access, smoke detector, storage cupboards and doors to two bedrooms and bathroom.