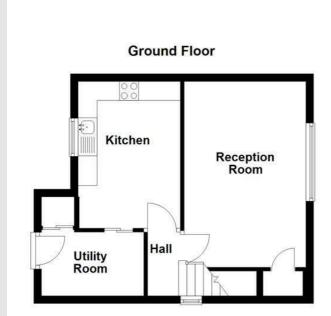

#### **Ground Floor**

#### Hall

1.02m x 1.68m (3'4 x 5'6)

Composite entrance door, UPVC double glazed window, smoke detector, tiled floor, stairs to first floor and doors to reception room and kitchen.

#### **Reception Room**

4.88m x 3.20m (16' x 10'6)

UPVC double glazed window, central heating radiator, electric fire and wood effect flooring.

#### Kitchen

3.86m x 2.69m (12'8 x 8'10)

UPVC double glazed window, central heating radiator, wall and base units, laminate worktops, composite inset sink, integrated double oven, four burner gas hob, extractor hood, integrated microwave, integrated dishwasher, tiled floor and door to utility room.

#### **Utility Room**

2.69m x 1.68m (8'10 x 5'6)

UPVC double glazed window, central heating radiator, tiled floor, storage and door to rear.