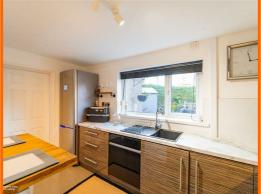

#### Kitchen

3.86m x 2.69m (12'8 x 8'10)

UPVC double glazed window, central heating radiator, wall and base units, laminate worktops, composite inset sink, integrated double oven, four burner gas hob, extractor hood, integrated microwave, integrated dishwasher, tiled floor and door to utility room.