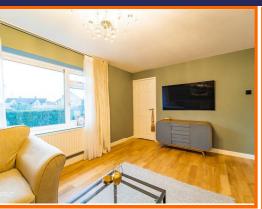

#### **Reception Room**

4.88m x 3.20m (16' x 10'6)

UPVC double glazed window, central heating radiator, electric fire and wood effect flooring.