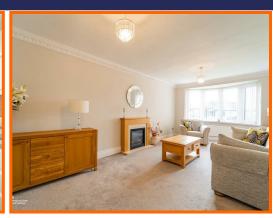

The spacious living area is designed with both relaxation and socialising in mind, providing ample room for unwinding after a long day or hosting friends and family. Its inviting atmosphere seamlessly blends comfort with functionality, making it an ideal setting for everyday living.

#### **Reception Room**

5.72m x 3.20m (18'9 x 10'6)

UPVC double glazed bow window, central heating radiator, cornice coving, electric fire in wood surround and mantle.