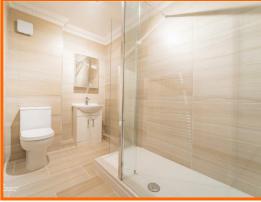

The apartment features a beautifully designed shower room, which serves as a tranquil escape to wash away the stresses of the day. This well-equipped space is both stylish and practical, ensuring that your daily routines are met with ease and comfort.

#### **Shower Room**

3.10m x 1.55m (10'2 x 5'1)

Central heated towel rail, dual flush WC, vanity top wash basin with mixer tap, walk in direct feed rainfall shower with rinse head, extractor fan, tiled elevations, tiled floor and door to bedroom one.