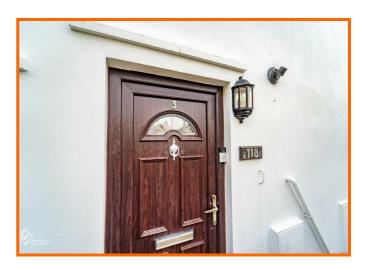

#### Hall

4.78m x 2.18m (15'8 x 7'2)

UPVC entrance door, central heating radiator, cornice coving, wood effect flooring and doors to reception room, kitchen, bedroom two, shower room and WC.