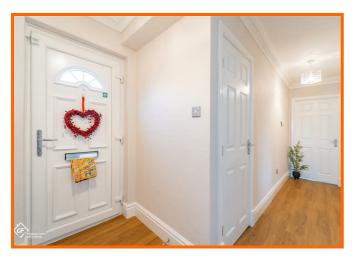

#### Hall

4.78m x 2.18m (15'8 x 7'2)

UPVC entrance door, central heating radiator, cornice coving, wood effect flooring and doors to reception room, kitchen, bedroom two, shower room and WC.