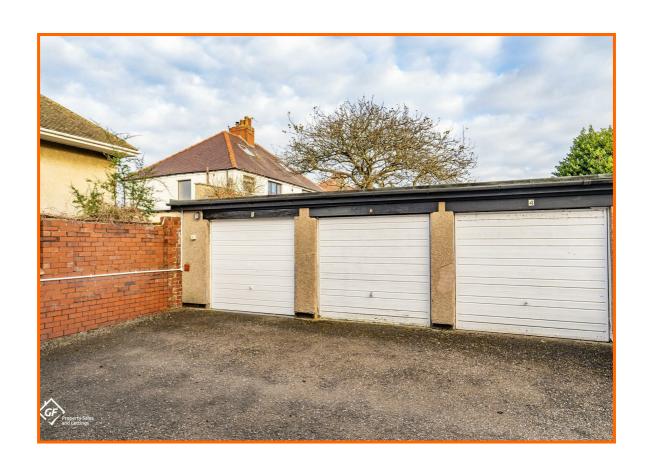

VC double glazed frosted window, dual flush WC, wall mounted wash basin with mixer tap, tiled elevation and tiled floor.

#### **Shower Room**

3.10m x 1.55m (10'2 x 5'1)

Central heated towel rail, dual flush WC, vanity top wash basin with mixer tap, walk in direct feed rainfall shower with rinse head, extractor fan, tiled elevations, tiled floor and door to bedroom one.

#### **Bedroom One**

3.81m x 3.20m (12'6 x 10'6)

UPVC double glazed window, central heating radiator, cornice coving, smoke detector and storage.

#### **External**

#### Front

Shared laid to lawn garden, bedding areas and paving.

#### Rear

Shared access driveway and private garage.

## Flat 3, Princes Gardens 118 Bare Lane, Morecambe, LA4 6RS











## Flat 3, Princes Gardens 118 Bare Lane, Morecambe, LA4 6RS



## Take a nosey round







### Get in touch today

01524 401402 info@gfproperty.co.uk gfproperty.co.uk