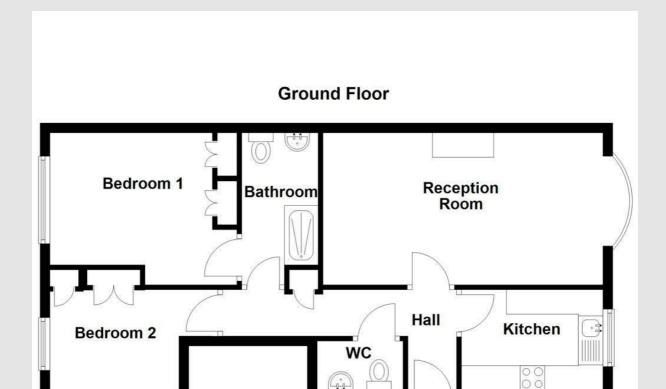

#### **Ground Floor**

#### Hall

4.78m x 2.18m (15'8 x 7'2)

UPVC entrance door, central heating radiator, cornice coving, wood effect flooring and doors to reception room, kitchen, bedroom two, shower room and WC.

#### **Reception Room**

5.72m x 3.20m (18'9 x 10'6)

UPVC double glazed bow window, central heating radiator, cornice coving, electric fire in wood surround and mantle.

#### Kitchen

2.87m x 2.06m (9'5 x 6'9)

UPVC double glazed window, central heating radiator, coving, smoke detector, white wall and base units, wood effect worktops, stainless steel sink with draining board and mixer tap, integrated double oven, four ring induction hob, extractor hood, tiled splash back, plumbing for washing machine, space for fridge freezer and wood effect flooring.

#### **Bedroom Two**

3.43m x 2.06m (11'3 x 6'9)

UPVC double glazed window, central heating radiator, cornice coving and storage.

#### WC

1.73m x 0.74m (5'8 x 2'5)

UPVC double glazed frosted window, dual flush WC, wall mounted wash basin with mixer tap, tiled elevation and tiled floor.

#### **Shower Room**

3.10m x 1.55m (10'2 x 5'1)

Central heated towel rail, dual flush WC, vanity top wash basin with mixer tap, walk in direct feed rainfall shower with rinse head, extractor fan, tiled elevations, tiled floor and door to bedroom one.

#### **Bedroom One**

3.81m x 3.20m (12'6 x 10'6)

UPVC double glazed window, central heating radiator, cornice coving, smoke detector and storage.