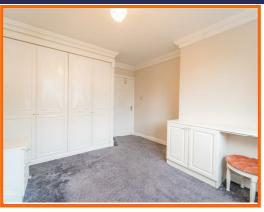

#### **Bedroom Two**

3.43m x 2.06m (11'3 x 6'9)

UPVC double glazed window, central heating radiator, cornice coving and storage.

#### **Bedroom One**

3.81m x 3.20m (12'6 x 10'6)

UPVC double glazed window, central heating radiator, cornice coving, smoke detector and storage.