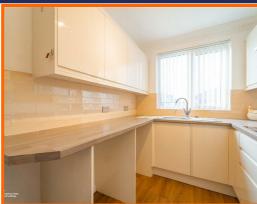

#### Kitchen

2.87m x 2.06m (9'5 x 6'9)

UPVC double glazed window, central heating radiator, coving, smoke detector, white wall and base units, wood effect worktops, stainless steel sink with draining board and mixer tap, integrated double oven, four ring induction hob, extractor hood, tiled splash back, plumbing for washing machine, space for fridge freezer and wood effect flooring.