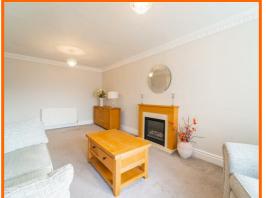

The spacious living area is designed with both relaxation and socialising in mind, providing ample room for unwinding after a long day or hosting friends and family. Its inviting atmosphere seamlessly blends comfort with functionality, making it an ideal setting for everyday living.

#### **Reception Room**

5.72m x 3.20m (18'9 x 10'6)

UPVC double glazed bow window, central heating radiator, cornice coving, electric fire in wood surround and mantle.