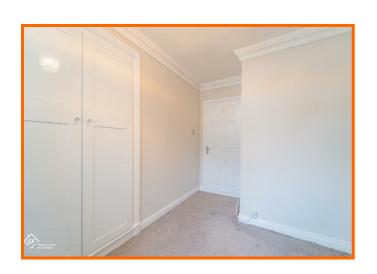

#### Hall

4.78m x 2.18m (15'8 x 7'2)

UPVC entrance door, central heating radiator, cornice coving, wood effect flooring and doors to reception room, kitchen, bedroom two, shower room and WC.