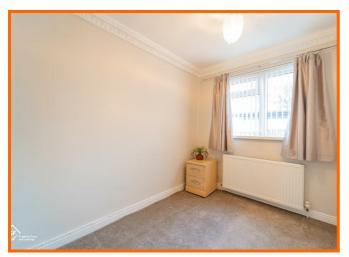

#### **Bedroom Two**

3.43m x 2.06m (11'3 x 6'9)

UPVC double glazed window, central heating radiator, cornice coving and storage.

#### **Bedroom One**

3.81m x 3.20m (12'6 x 10'6)

UPVC double glazed window, central heating radiator, cornice coving, smoke detector and storage.