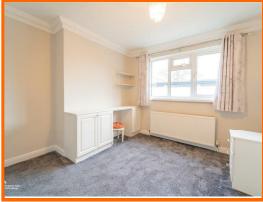

#### **Bedroom Two**

3.43m x 2.06m (11'3 x 6'9)

UPVC double glazed window, central heating radiator, cornice coving and storage.

#### **Bedroom One**

3.81m x 3.20m (12'6 x 10'6)

UPVC double glazed window, central heating radiator, cornice coving, smoke detector and storage.