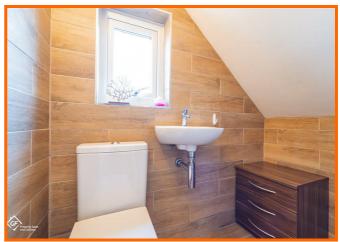

#### **Shower Room**

3.10m x 1.55m (10'2 x 5'1)

Central heated towel rail, dual flush WC, vanity top wash basin with mixer tap, walk in direct feed rainfall shower with rinse head, extractor fan, tiled elevations, tiled floor and door to bedroom one.