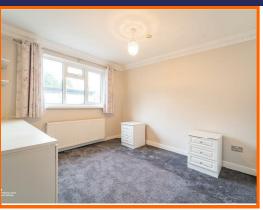

#### **Bedroom Two**

3.43m x 2.06m (11'3 x 6'9)

UPVC double glazed window, central heating radiator, cornice coving and storage.

#### **Bedroom One**

3.81m x 3.20m (12'6 x 10'6)

UPVC double glazed window, central heating radiator, cornice coving, smoke detector and storage.