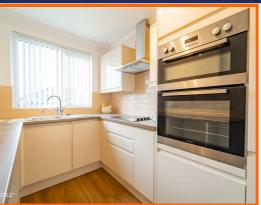

#### Kitchen

2.87m x 2.06m (9'5 x 6'9)

UPVC double glazed window, central heating radiator, coving, smoke detector, white wall and base units, wood effect worktops, stainless steel sink with draining board and mixer tap, integrated double oven, four ring induction hob, extractor hood, tiled splash back, plumbing for washing machine, space for fridge freezer and wood effect flooring.