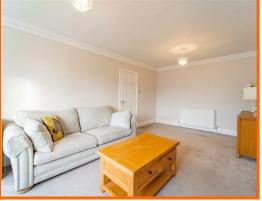

The spacious living area is designed with both relaxation and socialising in mind, providing ample room for unwinding after a long day or hosting friends and family. Its inviting atmosphere seamlessly blends comfort with functionality, making it an ideal setting for everyday living.

#### **Reception Room**

5.72m x 3.20m (18'9 x 10'6)

UPVC double glazed bow window, central heating radiator, cornice coving, electric fire in wood surround and mantle.