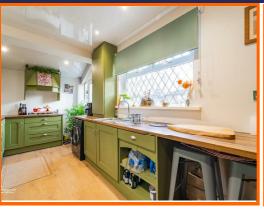

#### Kitchen

4.95m x 2.39m (16'3 x 7'10)

UPVC double glazed window, spotlights, wall and base units, laminate worktops, integrated double oven, five burner gas hob, extractor hood, stainless steel sink with draining board and mixer tap, plumbing for washing machine, PVC clad ceiling, wood effect flooring and door to rear.