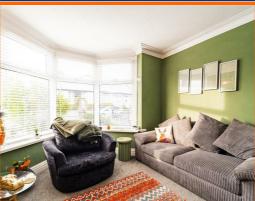

#### **Reception Room One**

4.29m x 3.38m (14'1 x 11'1)

UPVC double glazed bay window, central heating radiator, coving and gas fire.

In addition to the kitchen diner, the house boasts two reception rooms, allowing for versatile living arrangements. Whether you wish to create a cosy lounge or a formal dining area, the options are plentiful. The well-appointed bathroom ensures convenience for all residents.