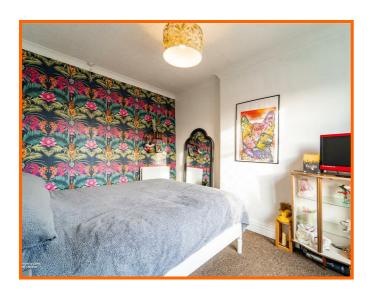

### **Bedroom Two**

3.51m x 2.97m (11'6 x 9'9)

UPVC double glazed window, central heating radiator and coving.