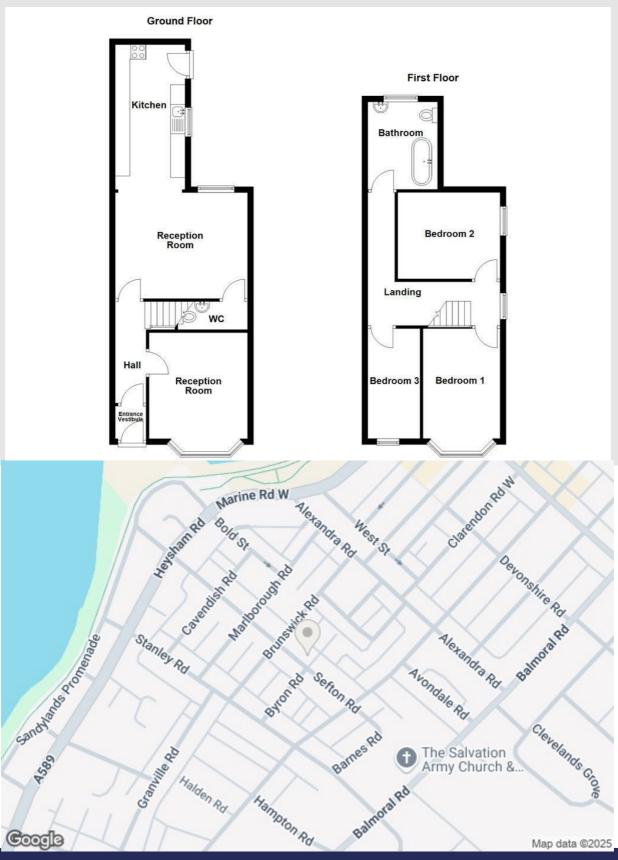

#### **Ground Floor**

#### **Vestibule**

1.12m x 0.99m (3'8 x 3'3)

UPVC entrance door, UPVC double glazed window, wood effect flooring and door to hall.

#### Hall

3.35m x 0.99m (11' x 3'3)

Central heating radiator, stairs to first floor, wood effect flooring and doors to two reception rooms.

#### **Reception Room One**

4.29m x 3.38m (14'1 x 11'1)

UPVC double glazed bay window, central heating radiator, coving and gas fire.

#### **Reception Room Two**

4.52m x 3.63m (14'10 x 11'11)

UPVC double glazed window, central heating radiator, coving, wood effect flooring, door to WC and open access to kitchen.

#### WC

2.39m x 0.97m (7'10 x 3'2)

Spotlights, dual flush WC and vanity top wash basin with mixer tap.

#### Kitchen

4.95m x 2.39m (16'3 x 7'10)

UPVC double glazed window, spotlights, wall and base units, laminate worktops, integrated double oven, five burner gas hob, extractor hood, stainless steel sink with draining board and mixer tap, plumbing for washing machine, PVC clad ceiling, wood effect flooring and door to rear.

#### First Floor

#### Landing

4.50m x 2.62m (14'9 x 8'7)

UPVC double glazed frosted window, ceiling rose, coving, smoke detector and doors to three bedrooms and bathroom.

#### **Bedroom One**

4.50m x 2.62m (14'9 x 8'7)

UPVC double glazed bay window, central heating radiator and coving.

### **Bedroom Two**

3.51m x 2.97m (11'6 x 9'9)

UPVC double glazed window, central heating radiator and coving.

#### **Bedroom Three**

3.48m x 1.78m (11'5 x 5'10)

UPVC double glazed window and central heating radiator.

#### **Bathroom**

3.00m x 2.39m (9'10 x 7'10)

UPVC double glazed frosted window, central heating radiator, dual flush WC, pedestal wash basin with traditional taps, double freestanding bath with rinse head and electric shower over, extractor fan, part tiled elevation and laminate flooring.