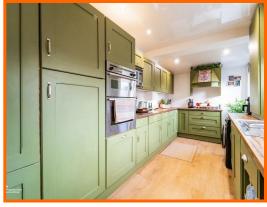

#### Kitchen

4.95m x 2.39m (16'3 x 7'10)

UPVC double glazed window, spotlights, wall and base units, laminate worktops, integrated double oven, five burner gas hob, extractor hood, stainless steel sink with draining board and mixer tap, plumbing for washing machine, PVC clad ceiling, wood effect flooring and door to rear.