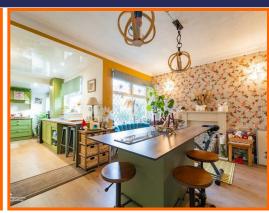

#### Kitchen

4.95m x 2.39m (16'3 x 7'10)

UPVC double glazed window, spotlights, wall and base units, laminate worktops, integrated double oven, five burner gas hob, extractor hood, stainless steel sink with draining board and mixer tap, plumbing for washing machine, PVC clad ceiling, wood effect flooring and door to rear.

#### OFFERED WITH NO CHAIN DELAY!

Nestled on Sefton Road in the charming area of Heysham, Morecambe, this beautifully presented end-terrace house offers a delightful blend of comfort and style. With three spacious double bedrooms, this property is perfect for families or those seeking extra space. The stylish kitchen diner serves as the heart of the home, providing an inviting area for both cooking and entertaining.