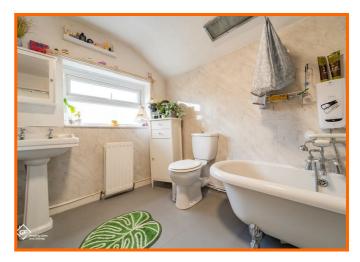

#### **Bathroom**

3.00m x 2.39m (9'10 x 7'10)

UPVC double glazed frosted window, central heating radiator, dual flush WC, pedestal wash basin with traditional taps, double freestanding bath with rinse head and electric shower over, extractor fan, part tiled elevation and laminate flooring.