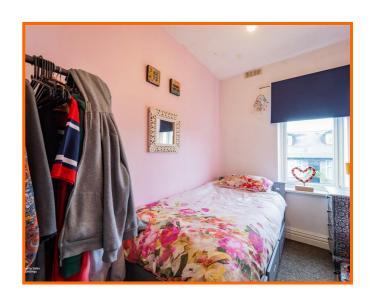

#### **Bedroom Three**

3.48m x 1.78m (11'5 x 5'10)

UPVC double glazed window and central heating radiator.