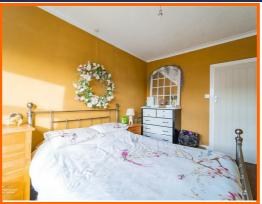

#### **Bedroom One**

4.50m x 2.62m (14'9 x 8'7)

UPVC double glazed bay window, central heating radiator and coving.