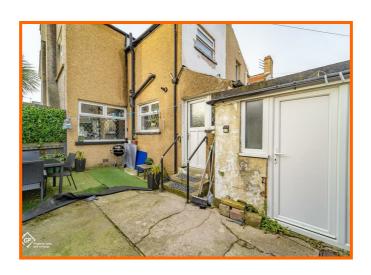

#### Front

Paving, bedding areas and gated access.

#### Rea

Paved area and gate access to rear street.