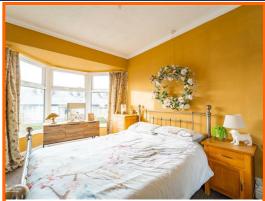

#### **Bedroom One**

4.50m x 2.62m (14'9 x 8'7)

UPVC double glazed bay window, central heating radiator and coving.