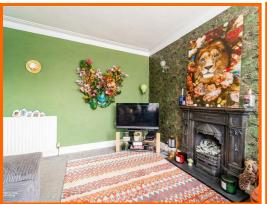

#### **Reception Room One**

4.29m x 3.38m (14'1 x 11'1)

UPVC double glazed bay window, central heating radiator, coving and gas fire.

#### **Reception Room Two**

4.52m x 3.63m (14'10 x 11'11)

UPVC double glazed window, central heating radiator, coving, wood effect flooring, door to WC and open access to kitchen.