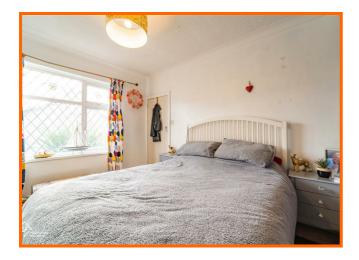

#### **Bedroom One**

4.50m x 2.62m (14'9 x 8'7)

UPVC double glazed bay window, central heating radiator and coving.

### **Bedroom Two**

3.51m x 2.97m (11'6 x 9'9)

UPVC double glazed window, central heating radiator and coving.

#### **Bedroom Three**

3.48m x 1.78m (11'5 x 5'10)

UPVC double glazed window and central heating radiator.