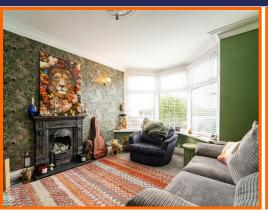

#### **Reception Room One**

4.29m x 3.38m (14'1 x 11'1)

UPVC double glazed bay window, central heating radiator, coving and gas fire.

In addition to the kitchen diner, the house boasts two reception rooms, allowing for versatile living arrangements. Whether you wish to create a cosy lounge or a formal dining area, the options are plentiful. The well-appointed bathroom ensures convenience for all residents.