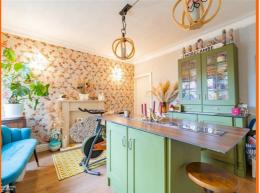

#### **Reception Room Two**

4.52m x 3.63m (14'10 x 11'11)

UPVC double glazed window, central heating radiator, coving, wood effect flooring, door to WC and open access to kitchen.

#### Kitchen

4.95m x 2.39m (16'3 x 7'10)

UPVC double glazed window, spotlights, wall and base units, laminate worktops, integrated double oven, five burner gas hob, extractor hood, stainless steel sink with draining board and mixer tap, plumbing for washing machine, PVC clad ceiling, wood effect flooring and door to rear.