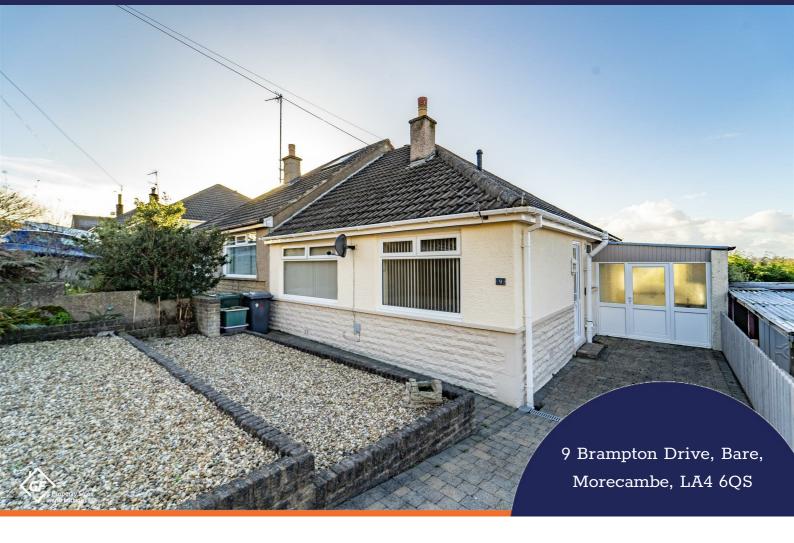

### 9, Brampton Drive, Bare, Morecambe

### Get to know the property

Welcome to Brampton Drive, Morecambe - a charming location for this delightful semi-detached bungalow. This property boasts a cosy reception room, two spacious double bedrooms, and a well-appointed bathroom. The kitchen is perfect for whipping up your favourite meals, and the generous garden is ideal for enjoying the outdoors. With the possibility to convert the loft space with the relevant permissions, this home is perfect for a range of buyers, including those looking for a home that can grow with them.

#### Front

Gravel areas, bedding areas and block paved drive for off road parking.

### 9 Brampton Drive, Bare, Morecambe, LA4 6QS