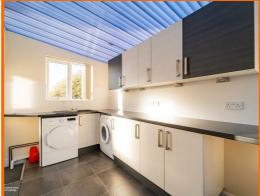

#### **Utility Room**

4.32m x 2.18m (14'2 x 7'2)

Three UPVC double glazed window, wall and base units, laminate worktops, stainless steel sink with draining board and mixer tap, plumbing for washing machine, space for dryer, tiled floor, UPVC double glazed frosted door to front and UPVC double glazed frosted door to rear