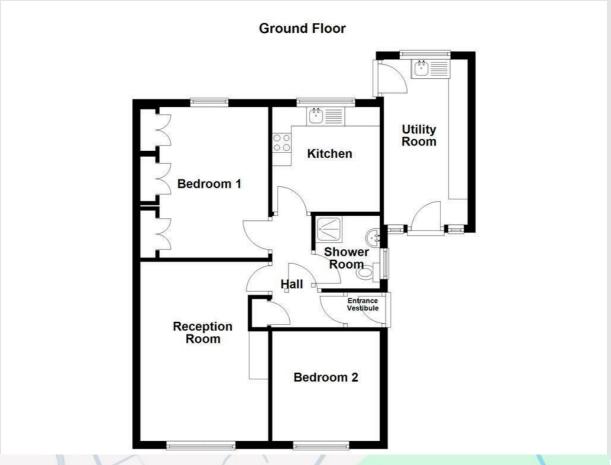

#### **Ground Floor**

#### **Vestibule**

0.91m x 0.71m (3' x 2'4)

UPVC entrance door, tiled floor and door to hall.

#### Hall

2.97m x 2.13m (9'9 x 7')

Central heating radiator, loft access, smoke detector and doors to reception room, kitchen, two bedrooms and shower room.

#### **Reception Room**

4.70m x 3.35m (15'5 x 11)

UPVC double glazed window, central heating radiator, coving, two feature wall lights and electric fire in decorative surround.

#### Kitchen

2.79m x 2.74m (9'2 x 9')

UPVC double glazed window, central heating radiator, spotlights, coving, wall and base units, laminate worktops, integrated oven, four burner gas hob, extractor hood, tiled splash back, composite sink with draining board and mixer tap, space for under counter fridge and UPVC double glazed frosted door to utility room.

#### **Utility Room**

4.32m x 2.18m (14'2 x 7'2)

Three UPVC double glazed window, wall and base units, laminate worktops, stainless steel sink with draining board and mixer tap, plumbing for washing machine, space for dryer, tiled floor, UPVC double glazed frosted door to front and UPVC double glazed frosted door to rear

#### **Bedroom One**

4.04m x 3.38m (13'3 x 11'1)

UPVC double glazed window, central heating radiator, coving and fitted wardrobes.

#### **Bedroom Two**

2.87m x 2.82m (9'5 x 9'3)

UPVC double glazed window and central heating radiator.

#### **Shower Room**

1.91m x 1.68m (6'3 x 5'6)

UPVC double glazed frosted window, central heated towel rail, spotlights, dual flush WC, vanity top wash basin with mixer tap, direct feed rainfall shower with rinse head, tiled elevation and wood effect flooring.