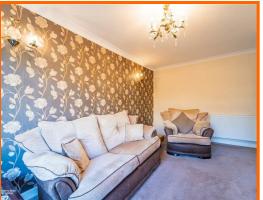

#### **Reception Room**

4.70m x 3.35m (15'5 x 11)

UPVC double glazed window, central heating radiator, coving, two feature wall lights and electric fire in decorative surround.