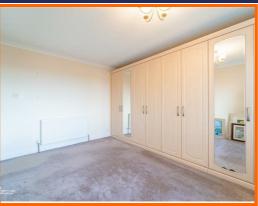

#### **Bedroom One**

4.04m x 3.38m (13'3 x 11'1)

UPVC double glazed window, central heating radiator, coving and fitted wardrobes.