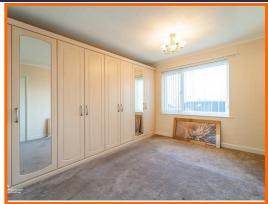

#### **Bedroom One**

4.04m x 3.38m (13'3 x 11'1)

UPVC double glazed window, central heating radiator, coving and fitted wardrobes.