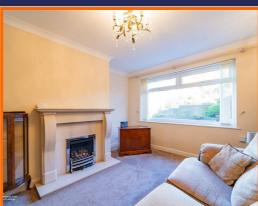

#### **Reception Room**

4.70m x 3.35m (15'5 x 11)

UPVC double glazed window, central heating radiator, coving, two feature wall lights and electric fire in decorative surround.