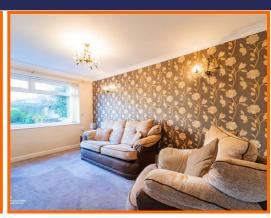

#### **Bedroom One**

4.04m x 3.38m (13'3 x 11'1)

UPVC double glazed window, central heating radiator, coving and fitted wardrobes.

#### **Bedroom Two**

2.87m x 2.82m (9'5 x 9'3)

UPVC double glazed window and central heating radiator.