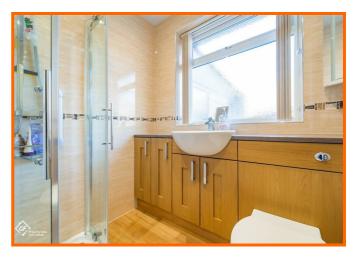

#### **Shower Room**

1.91m x 1.68m (6'3 x 5'6)

UPVC double glazed frosted window, central heated towel rail, spotlights, dual flush WC, vanity top wash basin with mixer tap, direct feed rainfall shower with rinse head, tiled elevation and wood effect flooring.