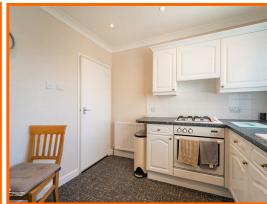

#### Kitchen

2.79m x 2.74m (9'2 x 9')

UPVC double glazed window, central heating radiator, spotlights, coving, wall and base units, laminate worktops, integrated oven, four burner gas hob, extractor hood, tiled splash back, composite sink with draining board and mixer tap, space for under counter fridge and UPVC double glazed frosted door to utility room.