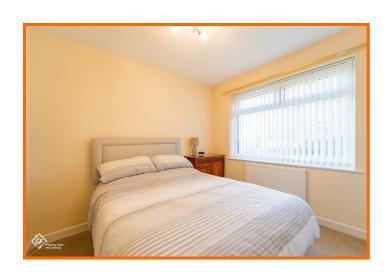

#### **Bedroom Two**

2.87m x 2.82m (9'5 x 9'3)

UPVC double glazed window and central heating radiator.