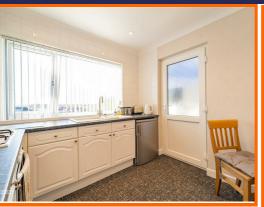

#### Kitchen

2.79m x 2.74m (9'2 x 9')

UPVC double glazed window, central heating radiator, spotlights, coving, wall and base units, laminate worktops, integrated oven, four burner gas hob, extractor hood, tiled splash back, composite sink with draining board and mixer tap, space for under counter fridge and UPVC double glazed frosted door to utility room.