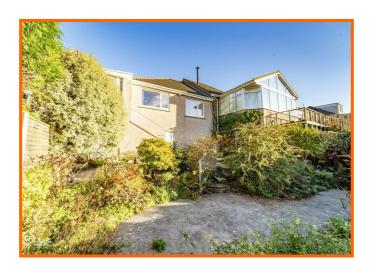

to front and UPVC double glazed frosted door to rear

#### **Bedroom One**

4.04m x 3.38m (13'3 x 11'1)

UPVC double glazed window, central heating radiator, coving and fitted wardrobes.

#### **Bedroom Two**

2.87m x 2.82m (9'5 x 9'3)

UPVC double glazed window and central heating radiator.

#### **Shower Room**

1.91m x 1.68m (6'3 x 5'6)

UPVC double glazed frosted window, central heated towel rail, spotlights, dual flush WC, vanity top wash basin with mixer tap, direct feed rainfall shower with rinse head, tiled elevation and wood effect flooring.

#### External

#### Front

Gravel areas, bedding areas and block paved drive for off road parking.

#### Rear

Bedding areas and paving.

### 9 Brampton Drive, Bare, Morecambe, LA4 6QS









### 9 Brampton Drive, Bare, Morecambe, LA4 6QS





## Take a nosey round







### Get in touch today

01524 401402 info@gfproperty.co.uk gfproperty.co.uk