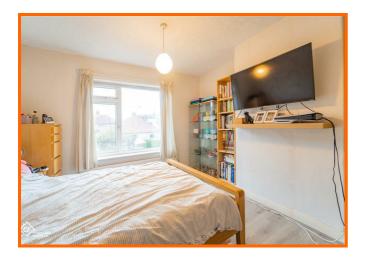

#### **Reception Room One**

#### 5.84m x 3.58m (19'2 x 11'9)

UPVC double glazed bay window, central heating radiator, gas fire with marble hearth and surround, wood mantle, TV point and double doors to reception room two.

#### **Reception Room Two**

#### 5.08m x 3.38m (16'8 x 11'1)

Hardwood double glazed window and central heating radiator.