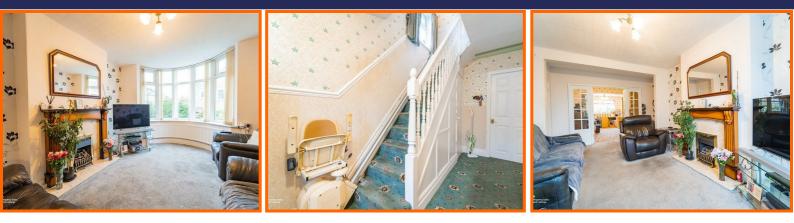

#### **Reception Room One**

#### 5.84m x 3.58m (19'2 x 11'9)

UPVC double glazed bay window, central heating radiator, gas fire with marble hearth and surround, wood mantle, TV point and double doors to reception room two.

#### Landing

#### 3.10m x 2.29m (10'2 x 7'6)

UPVC double glazed frosted window, smoke detector, loft access (loft is boarded) dado rail and doors to three bedrooms, shower room and WC.