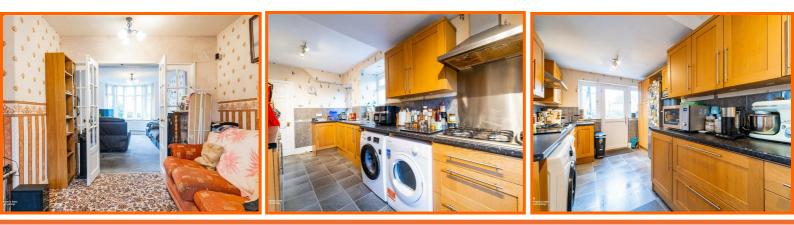

#### Kitchen

#### 5.36m x 2.82m (17'7 x 9'3)

Four UPVC double glazed windows, central heating radiator, wood effect wall and base units, laminate worktops, stainless steel sink with draining board and mixer tap, integrated double oven in high rise unit, four burner gas hob, extractor hood, stainless steel splash back, integrated dishwasher, plumbing for washing machine, space for dryer, space for fridge freezer, tile effect flooring and UPVC double glazed door to rear.