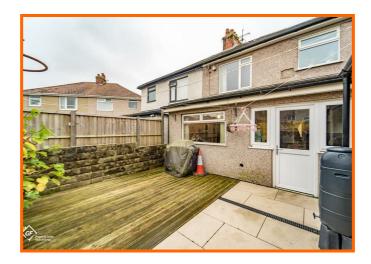

#### Rear

Paved patio, decking, bedding areas and outbuilding. Shed with power and light.