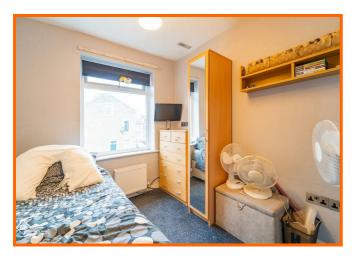

#### **Bedroom One**

#### 4.57m x 3.35m (15' x 11')

UPVC double glazed bay window, central heating radiator and picture rail.

#### **Bedroom Two**

#### 3.86m x 3.33m (12'8 x 10'11)

UPVC double glazed window, central heating radiator and wood effect flooring.

#### Bedroom Three

#### 2.59m x 2.26m (8'6 x 7'5)

UPVC double glazed window and central heating radiator.