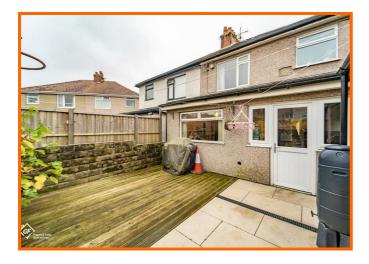

#### External

#### Rear

Paved patio, decking, bedding areas and outbuilding. Shed with power and light.