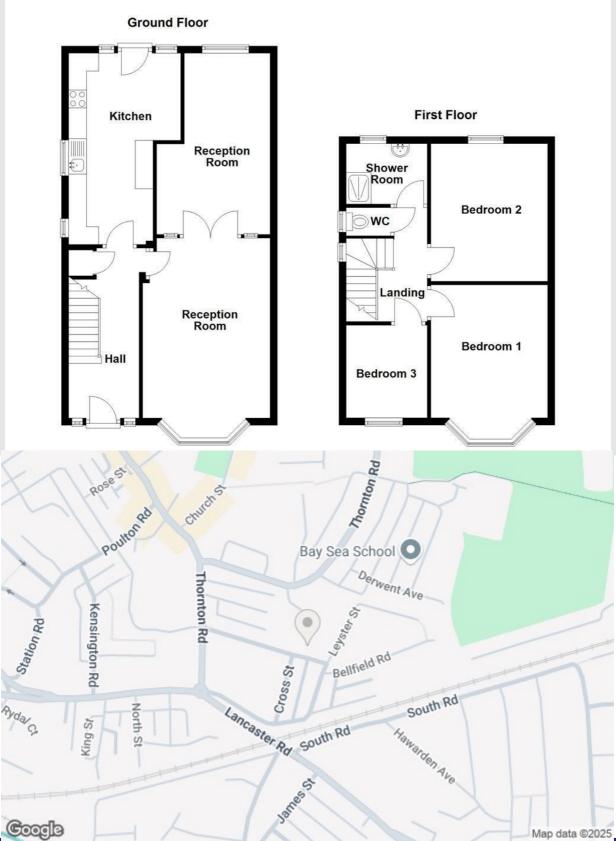

#### **Ground Floor**

#### Hall

#### 4.22m x 2.26m (13'10 x 7'5)

Composite entrance door, UPVC double glazed frosted window, central heating radiator, smoke detector, coving, dado rail, under stairs storage, stairs to first floor and doors to reception room one and kitchen.

#### Kitchen

#### 5.36m x 2.82m (17'7 x 9'3)

Four UPVC double glazed windows, central heating radiator, wood effect wall and base units, laminate worktops, stainless steel sink with draining board and mixer tap, integrated double oven in high rise unit, four burner gas hob, extractor hood, stainless steel splash back, integrated dishwasher, plumbing for washing machine, space for dryer, space for fridge freezer, tile effect flooring and UPVC double glazed door to rear.

#### **Reception Room One**

#### 5.84m x 3.58m (19'2 x 11'9)

UPVC double glazed bay window, central heating radiator, gas fire with marble hearth and surround, wood mantle, TV point and double doors to reception room two.

#### **Reception Room Two**

#### 5.08m x 3.38m (16'8 x 11'1)

Hardwood double glazed window and central heating radiator.

#### **First Floor**

#### Landing

#### 3.10m x 2.29m (10'2 x 7'6)

UPVC double glazed frosted window, smoke detector, loft access (loft is boarded) dado rail and doors to three bedrooms, shower room and WC.

#### **Bedroom One**

#### 4.57m x 3.35m (15' x 11')

UPVC double glazed bay window, central heating radiator and picture rail.

#### **Bedroom Two**

#### 3.86m x 3.33m (12'8 x 10'11)

UPVC double glazed window, central heating radiator and wood effect flooring.

#### Bedroom Three

#### 2.59m x 2.26m (8'6 x 7'5)

UPVC double glazed window and central heating radiator.

#### **Shower Room**

#### 2.21m x 1.70m (7'3 x 5'7)

UPVC double glazed frosted window, central heating towel rail, vanity top wash basin with mixer tap, direct feed shower with rinse head, extractor fan, boiler, PVC panel ceiling, tiled elevations and tile effect flooring.

#### WC

#### 1.24m x 0.79m (4'1 x 2'7)

UPVC double glazed frosted window, dual flush WC, PVC panel ceiling, tiled elevations and tile effect flooring.