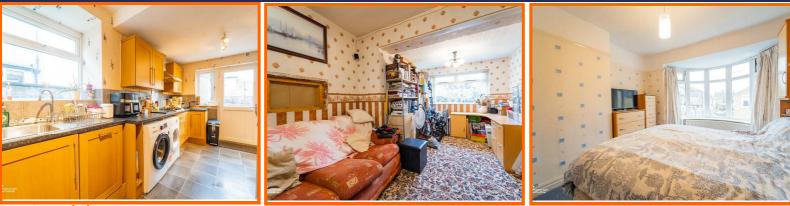

#### Kitchen

#### 5.36m x 2.82m (17'7 x 9'3)

Four UPVC double glazed windows, central heating radiator, wood effect wall and base units, laminate worktops, stainless steel sink with draining board and mixer tap, integrated double oven in high rise unit, four burner gas hob, extractor hood, stainless steel splash back, integrated dishwasher, plumbing for washing machine, space for dryer, space for fridge freezer, tile effect flooring and UPVC double glazed door to rear.

#### **Bedroom One**

#### 4.57m x 3.35m (15' x 11')

UPVC double glazed bay window, central heating radiator and picture rail.