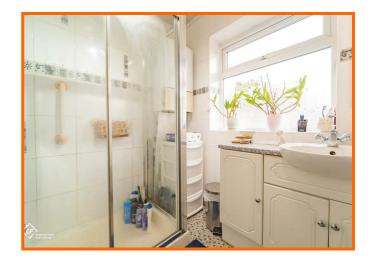

#### **Shower Room**

#### 2.21m x 1.70m (7'3 x 5'7)

UPVC double glazed frosted window, central heating towel rail, vanity top wash basin with mixer tap, direct feed shower with rinse head, extractor fan, boiler, PVC panel ceiling, tiled elevations and tile effect flooring.