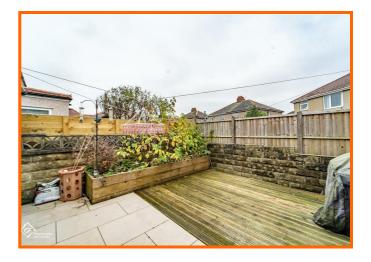

#### Rear

Paved patio, decking, bedding areas and outbuilding. Shed with power and light.