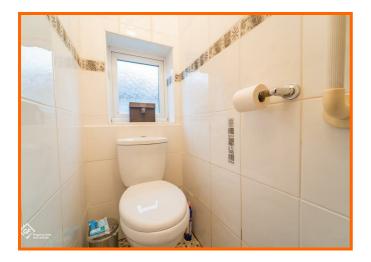

#### WC

#### 1.24m x 0.79m (4'1 x 2'7)

UPVC double glazed frosted window, dual flush WC, PVC panel ceiling, tiled elevations and tile effect flooring.